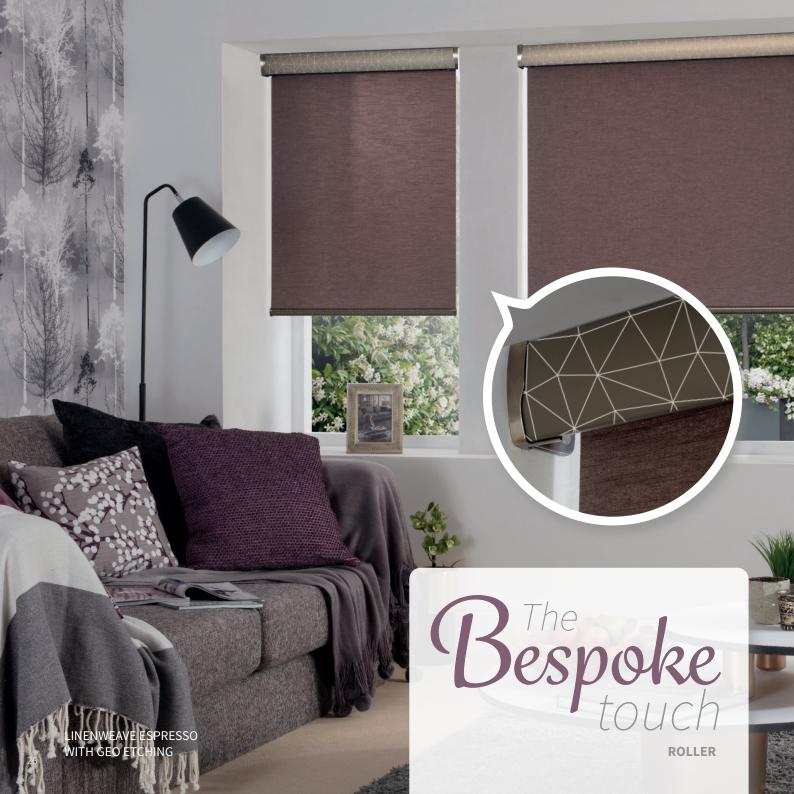

## Personalise your blind

On trend designs are etched onto a standard Senses headrail and/or bottomrail to give your blind that Bespoke touch!

With 4 designs to choose from all available in Senses White, Cream, Bronze, Gunmetal Grey or Black. Give your blind a personal feel.