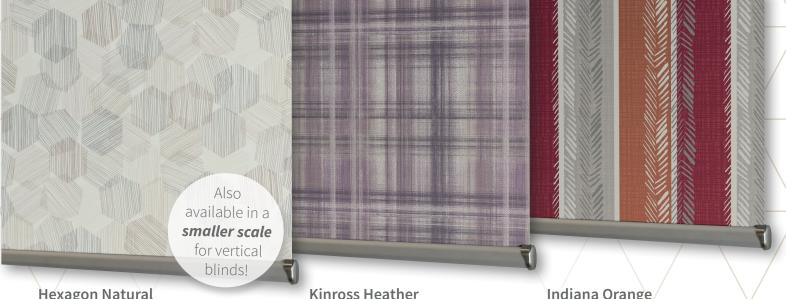

#### Algarve Summer Available in 3 colourways Contemporary & classic, Algarve's border style print never goes out of fashion!

**Hexagon Natural** 

Available in 3 colourways

Invade your home with geometrics!

**Kinross Heather** 

Available in 4 colourways

A traditional tartan design, with a subtle linear style.

**Indiana Orange** 

Available in 3 colourways

Brighten up your home with a bold, stripe design!