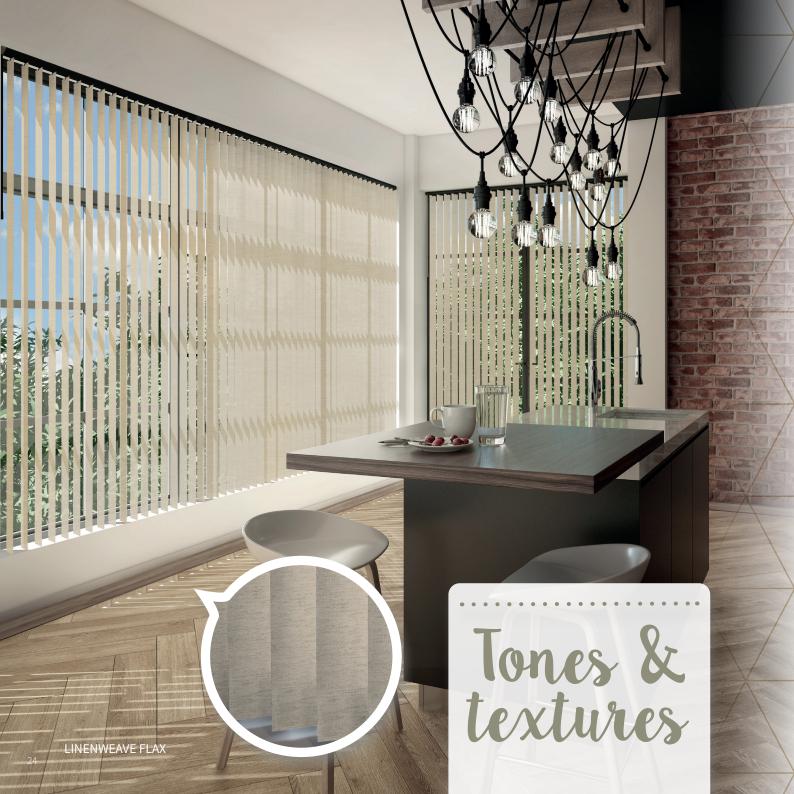

horeline plastic trash and turn it into fabrics!



Recycled programs are occurring throughout the world as we speak, sorting and processing recovered plastics from beaches, remote coastlines, inland waterways and the surrounding local communities where plastics are commonly incinerated or landfilled. Turning ocean plastic into fabric is both inspiring and environmentally friendly.

The created Greenscreen Sea-Tex™ screen fabric is semi-transparent, available in 5 colours and is also Fire Retardant

#### CAN WE MAKE A DIFFERENCE?

Yes! With the average window size at 1.86m, averaging 5 blinds per home x 500 homes would use 580kg of recovered ocean plastic.

WINDOW SIZE

• 1.86 • X **5** 

**SQUARE METER** 





<sup>\*</sup> Ultrasonic cutting recommended. Not suitable for blade cutting.







## Personalise your blind

On trend designs are etched onto a standard Senses headrail and/or bottomrail to give your blind that Bespoke touch!

With 4 designs to choose from all available in Senses White, Cream, Bronze, Gunmetal Grey or Black. Give your blind a personal feel.

#### Burst

Bring your windows to life with Burst, a beautiful berry-style design.







#### Charlotte

For a soft and elegant addition to your blind choose Charlotte.









#### VAVA

Inject a feeling of VAVA VOOM with VAVA, a fearless linear design.



the designs?

## It's your turn to be the designer!



**Pulls** are designed as a functional yet stylish addition to your roller blinds! Instead of a simple cord, introduce one of our chrome or metallic woven fabric pulls to your blind.

**Braids** are a