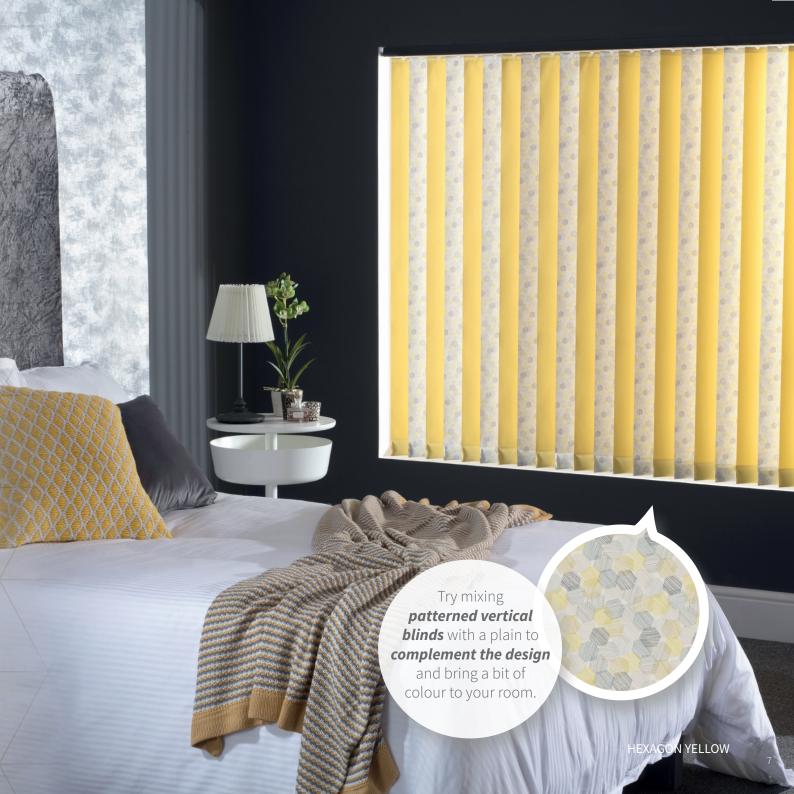

#### Algarve Summer Available in 3 colourways Contemporary & classic, Algarve's border style print never goes out of fashion!

**Hexagon Natural** 

Available in 3 colourways

Invade your home with geometrics!