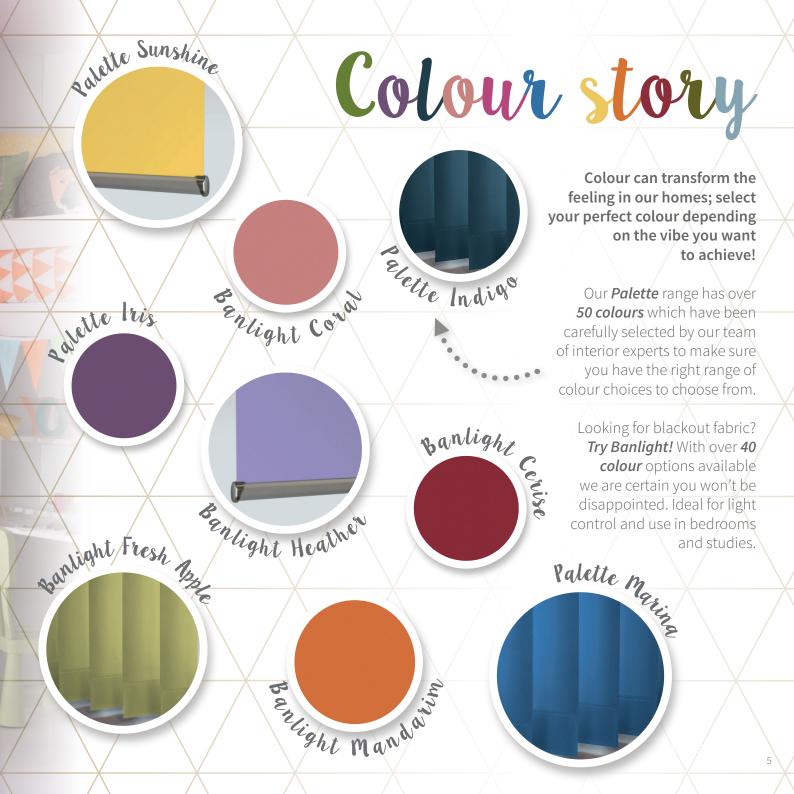

# Fill your home with sunshine

Yellow & Orange project feelings of optimism and warmth.

Brighten your room with our golden tones.

With cool pastel colours dominating the interior scene, stay ahead of the trends with shades of Lavender & Dusky Pink!

### Brilliant Blues & Glorious Greens

For a cool and refreshing ambience introduce blues and greens!

Whether you're looking to add a feeling of nature or a hint of blue calm, we have something for everyone.

# Turn to the dark side!

Effortlessly stylish shades of grey have come through the ranks in recent years as preferred neutrals.

With over 20 shades to choose from, ranging from light tones of Silver and Pewter to darker tones of Anthracite, Charcoal and Concrete – introduce grey today!