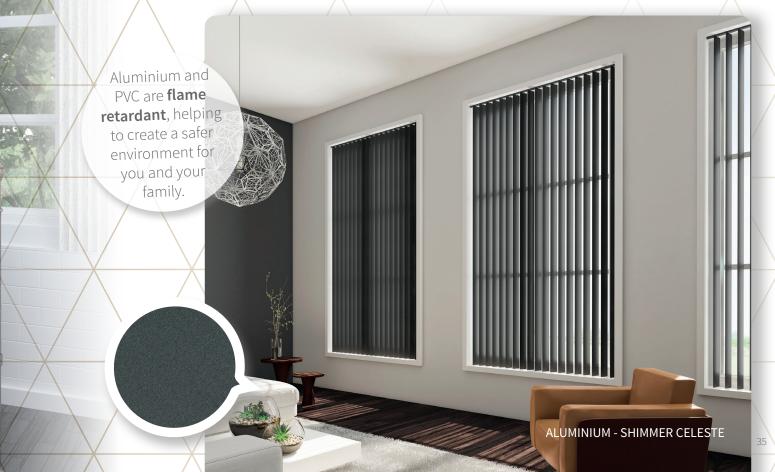

## Vertical aluminium & PVC

Vertical blinds have always been a fan favourite, with their slimline aesthetic and light control features, but Verticals are not limited to fabric only. Style Studio have introduced Aluminium and rigid PVC Vertical blinds.