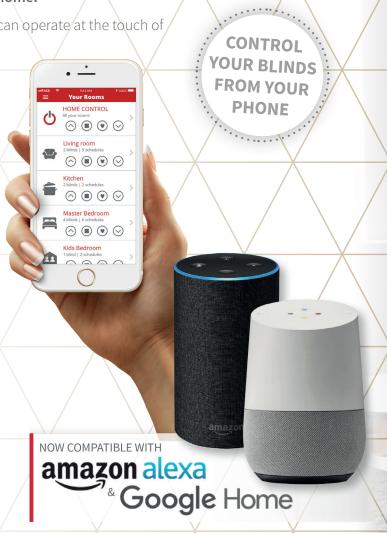

#### Powershade Smart Controller

Powershade Smart Controller allows you to control your motorised blinds from your smartphone device. Available for iOS and Android, the product is also compatible with Amazon Alexa® and Google Home to integrate into your home.

- Smart controller connects via WiFi
- Control individual blinds, entire rooms or even your entire house
- Schedule blinds to open or close at designated times, providing added security when away from home
- View all rooms and blinds on your smartphone device
- Control your blinds at home when out and about