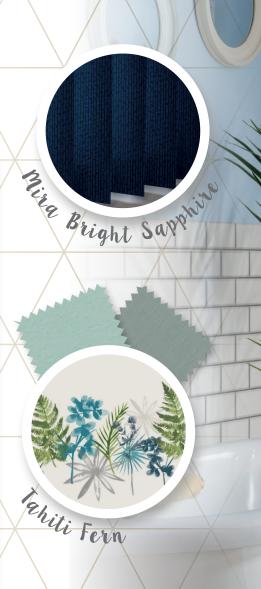

### Brilliant Blues & Glorious Greens

For a cool and refreshing ambience introduce blues and greens!

Whether you're looking to add a feeling of nature or a hint of blue calm, we have something for everyone.