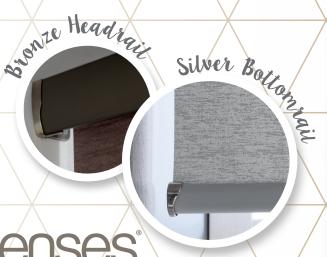

## live the life of luxury

Senses is the perfect way to dress your blinds. With it's flawless finish, Senses is available in a selection of colours, with co-ordinating endcaps.

Senses

Headrail: White Endcap: White

Headrail: Cream Endcap: Cream

Headrail/Bottombar: White Endcap: White

Headrail/Bottombar: Cream Endcap: Cream

Headrail: Silver Endcap: Chrome

Headrail: Gunmetal Grey Endcap: Chrome

Endcap: Chrome

Headrail/Bottombar: Gunmetal Grey Endcap: Chrome

Headrail: Bronze Endcap: Brushed Bronze

Headrail: Black Endcap: Black Chrome

Headrail/Bottombar: Bronze Endcap: Brushed Bronze

Headrail/Bottombar: Black Endcap: Black Chrome