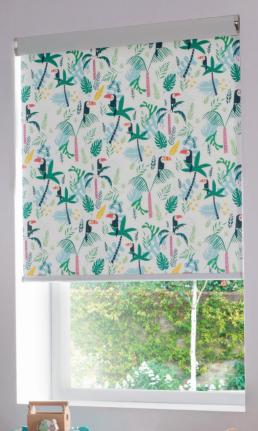

## Be a Superstar Stylist

All our Children's fabrics are blackout which are ideal when additional light control is required.

Children respond well to bright colours, bold patterns and shapes. Create a space that reflects your child's personality!

Welcome your newborn to the world with a **cute pastel print.** 

Reck-a-Boo Blackand Birth

18

ORIGAMI BLACKOUT BLUE

Did you know that all our Children's Designs are flame retardant?

We know you want to create a safe environment for your little ones. For peace of mind, choose a flame retardant fabric for their rooms.

Create a magical animal kingdom!