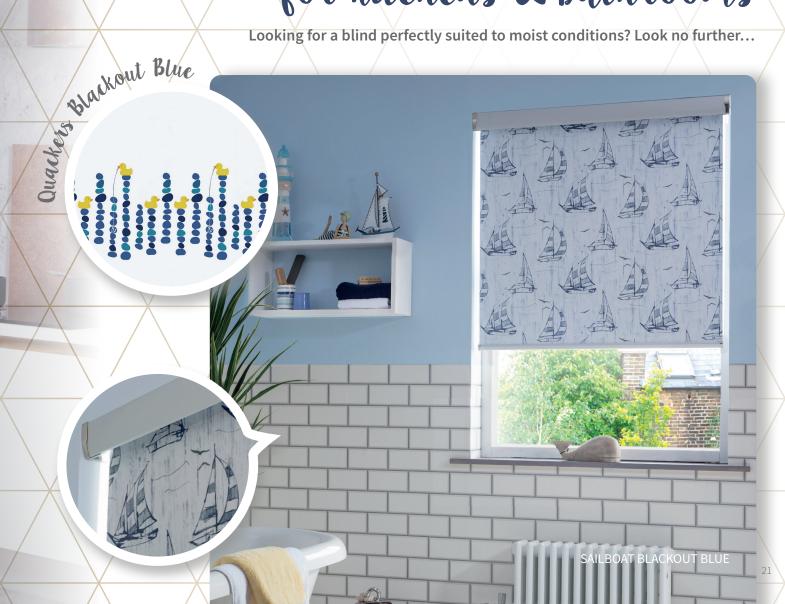

## Printed PVC for kitchens & bathrooms

Looking for a blind perfectly suited to moist conditions? Look no further...