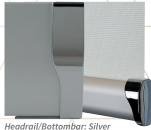

## live the life of luxury

Senses is the perfect way to dress your blinds. With it's flawless finish, Senses is available in a selection of colours, with co-ordinating endcaps.

Senses

Headrail: White Endcap: White

Headrail: Cream Endcap: Cream

Headrail/Bottombar: White Endcap: White

Headrail/Bottombar: Cream Endcap: Cream

Headrail: Silver Endcap: Chrome

Headrail: Gunmetal Grey Endcap: Chrome

Endcap: Chrome

Headrail/Bottombar: Gunmetal Grey Endcap: Chrome