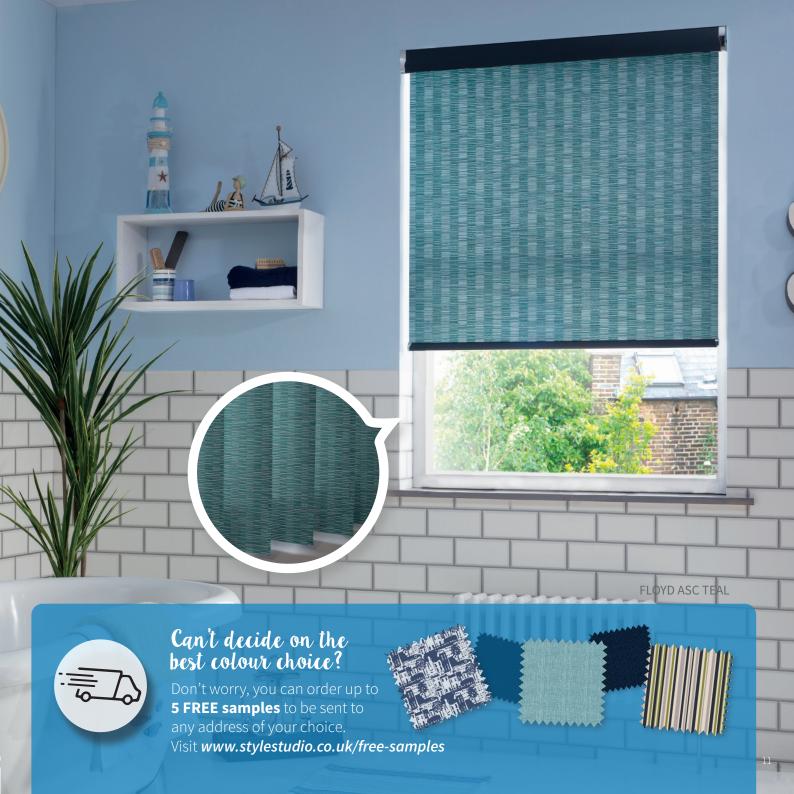

### Brilliant Blues & Glorious Greens

For a cool and refreshing ambience introduce blues and greens!

Whether you're looking to add a feeling of nature or a hint of blue calm, we have something for everyone.