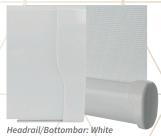

## live the life of luxury

Senses is the perfect way to dress your blinds. With it's flawless finish, Senses is available in a selection of colours, with co-ordinating endcaps.

Senses

Headrail: White Endcap: White

Headrail: Cream Endcap: Cream

Headrail/Bottombar: White Endcap: White

Headrail/Bottombar: Cream Endcap: Cream

Headrail: Silver Endcap: Chrome

Headrail: Gunmetal Grey Endcap: Chrome

Endcap: Chrome

Headrail/Bottombar: Gunmetal Grey Endcap: Chrome