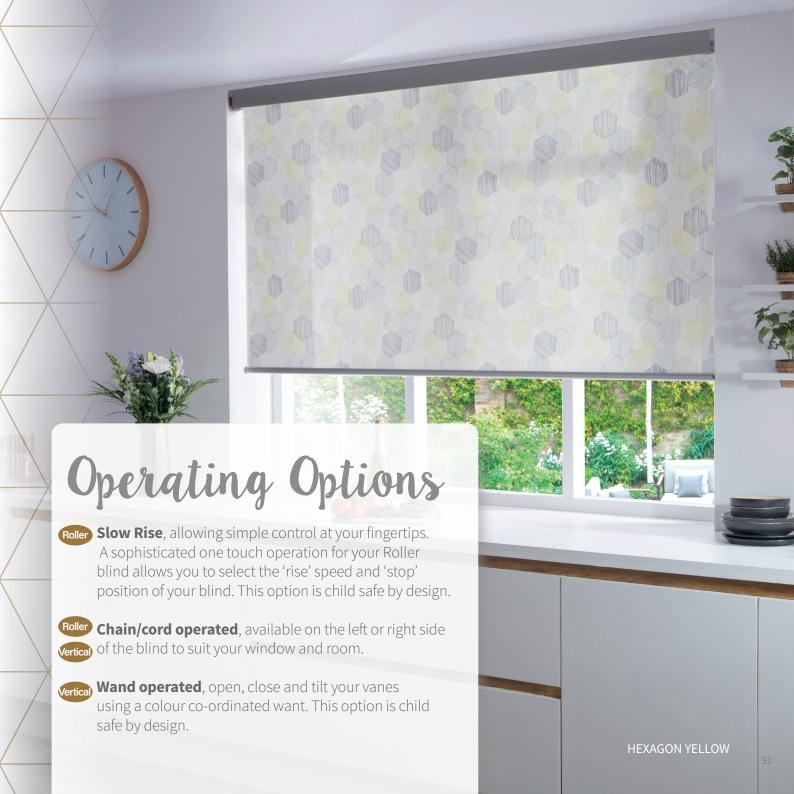

#### Powershade Roller is the ultimate Roller blind for your home.

A luxurious and affordable motorised Roller blind that you can operate at the touch of a button! Complete with a quiet and smooth operation

Powershade Roller combines style and control with no hanging cords or chains, offering a child safe option giving you peace of mind.

#### Powershade Smart Controller

Powershade Smart Controller allows you to control your motorised blinds from your smartphone device. Available for iOS and Android, the product is also compatible with Amazon Alexa® and Google Home to integrate into your home.

- Smart controller connects via WiFi
- Control individual blinds, entire rooms or even your entire house
- Schedule blinds to open or close at designated times, providing added security when away from home
- View all rooms and blinds on your smartphone device
- Control your blinds at home when out and about