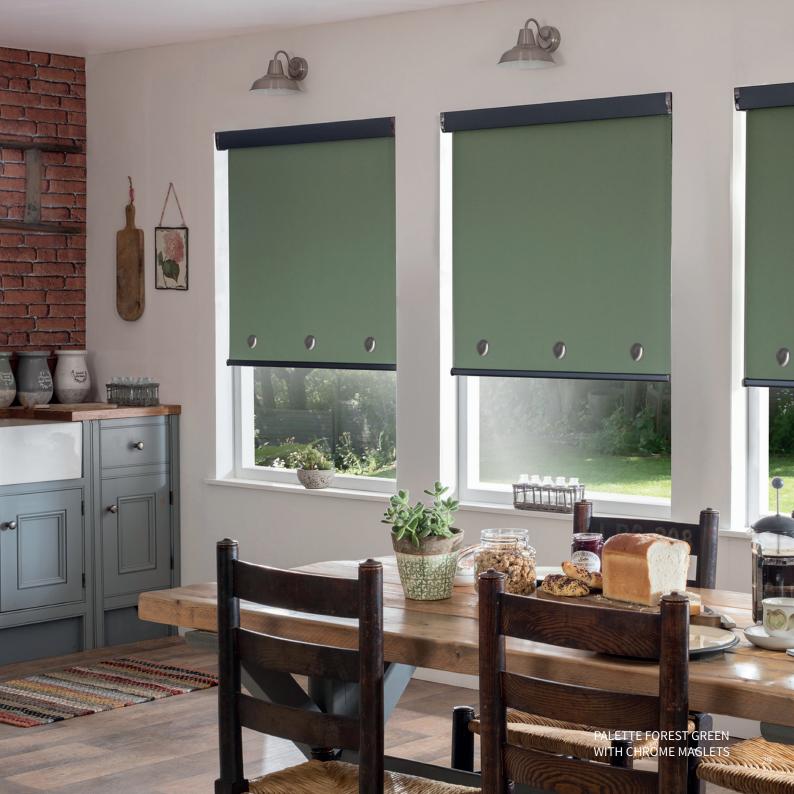

### Brilliant Blues & Glorious Greens

For a cool and refreshing ambience introduce blues and greens!

Whether you're looking to add a feeling of nature or a hint of blue calm, we have something for everyone.

# Turn to the dark side!

Effortlessly stylish shades of grey have come through the ranks in recent years as preferred neutrals.

With over 20 shades to choose from, ranging from light tones of Silver and Pewter to darker tones of Anthracite, Charcoal and Concrete – introduce grey today!