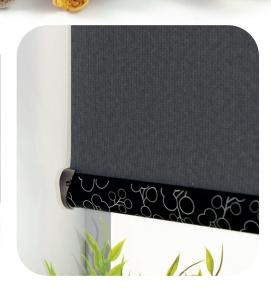

## Personalise your blind

On trend designs are etched onto a standard Senses headrail and/or bottomrail to give your blind that Bespoke touch!

With 4 designs to choose from all available in Senses White, Cream, Bronze, Gunmetal Grey or Black. Give your blind a personal feel.

#### Burst

Bring your windows to life with Burst, a beautiful berry-style design.