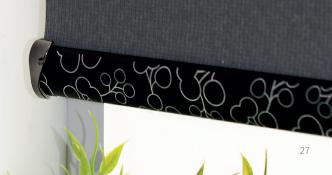

## Personalise your blind

On trend designs are etched onto a standard Senses headrail and/or bottomrail to give your blind that Bespoke touch!

With 4 designs to choose from all available in Senses White, Cream, Bronze, Gunmetal Grey or Black. Give your blind a personal feel.

#### VAVA

Inject a feeling of VAVA VOOM with VAVA, a fearless linear design.

the designs?