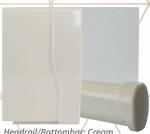

Headrail: Cream Endcap: Cream

Headrail/Bottombar: White Endcap: White

Headrail/Bottombar: Cream Endcap: Cream

Headrail: Silver Endcap: Chrome

Headrail: Gunmetal Grey Endcap: Chrome

Endcap: Chrome

Headrail/Bottombar: Gunmetal Grey Endcap: Chrome

Headrail: Bronze Endcap: Brushed Bronze

Headrail: Black Endcap: Black Chrome

Headrail/Bottombar: Bronze Endcap: Brushed Bronze

Headrail/Bottombar: Black Endcap: Black Chrome