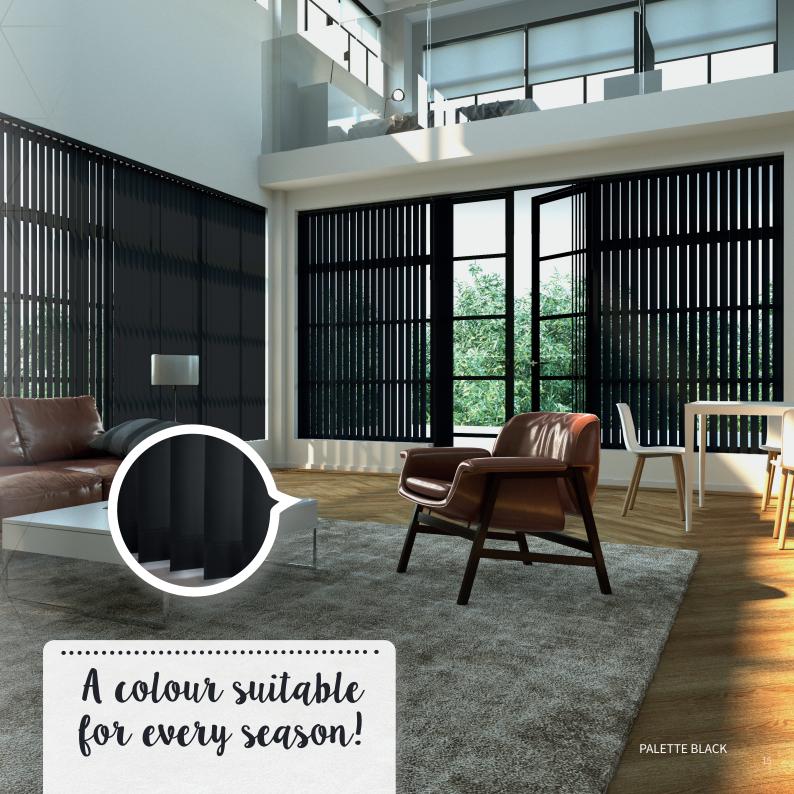

# Turn to the dark side!

Effortlessly stylish shades of grey have come through the ranks in recent years as preferred neutrals.

With over 20 shades to choose from, ranging from light tones of Silver and Pewter to darker tones of Anthracite, Charcoal and Concrete – introduce grey today!