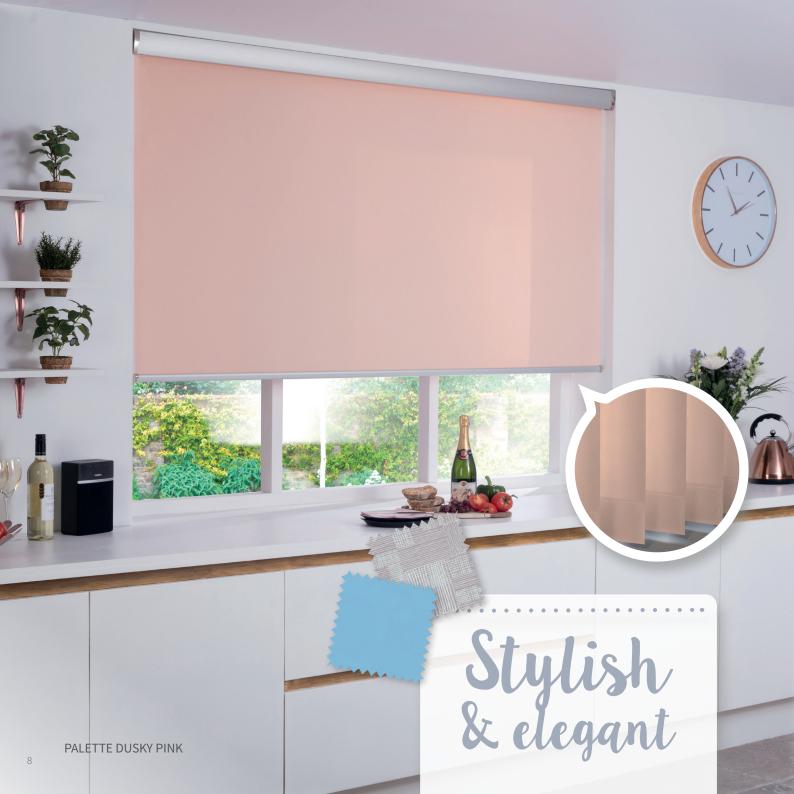

## Welcome to the world of Roller & Vertical!



BURST GRAPF









# Fill your home with sunshine

Yellow & Orange project feelings of optimism and warmth.

Brighten your room with our golden tones.









With cool pastel colours dominating the interior scene, stay ahead of the trends with shades of Lavender & Dusky Pink!



### Brilliant Blues & Glorious Greens

For a cool and refreshing ambience introduce blues and greens!

Whether you're looking to add a feeling of nature or a hint of blue calm, we have something for everyone.











# Turn to the dark side!

Effortlessly stylish shades of grey have come through the ranks in recent years as preferred neutrals.

With over 20 shades to choose from, ranging from light tones of Silver and Pewter to darker tones of Anthracite, Charcoal and Concrete – introduce grey today!





#### Tahiti Berry Available in 2 colourways

Embrace the tropics with an exotic style border fabric!

#### Kimberley Glaze Available in 2 colourways

A beautifu