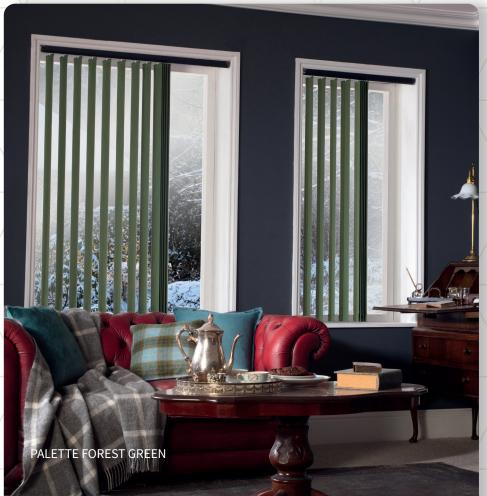

### Brilliant Blues & Glorious Greens

For a cool and refreshing ambience introduce blues and greens!

Whether you're looking to add a feeling of nature or a hint of blue calm, we have something for everyone.