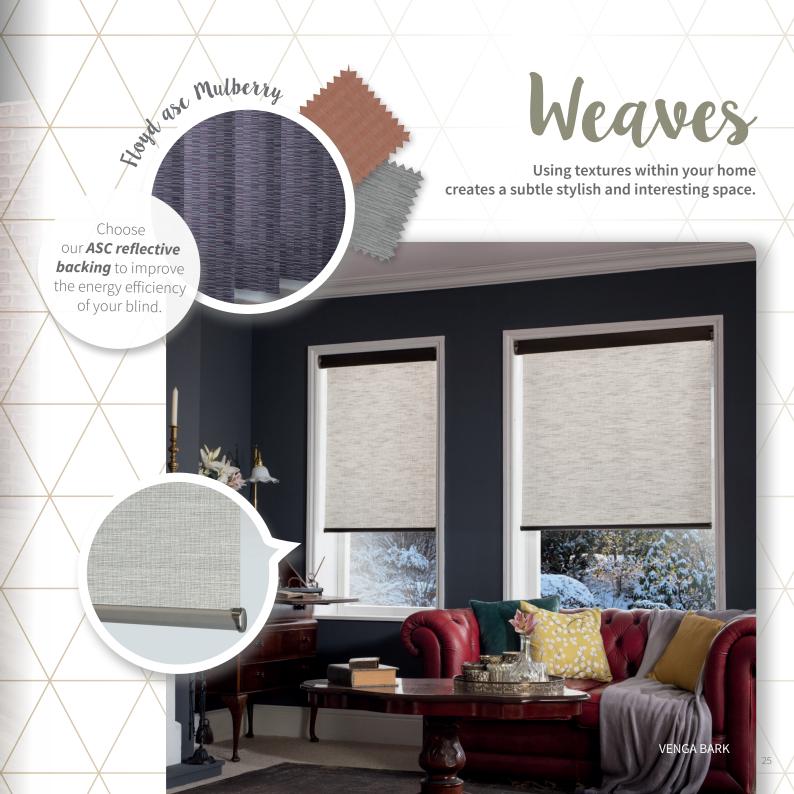

reline plastic trash and turn it into fabrics!



Recycled programs are occurring throughout the world as we speak, sorting and processing recovered plastics from beaches, remote coastlines, inland waterways and the surrounding local communities where plastics are commonly incinerated or landfilled. Turning ocean plastic into fabric is both inspiring and environmentally friendly.

The created Greenscreen Sea-Tex™ screen fabric is semi-transparent, available in 5 colours and is also Fire Retardant

#### CAN WE MAKE A DIFFERENCE?

Yes! With the average window size at 1.86m, averaging 5 blinds per home x 500 homes would use 580kg of recovered ocean plastic.

WINDOW SIZE

• 1.86 • X **5** 

**SQUARE METER** 





<sup>\*</sup> Ultrasonic cutting recommended. Not suitable for blade cutting.







## Personalise your blind

On trend designs are etched onto a standard Senses headrail and/or bottomrail to give your blind that Bespoke touch!

With 4 designs to choose from all available in Senses White, Cream, Bronze, Gunmetal Grey or Black. Give your blind a personal feel.

#### Burst

Bring your windows to life with Burst, a beautiful berry-style design.







#### Charlotte

For a soft and elegant addition to your blind choose Charlotte.









#### VAVA

Inject a feeling of VAVA VOOM with VAVA, a fearless linear design.



the designs?

## It's your turn to be the designer!



**Pulls** are designed as a functional yet stylish addition to your roller blinds! Instead of a simple cord, introduce one of our chrome or metallic woven fabric pulls to your blind.

**Braids** are an