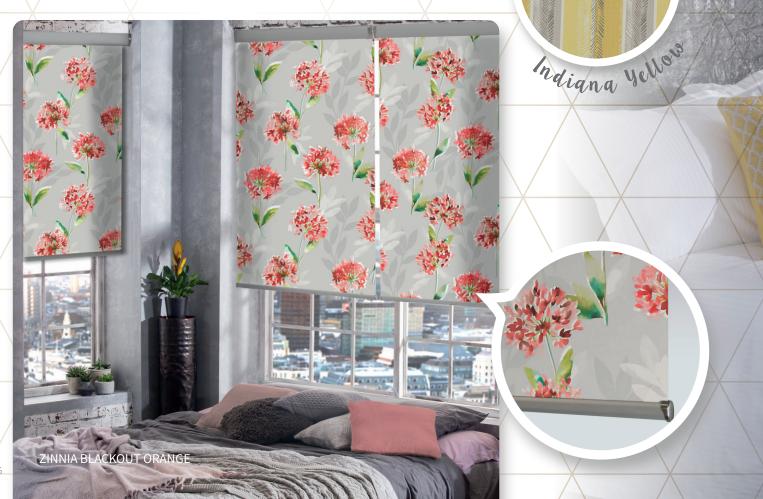

### Zinnia Blackout Black Available in 3 colourways With a dark style background and large floral motifs, Zinnia is the utmost in contemporary chic!