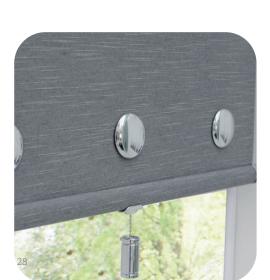

## live the life of luxury

Senses is the perfect way to dress your blinds. With it's flawless finish, Senses is available in a selection of colours, with co-ordinating endcaps.

Senses

Headrail: White Endcap: White

Headrail: Cream Endcap: Cream

Headrail/Bottombar: White Endcap: White

Headrail/Bottombar: Cream Endcap: Cream

Headrail: Silver Endcap: Chrome

Headrail: Gunmetal Grey Endcap: Chrome

Endcap: Chrome

Headrail/Bottombar: Gunmetal Grey Endcap: Chrome

Headrail: Bronze Endcap: Brushed Bronze

Headrail: Black Endcap: Black Chrome

Headrail/Bottombar: Bronze Endcap: Brushed Bronze

Headrail/Bottombar: Black Endcap: Black Chrome