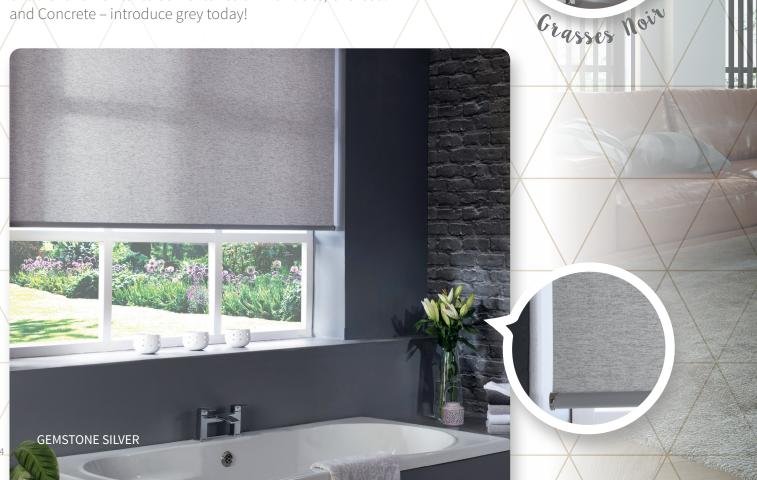

# Turn to the dark side!

Effortlessly stylish shades of grey have come through the ranks in recent years as preferred neutrals.

With over 20 shades to choose from, ranging from light tones of Silver and Pewter to darker tones of Anthracite, Charcoal and Concrete – introduce grey today!