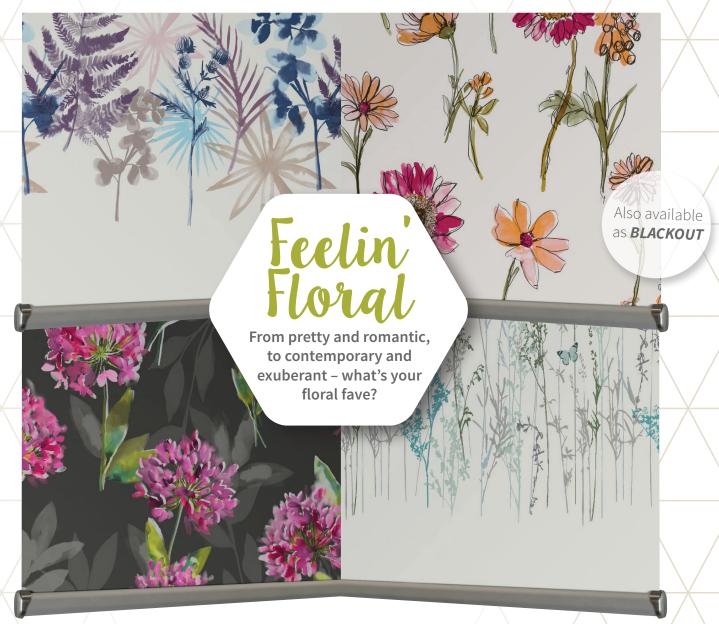

### Zinnia Blackout Black Available in 3 colourways With a dark style background and large floral motifs, Zinnia is the utmost in contemporary chic!