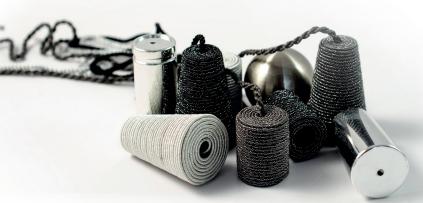

## It's your turn to be the designer!

**Pulls** are designed as a functional yet stylish addition to your roller blinds! Instead of a simple cord, introduce one of our chrome or metallic woven fabric pulls to your blind.

**Braids** are an excellent finishing touch to your roller blind. With over 30 to choose from, ranging from stripes, to geometric style designs, bright colours and sparkle – why not jazz up your blinds & make your neighbours jealous!