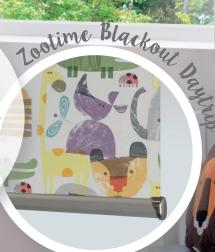

## Be a Superstar Stylist

All our Children's fabrics are blackout which are ideal when additional light control is required.

Children respond well to bright colours, bold patterns and shapes. Create a space that reflects your child's personality!

Create a magical animal kingdom!