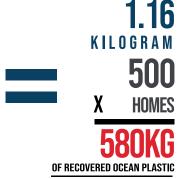

#### CAN WE MAKE A DIFFERENCE?

Yes! With the average window size at 1.86m, averaging 5 blinds per home x 500 homes would use 580kg of recovered ocean plastic.

WINDOW SIZE

• 1.86 • X **5** 

**SQUARE METER** 