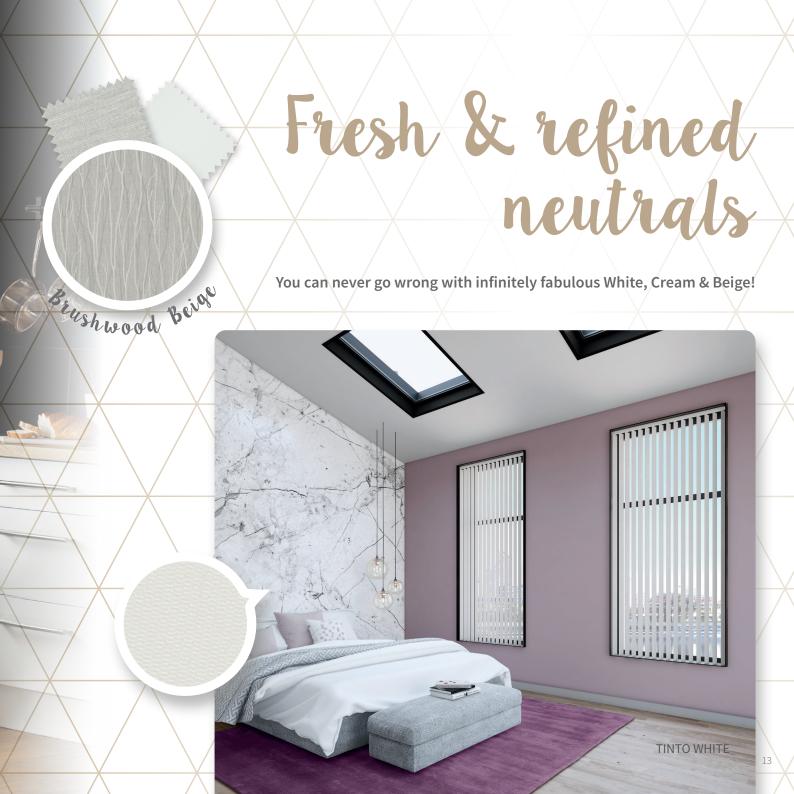

# Turn to the dark side!

Effortlessly stylish shades of grey have come through the ranks in recent years as preferred neutrals.

With over 20 shades to choose from, ranging from light tones of Silver and Pewter to darker tones of Anthracite, Charcoal and Concrete – introduce grey today!