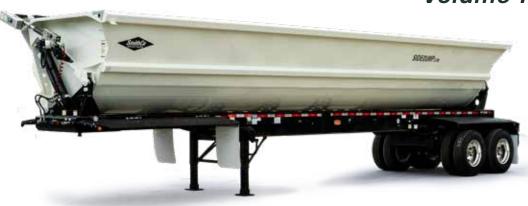

# Medium High Volume Semi Round Tub MHVSR\*

34' Tub: Waterfull 25 cu yd Heaped 42 cu yd 36' Tub: Waterfull 27 cu yd Heaped 45 cu yd

Tub extensions available for increased volume

### Dimensions

Frame Length 40' - 47' Tub Length 34' or 36' Tub Width 8'6" Loading Height 8'4"