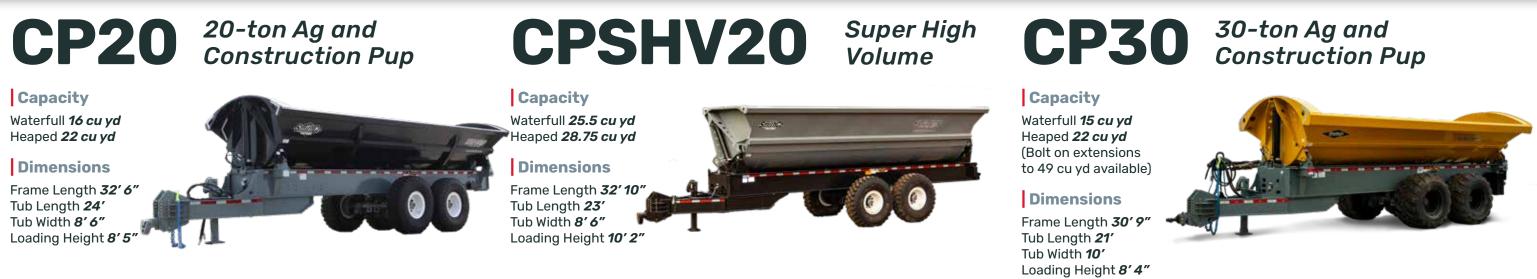

# Agricultural Side Dump Trailers

CP20 ← CPSHV20 ← CP30 ← TMB ← Feedlot ← MHVSR ← SHV 800-779-8099 or 712-546-4409 • sales@sidedump.com

20-to 30-ton capacities - Off-road construction and Ag - Construction grade or flotation tires - Can pull in train