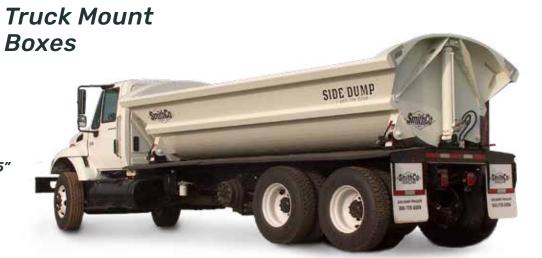

# Feedlot\*

#### Capacity

Waterfull 5.4 to 13.5 cu yd Heaped 7.4 to 18.4 cu yd

#### Dimensions

Frame Length 10' 5" to 22' 5" Tub Length 8' to 20' Tub Width 8'6' Loading Height 7'6"

Easier transport Fully functional side dump Mounts to truck or tractor chassis

Wet, low-density payloads - Largest water-level tub capacity Multiple axle configurations available