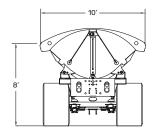

## **CP30 SmithCo Side Dump Trailer** 20-ton model also available.

|                                 | 20 torrilloder diso dvalidble.                                                                 |
|---------------------------------|------------------------------------------------------------------------------------------------|
| Frame Length                    | 30' 9"                                                                                         |
| Tub Length                      | 21'                                                                                            |
| Width                           | 10' (120")                                                                                     |
| Loading Height                  | 8'                                                                                             |
| Towing Eye                      | Side Oscillating, 2" Drawbar Pin, 360 degree rotation                                          |
| Safety Chains                   | 1/2" Safety Chains w/ Safety Hooks                                                             |
| Tub Construction                | 1/4" Thick, Steel (or equivalent)<br>AR 400 Round Floor Style Tub                              |
| Frame Construction              | 80/100 KSI, Fabricated Steel I-Beam                                                            |
| <b>Landing Gear</b>             | High Clearance                                                                                 |
| Cylinders                       | 3500 PSI, 5" Bore                                                                              |
| Hinges                          | Self-Aligning, Spherical Bearing Type (greaseable)                                             |
| Suspension                      | 90K Single Point Walking Beam                                                                  |
| Axles                           | 30,000# Capacity                                                                               |
| Hubs                            | 10 Hole, Hub Piloted                                                                           |
| Drums                           | Outboard Mount, Cast Steel                                                                     |
| Brakes                          | Hydraulic and Air Available                                                                    |
| Wheels                          | Tubeless, Steel Disc                                                                           |
| Tires                           | 750/45 R 22.5 LGP (std)                                                                        |
| Lights                          | 12 Volt LED ICC w/Sealed Harness                                                               |
| Paint                           | Polyurethane, any combination of gray, white or black<br>Special colors available upon request |
| Min. Tractor<br>Hydraulic Reqs. | 25-30 GPM, 2,600-2,800 PSI, 10 Gallon Reservoir                                                |
| Net Payload Rating              | 30 tons                                                                                        |