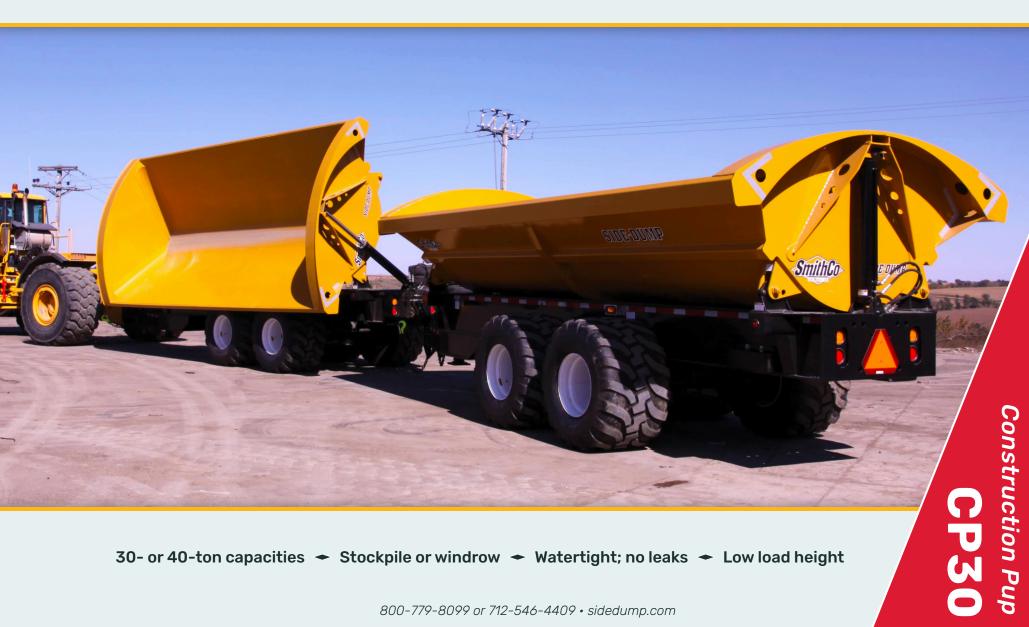

# **CP30 Construction Pup**

30- or 40-ton capacities → Stockpile or windrow → Watertight; no leaks → Low load height

### **CP30 Construction Pup**

## **CP30 SmithCo Side Dump Trailer** 20-ton model also available.

|                                 | 20 torrilloder diso dvalidble.                                                                 |
|---------------------------------|------------------------------------------------------------------------------------------------|
| Frame Length                    | 30' 9"                                                                                         |
| Tub Length                      | 21'                                                                                            |
| Width                           | 10' (120")                                                                                     |
| Loading Height                  | 8'                                                                                             |
| Towing Eye                      | Side Oscillating, 2" Drawbar Pin, 360 degree rotation                                          |
| Safety Chains                   | 1/2" Safety Chains w/ Safety Hooks                                                             |
| Tub Construction                | 1/4" Thick, Steel (or equivalent)<br>AR 400 Round Floor Style Tub                              |
| Frame Construction              | 80/100 KSI, Fabricated Steel I-Beam                                                            |
| <b>Landing Gear</b>             | High Clearance                                                                                 |
| Cylinders                       | 3500 PSI, 5" Bore                                                                              |
| Hinges                          | Self-Aligning, Spherical Bearing Type (greaseable)                                             |
| Suspension                      | 90K Single Point Walking Beam                                                                  |
| Axles                           | 30,000# Capacity                                                                               |
| Hubs                            | 10 Hole, Hub Piloted                                                                           |
| Drums                           | Outboard Mount, Cast Steel                                                                     |
| Brakes                          | Hydraulic and Air Available                                                                    |
| Wheels                          | Tubeless, Steel Disc                                                                           |
| Tires                           | 750/45 R 22.5 LGP (std)                                                                        |
| Lights                          | 12 Volt LED ICC w/Sealed Harness                                                               |
| Paint                           | Polyurethane, any combination of gray, white or black<br>Special colors available upon request |
| Min. Tractor<br>Hydraulic Reqs. | 25-30 GPM, 2,600-2,800 PSI, 10 Gallon Reservoir                                                |
| Net Payload Rating              | 30 tons                                                                                        |