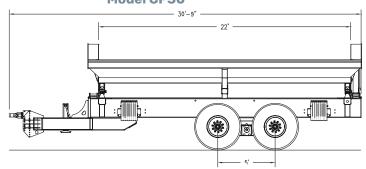

## **CP30 SmithCo Side Dump Trailer** 20-ton model also available.

|                                 | 20 torrilloder diso dvalidble.                                                                 |
|---------------------------------|------------------------------------------------------------------------------------------------|
| Frame Length                    | 30' 9"                                                                                         |
| Tub Length                      | 21'                                                                                            |
| Width                           | 10' (120")                                                                                     |
| Loading Height                  | 8'                                                                                             |
| Towing Eye                      | Side Oscillating, 2" Drawbar Pin, 360 degree rotation                                          |
| Safety Chains                   | 1/2" Safety Chains w/ Safety Hooks                                                             |
| Tub Construction                | 1/4" Thick, Steel (or equivalent)<br>AR 400 Round Floor Style Tub                              |
| Frame Construction              | 80/100 KSI, Fabricated Steel I-Beam                                                            |
| <b>Landing Gear</b>             | High Clearance                                                                                 |
| Cylinders                       | 3500 PSI, 5" Bore                                                                              |
| Hinges                          | Self-Aligning, Spherical Bearing Type (greaseable)                                             |
| Suspension                      | 90K Single Point Walking Beam                                                                  |
| Axles                           | 30,000# Capacity                                                                               |
| Hubs                            | 10 Hole, Hub Piloted                                                                           |
| Drums                           | Outboard Mount, Cast Steel                                                                     |
| Brakes                          | Hydraulic and Air Available                                                                    |
| Wheels                          | Tubeless, Steel Disc                                                                           |
| Tires                           | 750/45 R 22.5 LGP (std)                                                                        |
| Lights                          | 12 Volt LED ICC w/Sealed Harness                                                               |
| Paint                           | Polyurethane, any combination of gray, white or black<br>Special colors available upon request |
| Min. Tractor<br>Hydraulic Reqs. | 25-30 GPM, 2,600-2,800 PSI, 10 Gallon Reservoir                                                |
| Net Payload Rating              | 30 tons                                                                                        |

#### **Model CP30**