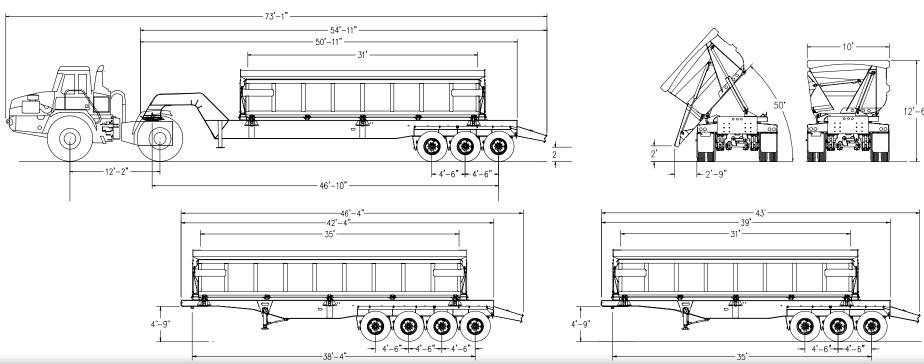

## **SmithCo Mining Trailers**

SmithCo Mine Series trailers are designed for the mining, quarry and off-road sectors. Because of the wide variations of density of product it is difficult to show a "standard" spec sheet. These trailers are custom built to your needs. We size the tub to the density of your material so you can load them full and know you are at payload every time. The drawings here show some of our range of units. Single trailers range from 50 ton to 100 ton capacity. Trains are also available.