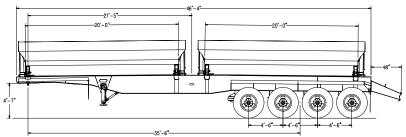

## **SmithCo Mining Trailers**

SmithCo Mine Series trailers are designed for the mining, quarry and off-road sectors. Because of the wide variations of density of product it is difficult to show a "standard" spec sheet. These trailers are custom built to your needs. We size the tub to the density of your material so you can load them full and know you are at payload every time. The drawings here show some of our range of units. Single trailers range from 50 ton to 100 ton capacity. Trains are also available.