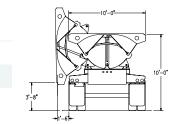

## **SmithCo Mining Trailers**

SmithCo Mine Series trailers are designed for the mining, quarry and off-road sectors. Because of the wide variations of density of product it is difficult to show a "standard" spec sheet. These trailers are custom built to your needs. We size the tub to the density of your material so you can load them full and know you are at payload every time. The drawings here show some of our range of units. Single trailers range from 50 ton to 100 ton capacity. Trains are also available.