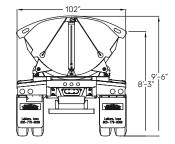

## **Model SX1-2317 SmithCo Side Dump Trailer with CD-1 Dolly** Specs shown are for 22'2" frame length; other configurations available.

| Specs shown die for 222 Trame length, other configurations available. |                                                                                                 |  |  |
|-----------------------------------------------------------------------|-------------------------------------------------------------------------------------------------|--|--|
| Frame Length                                                          | 22' 2"                                                                                          |  |  |
| Tub Length                                                            | 17'                                                                                             |  |  |
| Width                                                                 | 8′ 6″                                                                                           |  |  |
| Height                                                                | 8' 3" at Tub side, 9' 6" at Center                                                              |  |  |
| Tub Construction                                                      | 1/4" Thick, AR400 Steel (or equivalent)<br>3/16" Thick, AR400 Steel (or equivalent) is optional |  |  |
| Frame Construction                                                    | 80/100 KSI, Fabricated Steel I-beam                                                             |  |  |
| Bumper                                                                | Under-Ride Type                                                                                 |  |  |
| Cylinders                                                             | 3500 PSI, 5" bore                                                                               |  |  |
| Dolly                                                                 | Single Axle                                                                                     |  |  |
| Connection                                                            | Turntable                                                                                       |  |  |
| Tongue                                                                | 3" Premier Swivel Drawbar Eye.<br>Premier Tongue Hinge Assembly (poly)                          |  |  |
| Hinges                                                                | Self-Aligning, Spherical Bearing Type (greaseable)                                              |  |  |
| Suspension                                                            | Air Ride Suspension Standard; Spring Ride Available                                             |  |  |
| Axles                                                                 | (2) 25,000# capacity                                                                            |  |  |
| Hubs                                                                  | 10 Hole, Hub Piloted                                                                            |  |  |
| ABS                                                                   | 2S1M Anti-Lock Brake System                                                                     |  |  |
| Drums                                                                 | Outboard Mount, Cast Steel                                                                      |  |  |
| Wheels                                                                | Steel Disc, 8.25 x 22.5 (8)                                                                     |  |  |
| Tires                                                                 | 11R 22.5 G Radial Tires (8)                                                                     |  |  |
| Brakes                                                                | 16 1/2" x 7"                                                                                    |  |  |
| Fenders                                                               | Front & Rear, 1/4" Synthetic, 7 Degree Slope                                                    |  |  |
| Lights                                                                | 12 Volt ICC w/ Sealed Harness                                                                   |  |  |
| Mud Flap                                                              | (2) Polyline Anti-Spray Splash Guard w/SmithCo name                                             |  |  |
| Paint                                                                 | Polyurethane, any combination of gray, white or black<br>Special colors available upon request  |  |  |