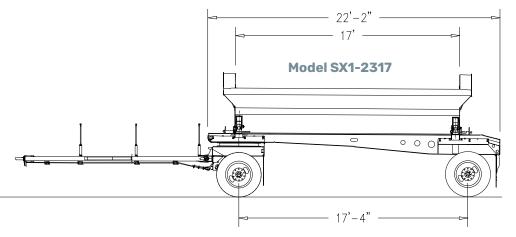

## **Model SX1-2317 SmithCo Side Dump Trailer with CD-1 Dolly** Specs shown are for 22'2" frame length; other configurations available.

| Specs shown die for 222 Trame length, other configurations available. |                                                                                                 |  |  |
|-----------------------------------------------------------------------|-------------------------------------------------------------------------------------------------|--|--|
| Frame Length                                                          | 22' 2"                                                                                          |  |  |
| Tub Length                                                            | 17'                                                                                             |  |  |
| Width                                                                 | 8′ 6″                                                                                           |  |  |
| Height                                                                | 8' 3" at Tub side, 9' 6" at Center                                                              |  |  |
| Tub Construction                                                      | 1/4" Thick, AR400 Steel (or equivalent)<br>3/16" Thick, AR400 Steel (or equivalent) is optional |  |  |
| Frame Construction                                                    | 80/100 KSI, Fabricated Steel I-beam                                                             |  |  |
| Bumper                                                                | Under-Ride Type                                                                                 |  |  |
| Cylinders                                                             | 3500 PSI, 5" bore                                                                               |  |  |
| Dolly                                                                 | Single Axle                                                                                     |  |  |
| Connection                                                            | Turntable                                                                                       |  |  |
| Tongue                                                                | 3" Premier Swivel Drawbar Eye.<br>Premier Tongue Hinge Assembly (poly)                          |  |  |
| Hinges                                                                | Self-Aligning, Spherical Bearing Type (greaseable)                                              |  |  |
| Suspension                                                            | Air Ride Suspension Standard; Spring Ride Available                                             |  |  |
| Axles                                                                 | (2) 25,000# capacity                                                                            |  |  |
| Hubs                                                                  | 10 Hole, Hub Piloted                                                                            |  |  |
| ABS                                                                   | 2S1M Anti-Lock Brake System                                                                     |  |  |
| Drums                                                                 | Outboard Mount, Cast Steel                                                                      |  |  |
| Wheels                                                                | Steel Disc, 8.25 x 22.5 (8)                                                                     |  |  |
| Tires                                                                 | 11R 22.5 G Radial Tires (8)                                                                     |  |  |
| Brakes                                                                | 16 1/2" x 7"                                                                                    |  |  |
| Fenders                                                               | Front & Rear, 1/4" Synthetic, 7 Degree Slope                                                    |  |  |
| Lights                                                                | 12 Volt ICC w/ Sealed Harness                                                                   |  |  |
| Mud Flap                                                              | (2) Polyline Anti-Spray Splash Guard w/SmithCo name                                             |  |  |
| Paint                                                                 | Polyurethane, any combination of gray, white or black<br>Special colors available upon request  |  |  |