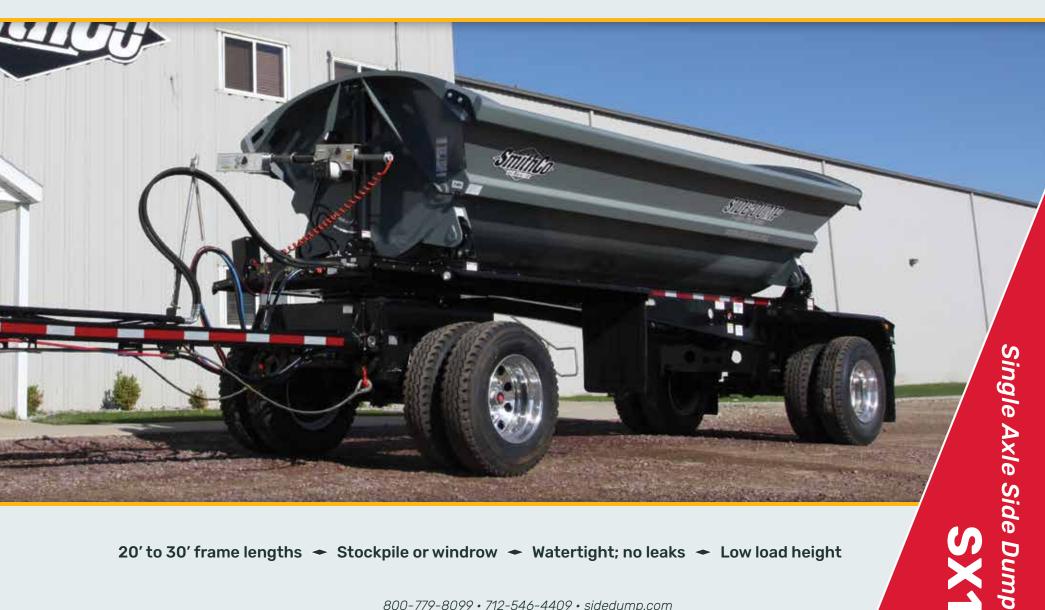

# SX1 Single Axle Side Dump Trailer

20' to 30' frame lengths - Stockpile or windrow - Watertight; no leaks - Low load height

### Single Axle Side Dump Trailer