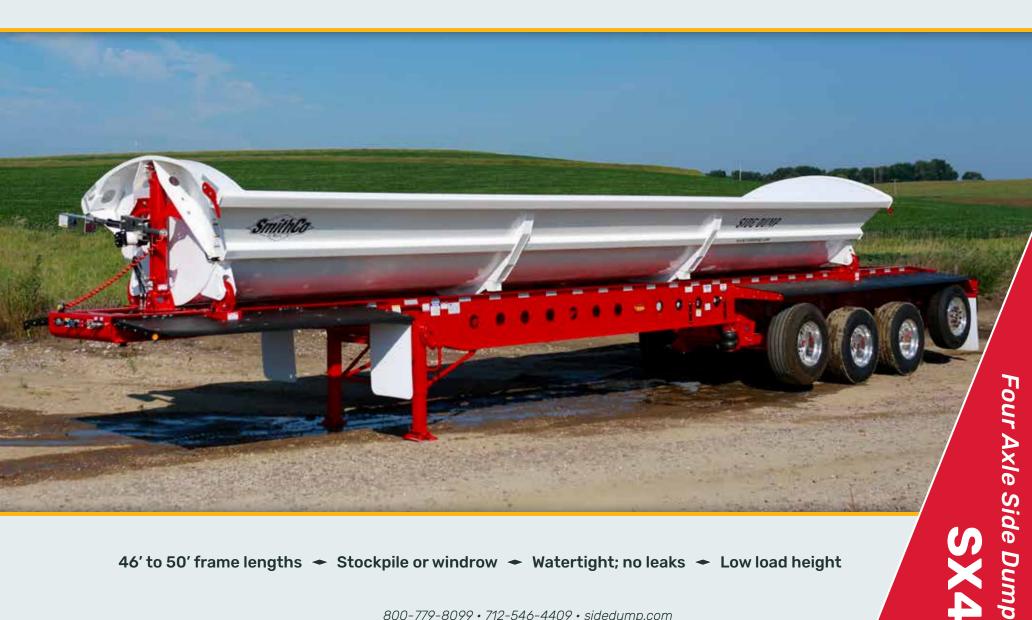

# SX4 Four Axle Side Dump Trailer

46' to 50' frame lengths → Stockpile or windrow → Watertight; no leaks → Low load height

Hydraulic Reqs.

## Model SX4-4636 SmithCo Side Dump Trailer Specs shown are for 46' frame length; other configurations available.

| Specs shown are for 46' frame length; other configurations available. |                                                                                                                                                    |  |  |
|-----------------------------------------------------------------------|----------------------------------------------------------------------------------------------------------------------------------------------------|--|--|
| Frame Length                                                          | 46'                                                                                                                                                |  |  |
| Tub Length                                                            | 36'                                                                                                                                                |  |  |
| Width                                                                 | 102'                                                                                                                                               |  |  |
| Height                                                                | 8' 7" at Tub side, 9' 10" at Center                                                                                                                |  |  |
| Tub Construction                                                      | 1/4" Thick, AR400 Steel (or equivalent)<br>3/16" Thick, AR400 Steel (or equivalent) is optional<br>External Column Supports, No Center Tub Divider |  |  |
| Frame Construction                                                    | 80/100 KSI, Fabricated Steel I-Beam                                                                                                                |  |  |
| Kingpin                                                               | 2" Kingpin, 18" Setting, Replaceable Type                                                                                                          |  |  |
| <b>Landing Gear</b>                                                   | Two Speed, Non-Load Bearing                                                                                                                        |  |  |
| Bumper                                                                | Push Bar Type, Bolt-On                                                                                                                             |  |  |
| Cylinders                                                             | 3500 PSI, 5" bore                                                                                                                                  |  |  |
| Hinges                                                                | Self-Aligning, Spherical Bearing Type (greaseable)                                                                                                 |  |  |
| Suspension                                                            | Air Ride Suspension Standard; Spring Ride Available                                                                                                |  |  |
| Axles                                                                 | (4) 25,000# capacity                                                                                                                               |  |  |
| Hubs                                                                  | 10 Hole, Hub Piloted                                                                                                                               |  |  |
| ABS                                                                   | 2S1M Anti-Lock Brake System                                                                                                                        |  |  |
| Drums                                                                 | Outboard Mount, Cast Steel                                                                                                                         |  |  |
| Wheels                                                                | Steel Disc, 8.25 x 22.5 (16)                                                                                                                       |  |  |
| Tires                                                                 | 11 R 22.5 G Radial Tires (16)                                                                                                                      |  |  |
| Brakes                                                                | 16 1/2" x 7"                                                                                                                                       |  |  |
| Fenders                                                               | Front & Rear, 1/4" Synthetic, 7 Degree Slope                                                                                                       |  |  |
| Lights                                                                | 12 Volt LED ICC w/Sealed Harness                                                                                                                   |  |  |
| Mud Flap                                                              | (2) Polyline Anti-Spray Splash Guard w/SmithCo name                                                                                                |  |  |
| Paint                                                                 | Polyurethane, any combination of gray, white or black<br>Special colors available upon request                                                     |  |  |
| Min. Tractor<br>Hydraulic Regs.                                       | 25-30 GPM, 2,600-2,800 PSI, 10 Gallon Reservoir                                                                                                    |  |  |