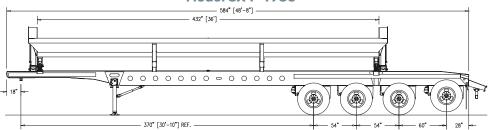

name                                                                                                |  |  |
| Paint                                                                 | Polyurethane, any combination of gray, white or black<br>Special colors available upon request                                                     |  |  |
| Min. Tractor<br>Hydraulic Regs.                                       | 25-30 GPM, 2,600-2,800 PSI, 10 Gallon Reservoir                                                                                                    |  |  |

### **SX Series Tub Capacities**

|           | 34' Tub  | 36' Tub  |
|-----------|----------|----------|
| Waterfull | 23 cu yd | 24 cu yd |
| Heaped    | 31 cu yd | 32 cu yd |



#### **Model SX4-4636**



#### **Model SX4-4936**