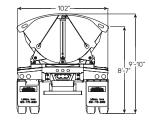

## Model SX4-4636 SmithCo Side Dump Trailer Specs shown are for 46' frame length; other configurations available.

| Specs shown are for 46' frame length; other configurations available. |                                                                                                                                                    |  |  |
|-----------------------------------------------------------------------|----------------------------------------------------------------------------------------------------------------------------------------------------|--|--|
| Frame Length                                                          | 46'                                                                                                                                                |  |  |
| Tub Length                                                            | 36'                                                                                                                                                |  |  |
| Width                                                                 | 102'                                                                                                                                               |  |  |
| Height                                                                | 8' 7" at Tub side, 9' 10" at Center                                                                                                                |  |  |
| Tub Construction                                                      | 1/4" Thick, AR400 Steel (or equivalent)<br>3/16" Thick, AR400 Steel (or equivalent) is optional<br>External Column Supports, No Center Tub Divider |  |  |
| Frame Construction                                                    | 80/100 KSI, Fabricated Steel I-Beam                                                                                                                |  |  |
| Kingpin                                                               | 2" Kingpin, 18" Setting, Replaceable Type                                                                                                          |  |  |
| <b>Landing Gear</b>                                                   | Two Speed, Non-Load Bearing                                                                                                                        |  |  |
| Bumper                                                                | Push Bar Type, Bolt-On                                                                                                                             |  |  |
| Cylinders                                                             | 3500 PSI, 5" bore                                                                                                                                  |  |  |
| Hinges                                                                | Self-Aligning, Spherical Bearing Type (greaseable)                                                                                                 |  |  |
| Suspension                                                            | Air Ride Suspension Standard; Spring Ride Available                                                                                                |  |  |
| Axles                                                                 | (4) 25,000# capacity                                                                                                                               |  |  |
| Hubs                                                                  | 10 Hole, Hub Piloted                                                                                                                               |  |  |
| ABS                                                                   | 2S1M Anti-Lock Brake System                                                                                                                        |  |  |
| Drums                                                                 | Outboard Mount, Cast Steel                                                                                                                         |  |  |
| Wheels                                                                | Steel Disc, 8.25 x 22.5 (16)                                                                                                                       |  |  |
| Tires                                                                 | 11 R 22.5 G Radial Tires (16)                                                                                                                      |  |  |
| Brakes                                                                | 16 1/2" x 7"                                                                                                                                       |  |  |
| Fenders                                                               | Front & Rear, 1/4" Synthetic, 7 Degree Slope                                                                                                       |  |  |
| Lights                                                                | 12 Volt LED ICC w/Sealed Harness                                                                                                                   |  |  |
| Mud Flap                                                              | (2) Polyline Anti-Spray Splash Guard w/SmithCo name                                                                                                |  |  |
| Paint                                                                 | Polyurethane, any combination of gray, white or black<br>Special colors available upon request                                                     |  |  |
| Min. Tractor<br>Hydraulic Regs.                                       | 25-30 GPM, 2,600-2,800 PSI, 10 Gallon Reservoir                                                                                                    |  |  |