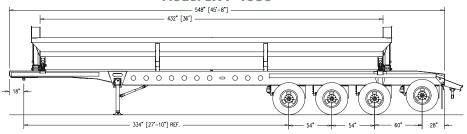

ray Splash Guard w/SmithCo name                                                                                                |  |  |
| Paint                                                                 | Polyurethane, any combination of gray, white or black<br>Special colors available upon request                                                     |  |  |
| Min. Tractor<br>Hydraulic Regs.                                       | 25-30 GPM, 2,600-2,800 PSI, 10 Gallon Reservoir                                                                                                    |  |  |

### **SX Series Tub Capacities**

|           | 34' Tub  | 36' Tub  |
|-----------|----------|----------|
| Waterfull | 23 cu yd | 24 cu yd |
| Heaped    | 31 cu yd | 32 cu yd |



#### **Model SX4-4636**



#### **Model SX4-4936**