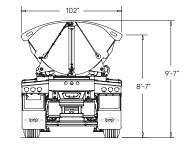

## **Model SX6 SmithCo Side Dump Trailer**

Specs shown are for 53' frame length; other configurations available.

| Specs shown are for 53' frame length; other configurations available. |                                                                                                                                                    |
|-----------------------------------------------------------------------|----------------------------------------------------------------------------------------------------------------------------------------------------|
| Frame Length                                                          | 53'                                                                                                                                                |
| Tub Length                                                            | 40'                                                                                                                                                |
| Width                                                                 | 102"                                                                                                                                               |
| Height                                                                | 8' 7" at Tub side, 9' 7" at Center                                                                                                                 |
| Tub Construction                                                      | 1/4" Thick, AR400 Steel (or equivalent)<br>3/16" Thick, AR400 Steel (or equivalent) is optional<br>External Column Supports, No Center Tub Divider |
| Frame Construction                                                    | 80/100 KSI, Fabricated Steel I-Beam                                                                                                                |
| Kingpin                                                               | 2" Kingpin, 16" Setting, Replaceable Type                                                                                                          |
| Landing Gear                                                          | Two Speed, Load Bearing                                                                                                                            |
| Bumper                                                                | Push Bar Type, Bolt-On                                                                                                                             |
| Cylinders                                                             | 3500 PSI, 6" bore                                                                                                                                  |
| Hinges                                                                | Self-Aligning, Spherical Bearing Type (greaseable)                                                                                                 |
| Suspension                                                            | Air Ride Suspension Standard                                                                                                                       |
| Axles                                                                 | (3) 25,000# capacity<br>(3) 13.2K Air Ride/Lift/Steerable                                                                                          |
| Hubs                                                                  | 10 Hole, Hub Piloted                                                                                                                               |
| ABS                                                                   | 2S1M Anti-Lock Brake System                                                                                                                        |
| Drums                                                                 | Outboard Mount, Cast Steel                                                                                                                         |
| Wheels                                                                | Steel Disc, 8.25 X 22.5 (12), 9 X 22.5 on Steerable/lift (6)                                                                                       |
| Tires                                                                 | 11 R 22.5 G Radial Tires on Mains 295/75 R 22.5 on Steerable/lift                                                                                  |
| Brakes                                                                | 16 1/2" x 7" std, Disc Brakes available                                                                                                            |
| Fenders                                                               | Front & Rear, 1/4" Synthetic, 7 Degree Slope                                                                                                       |
| Lights                                                                | 12 Volt LED, ICC w/ Sealed Harness                                                                                                                 |
| Mud Flap                                                              | (4) Polyline Anti-Spray Splash Guard w/SmithCo name                                                                                                |
| Paint                                                                 | Polyurethane, any combination of gray, white or black<br>Special colors available upon request                                                     |