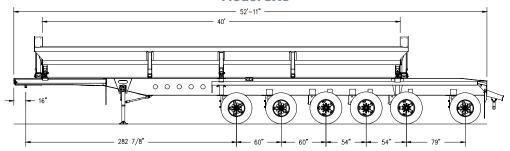

## **Model SX6 SmithCo Side Dump Trailer**

Specs shown are for 53' frame length; other configurations available.

| Specs shown are for 53' frame length; other configurations available. |                                                                                                                                                    |
|-----------------------------------------------------------------------|----------------------------------------------------------------------------------------------------------------------------------------------------|
| Frame Length                                                          | 53'                                                                                                                                                |
| Tub Length                                                            | 40'                                                                                                                                                |
| Width                                                                 | 102"                                                                                                                                               |
| Height                                                                | 8' 7" at Tub side, 9' 7" at Center                                                                                                                 |
| Tub Construction                                                      | 1/4" Thick, AR400 Steel (or equivalent)<br>3/16" Thick, AR400 Steel (or equivalent) is optional<br>External Column Supports, No Center Tub Divider |
| Frame Construction                                                    | 80/100 KSI, Fabricated Steel I-Beam                                                                                                                |
| Kingpin                                                               | 2" Kingpin, 16" Setting, Replaceable Type                                                                                                          |
| Landing Gear                                                          | Two Speed, Load Bearing                                                                                                                            |
| Bumper                                                                | Push Bar Type, Bolt-On                                                                                                                             |
| Cylinders                                                             | 3500 PSI, 6" bore                                                                                                                                  |
| Hinges                                                                | Self-Aligning, Spherical Bearing Type (greaseable)                                                                                                 |
| Suspension                                                            | Air Ride Suspension Standard                                                                                                                       |
| Axles                                                                 | (3) 25,000# capacity<br>(3) 13.2K Air Ride/Lift/Steerable                                                                                          |
| Hubs                                                                  | 10 Hole, Hub Piloted                                                                                                                               |
| ABS                                                                   | 2S1M Anti-Lock Brake System                                                                                                                        |
| Drums                                                                 | Outboard Mount, Cast Steel                                                                                                                         |
| Wheels                                                                | Steel Disc, 8.25 X 22.5 (12), 9 X 22.5 on Steerable/lift (6)                                                                                       |
| Tires                                                                 | 11 R 22.5 G Radial Tires on Mains 295/75 R 22.5 on Steerable/lift                                                                                  |
| Brakes                                                                | 16 1/2" x 7" std, Disc Brakes available                                                                                                            |
| Fenders                                                               | Front & Rear, 1/4" Synthetic, 7 Degree Slope                                                                                                       |
| Lights                                                                | 12 Volt LED, ICC w/ Sealed Harness                                                                                                                 |
| Mud Flap                                                              | (4) Polyline Anti-Spray Splash Guard w/SmithCo name                                                                                                |
| Paint                                                                 | Polyurethane, any combination of gray, white or black<br>Special colors available upon request                                                     |