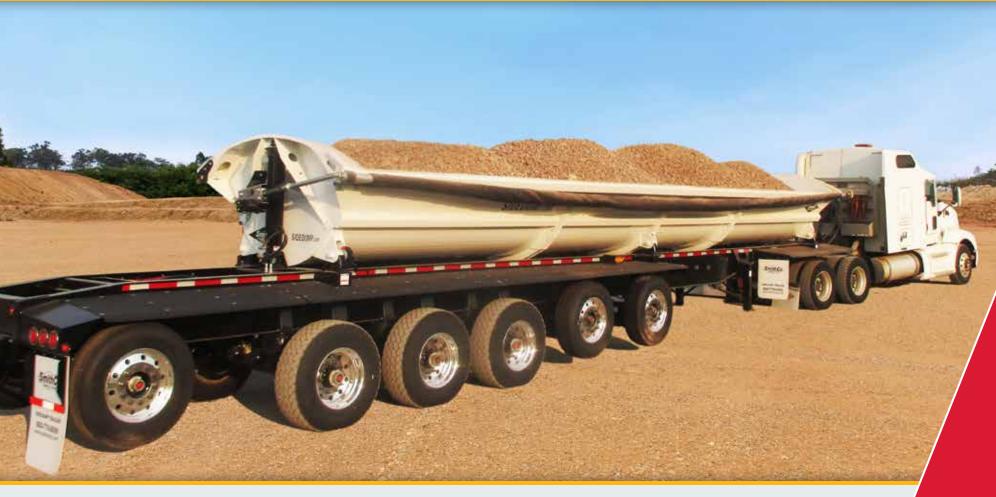

# **SX6**Six Axle Side Dump Trailer

Hauls 37.4 tons ◆ 40-foot tub ◆ Standard CDL ◆ Tight turns

# **SX6**Six Axle Side Dump Trailer