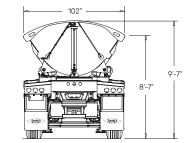

# Seven Axle Side Dump Trailer

**Model SX7 SmithCo Side Dump Trailer** Specs shown are for 53' frame length; other configurations available.

| Specs snown are for 55 Trame length; other configurations available. |                                                                                                                                                    |
|----------------------------------------------------------------------|----------------------------------------------------------------------------------------------------------------------------------------------------|
| Frame Length                                                         | 53'                                                                                                                                                |
| Tub Length                                                           | 40'                                                                                                                                                |
| Width                                                                | 102"                                                                                                                                               |
| Height                                                               | 8' 7" at Tub side, 9' 7" at Center                                                                                                                 |
| Tub Construction                                                     | 1/4" Thick, AR400 Steel (or equivalent)<br>3/16" Thick, AR400 Steel (or equivalent) is optional<br>External Column Supports, No Center Tub Divider |
| Frame Construction                                                   | 80/100 KSI, Fabricated Steel I-Beam                                                                                                                |
| Kingpin                                                              | 2" Kingpin, 16" Setting, Replaceable Type                                                                                                          |
| Landing Gear                                                         | Two Speed, Load Bearing                                                                                                                            |
| Bumper                                                               | Push Bar Type, Bolt-On                                                                                                                             |
| Cylinders                                                            | 3500 PSI, 6" bore                                                                                                                                  |
| Hinges                                                               | Self-Aligning, Spherical Bearing Type (greaseable)                                                                                                 |
| Suspension                                                           | Air Ride Suspension Standard                                                                                                                       |
| Axles                                                                | (3) 25,000# capacity<br>(4) 13.2K Air Ride/Lift/Steerable                                                                                          |
| Hubs                                                                 | 10 Hole, Hub Piloted                                                                                                                               |
| ABS                                                                  | 2S1M Anti-Lock Brake System                                                                                                                        |
| Drums                                                                | Outboard Mount, Cast Steel                                                                                                                         |
| Wheels                                                               | Steel Disc, 8.25 X 22.5 (12), 9 X 22.5 on Steerable/lift (8)                                                                                       |
| Tires                                                                | 11 R 22.5 G Radial Tires on Mains 295/75 R 22.5 on Steerable/lift                                                                                  |
| Brakes                                                               | 16 1/2" x 7" std, Disc Brakes available                                                                                                            |
| Fenders                                                              | Front & Rear, 1/4" Synthetic, 7 Degree Slope                                                                                                       |
| Lights                                                               | 12 Volt LED, ICC w/ Sealed Harness                                                                                                                 |
| Mud Flap                                                             | (4) Polyline Anti-Spray Splash Guard w/SmithCo name                                                                                                |
| Paint                                                                | Polyurethane, any combination of gray, white or black<br>Special colors available upon request                                                     |