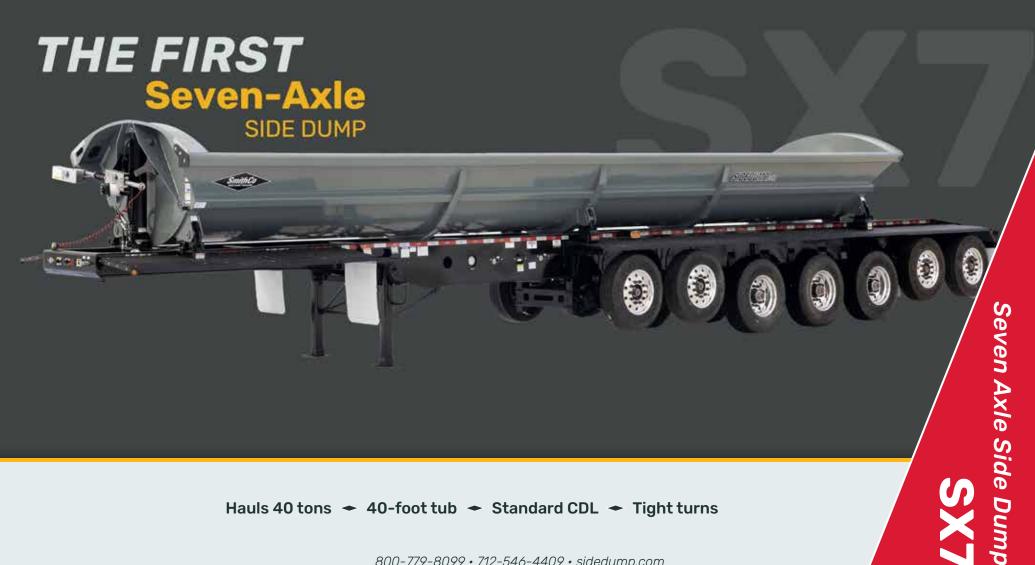

## SX7 Seven Axle Side Dump Trailer

Hauls 40 tons ◆ 40-foot tub ◆ Standard CDL ◆ Tight turns

# Seven Axle Side Dump Trailer

**Model SX7 SmithCo Side Dump Trailer** Specs shown are for 53' frame length; other configurations available.

| Specs snown are for 55 Trame length; other configurations available. |                                                                                                                                                    |
|----------------------------------------------------------------------|----------------------------------------------------------------------------------------------------------------------------------------------------|
| Frame Length                                                         | 53'                                                                                                                                                |
| Tub Length                                                           | 40'                                                                                                                                                |
| Width                                                                | 102"                                                                                                                                               |
| Height                                                               | 8' 7" at Tub side, 9' 7" at Center                                                                                                                 |
| Tub Construction                                                     | 1/4" Thick, AR400 Steel (or equivalent)<br>3/16" Thick, AR400 Steel (or equivalent) is optional<br>External Column Supports, No Center Tub Divider |
| Frame Construction                                                   | 80/100 KSI, Fabricated Steel I-Beam                                                                                                                |
| Kingpin                                                              | 2" Kingpin, 16" Setting, Replaceable Type                                                                                                          |
| Landing Gear                                                         | Two Speed, Load Bearing                                                                                                                            |
| Bumper                                                               | Push Bar Type, Bolt-On                                                                                                                             |
| Cylinders                                                            | 3500 PSI, 6" bore                                                                                                                                  |
| Hinges                                                               | Self-Aligning, Spherical Bearing Type (greaseable)                                                                                                 |
| Suspension                                                           | Air Ride Suspension Standard                                                                                                                       |
| Axles                                                                | (3) 25,000# capacity<br>(4) 13.2K Air Ride/Lift/Steerable                                                                                          |
| Hubs                                                                 | 10 Hole, Hub Piloted                                                                                                                               |
| ABS                                                                  | 2S1M Anti-Lock Brake System                                                                                                                        |
| Drums                                                                | Outboard Mount, Cast Steel                                                                                                                         |
| Wheels                                                               | Steel Disc, 8.25 X 22.5 (12), 9 X 22.5 on Steerable/lift (8)                                                                                       |
| Tires                                                                | 11 R 22.5 G Radial Tires on Mains 295/75 R 22.5 on Steerable/lift                                                                                  |
| Brakes                                                               | 16 1/2" x 7" std, Disc Brakes available                                                                                                            |
| Fenders                                                              | Front & Rear, 1/4" Synthetic, 7 Degree Slope                                                                                                       |
| Lights                                                               | 12 Volt LED, ICC w/ Sealed Harness                                                                                                                 |
| Mud Flap                                                             | (4) Polyline Anti-Spray Splash Guard w/SmithCo name                                                                                                |
| Paint                                                                | Polyurethane, any combination of gray, white or black<br>Special colors available upon request                                                     |