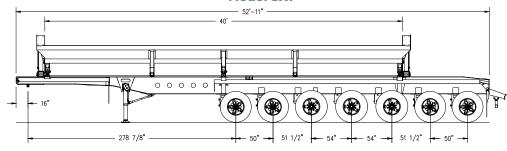

# Seven Axle Side Dump Trailer

**Model SX7 SmithCo Side Dump Trailer** Specs shown are for 53' frame length; other configurations available.

| Specs snown are for 55 Trame length; other configurations available. |                                                                                                                                                    |
|----------------------------------------------------------------------|----------------------------------------------------------------------------------------------------------------------------------------------------|
| Frame Length                                                         | 53'                                                                                                                                                |
| Tub Length                                                           | 40'                                                                                                                                                |
| Width                                                                | 102"                                                                                                                                               |
| Height                                                               | 8' 7" at Tub side, 9' 7" at Center                                                                                                                 |
| Tub Construction                                                     | 1/4" Thick, AR400 Steel (or equivalent)<br>3/16" Thick, AR400 Steel (or equivalent) is optional<br>External Column Supports, No Center Tub Divider |
| Frame Construction                                                   | 80/100 KSI, Fabricated Steel I-Beam                                                                                                                |
| Kingpin                                                              | 2" Kingpin, 16" Setting, Replaceable Type                                                                                                          |
| Landing Gear                                                         | Two Speed, Load Bearing                                                                                                                            |
| Bumper                                                               | Push Bar Type, Bolt-On                                                                                                                             |
| Cylinders                                                            | 3500 PSI, 6" bore                                                                                                                                  |
| Hinges                                                               | Self-Aligning, Spherical Bearing Type (greaseable)                                                                                                 |
| Suspension                                                           | Air Ride Suspension Standard                                                                                                                       |
| Axles                                                                | (3) 25,000# capacity<br>(4) 13.2K Air Ride/Lift/Steerable                                                                                          |
| Hubs                                                                 | 10 Hole, Hub Piloted                                                                                                                               |
| ABS                                                                  | 2S1M Anti-Lock Brake System                                                                                                                        |
| Drums                                                                | Outboard Mount, Cast Steel                                                                                                                         |
| Wheels                                                               | Steel Disc, 8.25 X 22.5 (12), 9 X 22.5 on Steerable/lift (8)                                                                                       |
| Tires                                                                | 11 R 22.5 G Radial Tires on Mains 295/75 R 22.5 on Steerable/lift                                                                                  |
| Brakes                                                               | 16 1/2" x 7" std, Disc Brakes available                                                                                                            |
| Fenders                                                              | Front & Rear, 1/4" Synthetic, 7 Degree Slope                                                                                                       |
| Lights                                                               | 12 Volt LED, ICC w/ Sealed Harness                                                                                                                 |
| Mud Flap                                                             | (4) Polyline Anti-Spray Splash Guard w/SmithCo name                                                                                                |
| Paint                                                                | Polyurethane, any combination of gray, white or black<br>Special colors available upon request                                                     |