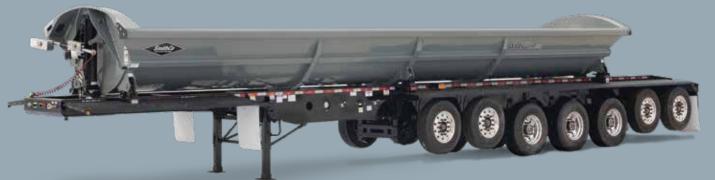

### SX Series One to Seven Axle Side Dump Trailer

The SX series is the most versatile of our trailers; it can haul virtually any product from fine materials to adverse payloads.

SmithCo trailers lead the industry in side dump technology. Being the best isn't a one-time achievement; we are always on the lookout for ways to make our trailers better, so you can get more done in a day.

### Three Axle Side Dump

SX1 - SX2 - SX3 - SX4 - SX5 - SX6 - SX7

Stockpile or windrow → Dumps to either side → Low load height

## SX6 Six Axle Side Dump

Liftable/steerable axles → Superior load distribution → GVWR up to 108,500 lbs.

40-ton haul capacity ◆ AR450 steel tub ◆ GVWR up to 127,000 lbs.