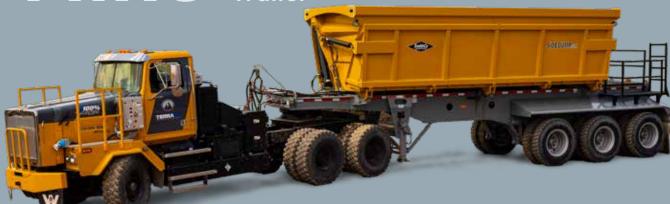

### Mine Tipper Trailer

Air ride or hydraulic suspensions Available in A & B train configurations

Makes satellite mines feasible Available in A & B train configurations