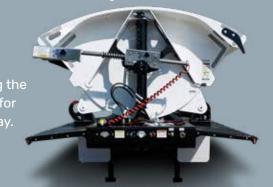

sidedump.com



### SX Series One to Seven Axle Side Dump Trailer

The SX series is the most versatile of our trailers; it can haul virtually any product from fine materials to adverse payloads.

SmithCo trailers lead the industry in side dump technology. Being the best isn't a one-time achievement; we are always on the lookout for ways to make our trailers better, so you can get more done in a day.



### Three Axle Side Dump



SX1 - SX2 - SX3 - SX4 - SX5 - SX6 - SX7

Stockpile or windrow → Dumps to either side → Low load height

## SX6 Six Axle Side Dump







Liftable/steerable axles → Superior load distribution → GVWR up to 108,500 lbs.

40-ton haul capacity ◆ AR450 steel tub ◆ GVWR up to 127,000 lbs.

#### HHVSR Medium High Volume Semi Round Tub



### Super High SHV



Wet, low-density payloads • Largest water-level tub capacity

Multiple axle configurations available

# Construction & Ag Pup

20- or 30-ton capacities • Off-road construction and Ag Construction grade or flotation tires • Can pull in train

### Feedlot



Wet, low-density, high-volume payloads

Dual product hauling ← Efficient haul cycles



### Switch to





#### Haul more efficiently.

**Faster** cycle times