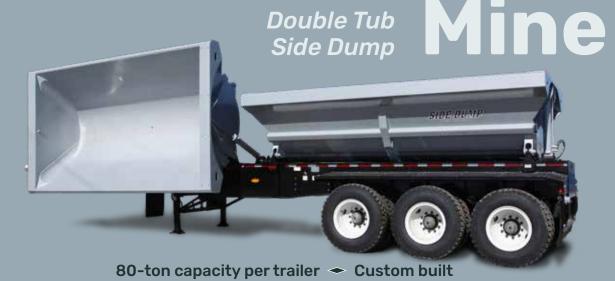

### Mine Tipper Trailer

Air ride or hydraulic suspensions Available in A & B train configurations

Makes satellite mines feasible Available in A & B train configurations