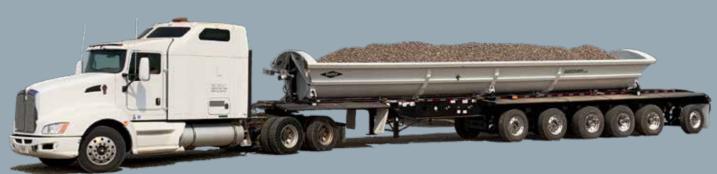

# Construction & Ag Pup

20- or 30-ton capacities • Off-road construction and Ag Construction grade or flotation tires • Can pull in train