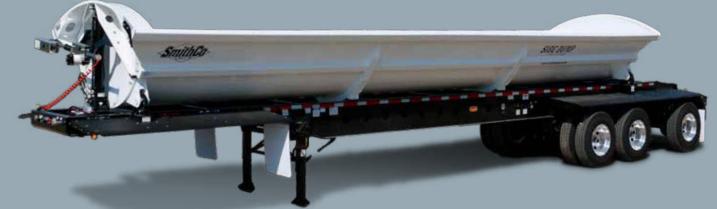

### SX Series One to Seven Axle Side Dump Trailer

The SX series is the most versatile of our trailers; it can haul virtually any product from fine materials to adverse payloads.

SmithCo trailers lead the industry in side dump technology. Being the best isn't a one-time achievement; we are always on the lookout for ways to make our trailers better, so you can get more done in a day.

### Three Axle Side Dump

SX1 - SX2 - SX3 - SX4 - SX5 - SX6 - SX7

Stockpile or windrow → Dumps to either side → Low load height