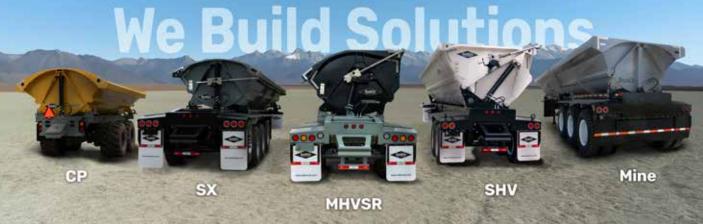

### SX Series One to Seven Axle Side Dump Trailer

The SX series is the most versatile of our trailers; it can haul virtually any product from fine materials to adverse payloads.

SmithCo trailers lead the industry in side dump technology. Being the best isn't a one-time achievement; we are always on the lookout for ways to make our trailers better, so you can get more done in a day.

### Three Axle Side Dump

SX1 - SX2 - SX3 - SX4 - SX5 - SX6 - SX7

Stockpile or windrow → Dumps to either side → Low load height

## SX6 Six Axle Side Dump

Liftable/steerable axles → Superior load distribution → GVWR up to 108,500 lbs.

40-ton haul capacity ◆ AR450 steel tub ◆ GVWR up to 127,000 lbs.

#### HHVSR Medium High Volume Semi Round Tub

### Super High SHV

Wet, low-density payloads • Largest water-level tub capacity

Multiple axle configurations available

# Construction & Ag Pup

20- or 30-ton capacities • Off-road construction and Ag Construction grade or flotation tires • Can pull in train

### Mine Tipper Trailer

Air ride or hydraulic suspensions Available in A & B train configurations

Makes satellite mines feasible Available in A & B train configurations