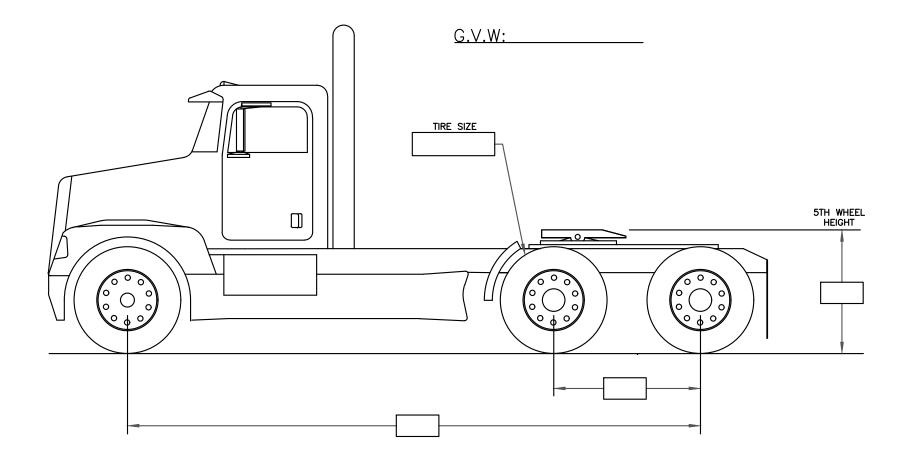

| # | DESCRIPTION | DATE       | APPROVED |
|---|-------------|------------|----------|
| Α | RELEASED    | 10/12/2022 | ТМН      |
|   |             |            |          |

TARE WEIGHT= \_\_\_\_

PLEASE SPECIFY TARE WEIGHTS TARE WEIGHT = \_\_\_\_\_

DIMENSIONS ARE IN INCHES UNLESS OTHERWISE SPECIFIED TOLERANCES UNLESS OTHERWISE SPECIFIED FRACTIONAL ± 1/16" ANGLES ± 1° ONE PLACE (.X) ± .1 TWO PLACE (.XX) ± .03 THREE PLACE (.XXX) ± .020

3-AXLE STRAIGHT TRUCK DATA SHEET

DRAWN BY: TMH 3-AXLE TRACTOR DATE: 10/13/22

REV

FOUR PLACE (.XXXX) ± .0100 This drawing and the design it covers are the property of SMITHCO. They are loaned merely and on the borrower's expressed agreement that they will not be reproduced copied loaned exhibited nor used except in the limited way and private use permitted by any written consent given by the lender to borrower.

SCALE: 1/36

SHEET 1 OF