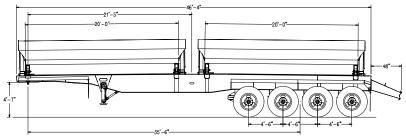

## **SmithCo Mining Trailers**

SmithCo Mine Series trailers are designed for the mining, quarry and off-road sectors. Because of the wide variations of density of product it is difficult to show a "standard" spec sheet. These trailers are custom built to your needs. We size the tub to the density of your material so you can load them full and know you are at payload every time. The drawings here show some of our range of units. Single trailers range from 50 ton to 100 ton capacity. Trains are also available.

## **Mine Trailers Tub Capacities**

Waterfull 1.81 cu yd/foot
Heaped 2.03 cu yd/foot