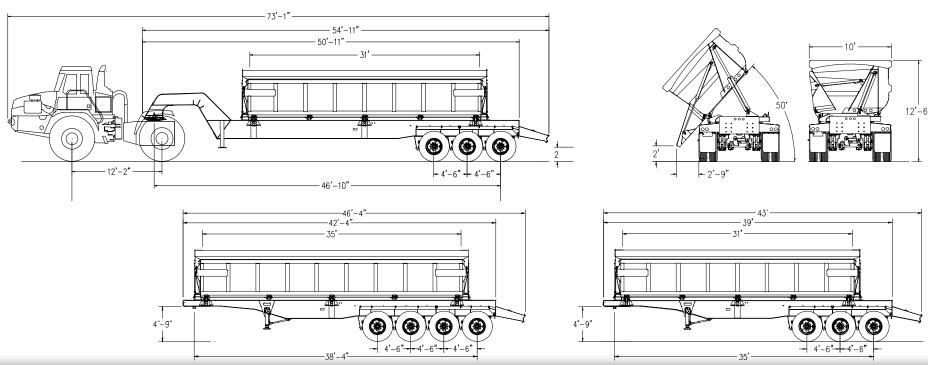

## **SmithCo Mining Trailers**

SmithCo Mine Series trailers are designed for the mining, quarry and off-road sectors. Because of the wide variations of density of product it is difficult to show a "standard" spec sheet. These trailers are custom built to your needs. We size the tub to the density of your material so you can load them full and know you are at payload every time. The drawings here show some of our range of units. Single trailers range from 50 ton to 100 ton capacity. Trains are also available.

## **Mine Trailers Tub Capacities**

Waterfull 1.81 cu yd/foot
Heaped 2.03 cu yd/foot