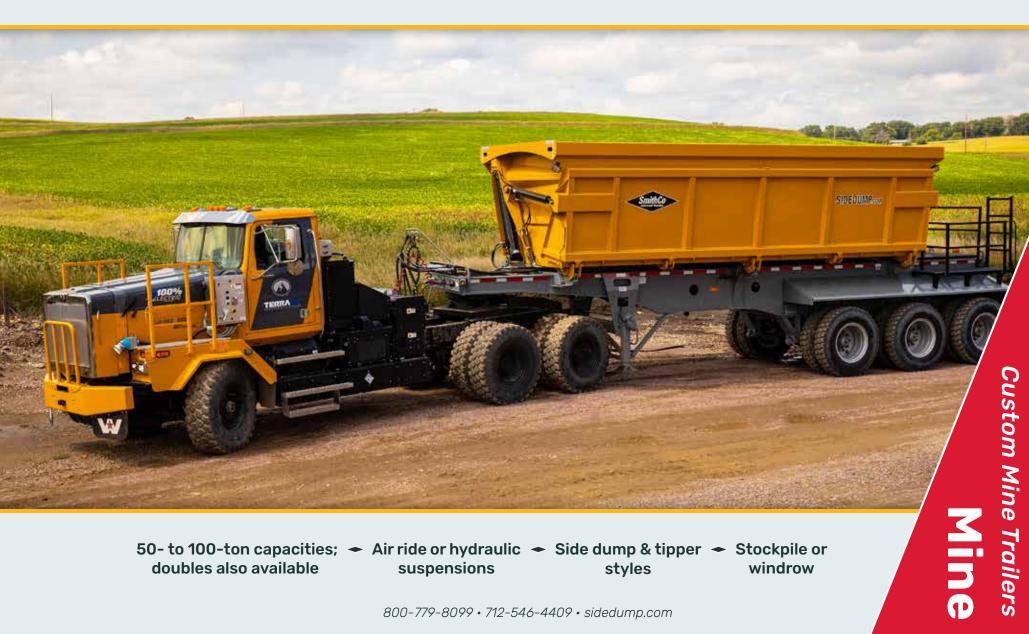

## **Custom Mine Trailers**

50- to 100-ton capacities; → Air ride or hydraulic → Side dump & tipper → Stockpile or doubles also available

suspensions

styles

windrow

## **SmithCo Mining Trailers**

SmithCo Mine Series trailers are designed for the mining, quarry and off-road sectors. Because of the wide variations of density of product it is difficult to show a "standard" spec sheet. These trailers are custom built to your needs. We size the tub to the density of your material so you can load them full and know you are at payload every time. The drawings here show some of our range of units. Single trailers range from 50 ton to 100 ton capacity. Trains are also available.