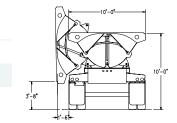

## **SmithCo Mining Trailers**

SmithCo Mine Series trailers are designed for the mining, quarry and off-road sectors. Because of the wide variations of density of product it is difficult to show a "standard" spec sheet. These trailers are custom built to your needs. We size the tub to the density of your material so you can load them full and know you are at payload every time. The drawings here show some of our range of units. Single trailers range from 50 ton to 100 ton capacity. Trains are also available.

## **Mine Trailers Tub Capacities**

Waterfull 1.81 cu yd/foot
Heaped 2.03 cu yd/foot