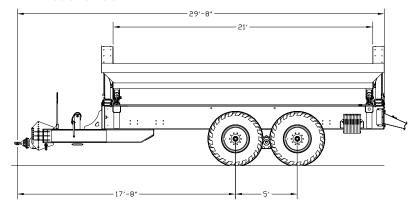

### **CP30 SmithCo Side Dump Trailer**

| CP30 Smith Co Side Dump Trailer |                                                                                                |
|---------------------------------|------------------------------------------------------------------------------------------------|
| Frame Length                    | 30' 9"                                                                                         |
| Tub Length                      | 21'                                                                                            |
| Width                           | 10' (120")                                                                                     |
| <b>Loading Height</b>           | 8' 4" (100")                                                                                   |
| Towing Eye                      | Bull Pull or Ag Hitch, 2" Drawbar Pin, 360 degree rotation                                     |
| Pushblock                       | Standard, 24" Extensions Available                                                             |
| Safety Chains                   | 1/2" Safety Chains w/ Safety Hooks                                                             |
| <b>Tub Construction</b>         | 1/4" Thick, AR 450 (or equivalent) Round Floor Style Tub                                       |
| Frame Construction              | 80/100 KSI, Fabricated Steel I-Beam                                                            |
| Landing Gear                    | High Clearance                                                                                 |
| Cylinders                       | 3500 PSI, 5" Bore                                                                              |
| Hinges                          | Self-Aligning, Spherical Bearing Type (greaseable)                                             |
| Suspension                      | 90K Single Point Walking Beam                                                                  |
| Axles                           | 30,000# Capacity                                                                               |
| Hubs                            | 10 Hole, Hub Piloted                                                                           |
| Drums                           | Outboard Mount, Cast Steel                                                                     |
| Brakes                          | None, Hydraulic or Air Optional                                                                |
| Wheels                          | Tubeless, Steel Disc                                                                           |
| Tires                           | Heavy Duty Flotation Tires                                                                     |
| Lights                          | 12 Volt LED ICC w/Sealed Harness                                                               |
| Paint                           | Polyurethane, any combination of gray, white or black<br>Special colors available upon request |
| Min. Tractor<br>Hydraulic Reqs. | 25-30 GPM, 2,600-2,800 PSI, 10 Gallon Reservoir                                                |
| Net Payload Rating              | 30 tons                                                                                        |