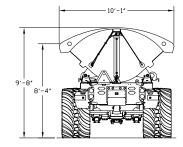

### **CP30 SmithCo Side Dump Trailer**

| CP30 Smith Co Side Dump Trailer |                                                                                                |
|---------------------------------|------------------------------------------------------------------------------------------------|
| Frame Length                    | 30' 9"                                                                                         |
| Tub Length                      | 21'                                                                                            |
| Width                           | 10' (120")                                                                                     |
| <b>Loading Height</b>           | 8' 4" (100")                                                                                   |
| Towing Eye                      | Bull Pull or Ag Hitch, 2" Drawbar Pin, 360 degree rotation                                     |
| Pushblock                       | Standard, 24" Extensions Available                                                             |
| Safety Chains                   | 1/2" Safety Chains w/ Safety Hooks                                                             |
| <b>Tub Construction</b>         | 1/4" Thick, AR 450 (or equivalent) Round Floor Style Tub                                       |
| Frame Construction              | 80/100 KSI, Fabricated Steel I-Beam                                                            |
| Landing Gear                    | High Clearance                                                                                 |
| Cylinders                       | 3500 PSI, 5" Bore                                                                              |
| Hinges                          | Self-Aligning, Spherical Bearing Type (greaseable)                                             |
| Suspension                      | 90K Single Point Walking Beam                                                                  |
| Axles                           | 30,000# Capacity                                                                               |
| Hubs                            | 10 Hole, Hub Piloted                                                                           |
| Drums                           | Outboard Mount, Cast Steel                                                                     |
| Brakes                          | None, Hydraulic or Air Optional                                                                |
| Wheels                          | Tubeless, Steel Disc                                                                           |
| Tires                           | Heavy Duty Flotation Tires                                                                     |
| Lights                          | 12 Volt LED ICC w/Sealed Harness                                                               |
| Paint                           | Polyurethane, any combination of gray, white or black<br>Special colors available upon request |
| Min. Tractor<br>Hydraulic Reqs. | 25-30 GPM, 2,600-2,800 PSI, 10 Gallon Reservoir                                                |
| Net Payload Rating              | 30 tons                                                                                        |