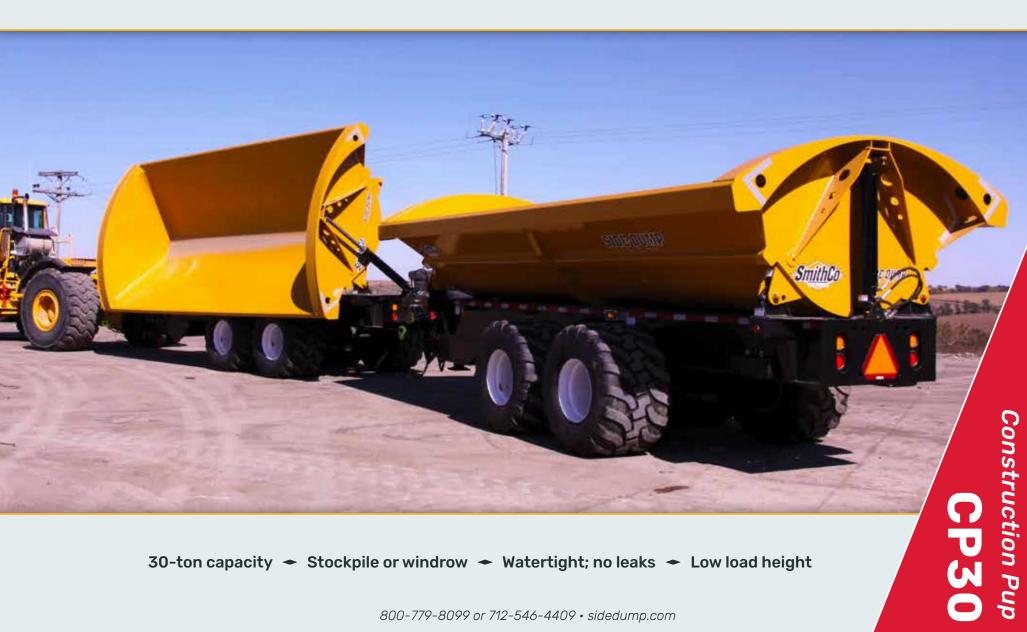

## **CP30 Construction Pup**

30-ton capacity → Stockpile or windrow → Watertight; no leaks → Low load height

### **CP30 SmithCo Side Dump Trailer**

| CP30 Smith Co Side Dump Trailer |                                                                                                |
|---------------------------------|------------------------------------------------------------------------------------------------|
| Frame Length                    | 30' 9"                                                                                         |
| Tub Length                      | 21'                                                                                            |
| Width                           | 10' (120")                                                                                     |
| <b>Loading Height</b>           | 8' 4" (100")                                                                                   |
| Towing Eye                      | Bull Pull or Ag Hitch, 2" Drawbar Pin, 360 degree rotation                                     |
| Pushblock                       | Standard, 24" Extensions Available                                                             |
| Safety Chains                   | 1/2" Safety Chains w/ Safety Hooks                                                             |
| <b>Tub Construction</b>         | 1/4" Thick, AR 450 (or equivalent) Round Floor Style Tub                                       |
| Frame Construction              | 80/100 KSI, Fabricated Steel I-Beam                                                            |
| Landing Gear                    | High Clearance                                                                                 |
| Cylinders                       | 3500 PSI, 5" Bore                                                                              |
| Hinges                          | Self-Aligning, Spherical Bearing Type (greaseable)                                             |
| Suspension                      | 90K Single Point Walking Beam                                                                  |
| Axles                           | 30,000# Capacity                                                                               |
| Hubs                            | 10 Hole, Hub Piloted                                                                           |
| Drums                           | Outboard Mount, Cast Steel                                                                     |
| Brakes                          | None, Hydraulic or Air Optional                                                                |
| Wheels                          | Tubeless, Steel Disc                                                                           |
| Tires                           | Heavy Duty Flotation Tires                                                                     |
| Lights                          | 12 Volt LED ICC w/Sealed Harness                                                               |
| Paint                           | Polyurethane, any combination of gray, white or black<br>Special colors available upon request |
| Min. Tractor<br>Hydraulic Reqs. | 25-30 GPM, 2,600-2,800 PSI, 10 Gallon Reservoir                                                |
| Net Payload Rating              | 30 tons                                                                                        |