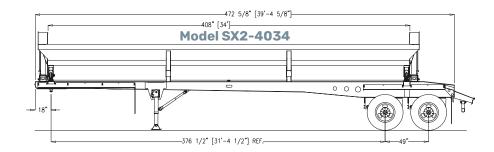

## Tandem Axle Side Dump Trailer

| Frame Length                    | 39′ 5″                                                                                                                                              |  |
|---------------------------------|-----------------------------------------------------------------------------------------------------------------------------------------------------|--|
| Tub Length                      | 34'                                                                                                                                                 |  |
| Width                           | 8' 6"                                                                                                                                               |  |
| Height                          | 8' 3" at Tub side, 9' 6" at Center                                                                                                                  |  |
| Tub Construction                | 1/4" Thick, AR450 Steel (or equivalent)<br>3/16" Thick , AR450 Steel (or equivalent) is optional<br>External column supports, no center tub divider |  |
| Frame Construction              | 80/100 KSI, Fabricated Steel I-Beam                                                                                                                 |  |
| Kingpin                         | 2" Kingpin, 18" Setting, Replaceable Type                                                                                                           |  |
| Landing Gear                    | Two Speed, Non-Load Bearing                                                                                                                         |  |
| Bumper                          | Push Bar Type, Bolt-On                                                                                                                              |  |
| Cylinders                       | 3500 PSI, 5" bore                                                                                                                                   |  |
| Hinges                          | Self-Aligning, Spherical Bearing Type (greaseable)                                                                                                  |  |
| Suspension                      | Air Ride; Four Spring & others optional                                                                                                             |  |
| Axles                           | (2) 25,000# capacity                                                                                                                                |  |
| Hubs                            | 10 Hole, Hub Piloted                                                                                                                                |  |
| ABS                             | 2S1M Anti-Lock Brake System                                                                                                                         |  |
| Drums                           | Outboard Mount, Cast Steel                                                                                                                          |  |
| Wheels                          | Steel Disc, 8.25 x 22.5 (8)                                                                                                                         |  |
| Tires                           | 11 R 22.5 G Radial Tires (8)                                                                                                                        |  |
| Brakes                          | 16 1/2" x 7"                                                                                                                                        |  |
| Fenders                         | Front & Rear, 1/4" Synthetic, 7 Degree Slope                                                                                                        |  |
| Lights                          | 12 Volt LED ICC w/Sealed Harness                                                                                                                    |  |
| Mud Flap                        | (2) Polyline Anti-Spray Splash Guard w/SmithCo name                                                                                                 |  |
| Paint                           | Polyurethane, any combination of gray, white or black<br>Special colors available upon request                                                      |  |
| Min. Tractor<br>Hydraulic Reqs. | 25-30 GPM, 2,600-2,800 PSI, 10 Gallon Reservoir                                                                                                     |  |

## **SX Series Tub Capacities**

|           | 34' Tub  | 36' Tub  |
|-----------|----------|----------|
| Waterfull | 23 cu yd | 24 cu yd |
| Heaped    | 31 cu yd | 32 cu yd |