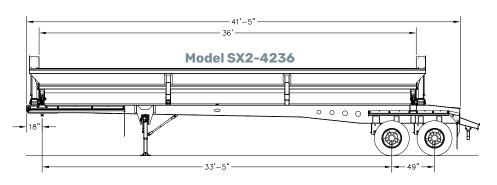

## Tandem Axle Side Dump Trailer

| Frame Length                    | 39′ 5″                                                                                                                                              |  |
|---------------------------------|-----------------------------------------------------------------------------------------------------------------------------------------------------|--|
| Tub Length                      | 34'                                                                                                                                                 |  |
| Width                           | 8' 6"                                                                                                                                               |  |
| Height                          | 8' 3" at Tub side, 9' 6" at Center                                                                                                                  |  |
| Tub Construction                | 1/4" Thick, AR450 Steel (or equivalent)<br>3/16" Thick , AR450 Steel (or equivalent) is optional<br>External column supports, no center tub divider |  |
| Frame Construction              | 80/100 KSI, Fabricated Steel I-Beam                                                                                                                 |  |
| Kingpin                         | 2" Kingpin, 18" Setting, Replaceable Type                                                                                                           |  |
| Landing Gear                    | Two Speed, Non-Load Bearing                                                                                                                         |  |
| Bumper                          | Push Bar Type, Bolt-On                                                                                                                              |  |
| Cylinders                       | 3500 PSI, 5" bore                                                                                                                                   |  |
| Hinges                          | Self-Aligning, Spherical Bearing Type (greaseable)                                                                                                  |  |
| Suspension                      | Air Ride; Four Spring & others optional                                                                                                             |  |
| Axles                           | (2) 25,000# capacity                                                                                                                                |  |
| Hubs                            | 10 Hole, Hub Piloted                                                                                                                                |  |
| ABS                             | 2S1M Anti-Lock Brake System                                                                                                                         |  |
| Drums                           | Outboard Mount, Cast Steel                                                                                                                          |  |
| Wheels                          | Steel Disc, 8.25 x 22.5 (8)                                                                                                                         |  |
| Tires                           | 11 R 22.5 G Radial Tires (8)                                                                                                                        |  |
| Brakes                          | 16 1/2" x 7"                                                                                                                                        |  |
| Fenders                         | Front & Rear, 1/4" Synthetic, 7 Degree Slope                                                                                                        |  |
| Lights                          | 12 Volt LED ICC w/Sealed Harness                                                                                                                    |  |
| Mud Flap                        | (2) Polyline Anti-Spray Splash Guard w/SmithCo name                                                                                                 |  |
| Paint                           | Polyurethane, any combination of gray, white or black<br>Special colors available upon request                                                      |  |
| Min. Tractor<br>Hydraulic Reqs. | 25-30 GPM, 2,600-2,800 PSI, 10 Gallon Reservoir                                                                                                     |  |

## **SX Series Tub Capacities**

|           | 34' Tub  | 36' Tub  |
|-----------|----------|----------|
| Waterfull | 23 cu yd | 24 cu yd |
| Heaped    | 31 cu yd | 32 cu yd |