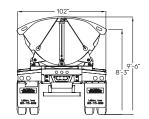

## Tandem Axle Side Dump Trailer

| Frame Length                    | 39′ 5″                                                                                                                                              |  |
|---------------------------------|-----------------------------------------------------------------------------------------------------------------------------------------------------|--|
| Tub Length                      | 34'                                                                                                                                                 |  |
| Width                           | 8' 6"                                                                                                                                               |  |
| Height                          | 8' 3" at Tub side, 9' 6" at Center                                                                                                                  |  |
| Tub Construction                | 1/4" Thick, AR450 Steel (or equivalent)<br>3/16" Thick , AR450 Steel (or equivalent) is optional<br>External column supports, no center tub divider |  |
| Frame Construction              | 80/100 KSI, Fabricated Steel I-Beam                                                                                                                 |  |
| Kingpin                         | 2" Kingpin, 18" Setting, Replaceable Type                                                                                                           |  |
| Landing Gear                    | Two Speed, Non-Load Bearing                                                                                                                         |  |
| Bumper                          | Push Bar Type, Bolt-On                                                                                                                              |  |
| Cylinders                       | 3500 PSI, 5" bore                                                                                                                                   |  |
| Hinges                          | Self-Aligning, Spherical Bearing Type (greaseable)                                                                                                  |  |
| Suspension                      | Air Ride; Four Spring & others optional                                                                                                             |  |
| Axles                           | (2) 25,000# capacity                                                                                                                                |  |
| Hubs                            | 10 Hole, Hub Piloted                                                                                                                                |  |
| ABS                             | 2S1M Anti-Lock Brake System                                                                                                                         |  |
| Drums                           | Outboard Mount, Cast Steel                                                                                                                          |  |
| Wheels                          | Steel Disc, 8.25 x 22.5 (8)                                                                                                                         |  |
| Tires                           | 11 R 22.5 G Radial Tires (8)                                                                                                                        |  |
| Brakes                          | 16 1/2" x 7"                                                                                                                                        |  |
| Fenders                         | Front & Rear, 1/4" Synthetic, 7 Degree Slope                                                                                                        |  |
| Lights                          | 12 Volt LED ICC w/Sealed Harness                                                                                                                    |  |
| Mud Flap                        | (2) Polyline Anti-Spray Splash Guard w/SmithCo name                                                                                                 |  |
| Paint                           | Polyurethane, any combination of gray, white or black<br>Special colors available upon request                                                      |  |
| Min. Tractor<br>Hydraulic Reqs. | 25-30 GPM, 2,600-2,800 PSI, 10 Gallon Reservoir                                                                                                     |  |