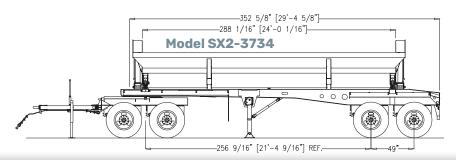

## Tandem Axle Side Dump Trailer

| Frame Length                    | 39′ 5″                                                                                                                                              |  |
|---------------------------------|-----------------------------------------------------------------------------------------------------------------------------------------------------|--|
| Tub Length                      | 34'                                                                                                                                                 |  |
| Width                           | 8' 6"                                                                                                                                               |  |
| Height                          | 8' 3" at Tub side, 9' 6" at Center                                                                                                                  |  |
| Tub Construction                | 1/4" Thick, AR450 Steel (or equivalent)<br>3/16" Thick , AR450 Steel (or equivalent) is optional<br>External column supports, no center tub divider |  |
| Frame Construction              | 80/100 KSI, Fabricated Steel I-Beam                                                                                                                 |  |
| Kingpin                         | 2" Kingpin, 18" Setting, Replaceable Type                                                                                                           |  |
| Landing Gear                    | Two Speed, Non-Load Bearing                                                                                                                         |  |
| Bumper                          | Push Bar Type, Bolt-On                                                                                                                              |  |
| Cylinders                       | 3500 PSI, 5" bore                                                                                                                                   |  |
| Hinges                          | Self-Aligning, Spherical Bearing Type (greaseable)                                                                                                  |  |
| Suspension                      | Air Ride; Four Spring & others optional                                                                                                             |  |
| Axles                           | (2) 25,000# capacity                                                                                                                                |  |
| Hubs                            | 10 Hole, Hub Piloted                                                                                                                                |  |
| ABS                             | 2S1M Anti-Lock Brake System                                                                                                                         |  |
| Drums                           | Outboard Mount, Cast Steel                                                                                                                          |  |
| Wheels                          | Steel Disc, 8.25 x 22.5 (8)                                                                                                                         |  |
| Tires                           | 11 R 22.5 G Radial Tires (8)                                                                                                                        |  |
| Brakes                          | 16 1/2" x 7"                                                                                                                                        |  |
| Fenders                         | Front & Rear, 1/4" Synthetic, 7 Degree Slope                                                                                                        |  |
| Lights                          | 12 Volt LED ICC w/Sealed Harness                                                                                                                    |  |
| Mud Flap                        | (2) Polyline Anti-Spray Splash Guard w/SmithCo name                                                                                                 |  |
| Paint                           | Polyurethane, any combination of gray, white or black<br>Special colors available upon request                                                      |  |
| Min. Tractor<br>Hydraulic Reqs. | 25-30 GPM, 2,600-2,800 PSI, 10 Gallon Reservoir                                                                                                     |  |