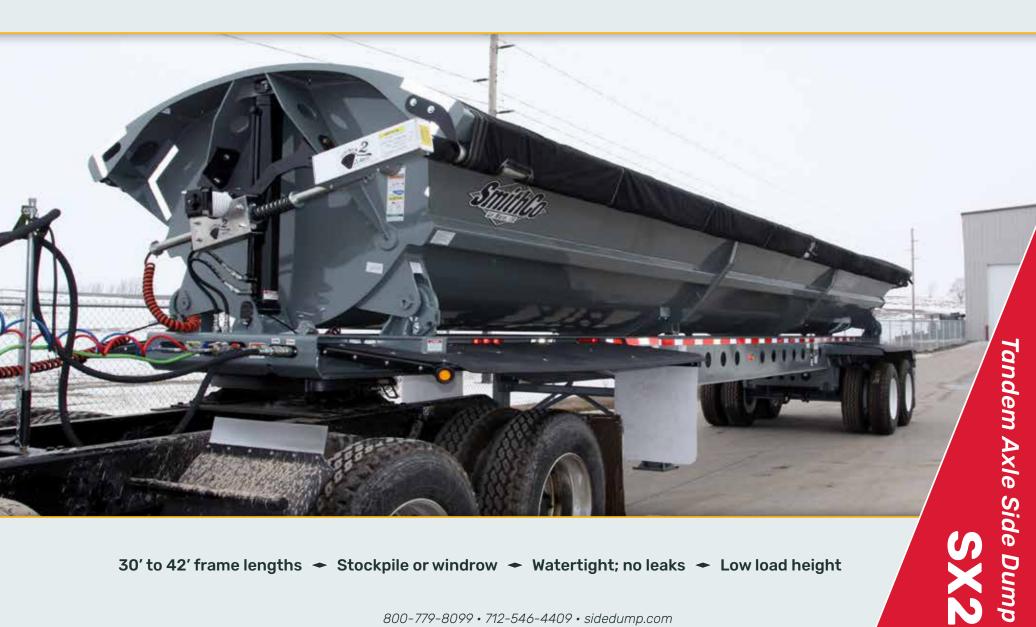

## SX2

## Tandem Axle Side Dump Trailer

30' to 42' frame lengths → Stockpile or windrow → Watertight; no leaks → Low load height