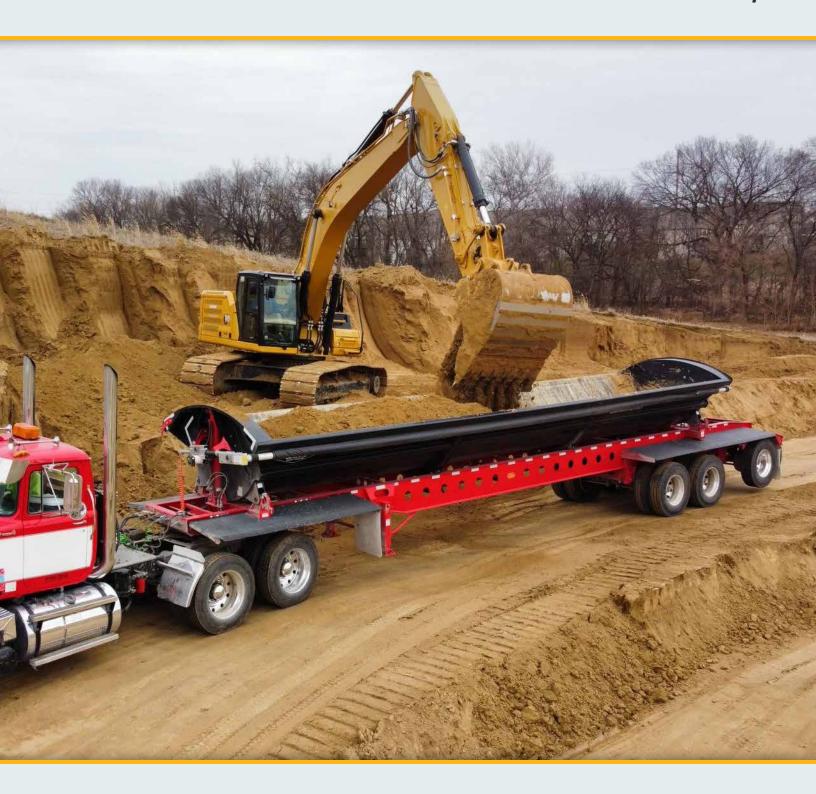

sidedump.com

# SX3 Three Axle Side Dump



# SX3

### Three Axle Side Dump



#### **Common Dimensions**

**Hydraulic Reqs.** 

| Tub Width      | 102'  |
|----------------|-------|
| Loading Height | 8′ 4″ |

#### **Standard Specifications** (multiple options available)



| •                  |                                                                                                                                                    |
|--------------------|----------------------------------------------------------------------------------------------------------------------------------------------------|
| Tub Construction   | 1/4" Thick, AR450 Steel (or equivalent)<br>3/16" Thick, AR450 Steel (or equivalent) is optional<br>External Column Supports, No Center Tub Divider |
| Frame Construction | 80/100 KSI, Fabricated Stee