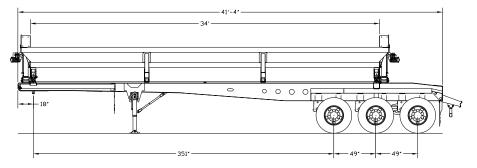

## SX3-4234

Closed Tri-Axle

SX3-4234 Side View

#### Dimensions

Frame Length 41' 5" Tub Length 34'