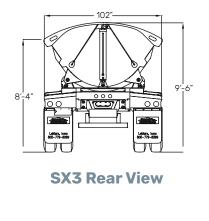

#### **Common Dimensions**

**Hydraulic Reqs.** 

| Tub Width      | 102'  |
|----------------|-------|
| Loading Height | 8′ 4″ |