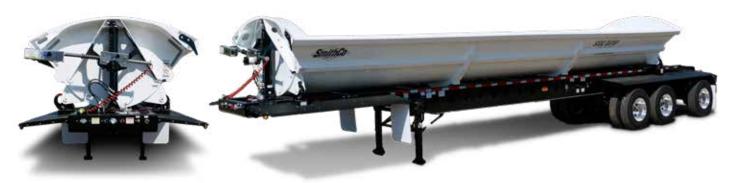

sidedump.com

# SX3 Three Axle Side Dump



# SX3

### Three Axle Side Dump



#### **Common Dimensions**

**Hydraulic Reqs.** 

| Tub Width      | 102'  |
|----------------|-------|
| Loading Height | 8′ 4″ |

#### **Standard Specifications** (multiple options available)



| •                  |                                                                                                                                                    |
|--------------------|----------------------------------------------------------------------------------------------------------------------------------------------------|
| Tub Construction   | 1/4" Thick, AR450 Steel (or equivalent)<br>3/16" Thick, AR450 Steel (or equivalent) is optional<br>External Column Supports, No Center Tub Divider |
| Frame Construction | 80/100 KSI, Fabricated Steel I-Beam