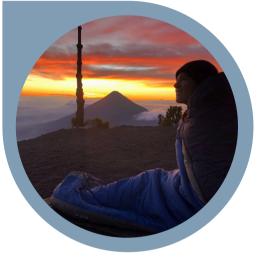

## CLOTHING

ALWAYS HAVE A SET OF WARM CLOTHES TO PUT ON FOR WHEN YOU ARRIVE AT CAMP. TEMPS CAN DROP AT THE CAMP SO A WARM FLEECE LAYER, HAT, & GLOVES ARE GREAT TO HAVE!

# OTO GEAR PROVIDED

3 PERSON / 3 SEASON TENT · 20\*F / -6\*C SLEEPING BAG & PAD · KITCHEN AND COOKING GEAR ·