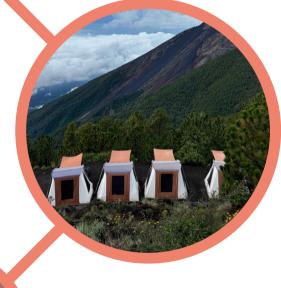

## WHAT YOU CARRY

WE HAVE A BASECAMP ON THE MOUNTAIN SO YOU DON'T HAVE TO HUMP UP THE CAMPING GEAR (TENT, SLEEPING BAG, PAD). THAT MEANS YOU ONLY NEED TO CARRY YOUR PERSONAL WATER, CLOTHES, AND ANY OTHER EXTRAS YOU WANT. IF YOU PREFER TO HIKE WITH AN EVEN LIGHTER LOAD, LOCAL PORTERS ARE AVAILABLE TO HIRE (SEE INFO BELOW).

# OTO GEAR PROVIDED

3 PERSON / 3 SEASON TENT · 20\*F / -6\*C SLEEPING BAG & PAD · KITCHEN AND COOKING GEAR ·