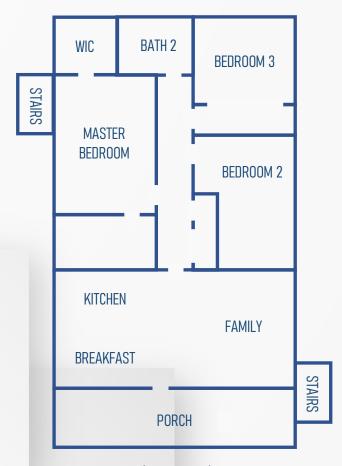

## CYPRESS 1260 SQ FT

- Fortified Gold Standards Compliant
- Energy Star Compliant
- Green Building Standards Compliant
- High Density R-15 Bibs Wall Insulation
- Attic Insulation R-30 Fiberglass Loose Fill
- High Efficiency Vinyl Windows
- Energy Efficient Heating and Air
- Provides enhanced mitigation against flood due to elevation

Floor plans are only conceptual renderings and final plans are subject to modifications as per program regulations. Landscaping is not included, shown for illustrative purposes only. All porch components shall be treated lumber with water sealer finish. Handrails shall consist of pressure treated spindles and pressure treated formed handrail. Lattice may be white vinyl or treated wood.