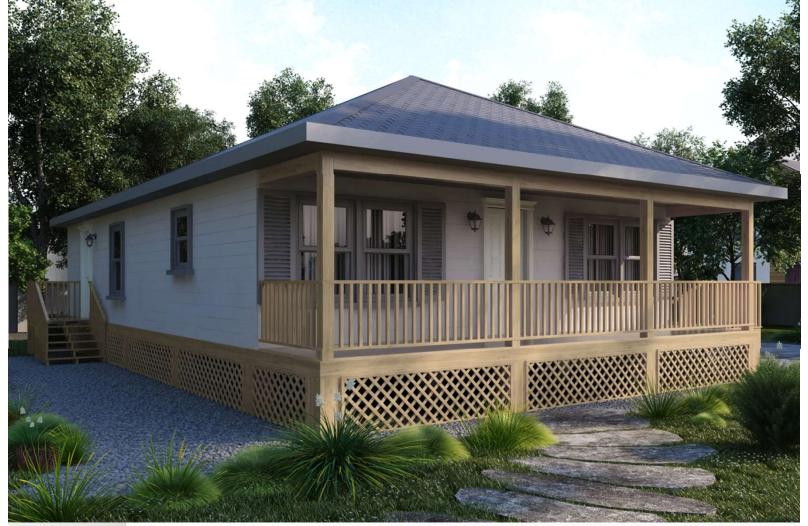

## CYPRESS 1260 SQ FT

- Fortified Gold Standards Compliant
- Energy Star Compliant
- Green Building Standards Compliant
- High Density R-15 Bibs Wall Insulation
- Attic Insulation R-30 Fiberglass Loose Fill
- High Efficiency Vinyl Windows
- Energy Efficient Heating and Air
- Provides enhanced mitigation against flood due to elevation

Floor plans are only conceptual renderings and final plans are subject to modifications as per program regulations. Landscaping is not included, shown for illustrative purposes only. All porch components shall be treated lumber with water sealer finish. Handrails shall consist of pressure treated spindles and pressure treated formed handrail. Lattice may be white vinyl or treated wood.