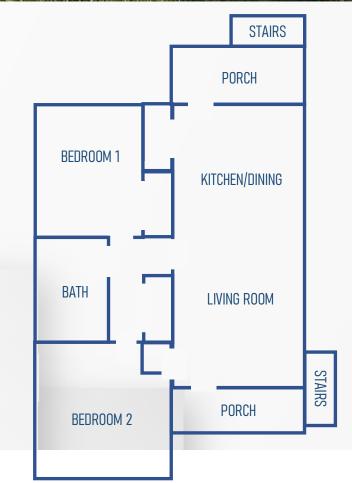

due to elevation

Floor plans are only conceptual renderings and final plans are subject to modifications as per program regulations. Landscaping is not included, shown for illustrative purposes only. All porch components shall be treated lumber with water sealer finish. Handrails shall consist of pressure treated spindles and pressure treated formed handrail. Lattice may be white vinyl or treated wood.