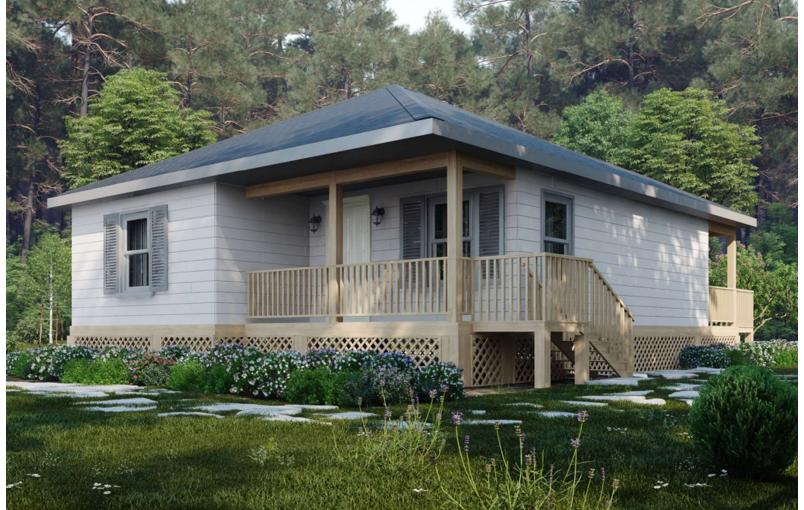

## DAISY 856 SQ FT

- Fortified Gold Standards Compliant
- Energy Star Compliant
- Green Building Standards Compliant •
- High Density R-15 Bibs Wall Insulation
- DETAILS Attic Insulation R-30 Fiberglass Loose Fill
  - High Efficiency Vinyl Windows
    - Energy Efficient Heating and Air
    - Provides enhanced mitigation against flood

due to elevation

Floor plans are only conceptual renderings and final plans are subject to modifications as per program regulations. Landscaping is not included, shown for illustrative purposes only. All porch components shall be treated lumber with water sealer finish. Handrails shall consist of pressure treated spindles and pressure treated formed handrail. Lattice may be white vinyl or treated wood.