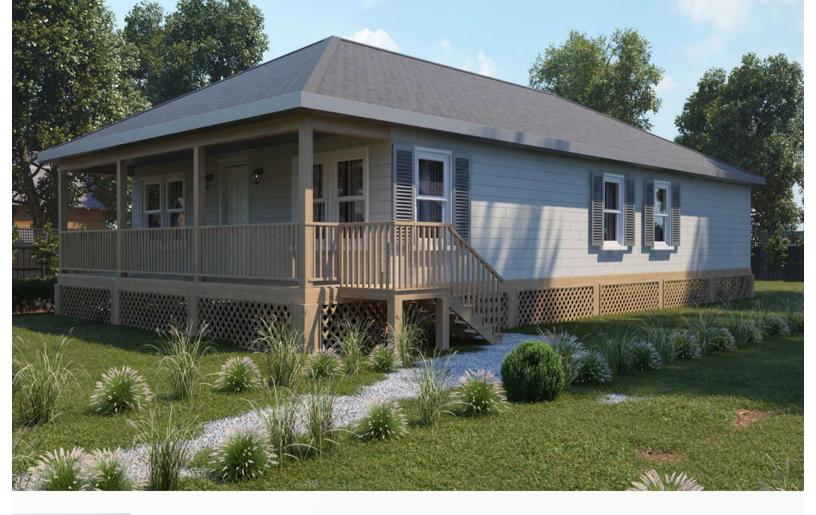

## DOGWOOD 1500 SQ FT

- Fortified Gold Standards Compliant
- Energy Star Compliant
- · Green Building Standards Compliant
- High Density R-15 Bibs Wall Insulation
- Attic Insulation R-30 Fiberglass Loose Fill
- High Efficiency Vinyl Windows
- Energy Efficient Heating and Air
- Provides enhanced mitigation against flood due to elevation

Floor plans are only conceptual renderings and final plans are subject to modifications as per program regulations. Landscaping is not included, shown for illustrative purposes only. All porch components shall be treated lumber with water sealer finish. Handrails shall consist of pressure treated spindles and pressure treated formed handrail. Lattice may be white vinyl or treated wood.