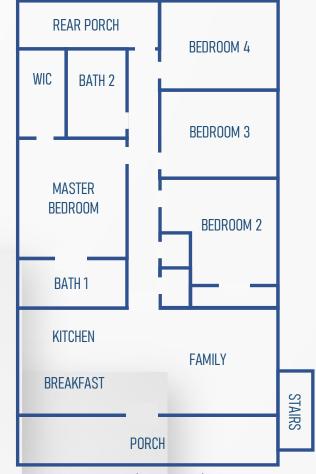

Floor plans are only conceptual renderings and final plans are subject to modifications as per program regulations. Landscaping is not included, shown for illustrative purposes only. All porch components shall be treated lumber with water sealer finish. Handrails shall consist of pressure treated spindles and pressure treated formed handrail. Lattice may be white vinyl or treated wood.