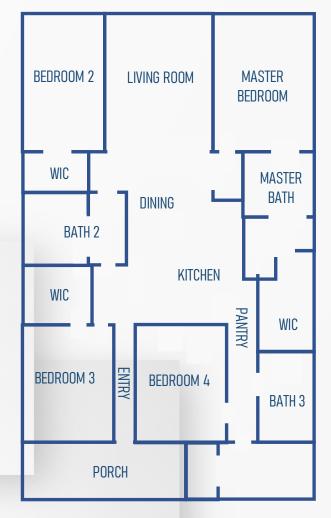

## **LIVE OAK** 2102 SQ FT

- Fortified Gold Standards Compliant •
- **Energy Star Compliant**
- Green Building Standards Compliant
- High Density R-15 Bibs Wall Insulation
- DETAILS Attic Insulation R-30 Fiberglass Loose Fill
  - High Efficiency Vinyl Windows
    - **Energy Efficient Heating and Air**
    - Provides enhanced mitigation against flood due to elevation

Floor plans are only conceptual renderings and final plans are subject to modifications as per program regulations. Landscaping is not included, shown for illustrative purposes only. All porch components shall be treated lumber with water sealer finish. Handrails shall consist of pressure treated spindles and pressure treated formed handrail. Lattice may be white vinyl or treated wood.