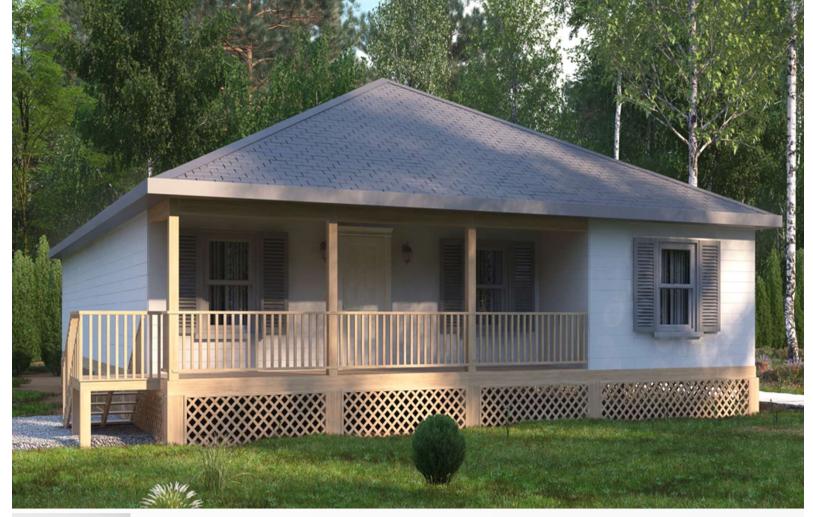

## **LIVE OAK** 2102 SQ FT

- Fortified Gold Standards Compliant •
- **Energy Star Compliant**
- Green Building Standards Compliant
- High Density R-15 Bibs Wall Insulation
- DETAILS Attic Insulation R-30 Fiberglass Loose Fill
  - High Efficiency Vinyl Windows
    - **Energy Efficient Heating and Air**
    - Provides enhanced mitigation against flood due to elevation

Floor plans are only conceptual renderings and final plans are subject to modifications as per program regulations. Landscaping is not included, shown for illustrative purposes only. All porch components shall be treated lumber with water sealer finish. Handrails shall consist of pressure treated spindles and pressure treated formed handrail. Lattice may be white vinyl or treated wood.