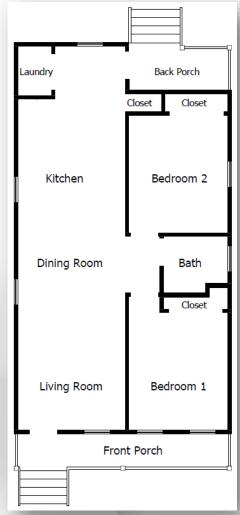

## SHOTGUN STYLE 2 970 SQ FT

- Fortified Gold Standards Compliant
- Energy Star Compliant
- · Green Building Standards Compliant
- High Density R-15 Bibs Wall Insulation
- Attic Insulation R-30 Fiberglass Loose Fill
- High Efficiency Vinyl Windows
- Energy Efficient Heating and Air
- Provides enhanced mitigation against flood due to elevation

Floor plans are only conceptual renderings and final plans are subject to modifications as per program regulations.

Landscaping is not included, shown for illustrative purposes only. Exterior deck, railings and ramp finishes are non-painted/natural wood by default. White paint shown is for illustrative purposes only.