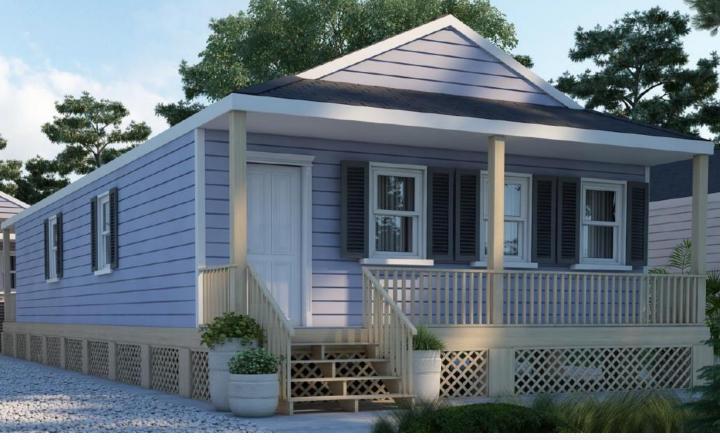

## SHOTGUN STYLE 2 970 SQ FT

- Fortified Gold Standards Compliant
- Energy Star Compliant
- · Green Building Standards Compliant
- High Density R-15 Bibs Wall Insulation
- Attic Insulation R-30 Fiberglass Loose Fill
- High Efficiency Vinyl Windows
- Energy Efficient Heating and Air
- Provides enhanced mitigation against flood due to elevation

Floor plans are only conceptual renderings and final plans are subject to modifications as per program regulations.

Landscaping is not included, shown for illustrative purposes only. Exterior deck, railings and ramp finishes are non-painted/natural wood by default. White paint shown is for illustrative purposes only.