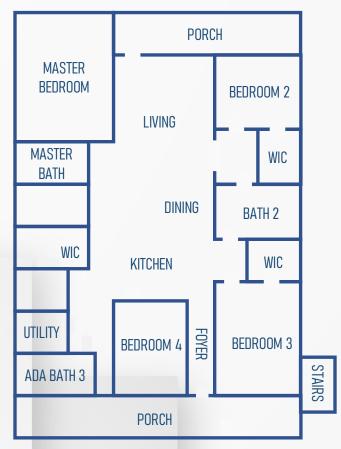

## WILLOW 1702 SQ FT

- Fortified Gold Standards Compliant
- Energy Star Compliant
- · Green Building Standards Compliant
- High Density R-15 Bibs Wall Insulation
- Attic Insulation R-30 Fiberglass Loose Fill
- High Efficiency Vinyl Windows
- Energy Efficient Heating and Air
- Provides enhanced mitigation against flood due to elevation

Floor plans are only conceptual renderings and final plans are subject to modifications as per program regulations. Landscaping is not included, shown for illustrative purposes only. All porch components shall be treated lumber with water sealer finish. Handrails shall consist of pressure treated spindles and pressure treated formed handrail. Lattice may be white vinyl or treated wood.