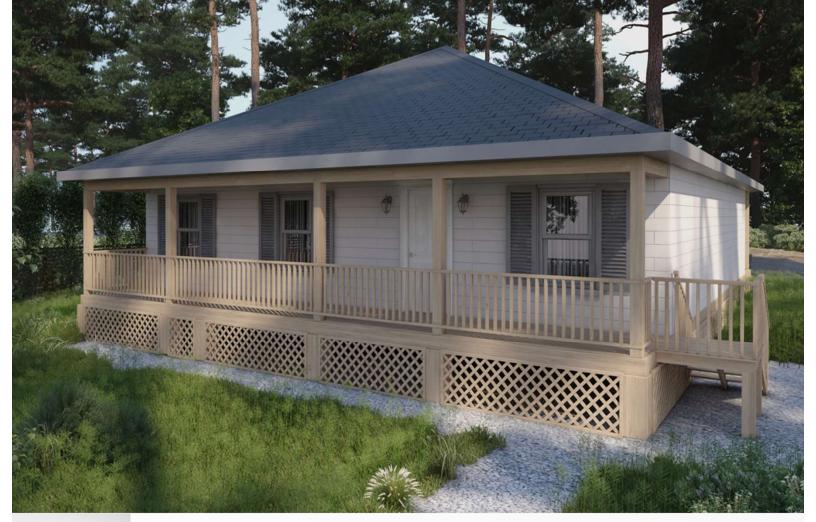

## WILLOW 1702 SQ FT

- Fortified Gold Standards Compliant
- Energy Star Compliant
- · Green Building Standards Compliant
- High Density R-15 Bibs Wall Insulation
- Attic Insulation R-30 Fiberglass Loose Fill
- High Efficiency Vinyl Windows
- Energy Efficient Heating and Air
- Provides enhanced mitigation against flood due to elevation

Floor plans are only conceptual renderings and final plans are subject to modifications as per program regulations. Landscaping is not included, shown for illustrative purposes only. All porch components shall be treated lumber with water sealer finish. Handrails shall consist of pressure treated spindles and pressure treated formed handrail. Lattice may be white vinyl or treated wood.