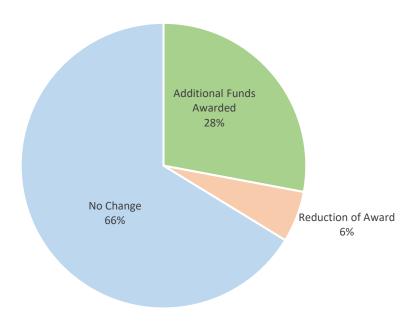

## **Completed Appeals**

As of May 29, 2020; 6,643 resolved appeals are accounted for in the table below. 9 appeals are currently in process.

**Table 3: Status of Appeals** 

| Resolved Cases           | Appeals | %    | Award Change   | Average Award |
|--------------------------|---------|------|----------------|---------------|
| Additional Funds Awarded | 1,281   | 28%  | 18,890,744.39  | 14,746.87     |
| Reduction of Award       | 261     | 6%   | (2,436,806.63) | (9,336.42)    |
| No Change                | 2,977   | 66%  |                |               |
| Total                    | 4,519   | 100% |                |               |

Figure 1: Award Appeals

**April 25 – May 29, 2020** 