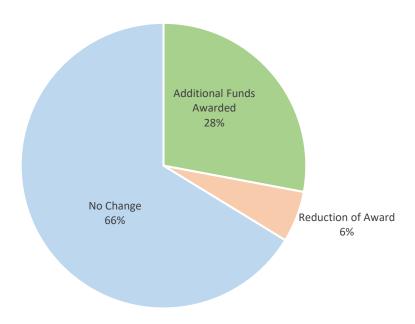

## **Completed Appeals**

As of June 24, 2022; 6,698 resolved appeals are accounted for in the table below. 0 appeals are currently in process.

**Table 2: Status of Appeals** 

| Resolved Cases           | Appeals | %    | Award Change   | Average Award |
|--------------------------|---------|------|----------------|---------------|
| Additional Funds Awarded | 1,307   | 28%  | 19,256,524.85  | 14,733.38     |
| Reduction of Award       | 267     | 6%   | (2,547,168.26) | (9,539.96)    |
| No Change                | 2,994   | 66%  |                |               |
| Total                    | 4 568   | 100% |                |               |

Figure 1: Award Appeals