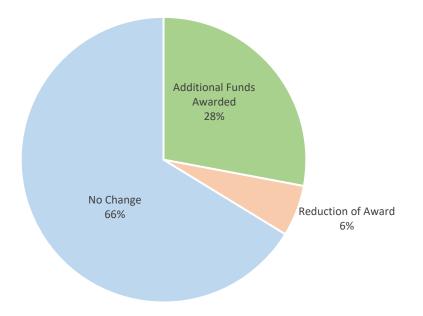

### **Completed Appeals**

As of March 31, 2023; 6,698 resolved appeals are accounted for in the table below. 0 appeals are currently in process.

| <b>Resolved Cases</b>    | Appeals | %    | Award Change   | Average Award |
|--------------------------|---------|------|----------------|---------------|
| Additional Funds Awarded | 1,307   | 28%  | 19,256,524.85  | 14,733.38     |
| Reduction of Award       | 267     | 6%   | (2,547,168.26) | (9,539.96)    |
| No Change                | 2,994   | 66%  |                |               |
| Total                    | 4,568   | 100% |                |               |