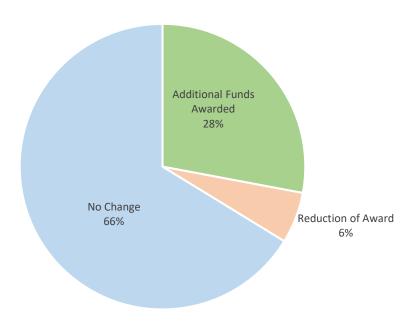

## **Completed Appeals**

As of June 26, 2020; 6,654 resolved appeals are accounted for in the table below. 6 appeals are currently in process.

**Table 3: Status of Appeals** 

| Resolved Cases           | Appeals | %    | Award Change   | Average Award |
|--------------------------|---------|------|----------------|---------------|
| Additional Funds Awarded | 1,285   | 28%  | 18,921,708.67  | 14,725.07     |
| Reduction of Award       | 262     | 6%   | (2,437,901.14) | (9,304.97)    |
| No Change                | 2,980   | 66%  |                |               |
| Total                    | 4.527   | 100% |                |               |

Figure 1: Award Appeals