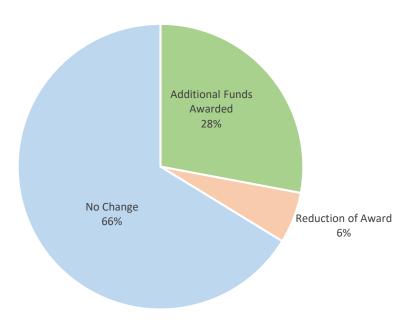

## **Completed Appeals**

As of August 28, 2020; 6,669 resolved appeals are accounted for in the table below. 3 appeals are currently in process.

**Table 3: Status of Appeals** 

| Resolved Cases           | Appeals | %    | Award Change   | Average Award |
|--------------------------|---------|------|----------------|---------------|
| Additional Funds Awarded | 1,293   | 28%  | 19,073,613.10  | 14,751.44     |
| Reduction of Award       | 262     | 6%   | (2,437,901.14) | (9,304.97)    |
| No Change                | 2,986   | 66%  |                |               |
| Total                    | 4 541   | 100% |                |               |

Figure 1: Award Appeals