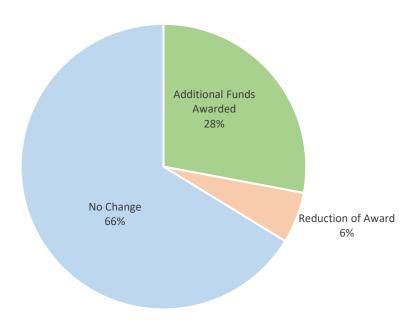

#### **Completed Appeals**

As of November 30, 2021; 6,698 resolved appeals are accounted for in the table below. 0 appeals are currently in process.

**Table 3: Status of Appeals** 

| Resolved Cases           | Appeals | %    | Award Change   | Average Award |
|--------------------------|---------|------|----------------|---------------|
| Additional Funds Awarded | 1,307   | 28%  | 19,256,524.85  | 14,733.38     |
| Reduction of Award       | 267     | 6%   | (2,547,168.26) | (9,539.96)    |
| No Change                | 2,994   | 66%  |                |               |
| Total                    | 4.568   | 100% |                |               |

Figure 1: Award Appeals