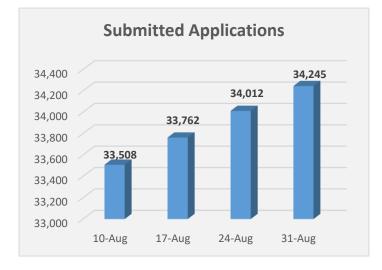

## **Executive Summary**

- 43,511 environmental reviews have been completed, representing 99% of the 43,695 homeowners in Phases I VI.
- 43,614 homeowners have been invited to complete applications from Phase I VI. 34,245 (79%) homeowners have submitted their applications.
- 32,411 scopes of work have been completed, representing 95% of the 34,245 homeowners that have submitted their application.
- There have been a total of 13,910 Grant Awards offered to homeowners, amounting to \$471,867,761.02. Of those, 10,781 homeowners have acknowledged their grant agreements, obligating \$360,978,922.77.
- 4,499 homeowners have completed their housing rehabilitation/reconstruction.
- As of August 31, 2018, there were a total of 68,774 appointments held.
- 265,674 calls were completed by the call center. 172,364 of the completed calls were inbound calls and 93,310 of the completed calls were outbound calls.
- The Program has completed 4 outreach events for this reporting period. The following event is scheduled for the week of September 3 September 9, 2018:
  - 9/5: Multi-Agency Housing Panel Baton Rouge