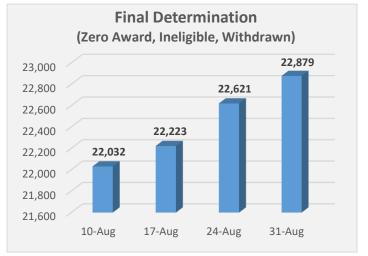

## **Executive Summary**

- 43,511 environmental reviews have been completed, representing 99% of the 43,695 homeowners in Phases I VI.
- 43,614 homeowners have been invited to complete applications from Phase I VI. 34,245 (79%) homeowners have submitted their applications.
- 32,411 scopes of work have been completed, representing 95% of the 34,245 homeowners that have submitted their application.
- There have been a total of 13,910 Grant Awards offered to homeowners, amounting to \$471,867,761.02. Of those, 10,781 homeowners have acknowledged their grant agreements, obligating \$360,978,922.77.
- 4,499 homeowners have completed their housing rehabilitation/reconstruction.
- As of August 31, 2018, there were a total of 68,774 appointments held.
- 265,674 calls were completed by the call center. 172,364 of the completed calls were inbound calls and 93,310 of the completed calls were outbound calls.
- The Program has completed 4 outreach events for this reporting period. The following event is scheduled for the week of September 3 September 9, 2018:
  - 9/5: Multi-Agency Housing Panel Baton Rouge