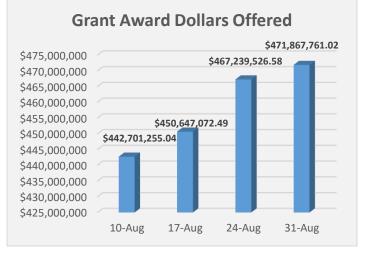

## **Executive Summary**

- 43,511 environmental reviews have been completed, representing 99% of the 43,695 homeowners in Phases I VI.
- 43,614 homeowners have been invited to complete applications from Phase I VI. 34,245 (79%) homeowners have submitted their applications.
- 32,411 scopes of work have been completed, representing 95% of the 34,245 homeowners that have submitted their application.
- There have been a total of 13,910 Grant Awards offered to homeowners, amounting to \$471,867,761.02. Of those, 10,781 homeowners have acknowledged their grant agreements, obligating \$360,978,922.77.
- 4,499 homeowners have completed their housing rehabilitation/reconstruction.
- As of August 31, 2018, there were a total of 68,774 appointments held.
- 265,674 calls were completed by the call center. 172,364 of the completed calls were inbound calls and 93,310 of the completed calls were outbound calls.
- The Program has completed 4 outreach events for this reporting period. The following event is scheduled for the week of September 3 September 9, 2018:
  - 9/5: Multi-Agency Housing Panel Baton Rouge

#### Table 2: Homeowner Program Snapshot

| 8/24/18         Surveys Recorded         Submitted Surveys       53,729         Phase I - VI Subtotal       43,65         Duplicate Address       4,04         Not Currently In A Phase (mainly FEMA Minor)       6,00         Environmental Reviews       272         Environmental Reviews Available to Work       272         Environmental Reviews Completed       43,402         Scope of Work: Prospective/Completed       32,202         Applications In Process       1,074         Total Scope of Work Available to Work       1,074         Total Number of Invited Applications       43,522         Applications Not Submitted       4,063         Applications Not Submitted       4,063         Applications Not Submitted       4,063         Applications Not Submitted       4,063         Mapplications Available For Grant Determination       39,459         Pending Grant Determination       3,068         Grant Determination       7,630         Withdrawn By Applicant       4,954         Grant Awards Offered       13,770         Grant Awards Offered       13,770         Grant Awards Offered       13,770         Grant Awards Obligated       10,602         Solution | 3                                                                                               | <ul> <li>4,050</li> <li>4,050</li> <li>5,985</li> <li>184</li> <li>43,511</li> <li>1,081</li> <li>32,411</li> <li>43,614</li> </ul> | Percentage 81% 8% 11% | 7/20/2018 deadline |
|--------------------------------------------------------------------------------------------------------------------------------------------------------------------------------------------------------------------------------------------------------------------------------------------------------------------------------------------------------------------------------------------------------------------------------------------------------------------------------------------------------------------------------------------------------------------------------------------------------------------------------------------------------------------------------------------------------------------------------------------------------------------------------------------------------------------------------------------------------------------------------------------------------------------------------------------------------------------------------------------------------------------------------------------------------------------------------------------------------------------------------------------------------------------------------------------------------|-------------------------------------------------------------------------------------------------|-------------------------------------------------------------------------------------------------------------------------------------|-----------------------|--------------------|
| Submitted Surveys53,729Phase I - VI Subtotal43,65Duplicate Address4,00Not Currently In A Phase (mainly FEMA Minor)6,00Environmental ReviewsEnvironmental Reviews Completed43,402Scope of Work: Prospective/Completed32,202Applications In Process43,522Total Scope of Work Completed43,522Applications Not Submitted4,063Applications Not Submitted4,063Applications Available For Grant Determination39,459Pending Grant Determination3,068Grant Determination7,630Withdrawn By Applicant4,954Grant Awards10,037Ineligible Determination13,770Grant Awards Offered13,770Grant Awards Offered13,770Grant Awards Obligated10,602Solution 2 Only1,18Solution 3 and 11,60Solution 3 and 25,40Disbursements9,050Solution 2 Only46                                                                                                                                                                                                                                                                                                                                                                                                                                                                          | 21<br>3<br>-23<br>-88<br>109<br>7<br>209<br>92<br>-242<br>334                                   | 43,695<br>4,050<br>5,985<br>184<br>43,511<br>1,081<br>32,411<br>43,614                                                              | 81%<br>8%             | 7/20/2018 deadline |
| Phase I - VI Subtotal43,65Duplicate Address4,00Not Currently In A Phase (mainly FEMA Minor)6,00Environmental ReviewsEnvironmental Reviews CompletedScope of Work: Prospective/Completed43,402Scope of Work Prospective/Completed32,202Applications In Process1,074Total Scope of Work Completed43,522Applications In Process43,522Applications Not Submitted4,063Applications Not Submitted4,063Applications Not Submitted3,068Grant Determination3,068Grant Determination7,630Withdrawn By Applicant4,954Grant Awards10,037Grant Awards Offered13,770Grant Awards Offered13,770Grant Awards Offered50/ution 1 OnlySolution 3 Only2,16Solution 3 and 11,60Solution 3 and 25,40Disbursements9,050Solution 1 Only5Solution 2 Only46                                                                                                                                                                                                                                                                                                                                                                                                                                                                      | 21<br>3<br>-23<br>-88<br>109<br>7<br>209<br>92<br>-242<br>334                                   | 43,695<br>4,050<br>5,985<br>184<br>43,511<br>1,081<br>32,411<br>43,614                                                              | 8%                    | 7/20/2018 deadline |
| Duplicate Address4,04Not Currently In A Phase (mainly FEMA Minor)6,00Environmental ReviewsEnvironmental Reviews Available to Work272Environmental Reviews Completed43,402Scope of Work: Prospective/Completed32,202Scope of Work Available to Work1,074Total Scope of Work Completed32,202Applications In Process43,522Applications Not Submitted4,063Applications Not Submitted4,063Applications Not Submitted4,063Applications Available For Grant Determination39,459Pending Grant Determination3,068Grant Determinations2Zero Award10,037Ineligible Determination7,630Withdrawn By Applicant4,954Grant Awards Offered13,770Grant Awards Offered13,770Grant Awards Offered10,602Solution 1 Only25Solution 3 only2,15Solution 3 and 11,602Solution 3 and 25,402Disbursements9,050Solution 1 Only5Solution 1 Only5Solution 1 Only5Solution 2 Only46                                                                                                                                                                                                                                                                                                                                                   | 3         -23         -88         109         7         209         92         -242         334 | <ul> <li>4,050</li> <li>5,985</li> <li>184</li> <li>43,511</li> <li>1,081</li> <li>32,411</li> <li>43,614</li> </ul>                | 8%                    |                    |
| Not Currently In A Phase (mainly FEMA Minor)6,00Environmental ReviewsEnvironmental Reviews Available to Work272Environmental Reviews Completed43,402Scope of Work: Prospective/CompletedScope of Work Available to Work1,074Total Scope of Work Completed32,202Applications In Process43,522Applications Not Submitted4,063Applications Not Submitted4,063Applications Not Submitted30,688Grant Determination3,068Grant Determination7,630Withdrawn By Applicant4,954Grant Awards Offered13,770Grant Awards Offered10,037Ineligible Determination10,602Solution 1 Only25Solution 3 Only2,15Solution 3 Only2,15Solution 3 and 11,600Solution 3 and 25,400Disbursements9,050Solution 1 Only55Solution 2 Only460                                                                                                                                                                                                                                                                                                                                                                                                                                                                                          | -23<br>-88<br>109<br>7<br>209<br>92<br>-242<br>334                                              | 3 5,985<br>184<br>43,511<br>1,081<br>32,411<br>43,614                                                                               |                       |                    |
| Environmental ReviewsEnvironmental Reviews Available to Work272Environmental Reviews Completed43,402Scope of Work: Prospective/CompletedScope of Work Available to WorkScope of Work Available to Work1,074Total Scope of Work Completed32,202Applications In Process43,522Applications Not Submitted4,063Applications Not Submitted4,063Applications Available For Grant Determination39,459Pending Grant Determination3,068Grant Determinations2Zero Award10,037Ineligible Determination7,630Withdrawn By Applicant4,954Grant Awards Offered To Applicant13,770Grant Awards Offered13,770Grant Awards Obligated10,602Solution 1 Only25Solution 3 and 11,60Solution 3 and 25,40Disbursements9,050Total Disbursements9,050Solution 1 Only5Solution 2 Only46                                                                                                                                                                                                                                                                                                                                                                                                                                            | -88<br>109<br>7<br>209<br>92<br>-242<br>334                                                     | 184<br>43,511<br>1,081<br>32,411<br><b>43,614</b>                                                                                   | 11%                   |                    |
| Environmental Reviews Available to Work272Environmental Reviews Completed43,402Scope of Work: Prospective/Completed32,202Applications In Process32,202Total Number of Invited Applications43,522Applications Not Submitted4,063Applications Available For Grant Determination39,459Pending Grant Determination3,068Grant Determination7,630Withdrawn By Applicant4,954Grant Awards10,037Ineligible Determination7,630Withdrawn By Applicant13,770Grant Awards Offered13,770Grant Awards Offered13,770Grant Awards Obligated10,602Solution 1 Only25Solution 3 and 11,60Solution 3 and 25,40Disbursements9,050Solution 1 Only5Solution 2 Only46                                                                                                                                                                                                                                                                                                                                                                                                                                                                                                                                                          | 109<br>7<br>209<br>92<br>-242<br>334                                                            | 43,511<br>1,081<br>32,411<br><b>43,614</b>                                                                                          |                       |                    |
| Environmental Reviews Completed43,402Scope of Work: Prospective/Completed1,074Scope of Work Available to Work1,074Total Scope of Work Completed32,202Applications In Process43,522Applications Not Submitted4,063Applications Not Submitted4,063Applications Available For Grant Determination39,459Pending Grant Determination3,068Grant Determinations2ero AwardZero Award10,037Ineligible Determination7,630Withdrawn By Applicant4,954Grant Awards Offered To Applicant13,770Grant Awards Offered13,770Grant Awards Obligated10,602Solution 1 Only25Solution 3 and 11,60Solution 3 and 25,40Disbursements9,050Solution 2 Only46                                                                                                                                                                                                                                                                                                                                                                                                                                                                                                                                                                    | 109<br>7<br>209<br>92<br>-242<br>334                                                            | 43,511<br>1,081<br>32,411<br><b>43,614</b>                                                                                          |                       |                    |
| Scope of Work: Prospective/CompletedScope of Work Available to Work1,074Total Scope of Work Completed32,202Applications In Process32,202Total Number of Invited Applications43,522Applications Not Submitted4,063Applications Available For Grant Determination39,459Pending Grant Determination3,068Grant Determinations2Zero Award10,037Ineligible Determination7,630Withdrawn By Applicant4,954Grant Awards Offered To Applicant13,770Grant Awards Offered13,770Grant Awards Offered10,602Solution 1 Only25Solution 3 and 11,60Solution 3 and 25,40Disbursements9,050Total Disbursements9,050Solution 2 Only46                                                                                                                                                                                                                                                                                                                                                                                                                                                                                                                                                                                      | 7<br>209<br>92<br>-242<br>334                                                                   | 1,081<br>32,411<br><b>43,614</b>                                                                                                    |                       |                    |
| Scope of Work Available to Work1,074Total Scope of Work Completed32,202Applications In Process32,202Total Number of Invited Applications43,522Applications Not Submitted4,063Applications Available For Grant Determination39,459Pending Grant Determination3,068Grant Determinations2Zero Award10,037Ineligible Determination7,630Withdrawn By Applicant4,954Grant Awards13,770Grant Awards Offered To Applicant13,770Grant Awards Offered13,770Grant Awards Obligated10,602Solution 1 Only25Solution 3 and 11,60Solution 3 and 25,40Disbursements9,050Total Disbursements9,050Solution 2 Only46                                                                                                                                                                                                                                                                                                                                                                                                                                                                                                                                                                                                      | 209<br>92<br>-242<br>334                                                                        | 32,411<br>43,614                                                                                                                    |                       |                    |
| Total Scope of Work Completed32,202Applications In Process43,522Total Number of Invited Applications43,522Applications Not Submitted4,063Applications Available For Grant Determination39,459Pending Grant Determination3,068Grant Determinations10,037Ineligible Determination7,630Withdrawn By Applicant4,954Grant Awards13,770Grant Awards10,602Grant Awards Offered To Applicant13,770Grant Awards Offered13,770Grant Awards Obligated10,602Solution 1 Only25Solution 3 Only2,15Solution 3 and 11,60Solution 3 and 25,40Disbursements9,050Total Disbursements9,050Solution 1 Only5Solution 2 Only46                                                                                                                                                                                                                                                                                                                                                                                                                                                                                                                                                                                                | 209<br>92<br>-242<br>334                                                                        | 32,411<br>43,614                                                                                                                    |                       |                    |
| Applications In ProcessTotal Number of Invited Applications43,522Applications Not Submitted4,063Applications Available For Grant Determination39,459Pending Grant Determination3,068Grant Determinations3,068Zero Award10,037Ineligible Determination7,630Withdrawn By Applicant4,954Grant Award Offered To Applicant13,770Grant Awards10,602Grant Awards Offered10,602Solution 1 Only25Solution 3 Only2,15Solution 3 and 11,60Solution 3 and 25,40Disbursements9,050Total Disbursements9,050                                                                                                                                                                                                                                                                                                                                                                                                                                                                                                                                                                                                                                                                                                          | 92<br>-242<br>334                                                                               | 43,614                                                                                                                              |                       |                    |
| Total Number of Invited Applications43,522Applications Not Submitted4,063Applications Available For Grant Determination39,459Pending Grant Determination3,068Grant Determinations10,037Ineligible Determination7,630Withdrawn By Applicant4,954Grant Awards13,770Grant Awards Offered To Applicant13,770Grant Awards Obligated10,602Solution 1 Only25Solution 3 Only2,15Solution 3 and 11,60Solution 3 and 25,40Disbursements9,050Solution 1 Only5Solution 2 Only46                                                                                                                                                                                                                                                                                                                                                                                                                                                                                                                                                                                                                                                                                                                                    | -242<br>334                                                                                     |                                                                                                                                     |                       |                    |
| Applications Not Submitted4,063Applications Available For Grant Determination39,459Pending Grant Determination3,068Grant Determinations10,037Ineligible Determination7,630Withdrawn By Applicant4,954Grant Award Offered To Applicant13,770Grant Awards10,602Grant Awards Obligated10,602Solution 1 Only25Solution 3 Only2,15Solution 3 Only2,15Solution 3 and 11,60Disbursements9,050Total Disbursements9,050Solution 2 Only46                                                                                                                                                                                                                                                                                                                                                                                                                                                                                                                                                                                                                                                                                                                                                                        | -242<br>334                                                                                     |                                                                                                                                     |                       |                    |
| Applications Available For Grant Determination39,459Pending Grant Determination3,068Grant Determinations10,037Ineligible Determination7,630Withdrawn By Applicant4,954Grant Award Offered To Applicant13,770Grant Awards10,602Grant Awards Obligated10,602Solution 1 Only25Solution 3 Only2,15Solution 3 Only2,15Total Disbursements9,050Solution 1 Only5Solution 2 Only46                                                                                                                                                                                                                                                                                                                                                                                                                                                                                                                                                                                                                                                                                                                                                                                                                             | 334                                                                                             | 0.004                                                                                                                               |                       |                    |
| Pending Grant Determination3,068Grant Determinations10,037Zero Award10,037Ineligible Determination7,630Withdrawn By Applicant4,954Grant Award Offered To Applicant13,770Grant Awards13,770Grant Awards Offered13,770Grant Awards Obligated10,602Solution 1 Only25Solution 2 Only1,18Solution 3 and 11,60Solution 3 and 25,40Disbursements9,050Total Disbursements9,050Solution 2 Only46                                                                                                                                                                                                                                                                                                                                                                                                                                                                                                                                                                                                                                                                                                                                                                                                                |                                                                                                 | 3,821                                                                                                                               |                       |                    |
| Grant DeterminationsZero Award10,037Ineligible Determination7,630Withdrawn By Applicant4,954Grant Award Offered To Applicant13,770Grant Awards13,770Grant Awards Offered13,770Grant Awards Obligated10,602Solution 1 Only25Solution 2 Only1,18Solution 3 and 11,60Solution 3 and 25,40Disbursements9,050Solution 1 Only5Solution 2 Only46                                                                                                                                                                                                                                                                                                                                                                                                                                                                                                                                                                                                                                                                                                                                                                                                                                                              | -64                                                                                             | 39,793                                                                                                                              |                       |                    |
| Zero Award10,037Ineligible Determination7,630Withdrawn By Applicant4,954Grant Award Offered To Applicant13,770Grant Awards13,770Grant Awards Offered13,770Grant Awards Obligated10,602Solution 1 Only25Solution 2 Only1,18Solution 3 Only2,15Solution 3 and 11,60Solution 3 and 25,40Disbursements9,050Solution 1 Only5Solution 2 Only46                                                                                                                                                                                                                                                                                                                                                                                                                                                                                                                                                                                                                                                                                                                                                                                                                                                               |                                                                                                 | 3,004                                                                                                                               | 8%                    |                    |
| Ineligible Determination7,630Withdrawn By Applicant4,954Grant Award Offered To Applicant13,770Grant Awards13,770Grant Awards Offered13,770Grant Awards Obligated10,602Solution 1 Only25Solution 2 Only1,18Solution 3 Only2,15Solution 3 and 11,600Solution 3 and 25,400Disbursements9,050Total Disbursements9,050Solution 1 Only460                                                                                                                                                                                                                                                                                                                                                                                                                                                                                                                                                                                                                                                                                                                                                                                                                                                                    |                                                                                                 | 92% Grant De                                                                                                                        | eterminations         |                    |
| Withdrawn By Applicant4,954Grant Award Offered To Applicant13,770Grant Awards13,770Grant Awards Offered13,770Grant Awards Obligated10,602Solution 1 Only25Solution 2 Only1,18Solution 3 Only2,15Solution 3 and 11,60Solution 3 and 25,40Disbursements9,050Solution 1 Only5Solution 2 Only46                                                                                                                                                                                                                                                                                                                                                                                                                                                                                                                                                                                                                                                                                                                                                                                                                                                                                                            | 94                                                                                              | 10,131                                                                                                                              | 25%                   |                    |
| Grant Award Offered To Applicant13,770Grant Awards13,770Grant Awards Offered13,770Grant Awards Obligated10,602Solution 1 Only25Solution 2 Only1,16Solution 3 Only2,15Solution 3 and 11,60Solution 3 and 25,40Disbursements9,050Solution 1 Only5Solution 2 Only46                                                                                                                                                                                                                                                                                                                                                                                                                                                                                                                                                                                                                                                                                                                                                                                                                                                                                                                                       | 120                                                                                             | 7,750                                                                                                                               | 19%                   |                    |
| Grant Awards         Grant Awards Offered       13,770         Grant Awards Obligated       10,602         Solution 1 Only       25         Solution 2 Only       1,18         Solution 3 Only       2,15         Solution 3 and 1       1,60         Solution 3 and 2       5,40         Disbursements       9,050         Total Disbursements       9,050         Solution 2 Only       46                                                                                                                                                                                                                                                                                                                                                                                                                                                                                                                                                                                                                                                                                                                                                                                                           | 44                                                                                              | 4,998                                                                                                                               | 13%                   |                    |
| Grant Awards Offered13,770Grant Awards Obligated10,602Solution 1 Only25Solution 2 Only1,18Solution 3 Only2,15Solution 3 and 11,60Solution 3 and 25,40Disbursements9,050Total Disbursements9,050Solution 2 Only46                                                                                                                                                                                                                                                                                                                                                                                                                                                                                                                                                                                                                                                                                                                                                                                                                                                                                                                                                                                       | 140                                                                                             | 13,910                                                                                                                              | 35%                   |                    |
| Grant Awards Obligated10,602Solution 1 Only25Solution 2 Only1,16Solution 3 Only2,15Solution 3 and 11,60Solution 3 and 25,40Disbursements9,050Total Disbursements9,050Solution 2 Only46                                                                                                                                                                                                                                                                                                                                                                                                                                                                                                                                                                                                                                                                                                                                                                                                                                                                                                                                                                                                                 |                                                                                                 |                                                                                                                                     | •                     | Total Dollars      |
| Solution 1 Only       25         Solution 2 Only       1,18         Solution 3 Only       2,15         Solution 3 and 1       1,60         Solution 3 and 2       5,40         Disbursements       9,050         Total Disbursements       9,050         Solution 2 Only       46                                                                                                                                                                                                                                                                                                                                                                                                                                                                                                                                                                                                                                                                                                                                                                                                                                                                                                                      | 140                                                                                             | 13,910                                                                                                                              |                       | 471,867,761.02     |
| Solution 2 Only1,18Solution 3 Only2,15Solution 3 and 11,60Solution 3 and 25,40Disbursements9,050Total Disbursements9,050Solution 1 Only5Solution 2 Only46                                                                                                                                                                                                                                                                                                                                                                                                                                                                                                                                                                                                                                                                                                                                                                                                                                                                                                                                                                                                                                              | 179                                                                                             | 10,781                                                                                                                              |                       | 360,978,922.77     |
| Solution 3 Only2,15Solution 3 and 11,60Solution 3 and 25,40Disbursements9,050Total Disbursements9,050Solution 1 Only5Solution 2 Only46                                                                                                                                                                                                                                                                                                                                                                                                                                                                                                                                                                                                                                                                                                                                                                                                                                                                                                                                                                                                                                                                 | 7                                                                                               | 266                                                                                                                                 |                       | 13,873,933.66      |
| Solution 3 and 1       1,60         Solution 3 and 2       5,40         Disbursements       9,050         Total Disbursements       9,050         Solution 1 Only       5         Solution 2 Only       46                                                                                                                                                                                                                                                                                                                                                                                                                                                                                                                                                                                                                                                                                                                                                                                                                                                                                                                                                                                             | 41                                                                                              | 1,221                                                                                                                               |                       | 40,056,936.16      |
| Solution 3 and 2     5,40       Disbursements     9,050       Total Disbursements     9,050       Solution 1 Only     5       Solution 2 Only     46                                                                                                                                                                                                                                                                                                                                                                                                                                                                                                                                                                                                                                                                                                                                                                                                                                                                                                                                                                                                                                                   | 8                                                                                               | 3 2,163                                                                                                                             |                       | 57,687,920.01      |
| Disbursements     9,050       Total Disbursements     9,050       Solution 1 Only     5       Solution 2 Only     46                                                                                                                                                                                                                                                                                                                                                                                                                                                                                                                                                                                                                                                                                                                                                                                                                                                                                                                                                                                                                                                                                   | 42                                                                                              | 2 1,650                                                                                                                             |                       | 63,939,002.59      |
| Total Disbursements     9,050       Solution 1 Only     5       Solution 2 Only     46                                                                                                                                                                                                                                                                                                                                                                                                                                                                                                                                                                                                                                                                                                                                                                                                                                                                                                                                                                                                                                                                                                                 | 81                                                                                              | 5,481                                                                                                                               |                       | 185,421,130.35     |
| Solution 1 Only 5<br>Solution 2 Only 46                                                                                                                                                                                                                                                                                                                                                                                                                                                                                                                                                                                                                                                                                                                                                                                                                                                                                                                                                                                                                                                                                                                                                                |                                                                                                 |                                                                                                                                     |                       |                    |
| Solution 2 Only 46                                                                                                                                                                                                                                                                                                                                                                                                                                                                                                                                                                                                                                                                                                                                                                                                                                                                                                                                                                                                                                                                                                                                                                                     | 16                                                                                              | 9,066                                                                                                                               |                       | 236,367,620.88     |
| Solution 2 Only 46                                                                                                                                                                                                                                                                                                                                                                                                                                                                                                                                                                                                                                                                                                                                                                                                                                                                                                                                                                                                                                                                                                                                                                                     | 8                                                                                               | 3 66                                                                                                                                |                       | 1,761,716.89       |
|                                                                                                                                                                                                                                                                                                                                                                                                                                                                                                                                                                                                                                                                                                                                                                                                                                                                                                                                                                                                                                                                                                                                                                                                        |                                                                                                 |                                                                                                                                     |                       | 10,602,999.82      |
| Solution 3 Only 1,98                                                                                                                                                                                                                                                                                                                                                                                                                                                                                                                                                                                                                                                                                                                                                                                                                                                                                                                                                                                                                                                                                                                                                                                   |                                                                                                 |                                                                                                                                     |                       | 52,931,463.98      |
| Solution 3 and 1 1,51                                                                                                                                                                                                                                                                                                                                                                                                                                                                                                                                                                                                                                                                                                                                                                                                                                                                                                                                                                                                                                                                                                                                                                                  |                                                                                                 |                                                                                                                                     |                       | 36,615,641.23      |
| Solution 3 and 2 5,03                                                                                                                                                                                                                                                                                                                                                                                                                                                                                                                                                                                                                                                                                                                                                                                                                                                                                                                                                                                                                                                                                                                                                                                  |                                                                                                 |                                                                                                                                     |                       | 134,455,798.96     |
| Housing Rehabilitation/Reconstruction Complete                                                                                                                                                                                                                                                                                                                                                                                                                                                                                                                                                                                                                                                                                                                                                                                                                                                                                                                                                                                                                                                                                                                                                         |                                                                                                 |                                                                                                                                     |                       | ,                  |
| Total Housing Rehabilitation/Reconstruction Complete 4,443                                                                                                                                                                                                                                                                                                                                                                                                                                                                                                                                                                                                                                                                                                                                                                                                                                                                                                                                                                                                                                                                                                                                             |                                                                                                 | 4,499                                                                                                                               |                       |                    |
| Solution 1 1,27                                                                                                                                                                                                                                                                                                                                                                                                                                                                                                                                                                                                                                                                                                                                                                                                                                                                                                                                                                                                                                                                                                                                                                                        | 56                                                                                              | -                                                                                                                                   |                       |                    |
| Solution 2 1,19                                                                                                                                                                                                                                                                                                                                                                                                                                                                                                                                                                                                                                                                                                                                                                                                                                                                                                                                                                                                                                                                                                                                                                                        | 56                                                                                              |                                                                                                                                     |                       |                    |
| Solution 3 Only 1,97                                                                                                                                                                                                                                                                                                                                                                                                                                                                                                                                                                                                                                                                                                                                                                                                                                                                                                                                                                                                                                                                                                                                                                                   | 56                                                                                              | 1,201                                                                                                                               |                       |                    |