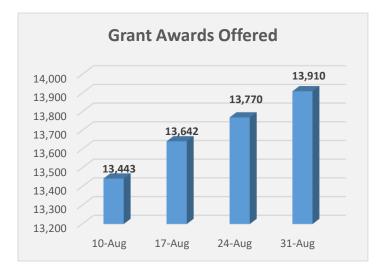

## **Executive Summary**

- 43,511 environmental reviews have been completed, representing 99% of the 43,695 homeowners in Phases I VI.
- 43,614 homeowners have been invited to complete applications from Phase I VI. 34,245 (79%) homeowners have submitted their applications.
- 32,411 scopes of work have been completed, representing 95% of the 34,245 homeowners that have submitted their application.
- There have been a total of 13,910 Grant Awards offered to homeowners, amounting to \$471,867,761.02. Of those, 10,781 homeowners have acknowledged their grant agreements, obligating \$360,978,922.77.
- 4,499 homeowners have completed their housing rehabilitation/reconstruction.
- As of August 31, 2018, there were a total of 68,774 appointments held.
- 265,674 calls were completed by the call center. 172,364 of the completed calls were inbound calls and 93,310 of the completed calls were outbound calls.
- The Program has completed 4 outreach events for this reporting period. The following event is scheduled for the week of September 3 September 9, 2018:
  - 9/5: Multi-Agency Housing Panel Baton Rouge

#### Table 2: Homeowner Program Snapshot

| 8/24/18         Surveys Recorded         Submitted Surveys       53,729         Phase I - VI Subtotal       43,65         Duplicate Address       4,04         Not Currently In A Phase (mainly FEMA Minor)       6,00         Environmental Reviews       272         Environmental Reviews Available to Work       272         Environmental Reviews Completed       43,402         Scope of Work: Prospective/Completed       32,202         Applications In Process       1,074         Total Scope of Work Available to Work       1,074         Total Number of Invited Applications       43,522         Applications Not Submitted       4,063         Applications Not Submitted       4,063         Applications Not Submitted       4,063         Applications Not Submitted       4,063         Mapplications Available For Grant Determination       39,459         Pending Grant Determination       3,068         Grant Determination       7,630         Withdrawn By Applicant       4,954         Grant Awards Offered       13,770         Grant Awards Offered       13,770         Grant Awards Offered       13,770         Grant Awards Obligated       10,602         Solution | 3                                                                                               | <ul> <li>4,050</li> <li>4,050</li> <li>5,985</li> <li>184</li> <li>43,511</li> <li>1,081</li> <li>32,411</li> <li>43,614</li> </ul> | Percentage 81% 8% 11% | 7/20/2018 deadline |
|--------------------------------------------------------------------------------------------------------------------------------------------------------------------------------------------------------------------------------------------------------------------------------------------------------------------------------------------------------------------------------------------------------------------------------------------------------------------------------------------------------------------------------------------------------------------------------------------------------------------------------------------------------------------------------------------------------------------------------------------------------------------------------------------------------------------------------------------------------------------------------------------------------------------------------------------------------------------------------------------------------------------------------------------------------------------------------------------------------------------------------------------------------------------------------------------------------|-------------------------------------------------------------------------------------------------|-------------------------------------------------------------------------------------------------------------------------------------|-----------------------|--------------------|
| Submitted Surveys53,729Phase I - VI Subtotal43,65Duplicate Address4,00Not Currently In A Phase (mainly FEMA Minor)6,00Environmental ReviewsEnvironmental Reviews Completed43,402Scope of Work: Prospective/Completed32,202Applications In Process43,522Total Scope of Work Completed43,522Applications Not Submitted4,063Applications Not Submitted4,063Applications Available For Grant Determination39,459Pending Grant Determination3,068Grant Determination7,630Withdrawn By Applicant4,954Grant Awards10,037Ineligible Determination13,770Grant Awards Offered13,770Grant Awards Offered13,770Grant Awards Obligated10,602Solution 2 Only1,18Solution 3 and 11,60Solution 3 and 25,40Disbursements9,050Solution 2 Only46                                                                                                                                                                                                                                                                                                                                                                                                                                                                          | 21<br>3<br>-23<br>-88<br>109<br>7<br>209<br>92<br>-242<br>334                                   | 43,695<br>4,050<br>5,985<br>184<br>43,511<br>1,081<br>32,411<br>43,614                                                              | 81%<br>8%             | 7/20/2018 deadline |
| Phase I - VI Subtotal43,65Duplicate Address4,00Not Currently In A Phase (mainly FEMA Minor)6,00Environmental ReviewsEnvironmental Reviews CompletedScope of Work: Prospective/Completed43,402Scope of Work Prospective/Completed32,202Applications In Process1,074Total Scope of Work Completed43,522Applications In Process43,522Applications Not Submitted4,063Applications Not Submitted4,063Applications Not Submitted3,068Grant Determination3,068Grant Determination7,630Withdrawn By Applicant4,954Grant Awards10,037Grant Awards Offered13,770Grant Awards Offered13,770Grant Awards Offered50/ution 1 OnlySolution 3 Only2,16Solution 3 and 11,60Solution 3 and 25,40Disbursements9,050Solution 1 Only5Solution 2 Only46                                                                                                                                                                                                                                                                                                                                                                                                                                                                      | 21<br>3<br>-23<br>-88<br>109<br>7<br>209<br>92<br>-242<br>334                                   | 43,695<br>4,050<br>5,985<br>184<br>43,511<br>1,081<br>32,411<br>43,614                                                              | 8%                    | 7/20/2018 deadline |
| Duplicate Address4,04Not Currently In A Phase (mainly FEMA Minor)6,00Environmental ReviewsEnvironmental Reviews Available to Work272Environmental Reviews Completed43,402Scope of Work: Prospective/Completed32,202Scope of Work Available to Work1,074Total Scope of Work Completed32,202Applications In Process43,522Applications Not Submitted4,063Applications Not Submitted4,063Applications Not Submitted4,063Applications Available For Grant Determination39,459Pending Grant Determination3,068Grant Determinations2Zero Award10,037Ineligible Determination7,630Withdrawn By Applicant4,954Grant Awards Offered13,770Grant Awards Offered13,770Grant Awards Offered10,602Solution 1 Only25Solution 3 only2,15Solution 3 and 11,602Solution 3 and 25,402Disbursements9,050Solution 1 Only5Solution 1 Only5Solution 1 Only5Solution 2 Only46                                                                                                                                                                                                                                                                                                                                                   | 3         -23         -88         109         7         209         92         -242         334 | <ul> <li>4,050</li> <li>5,985</li> <li>184</li> <li>43,511</li> <li>1,081</li> <li>32,411</li> <li>43,614</li> </ul>                | 8%                    |                    |
| Not Currently In A Phase (mainly FEMA Minor)6,00Environmental ReviewsEnvironmental Reviews Available to Work272Environmental Reviews Completed43,402Scope of Work: Prospective/CompletedScope of Work Available to Work1,074Total Scope of Work Completed32,202Applications In Process43,522Applications Not Submitted4,063Applications Not Submitted4,063Applications Not Submitted30,688Grant Determination3,068Grant Determination7,630Withdrawn By Applicant4,954Grant Awards Offered13,770Grant Awards Offered10,037Ineligible Determination10,602Solution 1 Only25Solution 3 Only2,15Solution 3 Only2,15Solution 3 and 11,600Solution 3 and 25,400Disbursements9,050Solution 1 Only55Solution 2 Only460                                                                                                                                                                                                                                                                                                                                                                                                                                                                                          | -23<br>-88<br>109<br>7<br>209<br>92<br>-242<br>334                                              | 3 5,985<br>184<br>43,511<br>1,081<br>32,411<br>43,614                                                                               |                       |                    |
| Environmental ReviewsEnvironmental Reviews Available to Work272Environmental Reviews Completed43,402Scope of Work: Prospective/CompletedScope of Work Available to WorkScope of Work Available to Work1,074Total Scope of Work Completed32,202Applications In Process43,522Applications Not Submitted4,063Applications Not Submitted4,063Applications Available For Grant Determination39,459Pending Grant Determination3,068Grant Determinations2Zero Award10,037Ineligible Determination7,630Withdrawn By Applicant4,954Grant Awards Offered To Applicant13,770Grant Awards Offered13,770Grant Awards Obligated10,602Solution 1 Only25Solution 3 and 11,60Solution 3 and 25,40Disbursements9,050Total Disbursements9,050Solution 1 Only5Solution 2 Only46                                                                                                                                                                                                                                                                                                                                                                                                                                            | -88<br>109<br>7<br>209<br>92<br>-242<br>334                                                     | 184<br>43,511<br>1,081<br>32,411<br><b>43,614</b>                                                                                   | 11%                   |                    |
| Environmental Reviews Available to Work272Environmental Reviews Completed43,402Scope of Work: Prospective/Completed32,202Applications In Process32,202Total Number of Invited Applications43,522Applications Not Submitted4,063Applications Available For Grant Determination39,459Pending Grant Determination3,068Grant Determination7,630Withdrawn By Applicant4,954Grant Awards10,037Ineligible Determination7,630Withdrawn By Applicant13,770Grant Awards Offered13,770Grant Awards Offered13,770Grant Awards Obligated10,602Solution 1 Only25Solution 3 and 11,60Solution 3 and 25,40Disbursements9,050Solution 1 Only5Solution 2 Only46                                                                                                                                                                                                                                                                                                                                                                                                                                                                                                                                                          | 109<br>7<br>209<br>92<br>-242<br>334                                                            | 43,511<br>1,081<br>32,411<br><b>43,614</b>                                                                                          |                       |                    |
| Environmental Reviews Completed43,402Scope of Work: Prospective/Completed1,074Scope of Work Available to Work1,074Total Scope of Work Completed32,202Applications In Process43,522Applications Not Submitted4,063Applications Not Submitted4,063Applications Available For Grant Determination39,459Pending Grant Determination3,068Grant Determinations2ero AwardZero Award10,037Ineligible Determination7,630Withdrawn By Applicant4,954Grant Awards Offered To Applicant13,770Grant Awards Offered13,770Grant Awards Obligated10,602Solution 1 Only25Solution 3 and 11,60Solution 3 and 25,40Disbursements9,050Solution 2 Only46                                                                                                                                                                                                                                                                                                                                                                                                                                                                                                                                                                    | 109<br>7<br>209<br>92<br>-242<br>334                                                            | 43,511<br>1,081<br>32,411<br><b>43,614</b>                                                                                          |                       |                    |
| Scope of Work: Prospective/CompletedScope of Work Available to Work1,074Total Scope of Work Completed32,202Applications In Process32,202Total Number of Invited Applications43,522Applications Not Submitted4,063Applications Available For Grant Determination39,459Pending Grant Determination3,068Grant Determinations2Zero Award10,037Ineligible Determination7,630Withdrawn By Applicant4,954Grant Awards Offered To Applicant13,770Grant Awards Offered13,770Grant Awards Offered10,602Solution 1 Only25Solution 3 and 11,60Solution 3 and 25,40Disbursements9,050Total Disbursements9,050Solution 2 Only46                                                                                                                                                                                                                                                                                                                                                                                                                                                                                                                                                                                      | 7<br>209<br>92<br>-242<br>334                                                                   | 1,081<br>32,411<br><b>43,614</b>                                                                                                    |                       |                    |
| Scope of Work Available to Work1,074Total Scope of Work Completed32,202Applications In Process32,202Total Number of Invited Applications43,522Applications Not Submitted4,063Applications Available For Grant Determination39,459Pending Grant Determination3,068Grant Determinations2Zero Award10,037Ineligible Determination7,630Withdrawn By Applicant4,954Grant Awards13,770Grant Awards Offered To Applicant13,770Grant Awards Offered13,770Grant Awards Obligated10,602Solution 1 Only25Solution 3 and 11,60Solution 3 and 25,40Disbursements9,050Total Disbursements9,050Solution 2 Only46                                                                                                                                                                                                                                                                                                                                                                                                                                                                                                                                                                                                      | 209<br>92<br>-242<br>334                                                                        | 32,411<br>43,614                                                                                                                    |                       |                    |
| Total Scope of Work Completed32,202Applications In Process43,522Total Number of Invited Applications43,522Applications Not Submitted4,063Applications Available For Grant Determination39,459Pending Grant Determination3,068Grant Determinations10,037Ineligible Determination7,630Withdrawn By Applicant4,954Grant Awards13,770Grant Awards10,602Grant Awards Offered To Applicant13,770Grant Awards Offered13,770Grant Awards Obligated10,602Solution 1 Only25Solution 3 Only2,15Solution 3 and 11,60Solution 3 and 25,40Disbursements9,050Total Disbursements9,050Solution 1 Only5Solution 2 Only46                                                                                                                                                                                                                                                                                                                                                                                                                                                                                                                                                                                                | 209<br>92<br>-242<br>334                                                                        | 32,411<br>43,614                                                                                                                    |                       |                    |
| Applications In ProcessTotal Number of Invited Applications43,522Applications Not Submitted4,063Applications Available For Grant Determination39,459Pending Grant Determination3,068Grant Determinations3,068Zero Award10,037Ineligible Determination7,630Withdrawn By Applicant4,954Grant Award Offered To Applicant13,770Grant Awards10,602Grant Awards Offered10,602Solution 1 Only25Solution 3 Only2,15Solution 3 and 11,60Solution 3 and 25,40Disbursements9,050Total Disbursements9,050                                                                                                                                                                                                                                                                                                                                                                                                                                                                                                                                                                                                                                                                                                          | 92<br>-242<br>334                                                                               | 43,614                                                                                                                              |                       |                    |
| Total Number of Invited Applications43,522Applications Not Submitted4,063Applications Available For Grant Determination39,459Pending Grant Determination3,068Grant Determinations10,037Ineligible Determination7,630Withdrawn By Applicant4,954Grant Awards13,770Grant Awards Offered To Applicant13,770Grant Awards Obligated10,602Solution 1 Only25Solution 3 Only2,15Solution 3 and 11,60Solution 3 and 25,40Disbursements9,050Solution 1 Only5Solution 2 Only46                                                                                                                                                                                                                                                                                                                                                                                                                                                                                                                                                                                                                                                                                                                                    | -242<br>334                                                                                     |                                                                                                                                     |                       |                    |
| Applications Not Submitted4,063Applications Available For Grant Determination39,459Pending Grant Determination3,068Grant Determinations10,037Ineligible Determination7,630Withdrawn By Applicant4,954Grant Award Offered To Applicant13,770Grant Awards10,602Grant Awards Obligated10,602Solution 1 Only25Solution 3 Only2,15Solution 3 Only2,15Solution 3 and 11,60Disbursements9,050Total Disbursements9,050Solution 2 Only46                                                                                                                                                                                                                                                                                                                                                                                                                                                                                                                                                                                                                                                                                                                                                                        | -242<br>334                                                                                     |                                                                                                                                     |                       |                    |
| Applications Available For Grant Determination39,459Pending Grant Determination3,068Grant Determinations10,037Ineligible Determination7,630Withdrawn By Applicant4,954Grant Award Offered To Applicant13,770Grant Awards10,602Grant Awards Obligated10,602Solution 1 Only25Solution 3 Only2,15Solution 3 Only2,15Total Disbursements9,050Solution 1 Only5Solution 2 Only46                                                                                                                                                                                                                                                                                                                                                                                                                                                                                                                                                                                                                                                                                                                                                                                                                             | 334                                                                                             | 0.004                                                                                                                               |                       |                    |
| Pending Grant Determination3,068Grant Determinations10,037Zero Award10,037Ineligible Determination7,630Withdrawn By Applicant4,954Grant Award Offered To Applicant13,770Grant Awards13,770Grant Awards Offered13,770Grant Awards Obligated10,602Solution 1 Only25Solution 2 Only1,18Solution 3 and 11,60Solution 3 and 25,40Disbursements9,050Total Disbursements9,050Solution 2 Only46                                                                                                                                                                                                                                                                                                                                                                                                                                                                                                                                                                                                                                                                                                                                                                                                                |                                                                                                 | 3,821                                                                                                                               |                       |                    |
| Grant DeterminationsZero Award10,037Ineligible Determination7,630Withdrawn By Applicant4,954Grant Award Offered To Applicant13,770Grant Awards13,770Grant Awards Offered13,770Grant Awards Obligated10,602Solution 1 Only25Solution 2 Only1,18Solution 3 and 11,60Solution 3 and 25,40Disbursements9,050Solution 1 Only5Solution 2 Only46                                                                                                                                                                                                                                                                                                                                                                                                                                                                                                                                                                                                                                                                                                                                                                                                                                                              | -64                                                                                             | 39,793                                                                                                                              |                       |                    |
| Zero Award10,037Ineligible Determination7,630Withdrawn By Applicant4,954Grant Award Offered To Applicant13,770Grant Awards13,770Grant Awards Offered13,770Grant Awards Obligated10,602Solution 1 Only25Solution 2 Only1,18Solution 3 Only2,15Solution 3 and 11,60Solution 3 and 25,40Disbursements9,050Solution 1 Only5Solution 2 Only46                                                                                                                                                                                                                                                                                                                                                                                                                                                                                                                                                                                                                                                                                                                                                                                                                                                               |                                                                                                 | 3,004                                                                                                                               | 8%                    |                    |
| Ineligible Determination7,630Withdrawn By Applicant4,954Grant Award Offered To Applicant13,770Grant Awards13,770Grant Awards Offered13,770Grant Awards Obligated10,602Solution 1 Only25Solution 2 Only1,18Solution 3 Only2,15Solution 3 and 11,600Solution 3 and 25,400Disbursements9,050Total Disbursements9,050Solution 1 Only460                                                                                                                                                                                                                                                                                                                                                                                                                                                                                                                                                                                                                                                                                                                                                                                                                                                                    |                                                                                                 | 92% Grant De                                                                                                                        | eterminations         |                    |
| Withdrawn By Applicant4,954Grant Award Offered To Applicant13,770Grant Awards13,770Grant Awards Offered13,770Grant Awards Obligated10,602Solution 1 Only25Solution 2 Only1,18Solution 3 Only2,15Solution 3 and 11,60Solution 3 and 25,40Disbursements9,050Solution 1 Only5Solution 2 Only46                                                                                                                                                                                                                                                                                                                                                                                                                                                                                                                                                                                                                                                                                                                                                                                                                                                                                                            | 94                                                                                              | 10,131                                                                                                                              | 25%                   |                    |
| Grant Award Offered To Applicant13,770Grant Awards13,770Grant Awards Offered13,770Grant Awards Obligated10,602Solution 1 Only25Solution 2 Only1,16Solution 3 Only2,15Solution 3 and 11,60Solution 3 and 25,40Disbursements9,050Solution 1 Only5Solution 2 Only46                                                                                                                                                                                                                                                                                                                                                                                                                                                                                                                                                                                                                                                                                                                                                                                                                                                                                                                                       | 120                                                                                             | 7,750                                                                                                                               | 19%                   |                    |
| Grant Awards         Grant Awards Offered       13,770         Grant Awards Obligated       10,602         Solution 1 Only       25         Solution 2 Only       1,18         Solution 3 Only       2,15         Solution 3 and 1       1,60         Solution 3 and 2       5,40         Disbursements       9,050         Total Disbursements       9,050         Solution 2 Only       46                                                                                                                                                                                                                                                                                                                                                                                                                                                                                                                                                                                                                                                                                                                                                                                                           | 44                                                                                              | 4,998                                                                                                                               | 13%                   |                    |
| Grant Awards Offered13,770Grant Awards Obligated10,602Solution 1 Only25Solution 2 Only1,18Solution 3 Only2,15Solution 3 and 11,60Solution 3 and 25,40Disbursements9,050Total Disbursements9,050Solution 2 Only46                                                                                                                                                                                                                                                                                                                                                                                                                                                                                                                                                                                                                                                                                                                                                                                                                                                                                                                                                                                       | 140                                                                                             | 13,910                                                                                                                              | 35%                   |                    |
| Grant Awards Obligated10,602Solution 1 Only25Solution 2 Only1,16Solution 3 Only2,15Solution 3 and 11,60Solution 3 and 25,40Disbursements9,050Total Disbursements9,050Solution 2 Only46                                                                                                                                                                                                                                                                                                                                                                                                                                                                                                                                                                                                                                                                                                                                                                                                                                                                                                                                                                                                                 |                                                                                                 |                                                                                                                                     | •                     | Total Dollars      |
| Solution 1 Only       25         Solution 2 Only       1,18         Solution 3 Only       2,15         Solution 3 and 1       1,60         Solution 3 and 2       5,40         Disbursements       9,050         Total Disbursements       9,050         Solution 2 Only       46                                                                                                                                                                                                                                                                                                                                                                                                                                                                                                                                                                                                                                                                                                                                                                                                                                                                                                                      | 140                                                                                             | 13,910                                                                                                                              |                       | 471,867,761.02     |
| Solution 2 Only1,18Solution 3 Only2,15Solution 3 and 11,60Solution 3 and 25,40Disbursements9,050Total Disbursements9,050Solution 1 Only5Solution 2 Only46                                                                                                                                                                                                                                                                                                                                                                                                                                                                                                                                                                                                                                                                                                                                                                                                                                                                                                                                                                                                                                              | 179                                                                                             | 10,781                                                                                                                              |                       | 360,978,922.77     |
| Solution 3 Only2,15Solution 3 and 11,60Solution 3 and 25,40Disbursements9,050Total Disbursements9,050Solution 1 Only5Solution 2 Only46                                                                                                                                                                                                                                                                                                                                                                                                                                                                                                                                                                                                                                                                                                                                                                                                                                                                                                                                                                                                                                                                 | 7                                                                                               | 266                                                                                                                                 |                       | 13,873,933.66      |
| Solution 3 and 1       1,60         Solution 3 and 2       5,40         Disbursements       9,050         Total Disbursements       9,050         Solution 1 Only       5         Solution 2 Only       46                                                                                                                                                                                                                                                                                                                                                                                                                                                                                                                                                                                                                                                                                                                                                                                                                                                                                                                                                                                             | 41                                                                                              | 1,221                                                                                                                               |                       | 40,056,936.16      |
| Solution 3 and 2     5,40       Disbursements     9,050       Total Disbursements     9,050       Solution 1 Only     5       Solution 2 Only     46                                                                                                                                                                                                                                                                                                                                                                                                                                                                                                                                                                                                                                                                                                                                                                                                                                                                                                                                                                                                                                                   | 8                                                                                               | 3 2,163                                                                                                                             |                       | 57,687,920.01      |
| Disbursements     9,050       Total Disbursements     9,050       Solution 1 Only     5       Solution 2 Only     46                                                                                                                                                                                                                                                                                                                                                                                                                                                                                                                                                                                                                                                                                                                                                                                                                                                                                                                                                                                                                                                                                   | 42                                                                                              | 2 1,650                                                                                                                             |                       | 63,939,002.59      |
| Total Disbursements     9,050       Solution 1 Only     5       Solution 2 Only     46                                                                                                                                                                                                                                                                                                                                                                                                                                                                                                                                                                                                                                                                                                                                                                                                                                                                                                                                                                                                                                                                                                                 | 81                                                                                              | 5,481                                                                                                                               |                       | 185,421,130.35     |
| Solution 1 Only 5<br>Solution 2 Only 46                                                                                                                                                                                                                                                                                                                                                                                                                                                                                                                                                                                                                                                                                                                                                                                                                                                                                                                                                                                                                                                                                                                                                                |                                                                                                 |                                                                                                                                     |                       |                    |
| Solution 2 Only 46                                                                                                                                                                                                                                                                                                                                                                                                                                                                                                                                                                                                                                                                                                                                                                                                                                                                                                                                                                                                                                                                                                                                                                                     | 16                                                                                              | 9,066                                                                                                                               |                       | 236,367,620.88     |
| Solution 2 Only 46                                                                                                                                                                                                                                                                                                                                                                                                                                                                                                                                                                                                                                                                                                                                                                                                                                                                                                                                                                                                                                                                                                                                                                                     | 8                                                                                               | 3 66                                                                                                                                |                       | 1,761,716.89       |
|                                                                                                                                                                                                                                                                                                                                                                                                                                                                                                                                                                                                                                                                                                                                                                                                                                                                                                                                                                                                                                                                                                                                                                                                        |                                                                                                 |                                                                                                                                     |                       | 10,602,999.82      |
| Solution 3 Only 1,98                                                                                                                                                                                                                                                                                                                                                                                                                                                                                                                                                                                                                                                                                                                                                                                                                                                                                                                                                                                                                                                                                                                                                                                   |                                                                                                 |                                                                                                                                     |                       | 52,931,463.98      |
| Solution 3 and 1 1,51                                                                                                                                                                                                                                                                                                                                                                                                                                                                                                                                                                                                                                                                                                                                                                                                                                                                                                                                                                                                                                                                                                                                                                                  |                                                                                                 |                                                                                                                                     |                       | 36,615,641.23      |
| Solution 3 and 2 5,03                                                                                                                                                                                                                                                                                                                                                                                                                                                                                                                                                                                                                                                                                                                                                                                                                                                                                                                                                                                                                                                                                                                                                                                  |                                                                                                 |                                                                                                                                     |                       | 134,455,798.96     |
| Housing Rehabilitation/Reconstruction Complete                                                                                                                                                                                                                                                                                                                                                                                                                                                                                                                                                                                                                                                                                                                                                                                                                                                                                                                                                                                                                                                                                                                                                         |                                                                                                 |                                                                                                                                     |                       | ,                  |
| Total Housing Rehabilitation/Reconstruction Complete 4,443                                                                                                                                                                                                                                                                                                                                                                                                                                                                                                                                                                                                                                                                                                                                                                                                                                                                                                                                                                                                                                                                                                                                             |                                                                                                 | 4,499                                                                                                                               |                       |                    |
| Solution 1 1,27                                                                                                                                                                                                                                                                                                                                                                                                                                                                                                                                                                                                                                                                                                                                                                                                                                                                                                                                                                                                                                                                                                                                                                                        | 56                                                                                              | -                                                                                                                                   |                       |                    |
| Solution 2 1,19                                                                                                                                                                                                                                                                                                                                                                                                                                                                                                                                                                                                                                                                                                                                                                                                                                                                                                                                                                                                                                                                                                                                                                                        | 56                                                                                              |                                                                                                                                     |                       |                    |
| Solution 3 Only 1,97                                                                                                                                                                                                                                                                                                                                                                                                                                                                                                                                                                                                                                                                                                                                                                                                                                                                                                                                                                                                                                                                                                                                                                                   | 56                                                                                              | 1,201                                                                                                                               |                       |                    |