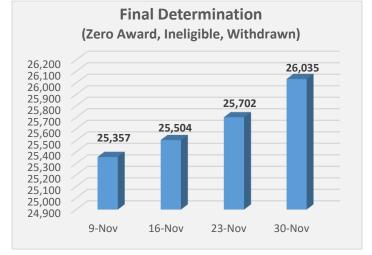

#### Table 2: Homeowner Program Snapshot

|                                                      | As of    | Weekly   | As of        |            |                     |
|------------------------------------------------------|----------|----------|--------------|------------|---------------------|
|                                                      | 11/23/18 | Activity | 11/30/18     |            |                     |
| Surveys Recorded                                     |          |          |              | Percentage |                     |
| Submitted Surveys                                    | 56,221   | 0        | 56,221       |            | 10/19/2018 deadline |
| Phase I - VI Subtotal                                | 45,711   | 13       | 45,724       | 81%        |                     |
| Duplicate Address                                    | 4,299    | 0        | 4,299        | 8%         |                     |
| Not Currently In A Phase (mainly FEMA Minor)         | 6,211    | -13      | 6,198        | 11%        |                     |
| Environmental Reviews                                |          |          |              |            |                     |
| Environmental Reviews Available to Work              | 19       | 13       | 32           |            |                     |
| Environmental Reviews Completed                      | 45,692   | 0        | 45,692       |            |                     |
| Scope of Work: Prospective/Completed                 |          |          |              |            |                     |
| Scope of Work Available to Work                      | 1,019    | -341     | 678          |            |                     |
| Total Scope of Work Completed                        | 35,225   | 304      | 35,529       |            |                     |
| Applications In Process                              |          |          |              |            |                     |
| Total Number of Invited Applications                 | 45,815   | 0        | 45,815       |            |                     |
| Applications Not Submitted                           | 2,712    | -35      | 2,677        |            | 11/16/2018 deadline |
| Applications Available For Grant Determination       | 43,103   | 35       | 43,138       |            |                     |
| Pending Grant Determination                          | 2,243    | -441     | 1,802        | 4%         |                     |
| Grant Determinations                                 | ,        |          | 96% Grant De |            |                     |
| Zero Award                                           | 11,010   | 81       | 11,091       | 26%        |                     |
| Ineligible Determination                             | 9,329    | 242      | 9,571        | 22%        |                     |
| Withdrawn By Applicant                               | 5,363    | 10       | 5,373        | 12%        |                     |
| Grant Award Offered To Applicant                     | 15,158   | 143      | 15,301       | 36%        |                     |
| Appeals In Progress                                  | 180      | -37      | 143          |            |                     |
| Grant Awards                                         |          |          |              |            | Total Dollars       |
| Grant Awards Offered                                 | 15,158   | 143      | 15,301       |            | 530,418,944.51      |
| Grant Awards Obligated                               | 12,111   | 120      | 12,231       |            | 411,457,752.13      |
| Solution 1 Only                                      | 365      | 12       | 377          |            | 22,004,566.28       |
| Solution 2 Only                                      | 1,616    | 29       | 1,645        |            | 54,829,203.92       |
| Solution 3 Only                                      | 2,438    | 32       | 2,470        |            | 65,581,571.32       |
| Solution 3 and 1                                     | 1,823    | 10       | 1,833        |            | 71,180,154.36       |
| Solution 3 and 2                                     | 5,869    | 37       | 5,906        |            | 197,862,256.25      |
| Disbursements                                        | 0,000    | 01       | 0,000        |            | 101,002,200.20      |
| Total Disbursements                                  | 10,879   | 77       | 10,956       |            | 303,426,942.73      |
| Solution 1 Only                                      | 138      | 7        | 145          |            | 4,640,009.58        |
| Solution 2 Only                                      | 785      | ,<br>16  | 801          |            | 20,553,836.92       |
| Solution 2 Only                                      | 2,386    | 21       | 2,407        |            | 63,611,491.96       |
| Solution 3 and 1                                     | 1,802    | 7        | 1,809        |            | 52,701,106.15       |
| Solution 3 and 2                                     | 5,768    | 26       | 5,794        |            | 161,920,498.12      |
| Housing Rehabilitation/Reconstruction Complete       | 5,700    | 20       | 5,794        |            | 101,920,490.12      |
| Total Housing Rehabilitation/Reconstruction Complete | 6,406    | 76       | 6,482        |            |                     |
| Solution 1                                           |          |          |              |            |                     |
|                                                      | 1,760    | 18       | 1,778        |            |                     |
| Solution 2                                           | 2,271    | 37       | 2,308        |            |                     |
| Solution 3 Only                                      | 2,375    | 21       | 2,396        |            |                     |

## **Completed Appeals**

As of November 30, 2018; 5,130 resolved appeals are accounted for in the table below. 143 appeals are currently in process.