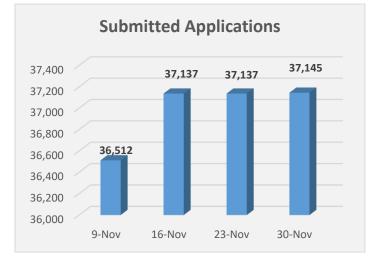

## Executive Summary

- 45,692 environmental reviews have been completed, representing 99% of the 45,724 homeowners in Phases I VI.
- 45,815 homeowners have been invited to complete applications from Phase I VI. 37,145 (81%) homeowners have submitted their applications.
- 35,529 scopes of work have been completed, representing 96% of the 37,145 homeowners that have submitted their application.
- There have been a total of 15,301 Grant Awards offered to homeowners, amounting to \$530,418,944.51. Of those, 12,231 homeowners have acknowledged their grant agreements, obligating \$411,457,752.13.
- 6,482 homeowners have completed their housing rehabilitation/reconstruction.
- As of November 30, 2018, there were a total of 76,674 appointments held.
- 310,656 calls were completed by the call center. 195,627 of the completed calls were inbound calls and 115,029 of the completed calls were outbound calls.
- The Program has completed 5 outreach events for this reporting period. The following events are scheduled for the week of December 3 December 9, 2018.
  - o 12/3 12/5: Contractor Selection Population Outreach, Baton Rouge
  - o 12/4: Contractor Selection Population Outreach, Hammond
  - 12/5: GOHSEP Housing Panel FEMA MHUs

#### Table 2: Homeowner Program Snapshot

|                                                      | As of    | Weekly   | As of        |            |                     |
|------------------------------------------------------|----------|----------|--------------|------------|---------------------|
|                                                      | 11/23/18 | Activity | 11/30/18     |            |                     |
| Surveys Recorded                                     |          |          |              | Percentage |                     |
| Submitted Surveys                                    | 56,221   | 0        | 56,221       |            | 10/19/2018 deadline |
| Phase I - VI Subtotal                                | 45,711   | 13       | 45,724       | 81%        |                     |
| Duplicate Address                                    | 4,299    | 0        | 4,299        | 8%         |                     |
| Not Currently In A Phase (mainly FEMA Minor)         | 6,211    | -13      | 6,198        | 11%        |                     |
| Environmental Reviews                                |          |          |              |            |                     |
| Environmental Reviews Available to Work              | 19       | 13       | 32           |            |                     |
| Environmental Reviews Completed                      | 45,692   | 0        | 45,692       |            |                     |
| Scope of Work: Prospective/Completed                 |          |          |              |            |                     |
| Scope of Work Available to Work                      | 1,019    | -341     | 678          |            |                     |
| Total Scope of Work Completed                        | 35,225   | 304      | 35,529       |            |                     |
| Applications In Process                              |          |          |              |            |                     |
| Total Number of Invited Applications                 | 45,815   | 0        | 45,815       |            |                     |
| Applications Not Submitted                           | 2,712    | -35      | 2,677        |            | 11/16/2018 deadline |
| Applications Available For Grant Determination       | 43,103   | 35       | 43,138       |            |                     |
| Pending Grant Determination                          | 2,243    | -441     | 1,802        | 4%         |                     |
| Grant Determinations                                 | ,        |          | 96% Grant De |            |                     |
| Zero Award                                           | 11,010   | 81       | 11,091       | 26%        |                     |
| Ineligible Determination                             | 9,329    | 242      | 9,571        | 22%        |                     |
| Withdrawn By Applicant                               | 5,363    | 10       | 5,373        | 12%        |                     |
| Grant Award Offered To Applicant                     | 15,158   | 143      | 15,301       | 36%        |                     |
| Appeals In Progress                                  | 180      | -37      | 143          |            |                     |
| Grant Awards                                         |          |          |              |            | Total Dollars       |
| Grant Awards Offered                                 | 15,158   | 143      | 15,301       |            | 530,418,944.51      |
| Grant Awards Obligated                               | 12,111   | 120      | 12,231       |            | 411,457,752.13      |
| Solution 1 Only                                      | 365      | 12       | 377          |            | 22,004,566.28       |
| Solution 2 Only                                      | 1,616    | 29       | 1,645        |            | 54,829,203.92       |
| Solution 3 Only                                      | 2,438    | 32       | 2,470        |            | 65,581,571.32       |
| Solution 3 and 1                                     | 1,823    | 10       | 1,833        |            | 71,180,154.36       |
| Solution 3 and 2                                     | 5,869    | 37       | 5,906        |            | 197,862,256.25      |
| Disbursements                                        | 0,000    | 01       | 0,000        |            | 101,002,200.20      |
| Total Disbursements                                  | 10,879   | 77       | 10,956       |            | 303,426,942.73      |
| Solution 1 Only                                      | 138      | 7        | 145          |            | 4,640,009.58        |
| Solution 2 Only                                      | 785      | ,<br>16  | 801          |            | 20,553,836.92       |
| Solution 2 Only                                      | 2,386    | 21       | 2,407        |            | 63,611,491.96       |
| Solution 3 and 1                                     | 1,802    | 7        | 1,809        |            | 52,701,106.15       |
| Solution 3 and 2                                     | 5,768    | 26       | 5,794        |            | 161,920,498.12      |
| Housing Rehabilitation/Reconstruction Complete       | 5,700    | 20       | 5,794        |            | 101,920,490.12      |
| Total Housing Rehabilitation/Reconstruction Complete | 6,406    | 76       | 6,482        |            |                     |
| Solution 1                                           |          |          |              |            |                     |
|                                                      | 1,760    | 18       | 1,778        |            |                     |
| Solution 2                                           | 2,271    | 37       | 2,308        |            |                     |
| Solution 3 Only                                      | 2,375    | 21       | 2,396        |            |                     |