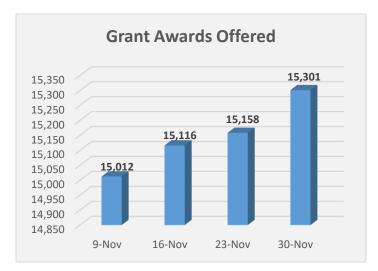

## Executive Summary

- 45,692 environmental reviews have been completed, representing 99% of the 45,724 homeowners in Phases I VI.
- 45,815 homeowners have been invited to complete applications from Phase I VI. 37,145 (81%) homeowners have submitted their applications.
- 35,529 scopes of work have been completed, representing 96% of the 37,145 homeowners that have submitted their application.
- There have been a total of 15,301 Grant Awards offered to homeowners, amounting to \$530,418,944.51. Of those, 12,231 homeowners have acknowledged their grant agreements, obligating \$411,457,752.13.
- 6,482 homeowners have completed their housing rehabilitation/reconstruction.
- As of November 30, 2018, there were a total of 76,674 appointments held.
- 310,656 calls were completed by the call center. 195,627 of the completed calls were inbound calls and 115,029 of the completed calls were outbound calls.
- The Program has completed 5 outreach events for this reporting period. The following events are scheduled for the week of December 3 December 9, 2018.
  - o 12/3 12/5: Contractor Selection Population Outreach, Baton Rouge
  - o 12/4: Contractor Selection Population Outreach, Hammond
  - 12/5: GOHSEP Housing Panel FEMA MHUs

#### Table 2: Homeowner Program Snapshot

|                                                      | As of    | Weekly   | As of        |            |                     |
|------------------------------------------------------|----------|----------|--------------|------------|---------------------|
|                                                      | 11/23/18 | Activity | 11/30/18     |            |                     |
| Surveys Recorded                                     |          |          |              | Percentage |                     |
| Submitted Surveys                                    | 56,221   | 0        | 56,221       |            | 10/19/2018 deadline |
| Phase I - VI Subtotal                                | 45,711   | 13       | 45,724       | 81%        |                     |
| Duplicate Address                                    | 4,299    | 0        | 4,299        | 8%         |                     |
| Not Currently In A Phase (mainly FEMA Minor)         | 6,211    | -13      | 6,198        | 11%        |                     |
| Environmental Reviews                                |          |          |              |            |                     |
| Environmental Reviews Available to Work              | 19       | 13       | 32           |            |                     |
| Environmental Reviews Completed                      | 45,692   | 0        | 45,692       |            |                     |
| Scope of Work: Prospective/Completed                 |          |          |              |            |                     |
| Scope of Work Available to Work                      | 1,019    | -341     | 678          |            |                     |
| Total Scope of Work Completed                        | 35,225   | 304      | 35,529       |            |                     |
| Applications In Process                              |          |          |              |            |                     |
| Total Number of Invited Applications                 | 45,815   | 0        | 45,815       |            |                     |
| Applications Not Submitted                           | 2,712    | -35      | 2,677        |            | 11/16/2018 deadline |
| Applications Available For Grant Determination       | 43,103   | 35       | 43,138       |            |                     |
| Pending Grant Determination                          | 2,243    | -441     | 1,802        | 4%         |                     |
| Grant Determinations                                 | ,        |          | 96% Grant De |            |                     |
| Zero Award                                           | 11,010   | 81       | 11,091       | 26%        |                     |
| Ineligible Determination                             | 9,329    | 242      | 9,571        | 22%        |                     |
| Withdrawn By Applicant                               | 5,363    | 10       | 5,373        | 12%        |                     |
| Grant Award Offered To Applicant                     | 15,158   | 143      | 15,301       | 36%        |                     |
| Appeals In Progress                                  | 180      | -37      | 143          |            |                     |
| Grant Awards                                         |          |          |              |            | Total Dollars       |
| Grant Awards Offered                                 | 15,158   | 143      | 15,301       |            | 530,418,944.51      |
| Grant Awards Obligated                               | 12,111   | 120      | 12,231       |            | 411,457,752.13      |
| Solution 1 Only                                      | 365      | 12       | 377          |            | 22,004,566.28       |
| Solution 2 Only                                      | 1,616    | 29       | 1,645        |            | 54,829,203.92       |
| Solution 3 Only                                      | 2,438    | 32       | 2,470        |            | 65,581,571.32       |
| Solution 3 and 1                                     | 1,823    | 10       | 1,833        |            | 71,180,154.36       |
| Solution 3 and 2                                     | 5,869    | 37       | 5,906        |            | 197,862,256.25      |
| Disbursements                                        | 0,000    | 01       | 0,000        |            | 101,002,200.20      |
| Total Disbursements                                  | 10,879   | 77       | 10,956       |            | 303,426,942.73      |
| Solution 1 Only                                      | 138      | 7        | 145          |            | 4,640,009.58        |
| Solution 2 Only                                      | 785      | ,<br>16  | 801          |            | 20,553,836.92       |
| Solution 2 Only                                      | 2,386    | 21       | 2,407        |            | 63,611,491.96       |
| Solution 3 and 1                                     | 1,802    | 7        | 1,809        |            | 52,701,106.15       |
| Solution 3 and 2                                     | 5,768    | 26       | 5,794        |            | 161,920,498.12      |
| Housing Rehabilitation/Reconstruction Complete       | 5,700    | 20       | 5,794        |            | 101,920,490.12      |
| Total Housing Rehabilitation/Reconstruction Complete | 6,406    | 76       | 6,482        |            |                     |
| Solution 1                                           |          |          |              |            |                     |
|                                                      | 1,760    | 18       | 1,778        |            |                     |
| Solution 2                                           | 2,271    | 37       | 2,308        |            |                     |
| Solution 3 Only                                      | 2,375    | 21       | 2,396        |            |                     |