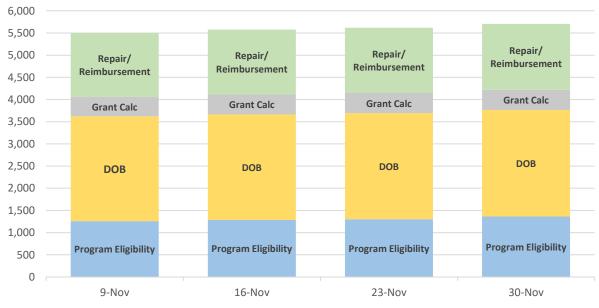

#### Table 2: Homeowner Program Snapshot

|                                                      | As of    | Weekly   | As of        |            |                     |
|------------------------------------------------------|----------|----------|--------------|------------|---------------------|
|                                                      | 11/23/18 | Activity | 11/30/18     |            |                     |
| Surveys Recorded                                     |          |          |              | Percentage |                     |
| Submitted Surveys                                    | 56,221   | 0        | 56,221       |            | 10/19/2018 deadline |
| Phase I - VI Subtotal                                | 45,711   | 13       | 45,724       | 81%        |                     |
| Duplicate Address                                    | 4,299    | 0        | 4,299        | 8%         |                     |
| Not Currently In A Phase (mainly FEMA Minor)         | 6,211    | -13      | 6,198        | 11%        |                     |
| Environmental Reviews                                |          |          |              |            |                     |
| Environmental Reviews Available to Work              | 19       | 13       | 32           |            |                     |
| Environmental Reviews Completed                      | 45,692   | 0        | 45,692       |            |                     |
| Scope of Work: Prospective/Completed                 |          |          |              |            |                     |
| Scope of Work Available to Work                      | 1,019    | -341     | 678          |            |                     |
| Total Scope of Work Completed                        | 35,225   | 304      | 35,529       |            |                     |
| Applications In Process                              |          |          |              |            |                     |
| Total Number of Invited Applications                 | 45,815   | 0        | 45,815       |            |                     |
| Applications Not Submitted                           | 2,712    | -35      | 2,677        |            | 11/16/2018 deadline |
| Applications Available For Grant Determination       | 43,103   | 35       | 43,138       |            |                     |
| Pending Grant Determination                          | 2,243    | -441     | 1,802        | 4%         |                     |
| Grant Determinations                                 | ,        |          | 96% Grant De |            |                     |
| Zero Award                                           | 11,010   | 81       | 11,091       | 26%        |                     |
| Ineligible Determination                             | 9,329    | 242      | 9,571        | 22%        |                     |
| Withdrawn By Applicant                               | 5,363    | 10       | 5,373        | 12%        |                     |
| Grant Award Offered To Applicant                     | 15,158   | 143      | 15,301       | 36%        |                     |
| Appeals In Progress                                  | 180      | -37      | 143          |            |                     |
| Grant Awards                                         |          |          |              |            | Total Dollars       |
| Grant Awards Offered                                 | 15,158   | 143      | 15,301       |            | 530,418,944.51      |
| Grant Awards Obligated                               | 12,111   | 120      | 12,231       |            | 411,457,752.13      |
| Solution 1 Only                                      | 365      | 12       | 377          |            | 22,004,566.28       |
| Solution 2 Only                                      | 1,616    | 29       | 1,645        |            | 54,829,203.92       |
| Solution 3 Only                                      | 2,438    | 32       | 2,470        |            | 65,581,571.32       |
| Solution 3 and 1                                     | 1,823    | 10       | 1,833        |            | 71,180,154.36       |
| Solution 3 and 2                                     | 5,869    | 37       | 5,906        |            | 197,862,256.25      |
| Disbursements                                        | 0,000    | 01       | 0,000        |            | 101,002,200.20      |
| Total Disbursements                                  | 10,879   | 77       | 10,956       |            | 303,426,942.73      |
| Solution 1 Only                                      | 138      | 7        | 145          |            | 4,640,009.58        |
| Solution 2 Only                                      | 785      | ,<br>16  | 801          |            | 20,553,836.92       |
| Solution 2 Only                                      | 2,386    | 21       | 2,407        |            | 63,611,491.96       |
| Solution 3 and 1                                     | 1,802    | 7        | 1,809        |            | 52,701,106.15       |
| Solution 3 and 2                                     | 5,768    | 26       | 5,794        |            | 161,920,498.12      |
| Housing Rehabilitation/Reconstruction Complete       | 5,700    | 20       | 5,794        |            | 101,920,490.12      |
| Total Housing Rehabilitation/Reconstruction Complete | 6,406    | 76       | 6,482        |            |                     |
| Solution 1                                           |          |          |              |            |                     |
|                                                      | 1,760    | 18       | 1,778        |            |                     |
| Solution 2                                           | 2,271    | 37       | 2,308        |            |                     |
| Solution 3 Only                                      | 2,375    | 21       | 2,396        |            |                     |