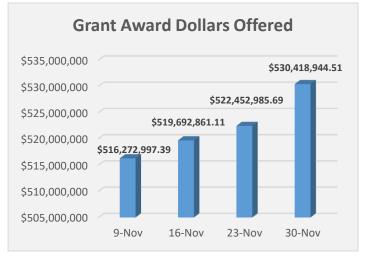

## Executive Summary

- 45,692 environmental reviews have been completed, representing 99% of the 45,724 homeowners in Phases I VI.
- 45,815 homeowners have been invited to complete applications from Phase I VI. 37,145 (81%) homeowners have submitted their applications.
- 35,529 scopes of work have been completed, representing 96% of the 37,145 homeowners that have submitted their application.
- There have been a total of 15,301 Grant Awards offered to homeowners, amounting to \$530,418,944.51. Of those, 12,231 homeowners have acknowledged their grant agreements, obligating \$411,457,752.13.
- 6,482 homeowners have completed their housing rehabilitation/reconstruction.
- As of November 30, 2018, there were a total of 76,674 appointments held.
- 310,656 calls were completed by the call center. 195,627 of the completed calls were inbound calls and 115,029 of the completed calls were outbound calls.
- The Program has completed 5 outreach events for this reporting period. The following events are scheduled for the week of December 3 December 9, 2018.
  - o 12/3 12/5: Contractor Selection Population Outreach, Baton Rouge
  - o 12/4: Contractor Selection Population Outreach, Hammond
  - 12/5: GOHSEP Housing Panel FEMA MHUs

#### Table 2: Homeowner Program Snapshot

|                                                      | As of    | Weekly   | As of        |            |                     |
|------------------------------------------------------|----------|----------|--------------|------------|---------------------|
|                                                      | 11/23/18 | Activity | 11/30/18     |            |                     |
| Surveys Recorded                                     |          |          |              | Percentage |                     |
| Submitted Surveys                                    | 56,221   | 0        | 56,221       |            | 10/19/2018 deadline |
| Phase I - VI Subtotal                                | 45,711   | 13       | 45,724       | 81%        |                     |
| Duplicate Address                                    | 4,299    | 0        | 4,299        | 8%         |                     |
| Not Currently In A Phase (mainly FEMA Minor)         | 6,211    | -13      | 6,198        | 11%        |                     |
| Environmental Reviews                                |          |          |              |            |                     |
| Environmental Reviews Available to Work              | 19       | 13       | 32           |            |                     |
| Environmental Reviews Completed                      | 45,692   | 0        | 45,692       |            |                     |
| Scope of Work: Prospective/Completed                 |          |          |              |            |                     |
| Scope of Work Available to Work                      | 1,019    | -341     | 678          |            |                     |
| Total Scope of Work Completed                        | 35,225   | 304      | 35,529       |            |                     |
| Applications In Process                              |          |          |              |            |                     |
| Total Number of Invited Applications                 | 45,815   | 0        | 45,815       |            |                     |
| Applications Not Submitted                           | 2,712    | -35      | 2,677        |            | 11/16/2018 deadline |
| Applications Available For Grant Determination       | 43,103   | 35       | 43,138       |            |                     |
| Pending Grant Determination                          | 2,243    | -441     | 1,802        | 4%         |                     |
| Grant Determinations                                 | ,        |          | 96% Grant De |            |                     |
| Zero Award                                           | 11,010   | 81       | 11,091       | 26%        |                     |
| Ineligible Determination                             | 9,329    | 242      | 9,571        | 22%        |                     |
| Withdrawn By Applicant                               | 5,363    | 10       | 5,373        | 12%        |                     |
| Grant Award Offered To Applicant                     | 15,158   | 143      | 15,301       | 36%        |                     |
| Appeals In Progress                                  | 180      | -37      | 143          |            |                     |
| Grant Awards                                         |          |          |              |            | Total Dollars       |
| Grant Awards Offered                                 | 15,158   | 143      | 15,301       |            | 530,418,944.51      |
| Grant Awards Obligated                               | 12,111   | 120      | 12,231       |            | 411,457,752.13      |
| Solution 1 Only                                      | 365      | 12       | 377          |            | 22,004,566.28       |
| Solution 2 Only                                      | 1,616    | 29       | 1,645        |            | 54,829,203.92       |
| Solution 3 Only                                      | 2,438    | 32       | 2,470        |            | 65,581,571.32       |
| Solution 3 and 1                                     | 1,823    | 10       | 1,833        |            | 71,180,154.36       |
| Solution 3 and 2                                     | 5,869    | 37       | 5,906        |            | 197,862,256.25      |
| Disbursements                                        | 0,000    | 01       | 0,000        |            | 101,002,200.20      |
| Total Disbursements                                  | 10,879   | 77       | 10,956       |            | 303,426,942.73      |
| Solution 1 Only                                      | 138      | 7        | 145          |            | 4,640,009.58        |
| Solution 2 Only                                      | 785      | ,<br>16  | 801          |            | 20,553,836.92       |
| Solution 2 Only                                      | 2,386    | 21       | 2,407        |            | 63,611,491.96       |
| Solution 3 and 1                                     | 1,802    | 7        | 1,809        |            | 52,701,106.15       |
| Solution 3 and 2                                     | 5,768    | 26       | 5,794        |            | 161,920,498.12      |
| Housing Rehabilitation/Reconstruction Complete       | 5,700    | 20       | 5,794        |            | 101,920,490.12      |
| Total Housing Rehabilitation/Reconstruction Complete | 6,406    | 76       | 6,482        |            |                     |
| Solution 1                                           |          |          |              |            |                     |
|                                                      | 1,760    | 18       | 1,778        |            |                     |
| Solution 2                                           | 2,271    | 37       | 2,308        |            |                     |
| Solution 3 Only                                      | 2,375    | 21       | 2,396        |            |                     |