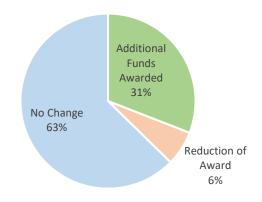

## **Completed Appeals**

As of November 30, 2018; 5,130 resolved appeals are accounted for in the table below. 143 appeals are currently in process.

#### Table 4: Status of Appeals

| <b>Resolved Cases</b>    | Appeals | %    | Award Change   | Average Award |
|--------------------------|---------|------|----------------|---------------|
| Additional Funds Awarded | 1,158   | 31%  | 17,509,593.74  | 15,120.55     |
| Reduction of Award       | 239     | 6%   | (2,439,983.67) | (10,209.14)   |
| No Change                | 2,371   | 63%  |                |               |
| Total                    | 3,768   | 100% |                | Figure 1: A   |