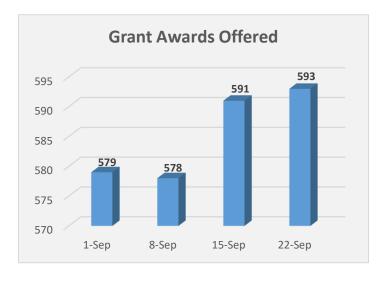

#### **Executive Summary**

- As of September 22, 2017, survey submissions increased by 225 from the previous week, making the total submissions 44,218. 36,836 homeowners were determined to be in Phases I – VI.
- 30,078 environmental reviews have been completed, representing 82% of the 36,836 homeowners in Phases I VI.
- 14,803 homeowners have been invited to complete applications from Phase I -III. 8,776 (59%) homeowners have submitted their applications.
- 1,830 scopes of work have been performed, representing 21% of the 8,776 homeowners that have submitted their application.
- There have been a total of 593 Grant Awards offered to homeowners, amounting to \$18,057,028.08. Of those, 50 homeowners have acknowledged their grant agreements, obligating \$1,645,130.44.
- As of September 22, 2017, there were a total of 12,696 appointments held.
- 68,908 calls were completed by the call center. 52,020 of the completed calls were inbound calls and 16,888 of the completed calls were outbound calls.
- The Program has completed 1 outreach event for this reporting period. There
  are no outreach events scheduled for the week of September 25, 2017 –
  October 1, 2017.

#### **Table 1: Homeowner Program Snapshot**

| Activity                                | As of<br>9/15/2017 | Weekly<br>Activity | As of 9/22/2017 | Total Dollars |
|-----------------------------------------|--------------------|--------------------|-----------------|---------------|
| Surveys Recorded                        |                    |                    |                 |               |
| Total Number of Recorded Surveys        | 51,360             | 297                | 51,657          |               |
| Non-Submitted Surveys                   | 7,367              | 72                 | 7,439           |               |
| Submitted Surveys                       | 43,993             | 225                | 44,218          |               |
| Phase I - VI Subtotal                   | 36,432             | 404                | 36,836          |               |
| Phase I                                 | 5,601              | 61                 | 5,662           |               |
| Phase II                                | 5,283              | 57                 | 5,340           |               |
| Phase III Phase IV                      | 9,091<br>8.868     | 106<br>94          | 9,197<br>8.962  |               |
| Phase V                                 | 1,191              | 11                 | 1,202           |               |
| Phase VI                                | 6,398              | 75                 | 6,473           |               |
| Duplicate Address                       | 1,814              | 39                 | 1,853           |               |
| Undetermined                            | 469                | -9                 | 460             |               |
| Not Currently In A Phase                | 5,278              | -209               | 5,069           |               |
| Environmental Reviews                   |                    |                    |                 |               |
| Environmental Reviews Available to Work | 8,738              | -1,980             | 6,758           |               |
| Environmental Reviews Completed         | 27,694             | 2,384              | 30,078          |               |
| Applications Invited                    |                    |                    |                 |               |
| Total Number of Invited Applications    | 14,273             | 530                | 14,803          |               |
| Applications Submitted                  | 8,245              | 531                | 8,776           |               |
| Scope of Work: Prospective/Completed    |                    |                    |                 |               |
| Scope of Work Available to Work         | 6,080              | 866                | 6,946           |               |
| Total Scope of Work Completed           | 2,165              | -335               | 1,830           |               |
| Grant Awards                            |                    |                    |                 |               |
| Zero Award Grants                       | 177                | 6                  | 183             |               |
| Grant Awards Offered                    | 591                | 2                  | 593             | 18,057,028.08 |
| Grant Awards Obligated                  | 46                 | 4                  | 50              | 1,645,130.44  |
| Solution 1 Only                         | 2                  | 0                  | 2               | 78,506.62     |
| Solution 2 Only                         | 4                  | 1                  | 5               | 183,681.33    |
| Solution 3 Only                         | 18                 | 0                  | 18              | 564,727.88    |
| Solution 3 and 1                        | 1                  | 0                  | 1               | 51,549.87     |
| Solution 3 and 2                        | 21                 | 3                  | 24              | 766,664.74    |
| Disbursements                           |                    |                    |                 |               |
| Total Disbursements                     | 14                 | 0                  | 14              | 492,448.34    |
| Solution 1                              | 0                  | 0                  | 0               | 0.00          |
| Solution 2                              | 1                  | 0                  | 1               | 3,777.32      |
| Solution 3                              | 13                 | 0                  | 13              | 488,671.02    |