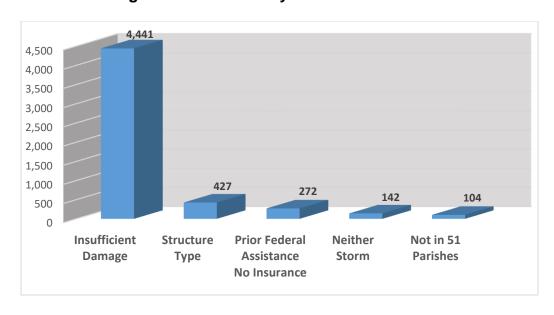

# Submitted Surveys: Not Currently In A Phase and Undetermined Phase Reasons

**Table 3: Not In Phase and Undetermined Reasons** 

| Activity                                         | As of<br>9/15/2017 | Weekly<br>Activity | As of<br>9/22/2017 |
|--------------------------------------------------|--------------------|--------------------|--------------------|
| Submitted Surveys                                |                    |                    |                    |
| Total Submitted Surveys Not Currently In A Phase | 5,278              | -209               | 5,069              |
| Total Submitted Surveys Undetermined             | 469                | -9                 | 460                |
| Not Currently In A Phase Details                 |                    |                    |                    |
| Total Number of Not Currently In A Phase Reasons | 5,594              | -208               | 5,386              |
| Insufficient Damage                              | 4,438              | 3                  | 4,441              |
| Structure Type                                   | 641                | -214               | 427                |
| Prior Federal Assistance No Insurance            | 270                | 2                  | 272                |
| Neither Storm                                    | 141                | 1                  | 142                |
| Not in 51 Parishes                               | 104                | 0                  | 104                |
| Undetermined Phase Details                       |                    |                    |                    |
| Total Number of Undetermined Phase Reasons       | 474                | -9                 | 465                |
| Flood Plain (Not determined)                     | 467                | -8                 | 459                |
| Income Category                                  | 2                  | 0                  | 2                  |
| Age > 62                                         | 1                  | 0                  | 1                  |
| Disability in Household                          | 1                  | 0                  | 1                  |
| Flood Level                                      | 1                  | 0                  | 1                  |
| Storm                                            | 1                  | 0                  | 1                  |
| Parish                                           | 0                  | 0                  | 0                  |
| Other                                            | 1                  | -1                 | 0                  |

Figure 1: Not Currently In A Phase Reasons