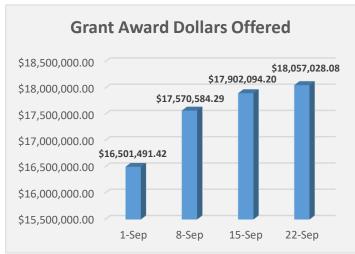

#### **Executive Summary**

- As of September 22, 2017, survey submissions increased by 225 from the previous week, making the total submissions 44,218. 36,836 homeowners were determined to be in Phases I – VI.
- 30,078 environmental reviews have been completed, representing 82% of the 36,836 homeowners in Phases I VI.
- 14,803 homeowners have been invited to complete applications from Phase I -III. 8,776 (59%) homeowners have submitted their applications.
- 1,830 scopes of work have been performed, representing 21% of the 8,776 homeowners that have submitted their application.
- There have been a total of 593 Grant Awards offered to homeowners, amounting to \$18,057,028.08. Of those, 50 homeowners have acknowledged their grant agreements, obligating \$1,645,130.44.
- As of September 22, 2017, there were a total of 12,696 appointments held.
- 68,908 calls were completed by the call center. 52,020 of the completed calls were inbound calls and 16,888 of the completed calls were outbound calls.
- The Program has completed 1 outreach event for this reporting period. There
  are no outreach events scheduled for the week of September 25, 2017 –
  October 1, 2017.