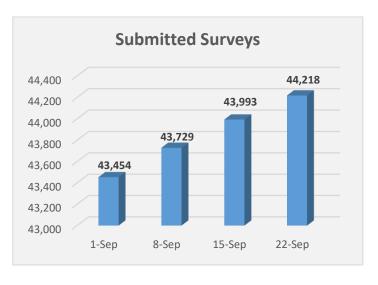

#### **Executive Summary**

- As of September 22, 2017, survey submissions increased by 225 from the previous week, making the total submissions 44,218. 36,836 homeowners were determined to be in Phases I – VI.
- 30,078 environmental reviews have been completed, representing 82% of the 36,836 homeowners in Phases I VI.
- 14,803 homeowners have been invited to complete applications from Phase I -III. 8,776 (59%) homeowners have submitted their applications.
- 1,830 scopes of work have been performed, representing 21% of the 8,776 homeowners that have submitted their application.
- There have been a total of 593 Grant Awards offered to homeowners, amounting to \$18,057,028.08. Of those, 50 homeowners have acknowledged their grant agreements, obligating \$1,645,130.44.
- As of September 22, 2017, there were a total of 12,696 appointments held.
- 68,908 calls were completed by the call center. 52,020 of the completed calls were inbound calls and 16,888 of the completed calls were outbound calls.
- The Program has completed 1 outreach event for this reporting period. There
  are no outreach events scheduled for the week of September 25, 2017 –
  October 1, 2017.

#### **Table 1: Homeowner Program Snapshot**

| Activity                                | As of<br>9/15/2017 | Weekly<br>Activity | As of 9/22/2017 | Total Dollars |
|-----------------------------------------|--------------------|--------------------|-----------------|---------------|
| Surveys Recorded                        |                    |                    |                 |               |
| Total Number of Recorded Surveys        | 51,360             | 297                | 51,657          |               |
| Non-Submitted Surveys                   | 7,367              | 72                 | 7,439           |               |
| Submitted Surveys                       | 43,993             | 225                | 44,218          |               |
| Phase I - VI Subtotal                   | 36,432             | 404                | 36,836          |               |
| Phase I                                 | 5,601              | 61                 | 5,662           |               |
| Phase II                                | 5,283              | 57                 | 5,340           |               |
| Phase III Phase IV                      | 9,091<br>8.868     | 106<br>94          | 9,197<br>8.962  |               |
| Phase V                                 | 1,191              | 11                 | 1,202           |               |
| Phase VI                                | 6,398              | 75                 | 6,473           |               |
| Duplicate Address                       | 1,814              | 39                 | 1,853           |               |
| Undetermined                            | 469                | -9                 | 460             |               |
| Not Currently In A Phase                | 5,278              | -209               | 5,069           |               |
| Environmental Reviews                   |                    |                    |                 |               |
| Environmental Reviews Available to Work | 8,738              | -1,980             | 6,758           |               |
| Environmental Reviews Completed         | 27,694             | 2,384              | 30,078          |               |
| Applications Invited                    |                    |                    |                 |               |
| Total Number of Invited Applications    | 14,273             | 530                | 14,803          |               |
| Applications Submitted                  | 8,245              | 531                | 8,776           |               |
| Scope of Work: Prospective/Completed    |                    |                    |                 |               |
| Scope of Work Available to Work         | 6,080              | 866                | 6,946           |               |
| Total Scope of Work Completed           | 2,165              | -335               | 1,830           |               |
| Grant Awards                            |                    |                    |                 |               |
| Zero Award Grants                       | 177                | 6                  | 183             |               |
| Grant Awards Offered                    | 591                | 2                  | 593             | 18,057,028.08 |
| Grant Awards Obligated                  | 46                 | 4                  | 50              | 1,645,130.44  |
| Solution 1 Only                         | 2                  | 0                  | 2               | 78,506.62     |
| Solution 2 Only                         | 4                  | 1                  | 5               | 183,681.33    |
| Solution 3 Only                         | 18                 | 0                  | 18              | 564,727.88    |
| Solution 3 and 1                        | 1                  | 0                  | 1               | 51,549.87     |
| Solution 3 and 2                        | 21                 | 3                  | 24              | 766,664.74    |
| Disbursements                           |                    |                    |                 |               |
| Total Disbursements                     | 14                 | 0                  | 14              | 492,448.34    |
| Solution 1                              | 0                  | 0                  | 0               | 0.00          |
| Solution 2                              | 1                  | 0                  | 1               | 3,777.32      |
| Solution 3                              | 13                 | 0                  | 13              | 488,671.02    |