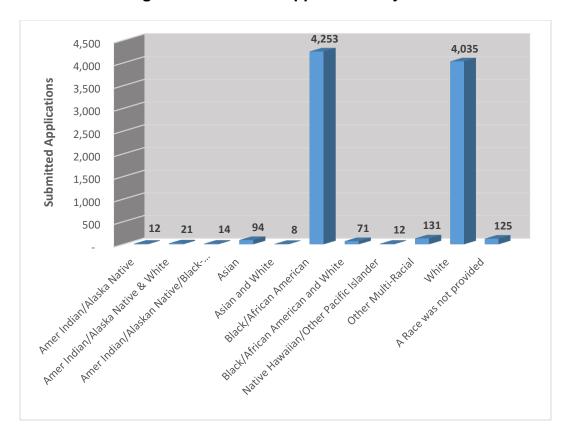

### **Demographics for Submitted Applications**

**Table 7: Submitted Applications by Race** 

| Race (Self-Reported)                                  | Submitted<br>Applications | Percentage |
|-------------------------------------------------------|---------------------------|------------|
| American Indian/Alaska Native                         | 12                        | 0.14%      |
| American Indian/Alaska Native and White               | 21                        | 0.24%      |
| American Indian/Alaskan Native/Black-African American | 14                        | 0.16%      |
| Asian                                                 | 94                        | 1.07%      |
| Asian and White                                       | 8                         | 0.09%      |
| Black/African American                                | 4,253                     | 48.46%     |
| Black/African American and White                      | 71                        | 0.81%      |
| Native Hawaiian/Other Pacific Islander                | 12                        | 0.14%      |
| Other Multi-Racial                                    | 131                       | 1.49%      |
| White                                                 | 4,035                     | 45.98%     |
| A Race was not provided                               | 125                       | 1.42%      |
| Total                                                 | 8,776                     | 100.00%    |

Figure 2: Submitted Applications by Race