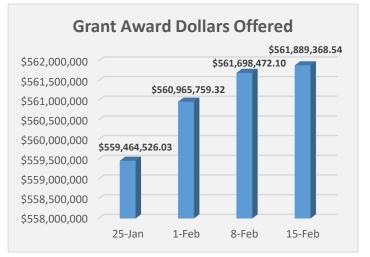

## Executive Summary

- 45,789 environmental reviews have been completed, representing 99% of the 45,790 homeowners in Phases I VI.
- 45,870 homeowners have been invited to complete applications from Phase I VI. 37,189 (81%) homeowners have submitted their applications.
- 36,172 scopes of work have been completed, representing 97% of the 37,189 homeowners that have submitted their application.
- There have been a total of 15,793 Grant Awards offered to homeowners, amounting to \$561,889,368.54. Of those, 13,032 homeowners have acknowledged their grant agreements, obligating \$450,634,476.20.
- 7,652 homeowners have completed their housing rehabilitation/reconstruction. ٠
- ٠ As of February 15, 2019, there were a total of 79,530 appointments held.
- 320,050 calls were completed by the call center. 202,603 of the completed calls were inbound calls and 117,447 of the completed calls were outbound calls.

#### Table 2: Homeowner Program Snapshot

|                                                      | As of<br>2/8/19 | Weekly<br>Activity | As of<br>2/15/19 |              |                     |
|------------------------------------------------------|-----------------|--------------------|------------------|--------------|---------------------|
| Surveys Recorded                                     |                 |                    |                  | Percentage   |                     |
| Submitted Surveys                                    | 56,260          | 0                  | 56,260           |              | 10/19/2018 deadline |
| Phase I - VI Subtotal                                | 45,790          | 0                  | 45,790           | 81%          |                     |
| Duplicate Address                                    | 4,297           | 0                  | 4,297            | 8%           |                     |
| Not Currently In A Phase (mainly FEMA Minor)         | 6,173           | 0                  | 6,173            | 11%          |                     |
| Environmental Reviews                                |                 |                    |                  |              |                     |
| Environmental Reviews Available to Work              | 1               | 0                  | 1                |              |                     |
| Environmental Reviews Completed                      | 45,789          | 0                  | 45,789           |              |                     |
| Scope of Work: Prospective/Completed                 |                 |                    |                  |              |                     |
| Scope of Work Available to Work                      | 2               | 0                  | 2                |              |                     |
| Total Scope of Work Completed                        | 36,171          | 1                  | 36,172           |              |                     |
| Applications In Process                              |                 |                    |                  |              |                     |
| Total Number of Invited Applications                 | 45,869          | 1                  | 45,870           |              |                     |
| Applications Not Submitted                           | 2,669           | 1                  | 2,670            |              | 11/16/2018 deadline |
| Applications Available For Grant Determination       | 43,200          | 0                  | 43,200           |              |                     |
| Pending Grant Determination                          | 134             | -8                 | 126              | < 0.5%       |                     |
| Grant Determinations                                 |                 |                    | 99% Grant De     | terminations |                     |
| Zero Award                                           | 11,454          | 8                  | 11,462           | 26%          |                     |
| Ineligible Determination                             | 10,291          | -1                 | 10,290           | 24%          |                     |
| Withdrawn By Applicant                               | 5,516           | 13                 | 5,529            | 13%          |                     |
| Grant Award Offered To Applicant                     | 15,805          | -12                | 15,793           | 36%          |                     |
| Appeals In Progress                                  | 22              | -15                | 7                |              |                     |
| Grant Awards                                         |                 |                    |                  |              | Total Dollars       |
| Grant Awards Offered                                 | 15,805          | -12                | 15,793           |              | 561,889,368.54      |
| Grant Awards Obligated                               | 12,969          | 63                 | 13,032           |              | 450,634,476.20      |
| Solution 1 Only                                      | 485             | 4                  | 489              |              | 34,979,627.09       |
| Solution 2 Only                                      | 1,880           | 28                 | 1,908            |              | 66,274,648.00       |
| Solution 3 Only                                      | 2,635           | 16                 | 2,651            |              | 70,260,203.55       |
| Solution 3 and 1                                     | 1,884           | 4                  | 1,888            |              | 75,103,206.26       |
| Solution 3 and 2                                     | 6,085           | 11                 | 6,096            |              | 204,016,791.30      |
| Disbursements                                        |                 |                    |                  |              |                     |
| Total Disbursements                                  | 11,800          | 57                 | 11,857           |              | 342,039,545.55      |
| Solution 1 Only                                      | 243             | 1                  | 244              |              | 8,298,380.77        |
| Solution 2 Only                                      | 1,032           | 15                 | 1,047            |              | 29,837,350.99       |
| Solution 3 Only                                      | 2,605           | 17                 | 2,622            |              | 69,400,676.27       |
| Solution 3 and 1                                     | 1,883           | 3                  | 1,886            |              | 60,634,347.54       |
| Solution 3 and 2                                     | 6,037           | 21                 | 6,058            |              | 173,868,789.98      |
| Housing Rehabilitation/Reconstruction Complete       |                 |                    |                  |              |                     |
| Total Housing Rehabilitation/Reconstruction Complete | 7,572           | 80                 | 7,652            |              |                     |
| Solution 1                                           | 2,006           | 15                 | 2,021            |              |                     |
| Solution 2                                           | 2,971           | 48                 | 3,019            |              |                     |
| Solution 3 Only                                      | 2,595           | 17                 | 2,612            |              |                     |