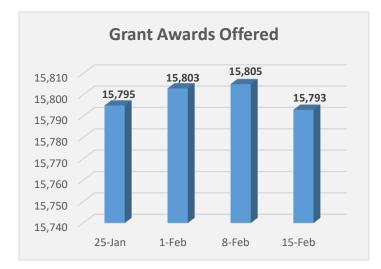

## Executive Summary

- 45,789 environmental reviews have been completed, representing 99% of the 45,790 homeowners in Phases I VI.
- 45,870 homeowners have been invited to complete applications from Phase I VI. 37,189 (81%) homeowners have submitted their applications.
- 36,172 scopes of work have been completed, representing 97% of the 37,189 homeowners that have submitted their application.
- There have been a total of 15,793 Grant Awards offered to homeowners, amounting to \$561,889,368.54. Of those, 13,032 homeowners have acknowledged their grant agreements, obligating \$450,634,476.20.
- 7,652 homeowners have completed their housing rehabilitation/reconstruction. ٠
- ٠ As of February 15, 2019, there were a total of 79,530 appointments held.
- 320,050 calls were completed by the call center. 202,603 of the completed calls were inbound calls and 117,447 of the completed calls were outbound calls.

#### Table 2: Homeowner Program Snapshot

|                                                      | As of<br>2/8/19 | Weekly<br>Activity | As of<br>2/15/19 |              |                     |
|------------------------------------------------------|-----------------|--------------------|------------------|--------------|---------------------|
| Surveys Recorded                                     |                 |                    |                  | Percentage   |                     |
| Submitted Surveys                                    | 56,260          | 0                  | 56,260           |              | 10/19/2018 deadline |
| Phase I - VI Subtotal                                | 45,790          | 0                  | 45,790           | 81%          |                     |
| Duplicate Address                                    | 4,297           | 0                  | 4,297            | 8%           |                     |
| Not Currently In A Phase (mainly FEMA Minor)         | 6,173           | 0                  | 6,173            | 11%          |                     |
| Environmental Reviews                                |                 |                    |                  |              |                     |
| Environmental Reviews Available to Work              | 1               | 0                  | 1                |              |                     |
| Environmental Reviews Completed                      | 45,789          | 0                  | 45,789           |              |                     |
| Scope of Work: Prospective/Completed                 |                 |                    |                  |              |                     |
| Scope of Work Available to Work                      | 2               | 0                  | 2                |              |                     |
| Total Scope of Work Completed                        | 36,171          | 1                  | 36,172           |              |                     |
| Applications In Process                              |                 |                    |                  |              |                     |
| Total Number of Invited Applications                 | 45,869          | 1                  | 45,870           |              |                     |
| Applications Not Submitted                           | 2,669           | 1                  | 2,670            |              | 11/16/2018 deadline |
| Applications Available For Grant Determination       | 43,200          | 0                  | 43,200           |              |                     |
| Pending Grant Determination                          | 134             | -8                 | 126              | < 0.5%       |                     |
| Grant Determinations                                 |                 |                    | 99% Grant De     | terminations |                     |
| Zero Award                                           | 11,454          | 8                  | 11,462           | 26%          |                     |
| Ineligible Determination                             | 10,291          | -1                 | 10,290           | 24%          |                     |
| Withdrawn By Applicant                               | 5,516           | 13                 | 5,529            | 13%          |                     |
| Grant Award Offered To Applicant                     | 15,805          | -12                | 15,793           | 36%          |                     |
| Appeals In Progress                                  | 22              | -15                | 7                |              |                     |
| Grant Awards                                         |                 |                    |                  |              | Total Dollars       |
| Grant Awards Offered                                 | 15,805          | -12                | 15,793           |              | 561,889,368.54      |
| Grant Awards Obligated                               | 12,969          | 63                 | 13,032           |              | 450,634,476.20      |
| Solution 1 Only                                      | 485             | 4                  | 489              |              | 34,979,627.09       |
| Solution 2 Only                                      | 1,880           | 28                 | 1,908            |              | 66,274,648.00       |
| Solution 3 Only                                      | 2,635           | 16                 | 2,651            |              | 70,260,203.55       |
| Solution 3 and 1                                     | 1,884           | 4                  | 1,888            |              | 75,103,206.26       |
| Solution 3 and 2                                     | 6,085           | 11                 | 6,096            |              | 204,016,791.30      |
| Disbursements                                        |                 |                    |                  |              |                     |
| Total Disbursements                                  | 11,800          | 57                 | 11,857           |              | 342,039,545.55      |
| Solution 1 Only                                      | 243             | 1                  | 244              |              | 8,298,380.77        |
| Solution 2 Only                                      | 1,032           | 15                 | 1,047            |              | 29,837,350.99       |
| Solution 3 Only                                      | 2,605           | 17                 | 2,622            |              | 69,400,676.27       |
| Solution 3 and 1                                     | 1,883           | 3                  | 1,886            |              | 60,634,347.54       |
| Solution 3 and 2                                     | 6,037           | 21                 | 6,058            |              | 173,868,789.98      |
| Housing Rehabilitation/Reconstruction Complete       |                 |                    |                  |              |                     |
| Total Housing Rehabilitation/Reconstruction Complete | 7,572           | 80                 | 7,652            |              |                     |
| Solution 1                                           | 2,006           | 15                 | 2,021            |              |                     |
| Solution 2                                           | 2,971           | 48                 | 3,019            |              |                     |
| Solution 3 Only                                      | 2,595           | 17                 | 2,612            |              |                     |