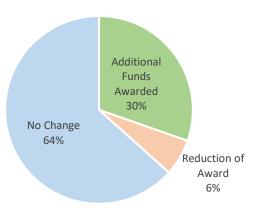

## **Completed Appeals**

As of February 15, 2019; 5,667 resolved appeals are accounted for in the table below. 7 appeals are currently in process.

#### **Table 4: Status of Appeals**

| <b>Resolved Cases</b>    | Appeals | %    | Award Change   | Average Award |
|--------------------------|---------|------|----------------|---------------|
| Additional Funds Awarded | 1,191   | 30%  | 17,796,473.18  | 14,942.46     |
| Reduction of Award       | 248     | 6%   | (2,558,435.95) | (10,316.27)   |
| No Change                | 2,552   | 64%  |                |               |
| Total                    | 3,991   | 100% |                | Figure 1: Awa |