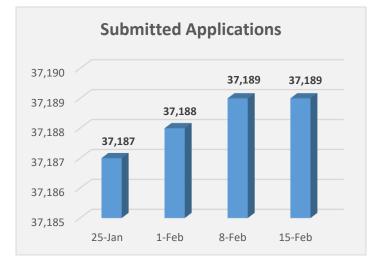

## Executive Summary

- 45,789 environmental reviews have been completed, representing 99% of the 45,790 homeowners in Phases I VI.
- 45,870 homeowners have been invited to complete applications from Phase I VI. 37,189 (81%) homeowners have submitted their applications.
- 36,172 scopes of work have been completed, representing 97% of the 37,189 homeowners that have submitted their application.
- There have been a total of 15,793 Grant Awards offered to homeowners, amounting to \$561,889,368.54. Of those, 13,032 homeowners have acknowledged their grant agreements, obligating \$450,634,476.20.
- 7,652 homeowners have completed their housing rehabilitation/reconstruction. ٠
- ٠ As of February 15, 2019, there were a total of 79,530 appointments held.
- 320,050 calls were completed by the call center. 202,603 of the completed calls were inbound calls and 117,447 of the completed calls were outbound calls.

#### Table 2: Homeowner Program Snapshot

|                                                      | As of<br>2/8/19 | Weekly<br>Activity | As of<br>2/15/19 |              |                     |
|------------------------------------------------------|-----------------|--------------------|------------------|--------------|---------------------|
| Surveys Recorded                                     |                 |                    |                  | Percentage   |                     |
| Submitted Surveys                                    | 56,260          | 0                  | 56,260           |              | 10/19/2018 deadline |
| Phase I - VI Subtotal                                | 45,790          | 0                  | 45,790           | 81%          |                     |
| Duplicate Address                                    | 4,297           | 0                  | 4,297            | 8%           |                     |
| Not Currently In A Phase (mainly FEMA Minor)         | 6,173           | 0                  | 6,173            | 11%          |                     |
| Environmental Reviews                                |                 |                    |                  |              |                     |
| Environmental Reviews Available to Work              | 1               | 0                  | 1                |              |                     |
| Environmental Reviews Completed                      | 45,789          | 0                  | 45,789           |              |                     |
| Scope of Work: Prospective/Completed                 |                 |                    |                  |              |                     |
| Scope of Work Available to Work                      | 2               | 0                  | 2                |              |                     |
| Total Scope of Work Completed                        | 36,171          | 1                  | 36,172           |              |                     |
| Applications In Process                              |                 |                    |                  |              |                     |
| Total Number of Invited Applications                 | 45,869          | 1                  | 45,870           |              |                     |
| Applications Not Submitted                           | 2,669           | 1                  | 2,670            |              | 11/16/2018 deadline |
| Applications Available For Grant Determination       | 43,200          | 0                  | 43,200           |              |                     |
| Pending Grant Determination                          | 134             | -8                 | 126              | < 0.5%       |                     |
| Grant Determinations                                 |                 |                    | 99% Grant De     | terminations |                     |
| Zero Award                                           | 11,454          | 8                  | 11,462           | 26%          |                     |
| Ineligible Determination                             | 10,291          | -1                 | 10,290           | 24%          |                     |
| Withdrawn By Applicant                               | 5,516           | 13                 | 5,529            | 13%          |                     |
| Grant Award Offered To Applicant                     | 15,805          | -12                | 15,793           | 36%          |                     |
| Appeals In Progress                                  | 22              | -15                | 7                |              |                     |
| Grant Awards                                         |                 |                    |                  |              | Total Dollars       |
| Grant Awards Offered                                 | 15,805          | -12                | 15,793           |              | 561,889,368.54      |
| Grant Awards Obligated                               | 12,969          | 63                 | 13,032           |              | 450,634,476.20      |
| Solution 1 Only                                      | 485             | 4                  | 489              |              | 34,979,627.09       |
| Solution 2 Only                                      | 1,880           | 28                 | 1,908            |              | 66,274,648.00       |
| Solution 3 Only                                      | 2,635           | 16                 | 2,651            |              | 70,260,203.55       |
| Solution 3 and 1                                     | 1,884           | 4                  | 1,888            |              | 75,103,206.26       |
| Solution 3 and 2                                     | 6,085           | 11                 | 6,096            |              | 204,016,791.30      |
| Disbursements                                        |                 |                    |                  |              |                     |
| Total Disbursements                                  | 11,800          | 57                 | 11,857           |              | 342,039,545.55      |
| Solution 1 Only                                      | 243             | 1                  | 244              |              | 8,298,380.77        |
| Solution 2 Only                                      | 1,032           | 15                 | 1,047            |              | 29,837,350.99       |
| Solution 3 Only                                      | 2,605           | 17                 | 2,622            |              | 69,400,676.27       |
| Solution 3 and 1                                     | 1,883           | 3                  | 1,886            |              | 60,634,347.54       |
| Solution 3 and 2                                     | 6,037           | 21                 | 6,058            |              | 173,868,789.98      |
| Housing Rehabilitation/Reconstruction Complete       |                 |                    |                  |              |                     |
| Total Housing Rehabilitation/Reconstruction Complete | 7,572           | 80                 | 7,652            |              |                     |
| Solution 1                                           | 2,006           | 15                 | 2,021            |              |                     |
| Solution 2                                           | 2,971           | 48                 | 3,019            |              |                     |
| Solution 3 Only                                      | 2,595           | 17                 | 2,612            |              |                     |