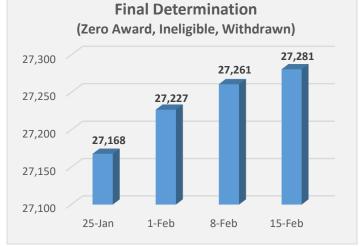

#### Table 2: Homeowner Program Snapshot

|                                                      | As of<br>2/8/19 | Weekly<br>Activity | As of<br>2/15/19 |              |                     |
|------------------------------------------------------|-----------------|--------------------|------------------|--------------|---------------------|
| Surveys Recorded                                     |                 |                    |                  | Percentage   |                     |
| Submitted Surveys                                    | 56,260          | 0                  | 56,260           |              | 10/19/2018 deadline |
| Phase I - VI Subtotal                                | 45,790          | 0                  | 45,790           | 81%          |                     |
| Duplicate Address                                    | 4,297           | 0                  | 4,297            | 8%           |                     |
| Not Currently In A Phase (mainly FEMA Minor)         | 6,173           | 0                  | 6,173            | 11%          |                     |
| Environmental Reviews                                |                 |                    |                  |              |                     |
| Environmental Reviews Available to Work              | 1               | 0                  | 1                |              |                     |
| Environmental Reviews Completed                      | 45,789          | 0                  | 45,789           |              |                     |
| Scope of Work: Prospective/Completed                 |                 |                    |                  |              |                     |
| Scope of Work Available to Work                      | 2               | 0                  | 2                |              |                     |
| Total Scope of Work Completed                        | 36,171          | 1                  | 36,172           |              |                     |
| Applications In Process                              |                 |                    |                  |              |                     |
| Total Number of Invited Applications                 | 45,869          | 1                  | 45,870           |              |                     |
| Applications Not Submitted                           | 2,669           | 1                  | 2,670            |              | 11/16/2018 deadline |
| Applications Available For Grant Determination       | 43,200          | 0                  | 43,200           |              |                     |
| Pending Grant Determination                          | 134             | -8                 | 126              | < 0.5%       |                     |
| Grant Determinations                                 |                 |                    | 99% Grant De     | terminations |                     |
| Zero Award                                           | 11,454          | 8                  | 11,462           | 26%          |                     |
| Ineligible Determination                             | 10,291          | -1                 | 10,290           | 24%          |                     |
| Withdrawn By Applicant                               | 5,516           | 13                 | 5,529            | 13%          |                     |
| Grant Award Offered To Applicant                     | 15,805          | -12                | 15,793           | 36%          |                     |
| Appeals In Progress                                  | 22              | -15                | 7                |              |                     |
| Grant Awards                                         |                 |                    |                  |              | Total Dollars       |
| Grant Awards Offered                                 | 15,805          | -12                | 15,793           |              | 561,889,368.54      |
| Grant Awards Obligated                               | 12,969          | 63                 | 13,032           |              | 450,634,476.20      |
| Solution 1 Only                                      | 485             | 4                  | 489              |              | 34,979,627.09       |
| Solution 2 Only                                      | 1,880           | 28                 | 1,908            |              | 66,274,648.00       |
| Solution 3 Only                                      | 2,635           | 16                 | 2,651            |              | 70,260,203.55       |
| Solution 3 and 1                                     | 1,884           | 4                  | 1,888            |              | 75,103,206.26       |
| Solution 3 and 2                                     | 6,085           | 11                 | 6,096            |              | 204,016,791.30      |
| Disbursements                                        |                 |                    |                  |              |                     |
| Total Disbursements                                  | 11,800          | 57                 | 11,857           |              | 342,039,545.55      |
| Solution 1 Only                                      | 243             | 1                  | 244              |              | 8,298,380.77        |
| Solution 2 Only                                      | 1,032           | 15                 | 1,047            |              | 29,837,350.99       |
| Solution 3 Only                                      | 2,605           | 17                 | 2,622            |              | 69,400,676.27       |
| Solution 3 and 1                                     | 1,883           | 3                  | 1,886            |              | 60,634,347.54       |
| Solution 3 and 2                                     | 6,037           | 21                 | 6,058            |              | 173,868,789.98      |
| Housing Rehabilitation/Reconstruction Complete       |                 |                    |                  |              |                     |
| Total Housing Rehabilitation/Reconstruction Complete | 7,572           | 80                 | 7,652            |              |                     |
| Solution 1                                           | 2,006           | 15                 | 2,021            |              |                     |
| Solution 2                                           | 2,971           | 48                 | 3,019            |              |                     |
| Solution 3 Only                                      | 2,595           | 17                 | 2,612            |              |                     |