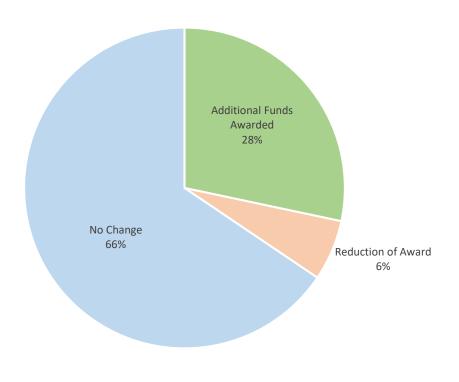

### **Completed Appeals**

As of September 27, 2019; 6,283 resolved appeals are accounted for in the table below. 15 appeals are currently in process.

| <b>Resolved Cases</b>    | Appeals | %    | Award Change   | Average Award |
|--------------------------|---------|------|----------------|---------------|
| Additional Funds Awarded | 1,239   | 28%  | 18,569,435.32  | 14,987.44     |
| Reduction of Award       | 266     | 6%   | (2,790,337.75) | (10,489.99)   |
| No Change                | 2,864   | 66%  |                |               |
| Total                    | 4,369   | 100% |                |               |

#### Figure 1: Award Appeals