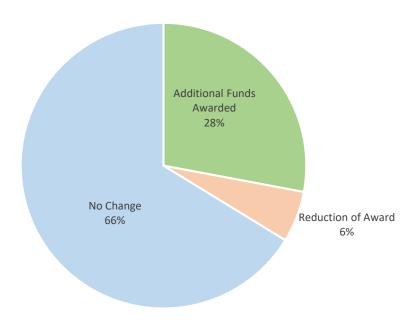

## **Completed Appeals**

As of March 27, 2020; 6,622 resolved appeals are accounted for in the table below. 5 appeals are currently in process.

**Table 3: Status of Appeals** 

| Resolved Cases           | Appeals | %    | Award Change   | Average Award |
|--------------------------|---------|------|----------------|---------------|
| Additional Funds Awarded | 1,270   | 28%  | 18,797,012.85  | 14,800.80     |
| Reduction of Award       | 261     | 6%   | (2,436,806.63) | (9,336.42)    |
| No Change                | 2,972   | 66%  |                |               |
| Total                    | 4,503   | 100% |                |               |

Figure 1: Award Appeals