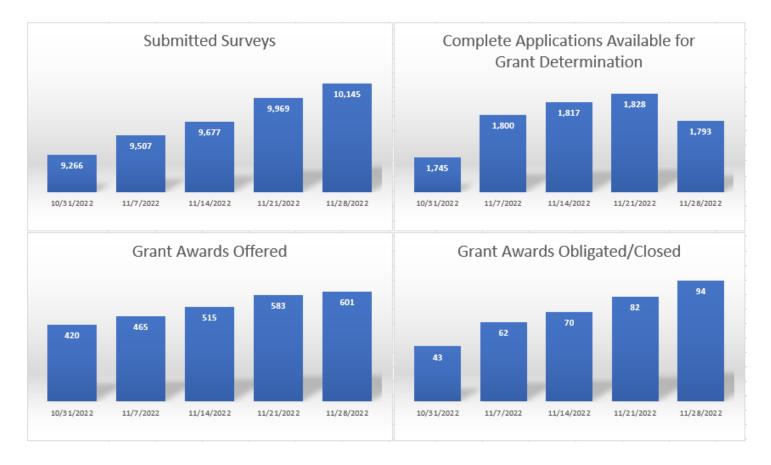

#### **Executive Summary**

- As of November 28, 2022, survey submissions increased by 176 from the previous week, making the total submissions 10,145. 3,956 homeowners were determined to be in Phases I – VI.
- 3,432 environmental reviews have been completed, representing 87% of the 3,956 homeowners in Phases I VI.
- 2,983 homeowners have been invited to complete applications from Phase I VI. 1,793
  applications have been completed, representing 60% of the homeowners invited to complete
  an application.
- There has been a total of 601 grant awards offered to homeowner. Of those, 94 homeowners have closed on their grant agreements, obligating \$7,939,205.68.

Table 2: Homeowner Program Snapshot

| Restore 2020 Ho                                    | meowner Pr        | ogram We           | ekly Snaps        | hot                       |                        |
|----------------------------------------------------|-------------------|--------------------|-------------------|---------------------------|------------------------|
| Activity                                           | As of<br>11/21/22 | Weekly<br>Activity | As of<br>11/28/22 | Percentage                | Total Dollars          |
| Surveys Recorded                                   |                   |                    |                   |                           |                        |
| Total Surveys Recorded                             | 11,411            | 208                | 11,619            |                           |                        |
| Non-submitted Surveys                              | 1,442             | 32                 | 1,474             |                           |                        |
| Submitted Surveys                                  | 9,969             | 176                | 10,145            | 100%                      |                        |
| ♥orking Phases (1-6) Total                         | 3,885             | 71                 | 3,956             | 39%                       |                        |
| Phase I                                            | 2,783             | 50                 | 2,833             | 28%                       |                        |
| Phase II                                           | 269               | 6                  | 275               | 3%                        |                        |
| Phase III                                          | 336               | 5                  | 341               | 3%                        |                        |
| Phase IV                                           | 437               | 10                 | 447               | 4%                        |                        |
| Phase V                                            | 4                 | 0                  | 4                 | 0%                        |                        |
| Phase VI                                           | 56                | 0                  | 56                | 1%                        |                        |
| Non ∀orking Phases Total                           | 6,084             | 105                | 6,189             | 61%                       |                        |
| Environmental Reviews                              |                   |                    |                   |                           |                        |
| Environmental Reviews Available to Work            | 453               | 71                 | 524               |                           |                        |
| Environmental Reviews Completed                    | 3,432             | 0                  | 3,432             |                           |                        |
| Home Inspections:                                  |                   |                    |                   |                           |                        |
| Home Inspections Available to Work                 | 634               | -83                | 551               |                           |                        |
| Total Home Inspections Completed                   | 1194              | 48                 | 1242              |                           |                        |
| Applications In Process                            |                   |                    |                   |                           |                        |
| Total Number of Invited Applications               | 2,983             | 0                  | 2,983             |                           |                        |
| Applications Not Available for Grant Determination | 1155              | 35                 | 1190              |                           |                        |
| Applications Available for Grant Determination     | 1,828             | -35                | 1,793             | 100%                      |                        |
| Pending Grant Determination                        | 1,167             | -51                | 1,116             | 62.2%                     |                        |
| Grant Determinations                               |                   |                    |                   | % Grant<br>Determinations |                        |
| Zero Award                                         | 17                | 0                  | 17                | 0.9%                      |                        |
| Ineligible                                         | 34                | -1                 | 33                | 1.8%                      |                        |
| Withdrawn                                          | 27                | -1                 | 26                | 1.5%                      |                        |
| Appeals in Progress                                | 3                 | -1                 | 2                 |                           |                        |
| Grant Awards Offered To Applicant                  | 583               | 18                 | 601               | 33.5%                     | \$ 46,169,727.61       |
| Grant Awards                                       |                   |                    |                   |                           |                        |
| Grant Awards Obligated                             | 82                | 12                 | 94                |                           | <b>\$</b> 7,939,205.68 |
| Solution 1 & 1/3                                   | 44                | 7                  | 51                |                           | \$ 4,515,941.93        |
| Solution 2 & 2/3                                   | 37                | 5                  | 42                |                           | \$ 3,415,191.04        |
| Solution 3 Only                                    | 1                 | 0                  | 1                 |                           | \$ 8,072.71            |
| Disbursements                                      |                   |                    |                   |                           |                        |
| Total Disbursements                                | 5                 | 0                  | 5                 |                           | \$ 207,603.51          |
| Solution 1 & 1/3                                   | 3                 | 0                  | 3                 |                           | \$ 30,320.92           |
| Solution 2 & 2/3                                   | 2                 | 0                  | 2                 |                           | \$ 177,282.59          |
| Solution 3 Only                                    | 0                 | 0                  | 0                 |                           | \$ -                   |
| Housing Rehab/Reconstruction Complete              |                   |                    |                   |                           |                        |
| Housing Rehab/Reconstruction Complete              | 0                 | 0                  | 0                 |                           |                        |
| Solution 1 & 1/3                                   | 0                 | 0                  | 0                 |                           |                        |
| Solution 2 & 2/3                                   | 0                 | 0                  | 0                 |                           |                        |
| Solution 3 Only                                    | 0                 | 0                  | 0                 |                           |                        |

Table 3: Key Program Statistics: Totals to Date