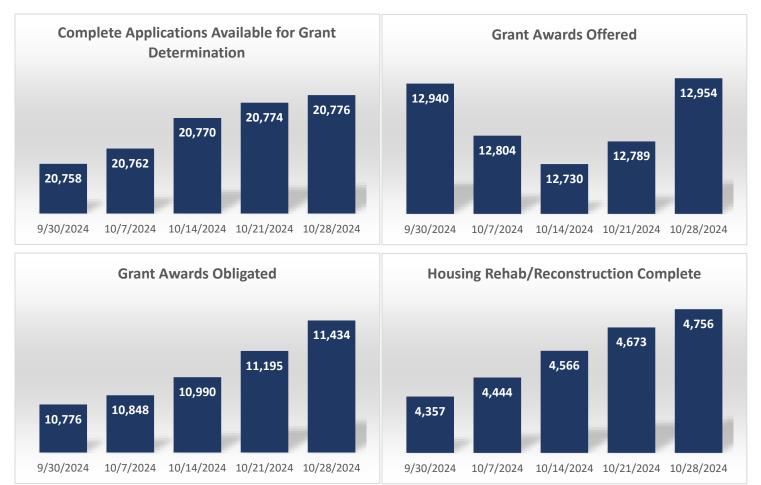

#### Executive Summary

RESTORE

LOUISIANA

- The Restore Louisiana Homeowner Assistance survey opened on Feb. 1, 2022. The program opened applications:
  - Phase 1 on May 11, 2022
  - Phase 2 3 on Aug. 24, 2022
  - Phase 4 5 on Nov. 28, 2022
  - Phase 6 on Dec. 15, 2022
  - Phase 7 on Apr. 17, 2023
- Survey Submission Deadline of 8/1/2023 has passed.
- Application Submission Deadline of 10/31/2023 has passed.
- The program has set a deadline of November 1, 2024, for all grant award agreements to be executed.
- As of 10/28/2024 there have been 39,330 total survey submissions. 25,781 homeowners were determined to be in Phases I – VII.
- 25,743 environmental reviews have been completed, representing 100% of the 25,744 homeowners in Phases I VII available for environmental review.
- 25,753 homeowners, from Phases I VII, have been invited to start an application. 20,776 applications have been submitted, representing 81% of the homeowners invited to start an application.
- There has been a total of 12,954 grant awards offered to homeowners totaling \$979,974,239.44. Of those, 11,434 homeowners have closed on their grant agreements, obligating \$864,734,489.51.
- 4,756 Housing projects have been completed to date.

# Table 2: Homeowner Program Snapshot.

| Restore 2020                                   | Homeowner Prog      | ram Wee            | kly Snapshot               |                           |                  |
|------------------------------------------------|---------------------|--------------------|----------------------------|---------------------------|------------------|
| Activity                                       | As of<br>10/21/2024 | Weekly<br>Activity | As of<br>10/28/2024        | Percentage                | Total Dollars    |
| Surveys Recorded                               |                     |                    |                            | Survey Deadlin            | e 8/1/23         |
| Submitted Surveys                              | 39,330              | 0                  | 39,330                     | 100%                      |                  |
| Working Phases (1-7) Total                     | 25,780              | 1                  | 25,781                     | 66%                       |                  |
| Non-Working Phases Total                       | 13,550              | -1                 | 13,549                     | 34%                       |                  |
| Environmental Reviews                          |                     |                    |                            |                           |                  |
| Environmental Reviews Available to Work        | 2                   | -1                 | 1                          |                           |                  |
| Environmental Reviews Completed                | 25,741              | 2                  | 25,743                     |                           |                  |
| Home Inspections                               |                     |                    | •                          |                           |                  |
| Home Inspections Available to Work             | 17                  | -5                 | 12                         |                           |                  |
| Total Home Inspections Completed               | 20,292              | 7                  | 20,299                     |                           |                  |
| Applications In Process                        |                     |                    |                            | Application Dea           | adline 10/31/23  |
| Total Number of Invited Applications           | 25,751              | 2                  | 25,753                     |                           |                  |
| Applications Not Submitted by Deadline         | 4,975               | 0                  | 4,975                      | •                         |                  |
| Application Documentation Requested            | 2                   | 0                  | 2                          | •                         |                  |
| Applications Available for Grant Determination | 20,774              | 2                  | 20,776 🕨                   | 100%                      |                  |
| Pending Grant Determination                    | 103                 | -2                 | <b>4</b> 101               | 0.5%                      |                  |
| Grant Determinations                           |                     |                    | 99.5%                      | % Grant<br>Determinations |                  |
| Zero Award                                     | 832                 | 0                  | <b>4</b> 832               | 4%                        |                  |
| Ineligible                                     | 4,003               | 11                 | 4,014                      | 19%                       |                  |
| Withdrawn                                      | 681                 | 9                  | <b>4</b> 690               | 3%                        |                  |
| Inactive Offered                               | 2,366               | -181               | <ul> <li>2,185</li> </ul>  | 11%                       |                  |
| Appeals In Progress                            | 31                  | -4                 | 27                         |                           |                  |
| Grant Awards Offered to Applicant              | 12,789              | 165                | <ul> <li>12,954</li> </ul> | 62%                       | \$979,974,239.44 |
| Grant Awards                                   |                     |                    | •                          |                           |                  |
| Grant Awards Obligated                         | 11,195              | 239                | 11,434                     |                           | \$864,734,489.51 |
| Solution 1 & 1/3                               | 4,424               | 48                 | 4,472                      |                           | \$356,955,458.06 |
| Solution 2 & 2/3                               | 6,515               | 187                | 6,702                      |                           | \$492,933,172.23 |
| Solution 3 Only                                | 256                 | 4                  | 260                        |                           | \$14,845,859.22  |
| Disbursements                                  |                     |                    |                            |                           |                  |
| Total Disbursements                            | 7,557               | 91                 | 7,648                      |                           | \$428,445,830.85 |
| Solution 1 & 1/3                               | 3,053               | 28                 | 3,081                      |                           | \$148,009,069.12 |
| Solution 2 & 2/3                               | 4,258               | 62                 | 4,320                      |                           | \$266,165,190.69 |
| Solution 3 Only                                | 246                 | 1                  | 247                        |                           | \$14,271,571.04  |
| Housing Rehab/Reconstruction Complete          |                     |                    |                            |                           |                  |
| Housing Rehab/Reconstruction Complete          | 4,673               | 83                 | 4,756                      |                           |                  |
| Solution 1 & 1/3                               | 1,765               | 28                 | 1,793                      |                           |                  |
| Solution 2 & 2/3                               | 2,658               | 52                 | 2,710                      |                           |                  |
| Solution 3 Only                                | 250                 | 3                  | 253                        |                           |                  |