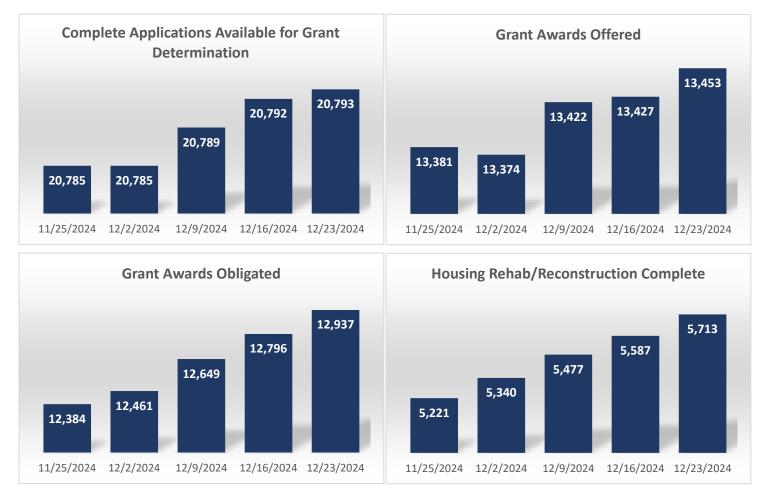

### Executive Summary

RESTORE

LOUISIANA

- The Restore Louisiana Homeowner Assistance survey opened on Feb. 1, 2022. The program opened applications:
  - Phase 1 on May 11, 2022
  - Phase 2 3 on Aug. 24, 2022
  - $\circ$   $\,$  Phase 4 5 on Nov. 28, 2022  $\,$
  - Phase 6 on Dec. 15, 2022
  - Phase 7 on Apr. 17, 2023
- Survey Submission Deadline of 8/1/2023 has passed.
- Application Submission Deadline of 10/31/2023 has passed.
- Grant Award Agreement Execution Deadline of 11/1/2024 has passed.
- As of 12/23/2024 there have been 39,328 total survey submissions. 25,784 homeowners were determined to be in Phases I – VII.
- 25,749 environmental reviews have been completed, representing 100% of the 25,749 homeowners in Phases I VII available for environmental review.
- 25,758 homeowners, from Phases I VII, have been invited to start an application. 20,793 applications have been submitted, representing 81% of the homeowners invited to start an application.
- There has been a total of 13,453 grant awards offered to homeowners totaling \$1,038,441,693.00. Of those, 12,937 homeowners have closed on their grant agreements, obligating \$991,337,090.83.
- 5,713 Housing projects have been completed to date.

## Table 2: Homeowner Program Snapshot.

| Restore 2020                                   | Homeowner Prog      | ram Wee            | kly Snapshot        |                           |                    |
|------------------------------------------------|---------------------|--------------------|---------------------|---------------------------|--------------------|
| Activity                                       | As of<br>12/16/2024 | Weekly<br>Activity | As of<br>12/23/2024 | Percentage                | Total Dollars      |
| Surveys Recorded                               |                     |                    |                     | Survey Deadlin            | e 8/1/23           |
| Submitted Surveys                              | 39,328              | 0                  | 39,328              | 100%                      |                    |
| Working Phases (1-7) Total                     | 25,784              | 0                  | 25,784              | 66%                       |                    |
| Non-Working Phases Total                       | 13,544              | 0                  | 13,544              | 34%                       |                    |
| Environmental Reviews                          |                     |                    |                     |                           |                    |
| Environmental Reviews Available to Work        | 0                   | 0                  | 0                   |                           |                    |
| Environmental Reviews Completed                | 25,749              | 0                  | 25,749              |                           |                    |
| Home Inspections                               |                     |                    |                     |                           |                    |
| Home Inspections Available to Work             | 11                  | -5                 | 6                   |                           |                    |
| Total Home Inspections Completed               | 20,315              | 6                  | 20,321              |                           |                    |
| Applications In Process                        |                     |                    |                     | Application Dea           | adline 10/31/23    |
| Total Number of Invited Applications           | 25,758              | 0                  | 25,758              | •                         |                    |
| Applications Not Submitted by Deadline         | 4,966               | -1                 | 4,965               | •                         |                    |
| Application Documentation Requested            | 0                   | 0                  | 0                   | •                         |                    |
| Applications Available for Grant Determination | 20,792              | 1                  | • 20,793 <b>•</b>   | 100%                      |                    |
| Pending Grant Determination                    | 68                  | -12                | ◀ 56                | 0.3%                      |                    |
| Grant Determinations                           |                     |                    | 99.7%               | % Grant<br>Determinations |                    |
| Zero Award                                     | 831                 | -1                 | 830                 | 4%                        |                    |
| Ineligible                                     | 4,011               | 1                  | 4,012               | 19%                       |                    |
| Withdrawn                                      | 785                 | 11                 | <b>4</b> 796        | 4%                        |                    |
| Inactive Offered                               | 1,670               | -24                | 4 1,646             | 8%                        |                    |
| Appeals In Progress                            | 6                   | 0                  | 6                   |                           |                    |
| Grant Awards Offered to Applicant              | 13,427              | 26                 | 4 13,453            | 65%                       | \$1,038,441,693.00 |
| Grant Awards                                   |                     |                    |                     | •                         |                    |
| Grant Awards Obligated                         | 12,796              | 141                | 12,937              |                           | \$991,337,090.83   |
| Solution 1 & 1/3                               | 4,914               | 50                 | 4,964               | +                         | \$412,856,007.42   |
| Solution 2 & 2/3                               | 7,610               | 91                 | 7,701               |                           | \$562,736,048.09   |
| Solution 3 Only                                | 272                 | 0                  | 272                 |                           | \$15,745,035.32    |
| Disbursements                                  |                     |                    |                     |                           |                    |
| Total Disbursements                            | 8,592               | 158                | 8,750               |                           | \$505,932,763.89   |
| Solution 1 & 1/3                               | 3,325               | 52                 | 3,377               | r                         | \$174,092,901.32   |
| Solution 2 & 2/3                               | 5,003               | 105                | 5,108               |                           | \$316,302,039.10   |
| Solution 3 Only                                | 264                 | 1                  | 265                 |                           | \$15,537,823.47    |
| Housing Rehab/Reconstruction Complete          |                     |                    |                     |                           |                    |
| Housing Rehab/Reconstruction Complete          | 5,587               | 126                | 5,713               |                           |                    |
| Solution 1 & 1/3                               | 2,143               | 48                 | 2,191               |                           |                    |
| Solution 2 & 2/3                               | 3,177               | 78                 | 3,255               |                           |                    |
| Solution 3 Only                                | 267                 | 0                  | 267                 | ,                         |                    |