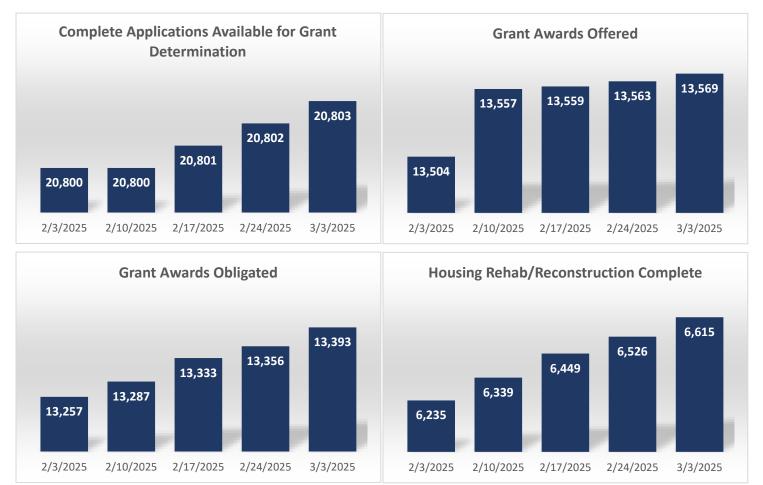

### Executive Summary

RESTORE

LOUISIANA

- The Restore Louisiana Homeowner Assistance survey opened on Feb. 1, 2022. The program opened applications:
  - Phase 1 on May 11, 2022
  - Phase 2 3 on Aug. 24, 2022
  - $\circ$   $\,$  Phase 4 5 on Nov. 28, 2022  $\,$
  - Phase 6 on Dec. 15, 2022
  - Phase 7 on Apr. 17, 2023
- Survey Submission Deadline of 8/1/2023 has passed.
- Application Submission Deadline of 10/31/2023 has passed.
- Grant Award Agreement Execution Deadline of 11/1/2024 has passed.
- As of 3/3/2025 there have been 39,328 total survey submissions. 25,785 homeowners were determined to be in Phases I – VII.
- 25,747 environmental reviews have been completed, representing 100% of the 25,749 homeowners in Phases I VII available for environmental review.
- 25,761 homeowners, from Phases I VII, have been invited to start an application. 20,803 applications have been submitted, representing 81% of the homeowners invited to start an application.
- There has been a total of 13,569 grant awards offered to homeowners totaling \$1,078,626,633.67. Of those, 13,393 homeowners have closed on their grant agreements, obligating \$1,056,040,373.90.
- 6,615 Housing projects have been completed to date.

# Table 2: Homeowner Program Snapshot.

| Restore 2020 Homeowner Program Weekly Snapshot |                    |                    |                           |                           |                    |  |  |  |
|------------------------------------------------|--------------------|--------------------|---------------------------|---------------------------|--------------------|--|--|--|
| Activity                                       | As of<br>2/24/2025 | Weekly<br>Activity | As of 3/3/2025            | Percentage                | Total Dollars      |  |  |  |
| Surveys Recorded                               |                    |                    |                           | Survey Deadlin            | e 8/1/23           |  |  |  |
| Submitted Surveys                              | 39,328             | 0                  | 39,328                    | 100%                      |                    |  |  |  |
| Working Phases (1-7) Total                     | 25,785             | 0                  | 25,785                    | 66%                       |                    |  |  |  |
| Non-Working Phases Total                       | 13,543             | 0                  | 13,543                    | 34%                       |                    |  |  |  |
| Environmental Reviews                          |                    |                    |                           |                           |                    |  |  |  |
| Environmental Reviews Available to Work        | 2                  | 0                  | 2                         |                           |                    |  |  |  |
| Environmental Reviews Completed                | 25,747             | 0                  | 25,747                    |                           |                    |  |  |  |
| Home Inspections                               |                    |                    |                           |                           | •                  |  |  |  |
| Home Inspections Available to Work             | 5                  | -1                 | 4                         |                           |                    |  |  |  |
| Total Home Inspections Completed               | 21,848             | -1                 | 21,847                    |                           |                    |  |  |  |
| Applications In Process                        |                    |                    |                           | Application Dea           | adline 10/31/23    |  |  |  |
| Total Number of Invited Applications           | 25,761             | 0                  | 25,761                    |                           |                    |  |  |  |
| Applications Not Submitted by Deadline         | 4,959              | -1                 | 4,958 🕨                   |                           |                    |  |  |  |
| Application Documentation Requested            | 0                  | 0                  | 0 🕨                       |                           |                    |  |  |  |
| Applications Available for Grant Determination | 20,802             | 1                  | • 20,803 •                | 100%                      |                    |  |  |  |
| Pending Grant Determination                    | 24                 | -4                 | <b>4</b> 20               | 0.1%                      |                    |  |  |  |
| Grant Determinations                           |                    |                    | 99.9%                     | % Grant<br>Determinations |                    |  |  |  |
| Zero Award                                     | 834                | 0                  | <b>4</b> 834              | 4%                        |                    |  |  |  |
| Ineligible                                     | 4,002              | 4                  | ح 3,999                   | 19%                       |                    |  |  |  |
| Withdrawn                                      | 864                | 4                  | ◀ 868                     | 4%                        |                    |  |  |  |
| Not Closed by Deadline                         | 1,515              | -2                 | <ul> <li>1,513</li> </ul> | 7%                        |                    |  |  |  |
| Appeals In Progress                            | 0                  | 1                  | 1                         |                           |                    |  |  |  |
| Grant Awards Offered to Applicant              | 13,563             | 6                  | 4 13,569                  | 65%                       | \$1,078,626,633.67 |  |  |  |
| Grant Awards                                   |                    |                    |                           |                           |                    |  |  |  |
| Grant Awards Obligated                         | 13,356             | 37                 | 13,393                    |                           | \$1,056,040,373.90 |  |  |  |
| Solution 1 & 1/3                               | 5,088              | 15                 | 5,103                     |                           | \$446,044,609.48   |  |  |  |
| Solution 2 & 2/3                               | 7,994              | 22                 | 8,016                     |                           | \$594,213,143.99   |  |  |  |
| Solution 3 Only                                | 274                | 0                  | 274                       |                           | \$15,782,620.43    |  |  |  |
| Disbursements                                  | •                  |                    |                           |                           | ·                  |  |  |  |
| Total Disbursements                            | 9,200              | 82                 | 9,282                     |                           | \$580,920,654.03   |  |  |  |
| Solution 1 & 1/3                               | 3,353              | 37                 | 3,390                     |                           | \$206,782,397.89   |  |  |  |
| Solution 2 & 2/3                               | 5,580              | 41                 | 5,621                     |                           | \$358,360,322.51   |  |  |  |
| Solution 3 Only                                | 267                | 4                  | 271                       |                           | \$15,777,933.63    |  |  |  |
| Housing Rehab/Reconstruction Complete          | · ·                |                    | ·                         |                           |                    |  |  |  |
| Housing Rehab/Reconstruction Complete          | 6,526              | 89                 | 6,615                     |                           |                    |  |  |  |
| Solution 1 & 1/3                               | 2,541              | 33                 | 2,574                     |                           |                    |  |  |  |
| Solution 2 & 2/3                               | 3,717              | 55                 | 3,772                     |                           |                    |  |  |  |
| Solution 3 Only                                | 268                | 1                  | 269                       |                           |                    |  |  |  |