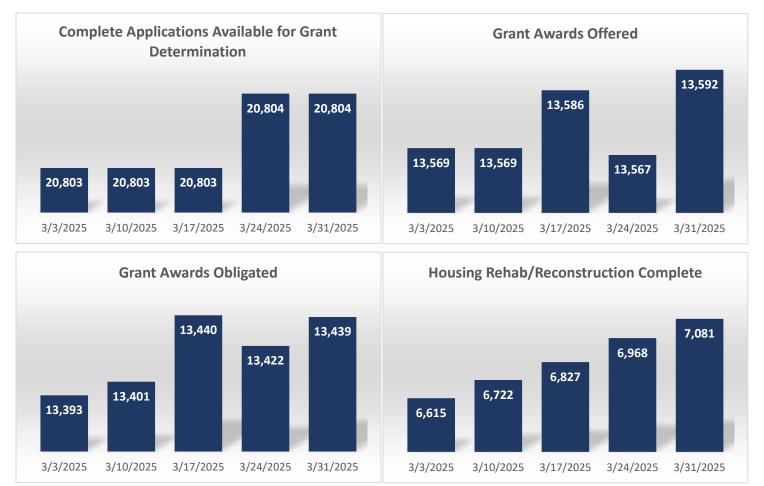

### Executive Summary

RESTORE

LOUISIANA

- The Restore Louisiana Homeowner Assistance survey opened on Feb. 1, 2022. The program opened applications:
  - Phase 1 on May 11, 2022
  - Phase 2 3 on Aug. 24, 2022
  - $\circ$   $\,$  Phase 4 5 on Nov. 28, 2022  $\,$
  - Phase 6 on Dec. 15, 2022
  - Phase 7 on Apr. 17, 2023
- Survey Submission Deadline of 8/1/2023 has passed.
- Application Submission Deadline of 10/31/2023 has passed.
- Grant Award Agreement Execution Deadline of 11/1/2024 has passed.
- As of 3/31/2025 there have been 39,328 total survey submissions. 25,785 homeowners were determined to be in Phases I – VII.
- 25,747 environmental reviews have been completed, representing 100% of the 25,749 homeowners in Phases I VII available for environmental review.
- 25,761 homeowners, from Phases I VII, have been invited to start an application. 20,804 applications have been submitted, representing 81% of the homeowners invited to start an application.
- There has been a total of 13,592 grant awards offered to homeowners totaling \$1,089,594,943.54. Of those, 13,439 homeowners have closed on their grant agreements, obligating \$1,068,297,803.55.
- 7,081 Housing projects have been completed to date.

# Table 2: Homeowner Program Snapshot.

| Restore 2020                                   | Homeowner Prog     | ram Wee            | kly Snapshot              |                 |                    |
|------------------------------------------------|--------------------|--------------------|---------------------------|-----------------|--------------------|
| Activity                                       | As of<br>3/24/2025 | Weekly<br>Activity | As of<br>3/31/2025        | Percentage      | Total Dollars      |
| Surveys Recorded                               |                    |                    |                           | Survey Deadlin  | e 8/1/23           |
| Submitted Surveys                              | 39,328             | 0                  | 39,328                    | 100%            |                    |
| Working Phases (1-7) Total                     | 25,785             | 0                  | 25,785                    | 66%             |                    |
| Non-Working Phases Total                       | 13,543             | 0                  | 13,543                    | 34%             |                    |
| Environmental Reviews                          |                    |                    |                           |                 |                    |
| Environmental Reviews Available to Work        | 2                  | 0                  | 2                         |                 |                    |
| Environmental Reviews Completed                | 25,747             | 0                  | 25,747                    |                 |                    |
| Home Inspections                               |                    |                    |                           |                 |                    |
| Home Inspections Available to Work             | 2                  | 0                  | 2                         |                 |                    |
| Total Home Inspections Completed               | 21,816             | -9                 | 21,807                    |                 |                    |
| Applications In Process                        |                    |                    | 1                         | Application Dea | adline 10/31/23    |
| Total Number of Invited Applications           | 25,761             | 0                  | 25,761                    | •               |                    |
| Applications Not Submitted by Deadline         | 4,957              | 0                  | 4,957                     | •               |                    |
| Application Documentation Requested            | 0                  | 0                  | 0                         | •               |                    |
| Applications Available for Grant Determination | 20,804             | 0                  | • 20,804 •                | 100%            |                    |
| Pending Grant Determination                    | 37                 | -18                | <u>،</u><br>19            | 0.1%            |                    |
|                                                |                    |                    | 99.9%                     | % Grant         |                    |
| Grant Determinations                           |                    |                    | 99.9%                     | Determinations  |                    |
| Zero Award                                     | 833                | 1                  | <ul> <li>834</li> </ul>   | 4%              |                    |
| Ineligible                                     | 4,003              | -3                 | 4,000                     | 19%             |                    |
| Withdrawn                                      | 886                | 4                  | <ul> <li>890</li> </ul>   | 4%              |                    |
| Not Closed by Deadline                         | 1,478              | -9                 | <ul> <li>1,469</li> </ul> | 7%              |                    |
| Appeals In Progress                            | 2                  | 0                  | 2                         |                 |                    |
| Grant Awards Offered to Applicant              | 13,567             | 25                 | 4 13,592                  | 65%             | \$1,089,594,943.54 |
| Grant Awards                                   |                    |                    | •                         |                 |                    |
| Grant Awards Obligated                         | 13,422             | 17                 | 13,439                    |                 | \$1,068,297,803.55 |
| Solution 1 & 1/3                               | 5,098              | 2                  | 5,100                     |                 | \$452,287,624.43   |
| Solution 2 & 2/3                               | 8,050              | 15                 | 8,065                     |                 | \$600,227,558.69   |
| Solution 3 Only                                | 274                | 0                  | 274                       |                 | \$15,782,620.43    |
| Disbursements                                  | •                  |                    | •                         |                 |                    |
| Total Disbursements                            | 9,571              | 90                 | 9,661                     |                 | \$615,677,158.41   |
| Solution 1 & 1/3                               | 3,493              | 22                 | 3,515                     |                 | \$219,205,206.99   |
| Solution 2 & 2/3                               | 5,807              | 68                 | 5,875                     |                 | \$380,694,017.79   |
| Solution 3 Only                                | 271                | 0                  | 271                       |                 | \$15,777,933.63    |
| Housing Rehab/Reconstruction Complete          |                    |                    |                           |                 |                    |
| Housing Rehab/Reconstruction Complete          | 6,968              | 113                | 7,081                     |                 |                    |
| Solution 1 & 1/3                               | 2,715              | 42                 | 2,757                     |                 |                    |
| Solution 2 & 2/3                               | 3,984              | 71                 | 4,055                     |                 |                    |
| Solution 3 Only                                | 269                | 0                  | 269                       |                 |                    |