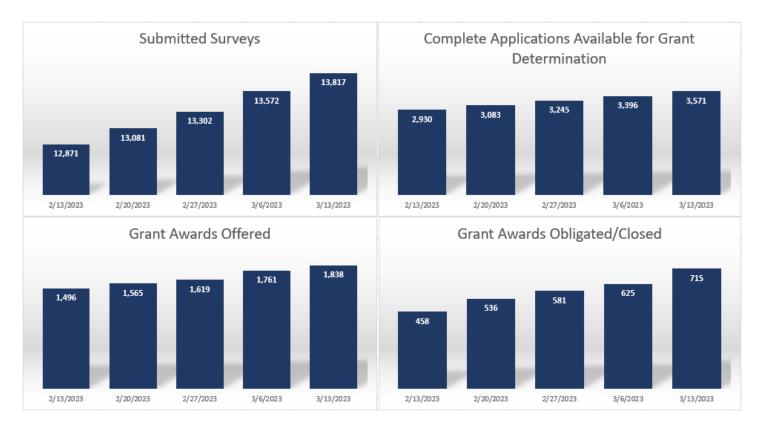

## Executive Summary

RESTORE

LOUISIANA

- The Restore Louisiana Homeowner Assistance survey opened on Feb. 1, 2022. The program opened applications:
  - Phase 1 on May 11, 2022
  - Phase 2 3 on Aug. 24, 2022
  - $\circ$  Phase 4 5 on Nov. 28, 2022
  - Phase 6 on Dec. 15, 2022
- As of 03/13/23, survey submissions increased by 245 from the previous week, making the total submissions 13,817. 7,310 homeowners were determined to be in Phases I VI.
- 5,827 environmental reviews have been completed, representing 80% of the 7,310 homeowners in Phases I – VI.
- 5,827 homeowners have been invited to complete applications from Phase I VI. 3,571 applications have been completed, representing 61% of the homeowners invited to complete an application.
- There has been a total of 1,838 grant awards offered to homeowners totaling \$142,275,048.02. Of those, 715 homeowners have closed on their grant agreements, obligating \$54,884,096.96.

## Table 2: Homeowner Program Snapshot

| Restore 2020 Homeowner Program Weekly Snapshot     |                   |                    |                   |                     |                  |
|----------------------------------------------------|-------------------|--------------------|-------------------|---------------------|------------------|
| Activity                                           | As of<br>03/06/23 | Weekly<br>Activity | As of<br>03/13/23 | Percentage          | Total Dollars    |
| Surveys Recorded                                   |                   |                    | -                 |                     |                  |
| Total Surveys Recorded                             | 15,437            | 259                | 15,696            |                     |                  |
| Non-submitted Surveys                              | 1,865             | 14                 | 1,879             |                     |                  |
| Submitted Surveys                                  | 13,572            | 245                | 13,817            | 100%                |                  |
| Working Phases (1-6) Total                         | 6,158             | 1,152              | 7,310             | 53%                 |                  |
| Phase I                                            | 4,543             | 875                | 5,418             | 39%                 |                  |
| Phase II                                           | 413               | 66                 | 479               | 3%                  |                  |
| Phase III                                          | 500               | 85                 | 585               | 4%                  |                  |
| Phase IV                                           | 627               | 110                | 737               | 5%                  |                  |
| Phase V                                            | 4                 | 1                  | 5                 | 0%                  |                  |
| Phase VI                                           | 71                | 15                 | 86                | 1%                  |                  |
| Non-Working Phases Total                           | 7,414             | -907               | 6,507             | 47%                 |                  |
| Environmental Reviews                              | 1                 |                    |                   | [                   |                  |
| Environmental Reviews Available to Work            | 411               | 1072               | 1,483             |                     |                  |
| Environmental Reviews Completed                    | 5,747             | 80                 | 5,827             |                     |                  |
| Home Inspections:                                  | -1 T              |                    |                   | 1                   |                  |
| Home Inspections Available to Work                 | 827               | 26                 | 853               |                     |                  |
| Total Home Inspections Completed                   | 2,569             | 149                | 2,718             |                     |                  |
| Applications In Process                            |                   |                    |                   |                     |                  |
| Total Number of Invited Applications               | 5,532             | 295                | 5,827             |                     |                  |
| Applications Not Available for Grant Determination | 2,136             | 120                | 2,256             |                     |                  |
| Applications Available for Grant Determination     | 3,396             | 175                | 3,571             | 100%                |                  |
| Pending Grant Determination                        | 1,333             | 90                 | 1,423             | 40%                 |                  |
| Grant Determinations                               |                   |                    | 60%               | % Grant             |                  |
| Zero Award                                         | 48                | -1                 | 47                | Determinations 1.3% |                  |
|                                                    | 188               | -1                 | 192               | 5.4%                |                  |
| Ineligible                                         | 66                | 5                  | 71                | 2.0%                |                  |
| Withdrawn                                          |                   |                    |                   | 2.0%                |                  |
| Appeals In Progress                                | 10                | 2                  | 12                | 54.5%               | <u></u>          |
| Grant Awards Offered to Applicant                  | 1,761             | 77                 | 1,838             | 51.5%               | \$ 142,275,048.0 |
| Grant Awards                                       | -1 T              |                    |                   | 1                   |                  |
| Grant Awards Obligated                             | 625               | 90                 | 715               |                     | \$ 54,884,096.9  |
| Solution 1 & 1/3                                   | 248               | 32                 | 280               |                     | \$22,687,096.6   |
| Solution 2 & 2/3                                   | 370               | 47                 | 417               |                     | \$30,999,563.0   |
| Solution 3 Only                                    | 7                 | 11                 | 18                |                     | \$1,197,437.2    |
| Disbursements                                      |                   |                    |                   |                     |                  |
| Total Disbursements                                | 298               | 22                 | 320               |                     | \$10,719,809.8   |
| Solution 1 & 1/3                                   | 171               | 10                 | 181               |                     | \$3,386,743.8    |
| Solution 2 & 2/3                                   | 120               | 12                 | 132               |                     | \$6,967,731.5    |
| Solution 3 Only                                    | 7                 | 0                  | 7                 |                     | \$365,334.4      |
| Housing Rehab/Reconstruction Complete              |                   |                    |                   |                     |                  |
| Housing Rehab/Reconstruction Complete              | 87                | 17                 | 104               |                     |                  |
| Solution 1 & 1/3                                   | 30                | 3                  | 33                |                     |                  |
| Solution 2 & 2/3                                   | 50                | 6                  | 56                |                     |                  |
| Solution 3 Only                                    | 7                 | 8                  | 15                |                     |                  |