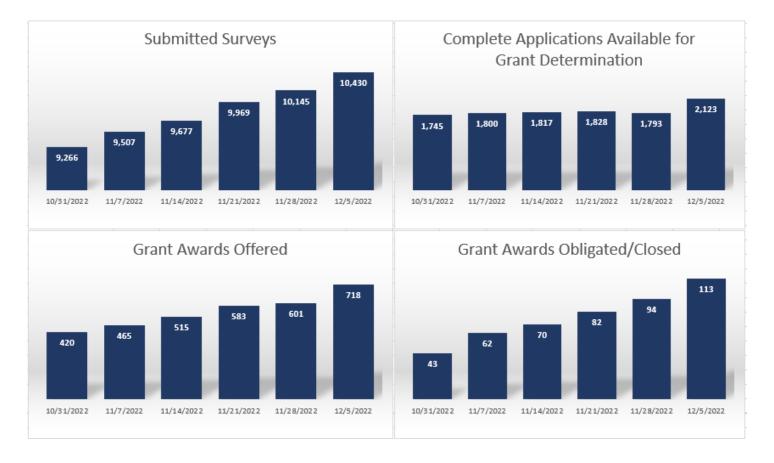

#### **Executive Summary**

- As of December 5, 2022, survey submissions increased by 285 from the previous week, making the total submissions 10,430. 4,064 homeowners were determined to be in Phases I – VI.
- 3,431 environmental reviews have been completed, representing 84% of the 4,064 homeowners in Phases I – VI.
- 3,380 homeowners have been invited to complete applications from Phase I VI. 2,123
  applications have been completed, representing 63% of the homeowners invited to complete
  an application.
- There has been a total of 718 grant awards offered to homeowners. Of those, 113 homeowners have closed on their grant agreements, obligating \$9,459,277.24.

| Activity                                           | As of    | Weekly   | As of         | Percentage                | T.          | tal Dollars  |
|----------------------------------------------------|----------|----------|---------------|---------------------------|-------------|--------------|
| Activity                                           | 11/28/22 | Activity | 12/05/22      | Percentage                | 10          | cai Dollars  |
| Surveys Recorded                                   |          |          |               |                           |             |              |
| Total Surveys Recorded                             | 11,619   | 327      | 11,946        |                           |             |              |
| Non-submitted Surveys                              | 1,474    | 42       | 1,516         |                           |             |              |
| Submitted Surveys                                  | 10,145   | 285      | 10,430        | 100%                      |             |              |
| ₩orking Phases (1-6) Total                         | 3,956    | 108      | 4,064         | 39%                       |             |              |
| Phase I                                            | 2,833    | 90       | 2,923         | 28%                       |             |              |
| Phase II                                           | 275      | 4        | 279           | 3%                        |             |              |
| Phase III                                          | 341      | 6        | 347           | 3%                        |             |              |
| Phase IV                                           | 447      | 9        | 456           | 4%                        |             |              |
| Phase V                                            | 4        | 0        | 4             | 0%                        |             |              |
| Phase VI                                           | 56       | -1       | 55            | 1%                        |             |              |
| Non ∀orking Phases Total                           | 6,189    | 177      | 6,366         | 61%                       |             |              |
| Environmental Reviews                              |          |          |               |                           |             |              |
| Environmental Reviews Available to Work            | 524      | 109      | 633           |                           |             |              |
| Environmental Reviews Completed                    | 3,432    | -1       | 3,431         |                           |             |              |
| Home Inspections:                                  |          |          |               |                           |             |              |
| Home Inspections Available to Work                 | 551      | 129      | 680           |                           |             |              |
| Total Home Inspections Completed                   | 1,242    | 201      | 1,443         |                           |             |              |
| Applications In Process                            |          |          |               |                           |             |              |
| Total Number of Invited Applications               | 2,983    | 397      | 3,380         |                           |             |              |
| Applications Not Available for Grant Determination | 1,190    | 67       | 1,257         |                           |             |              |
| Applications Available for Grant Determination     | 1,793    | 330      | 2,123         | 100%                      |             |              |
| Pending Grant Determination                        | 1,116    | 190      | 1,306         | 61.5%                     |             |              |
| Grant Determinations                               |          |          |               | % Grant<br>Determinations |             |              |
| Zero Award                                         | 17       | 4        | 21            | 1.0%                      |             |              |
| Ineligible                                         | 33       | 14       | 47            | 2.2%                      |             |              |
| Withdrawn                                          | 26       | 5        | 31            | 1.5%                      |             |              |
| Appeals in Progress                                | 2        | 3        | 5             |                           |             |              |
| Grant Awards Offered To Applicant                  | 601      | 117      | 718           | 33.8%                     | \$          | 54,723,013.3 |
| Grant Awards                                       |          |          |               |                           |             |              |
| Grant Awards Obligated                             | 94       | 19       | 113           |                           | <b>\$</b> ! | 9,459,277.24 |
| Solution 1 & 1/3                                   | 51       | 13       | 64            |                           | \$          | 5,548,899.1  |
| Solution 2 & 2/3                                   | 42       | 6        | 48            |                           | \$          | 3,902,305.3  |
| Solution 3 Only                                    | 1        | ů        | 1             |                           | \$          | 8,072.7      |
| Disbursements                                      | <u>'</u> |          | '             |                           | Ψ.          | 0,012.1      |
| Total Disbursements                                | 5        |          | 7             |                           |             | 220 202 2    |
| Solution 1 & 1/3                                   | 3        | 2        | <b>7</b><br>5 |                           | \$          | 236,263.34   |
|                                                    | _        |          |               |                           | \$          | 58,980.79    |
| Solution 2 & 2/3                                   | 0        | 0        | 2<br>0        |                           | \$          | 177,282.5    |
| Solution 3 Only                                    |          |          | U             |                           | \$          |              |
| Housing Rehab/Reconstruction Complete              |          |          |               |                           |             |              |
| Housing Rehab/Reconstruction Complete              | 0        | 2        | 2             |                           |             |              |
| Solution 1 & 1/3                                   | 0        | 0        | 0             |                           |             |              |
| Solution 2 & 2/3                                   | 0        | 2        | 2             |                           |             |              |
| Solution 3 Only                                    | 0        | 0 1      | 0             |                           |             |              |