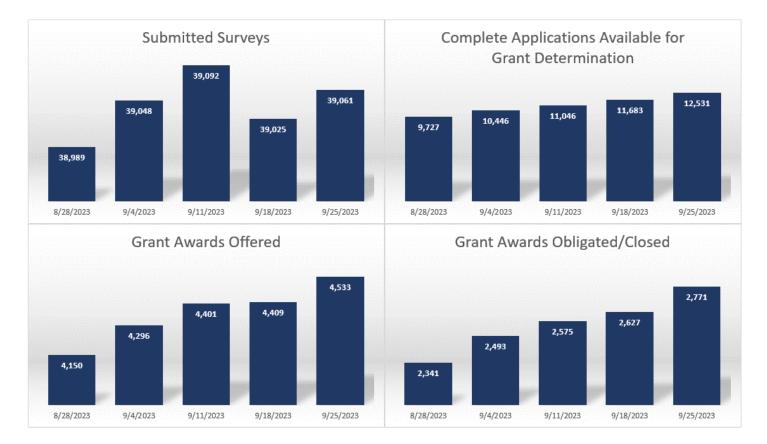

### Executive Summary

RESTORE

LOUISIANA

- The Restore Louisiana Homeowner Assistance survey opened on Feb. 1, 2022. The program opened applications:
  - Phase 1 on May 11, 2022
  - Phase 2 3 on Aug. 24, 2022
  - Phase 4 5 on Nov. 28, 2022
  - $\circ$   $\,$  Phase 6 on Dec. 15, 2022  $\,$
  - Phase 7 on Apr. 17, 2023
- Survey Submission Deadline of 8/1/2023 has passed.
- As of 9/25/2023, survey submissions increased by 36 from the previous week, making the total submissions 39,061. 25,430 homeowners were determined to be in Phases I – VII.
- 22,141 environmental reviews have been completed, representing 87% of the 25,430 homeowners in Phases I VII.
- 22,135 homeowners, from Phases I VII, have been invited to start an application. 12,531 applications have been submitted, representing 57% of the homeowners invited to start an application.
- There has been a total of 4,533 grant awards offered to homeowners totaling \$359,884,184.46. Of those, 2,771 homeowners have closed on their grant agreements, obligating \$222,623,058.55.

# Table 2: Homeowner Program Snapshot.

| Restore 2020 Homeowner Program Weekly Snapshot     |                    |                    |                    |                |                                   |  |
|----------------------------------------------------|--------------------|--------------------|--------------------|----------------|-----------------------------------|--|
| Activity                                           | As of<br>9/18/2023 | Weekly<br>Activity | As of<br>9/25/2023 | Percentage     | Total Dollars                     |  |
| Surveys Recorded                                   |                    |                    |                    |                |                                   |  |
| Total Surveys Recorded                             | 43,701             | 44                 | 43,745             |                |                                   |  |
| Non-Submitted Surveys                              | 4,676              | 8                  | 4,684              |                |                                   |  |
| Submitted Surveys                                  | 39,025             | 36                 | 39,061             | 100%           |                                   |  |
| Working Phases (1-7) Total                         | 25,416             | 14                 | 25,430             | 65%            |                                   |  |
| Phase I                                            | 16,345             | 11                 | 16,356             | 42%            |                                   |  |
| Phase II                                           | 2,010              | 1                  | 2,011              | 5%             |                                   |  |
| Phase III                                          | 2,381              | 1                  | 2,382              | 6%             |                                   |  |
| Phase IV                                           | 3,224              | -1                 | 3,223              | 8%             |                                   |  |
| Phase V                                            | 51                 | 0                  | 51                 | 0%             |                                   |  |
| Phase VI                                           | 1,111              | 1                  | 1,112              | 3%             |                                   |  |
| Phase VII                                          | 294                | 1                  | 295                | 1%             |                                   |  |
| Non-Working Phases Total                           | 13,609             | 22                 | 13,631             | 35%            |                                   |  |
| Environmental Reviews                              | •                  |                    |                    | · .            |                                   |  |
| Environmental Reviews Available to Work            | 4,374              | -1,085             | 3,289              |                |                                   |  |
| Environmental Reviews Completed                    | 21,042             | 1,099              | 22,141             |                |                                   |  |
| Home Inspections                                   | •                  |                    |                    | L L            |                                   |  |
| Home Inspections Available to Work                 | 4,496              | 442                | 4,938              |                |                                   |  |
| Total Home Inspections Completed                   | 7,187              | 406                | 7,593              |                |                                   |  |
| Applications In Process                            | . ·                |                    |                    |                |                                   |  |
| Total Number of Invited Applications               | 21,025             | 1,110              | 22,135             |                |                                   |  |
| Applications Not Available for Grant Determination | 9,342              | 262                | 9,604              |                |                                   |  |
| Applications Available for Grant Determination     | 11,683             | 848                | 12,531             | 100%           |                                   |  |
| Pending Grant Determination                        | 6,652              | 700                | 7,352              | 59%            |                                   |  |
| Grant Determinations                               | 0,052              | 700                | 41%                | % Grant        |                                   |  |
|                                                    |                    | 1                  |                    | Determinations |                                   |  |
| Zero Award                                         | 163                | 15                 | 178                | 1.4%           |                                   |  |
| Ineligible                                         | 319                | 4                  | 323                | 2.6%           |                                   |  |
| Withdrawn                                          | 140                | 5                  | 145                | 1.2%           |                                   |  |
| Appeals In Progress                                | 23                 | 0                  | 23                 |                |                                   |  |
| Grant Awards Offered to Applicant                  | 4,409              | 124                | 4,533              | 36.2%          | \$359,884,184.46                  |  |
| Grant Awards                                       | -                  | 1                  | 1                  | I              |                                   |  |
| Grant Awards Obligated                             | 2,627              | 144                | 2,771              |                | \$ 222,623,058.55                 |  |
| Solution 1 & 1/3                                   | 842                | 56                 | 898                |                | \$78,960,696.06                   |  |
| Solution 2 & 2/3                                   | 1,728              | 87                 | 1,815              |                | \$140,161,992.82                  |  |
| Solution 3 Only                                    | 57                 | 1                  | 58                 |                | \$3,500,369.67                    |  |
| Disbursements                                      | 4 400              |                    | 4 470              |                | ¢ 00 550 000 00                   |  |
| Total Disbursements                                | 1,438              | 38                 | 1,476              |                | \$ 80,556,868.09                  |  |
| Solution 1 & 1/3<br>Solution 2 & 2/3               | 562                | 8<br>30            | 570<br>840         |                | \$21,583,782.80                   |  |
| Solution 2 & 2/3<br>Solution 3 Only                | 819<br>57          | 30                 | 849<br>57          |                | \$55,544,617.40<br>\$3,428,467.89 |  |
| Housing Rehab/Reconstruction Complete              | 57                 | 0                  | 57                 |                | <b>φ</b> ο,4∠0,407.89             |  |
| Housing Rehab/Reconstruction Complete              | 799                | 41                 | 840                |                |                                   |  |
| nousing Kenab/Reconstruction Complete              |                    |                    |                    |                |                                   |  |
|                                                    | 205                | 04                 |                    |                |                                   |  |
| Solution 1 & 1/3<br>Solution 2 & 2/3               | 225<br>517         | 21<br>20           | 246<br>537         |                |                                   |  |