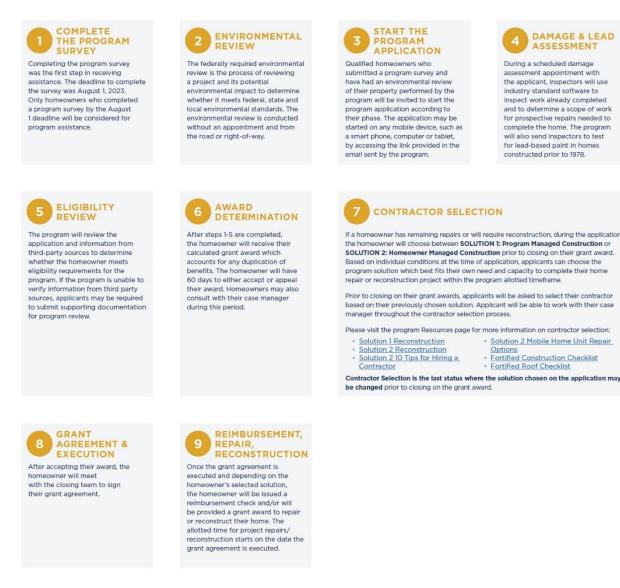

#### Homeowner Program Steps

Below is an overview of the homeowner journey in the program, from initial survey to reimbursement and/or repair.

### Program Outreach

- The program's mobile outreach team provides in-person support for homeowners completing applications in impacted areas throughout the state.
- Information on mobile outreach support locations or other outreach events hosted by the program can be found at restore.la.gov/events.