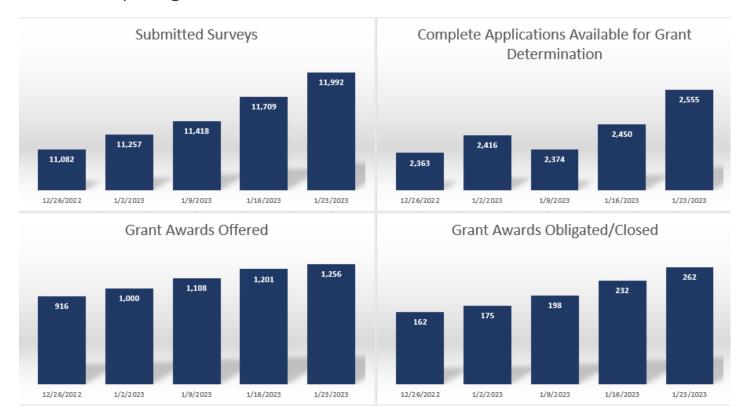

#### **Executive Summary**

- The Restore Louisiana Homeowner Assistance survey opened on Feb. 1, 2022. The program opened applications:
  - o Phase 1 on May 11, 2022
  - Phase 2 3 on Aug. 24, 2022
  - o Phase 4 − 5 on Nov. 28, 2022
  - o Phase 6 on Dec. 15, 2022
- As of 01/23/23, survey submissions increased by 283 from the previous week, making the total submissions 11,992. 5,388 homeowners were determined to be in Phases I – VI.
- 4,319 environmental reviews have been completed, representing 80% of the 5,388 homeowners in Phases I – VI.
- 4,318 homeowners have been invited to complete applications from Phase I VI. 2,555 applications have been completed, representing 59% of the homeowners invited to complete an application.
- There has been a total of 1,256 grant awards offered to homeowners totaling \$95,143,921.93.
   Of those, 262 homeowners have closed on their grant agreements, obligating \$21,060,586.95.