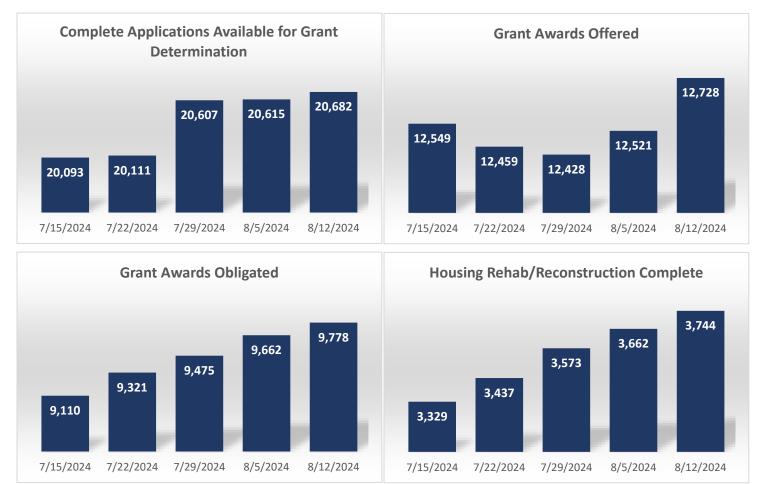

#### Executive Summary

RESTORE

LOUISIANA

- The Restore Louisiana Homeowner Assistance survey opened on Feb. 1, 2022. The program opened applications:
  - Phase 1 on May 11, 2022
  - Phase 2 3 on Aug. 24, 2022
  - $\circ$   $\,$  Phase 4 5 on Nov. 28, 2022  $\,$
  - $\circ$   $\,$  Phase 6 on Dec. 15, 2022  $\,$
  - Phase 7 on Apr. 17, 2023
- Survey Submission Deadline of 8/1/2023 has passed.
- Application Submission Deadline of 10/31/2023 has passed.
- As of 8/12/2024 there have been 39,326 total survey submissions. 25,773 homeowners were determined to be in Phases I – VII.
- 25,752 environmental reviews have been completed, representing 99.9% of the 25,773 homeowners in Phases I – VII.
- 25,742 homeowners, from Phases I VII, have been invited to start an application. 20,682 applications have been submitted, representing 80% of the homeowners invited to start an application.
- There has been a total of 12,728 grant awards offered to homeowners totaling \$914,989,700.38. Of those, 9,778 homeowners have closed on their grant agreements, obligating \$713,500,974.96.
- 3,744 Housing projects have been completed to date.

## Table 2: Homeowner Program Snapshot.

| Restore 2020                                   | Homeowner Prog | ram Wee            | kly Snapshot              |                           |                  |
|------------------------------------------------|----------------|--------------------|---------------------------|---------------------------|------------------|
| Activity                                       | As of 8/5/2024 | Weekly<br>Activity | As of<br>8/12/2024        | Percentage                | Total Dollars    |
| Surveys Recorded                               |                |                    |                           | Survey Deadlin            | e 8/1/23         |
| Submitted Surveys                              | 39,325         | 1                  | 39,326                    | 100%                      |                  |
| Working Phases (1-7) Total                     | 25,771         | 2                  | 25,773                    | 66%                       |                  |
| Non-Working Phases Total                       | 13,554         | -1                 | 13,553                    | 34%                       |                  |
| Environmental Reviews                          |                |                    | •                         |                           |                  |
| Environmental Reviews Available to Work        | 19             | 2                  | 21                        |                           |                  |
| Environmental Reviews Completed                | 25,752         | 0                  | 25,752                    |                           |                  |
| Home Inspections                               |                |                    | ·                         |                           |                  |
| Home Inspections Available to Work             | 69             | -12                | 57                        |                           |                  |
| Total Home Inspections Completed               | 20,093         | 80                 | 20,173                    |                           |                  |
| Applications In Process                        |                |                    |                           | Application Dea           | adline 10/31/23  |
| Total Number of Invited Applications           | 25,742         | 0                  | 25,742                    | +                         |                  |
| Applications Not Submitted by Deadline         | 5,022          | -4                 | 5,018                     | •                         |                  |
| Application Documentation Requested            | 105            | -63                | 42                        | •                         |                  |
| Applications Available for Grant Determination | 20,615         | 67                 | • 20,682 •                | 100%                      |                  |
| Pending Grant Determination                    | 932            | -184               | <ul> <li>748</li> </ul>   | 4%                        |                  |
| Grant Determinations                           |                |                    | 96%                       | % Grant<br>Determinations |                  |
| Zero Award                                     | 845            | 0                  | <b>4</b> 845              | 4%                        |                  |
| Ineligible                                     | 3,825          | -18                | <ul> <li>3,807</li> </ul> | 18%                       |                  |
| Withdrawn                                      | 582            | 8                  | <b>-</b> 590              | 3%                        |                  |
| Inactive Offered                               | 1,910          | 54                 | <ul> <li>1,964</li> </ul> | 9%                        |                  |
| Appeals In Progress                            | 213            | -10                | 203                       |                           |                  |
| Grant Awards Offered to Applicant              | 12,521         | 207                | 4 12,728                  | 62%                       | \$914,989,700.38 |
| Grant Awards                                   |                |                    |                           |                           |                  |
| Grant Awards Obligated                         | 9,662          | 116                | 9,778                     |                           | \$713,500,974.96 |
| Solution 1 & 1/3                               | 4,069          | 41                 | 4,110                     |                           | \$309,764,870.21 |
| Solution 2 & 2/3                               | 5,367          | 76                 | 5,443                     |                           | \$391,952,844.57 |
| Solution 3 Only                                | 226            | -1                 | 225                       |                           | \$11,783,260.18  |
| Disbursements                                  |                |                    |                           |                           |                  |
| Total Disbursements                            | 6,646          | 61                 | 6,707                     |                           | \$352,289,932.42 |
| Solution 1 & 1/3                               | 2,809          | 14                 | 2,823                     |                           | \$120,638,314.30 |
| Solution 2 & 2/3                               | 3,623          | 45                 | 3,668                     | 5                         | \$220,147,894.32 |
| Solution 3 Only                                | 214            | 2                  | 216                       |                           | \$11,503,723.80  |
| Housing Rehab/Reconstruction Complete          |                |                    |                           |                           |                  |
| Housing Rehab/Reconstruction Complete          | 3,662          | 82                 | 3,744                     |                           |                  |
| Solution 1 & 1/3                               | 1,311          | 51                 | 1,362                     |                           |                  |
| Solution 2 & 2/3                               | 2,133          | 29                 | 2,162                     |                           |                  |
| Solution 3 Only                                | 218            | 2                  | 220                       |                           |                  |