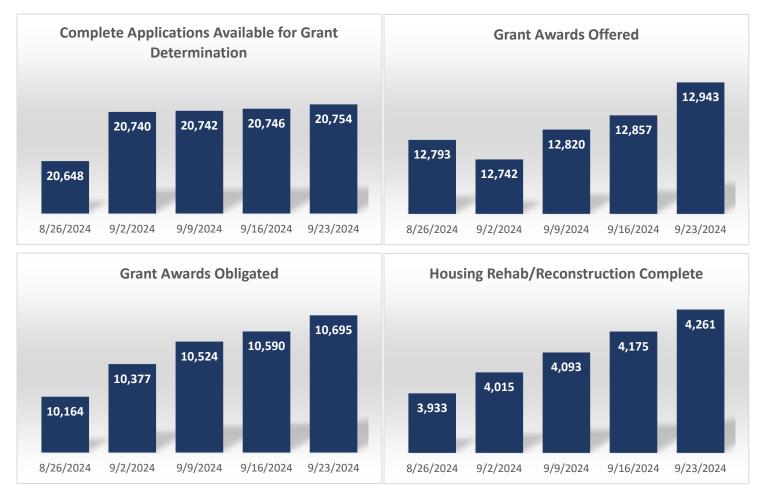

#### Executive Summary

RESTORE

LOUISIANA

- The Restore Louisiana Homeowner Assistance survey opened on Feb. 1, 2022. The program opened applications:
  - Phase 1 on May 11, 2022
  - Phase 2 3 on Aug. 24, 2022
  - Phase 4 5 on Nov. 28, 2022
  - Phase 6 on Dec. 15, 2022
  - Phase 7 on Apr. 17, 2023
- Survey Submission Deadline of 8/1/2023 has passed.
- Application Submission Deadline of 10/31/2023 has passed.
- The program has set a deadline of November 1, 2024, for all grant award agreements to be executed.
- As of 9/23/2024 there have been 39,329 total survey submissions. 25,779 homeowners were determined to be in Phases I – VII.
- 25,757 environmental reviews have been completed, representing 99.9% of the 25,779 homeowners in Phases I – VII.
- 25,749 homeowners, from Phases I VII, have been invited to start an application. 20,754 applications have been submitted, representing 81% of the homeowners invited to start an application.
- There has been a total of 12,943 grant awards offered to homeowners totaling \$956,649,039.47. Of those, 10,695 homeowners have closed on their grant agreements, obligating \$796,708,295.02.
- 4,261 Housing projects have been completed to date.

# Table 2: Homeowner Program Snapshot.

| Restore 2020                                   | Homeowner Prog     | ram Wee            | kly Snapshot              |                           |                  |
|------------------------------------------------|--------------------|--------------------|---------------------------|---------------------------|------------------|
| Activity                                       | As of<br>9/16/2024 | Weekly<br>Activity | As of<br>9/23/2024        | Percentage                | Total Dollars    |
| Surveys Recorded                               |                    |                    |                           | Survey Deadlin            | e 8/1/23         |
| Submitted Surveys                              | 39,329             | 0                  | 39,329                    | 100%                      |                  |
| Working Phases (1-7) Total                     | 25,777             | 2                  | 25,779                    | 66%                       |                  |
| Non-Working Phases Total                       | 13,552             | -2                 | 13,550                    | 34%                       |                  |
| Environmental Reviews                          |                    |                    | •                         |                           |                  |
| Environmental Reviews Available to Work        | 20                 | 2                  | 22                        |                           |                  |
| Environmental Reviews Completed                | 25,757             | 0                  | 25,757                    |                           |                  |
| Home Inspections                               |                    |                    | •                         |                           |                  |
| Home Inspections Available to Work             | 18                 | 2                  | 20                        |                           |                  |
| Total Home Inspections Completed               | 20,267             | 4                  | 20,271                    |                           |                  |
| Applications In Process                        |                    |                    |                           | Application Dea           | adline 10/31/23  |
| Total Number of Invited Applications           | 25,749             | 0                  | 25,749                    | •                         |                  |
| Applications Not Submitted by Deadline         | 5,001              | -8                 | 4,993                     | •                         |                  |
| Application Documentation Requested            | 2                  | 0                  | 2                         | •                         |                  |
| Applications Available for Grant Determination | 20,746             | 8                  | • 20,754 •                | 100%                      |                  |
| Pending Grant Determination                    | 126                | -14                | <ul> <li>112</li> </ul>   | 1%                        |                  |
| Grant Determinations                           |                    |                    | 99%                       | % Grant<br>Determinations |                  |
| Zero Award                                     | 849                | -4                 | <ul> <li>845</li> </ul>   | 4%                        |                  |
| Ineligible                                     | 3,942              | 8                  | <ul> <li>3,950</li> </ul> | 19%                       |                  |
| Withdrawn                                      | 628                | 17                 | <ul> <li>645</li> </ul>   | 3%                        |                  |
| Inactive Offered                               | 2,344              | -85                | <ul> <li>2,259</li> </ul> | 11%                       |                  |
| Appeals In Progress                            | 120                | -30                | 90                        |                           |                  |
| Grant Awards Offered to Applicant              | 12,857             | 86                 | 4 12,943                  | 62%                       | \$956,649,039.47 |
| Grant Awards                                   |                    |                    |                           |                           |                  |
| Grant Awards Obligated                         | 10,590             | 105                | 10,695                    |                           | \$796,708,295.02 |
| Solution 1 & 1/3                               | 4,360              | 11                 | 4,371                     |                           | \$339,712,688.06 |
| Solution 2 & 2/3                               | 5,993              | 88                 | 6,081                     |                           | \$443,921,720.29 |
| Solution 3 Only                                | 237                | 6                  | 243                       |                           | \$13,073,886.67  |
| Disbursements                                  |                    |                    |                           |                           |                  |
| Total Disbursements                            | 7,215              | 105                | 7,320                     |                           | \$396,738,817.02 |
| Solution 1 & 1/3                               | 2,976              | 38                 | 3,014                     |                           | \$137,122,119.67 |
| Solution 2 & 2/3                               | 4,012              | 65                 | 4,077                     |                           | \$247,253,942.61 |
| Solution 3 Only                                | 227                | 2                  | 229                       |                           | \$12,362,754.74  |
| Housing Rehab/Reconstruction Complete          |                    |                    |                           |                           |                  |
| Housing Rehab/Reconstruction Complete          | 4,175              | 86                 | 4,261                     |                           |                  |
| Solution 1 & 1/3                               | 1,533              | 29                 | 1,562                     |                           |                  |
| Solution 2 & 2/3                               | 2,412              | 55                 | 2,467                     |                           |                  |
| Solution 3 Only                                | 230                | 2                  | 232                       |                           |                  |