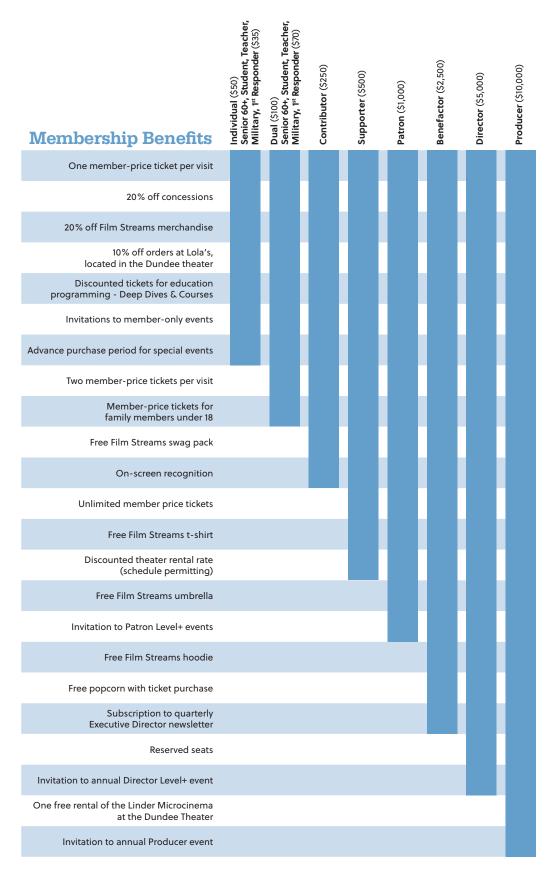

## **MEMBERSHIP**

One free rental of the Linder Microcinema at the Dundee Theater

Invitation to annual Producer event

Please mail this form along with your payment to: Film Streams Membership, P.O. Box 8485, Omaha, NE 68108.

| 1 Membership Type (select one)  RUTH SOKOLOF THEAT DUNDER THEAT                                                                                                                                                                                                                                                                                                                                                                                                                       |                                                                                                                                                                                                                                                            |
|---------------------------------------------------------------------------------------------------------------------------------------------------------------------------------------------------------------------------------------------------------------------------------------------------------------------------------------------------------------------------------------------------------------------------------------------------------------------------------------|------------------------------------------------------------------------------------------------------------------------------------------------------------------------------------------------------------------------------------------------------------|
| □ Join □ Renew                                                                                                                                                                                                                                                                                                                                                                                                                                                                        | ☐ Gift ☐ Donate (100% tax deductible)  Skip to Step 3                                                                                                                                                                                                      |
| 2 Membership Benef □ Individual · \$50                                                                                                                                                                                                                                                                                                                                                                                                                                                | fits: 3 Contact Information For Gift Memberships, enter recipient information                                                                                                                                                                              |
| Discounted · \$35  ☐ Senior (60+) ☐ Teacher ☐ Military & First Responder                                                                                                                                                                                                                                                                                                                                                                                                              | Name  Address                                                                                                                                                                                                                                              |
| <ul> <li>One member price ticket per visit for films at the Ruth Sokolof Theater and Dundee Theater</li> <li>20% discount off concessions items at both cinemas</li> <li>20% discount off merchandise and bookstore items</li> <li>10% off orders at Lola's, located at the Dundee Theater</li> <li>Advance purchase period for special events</li> <li>Invitations to members-only events</li> <li>Discounted tickets for education programming (Deep Dives &amp; Control</li> </ul> | Phone                                                                                                                                                                                                                                                      |
| □ Dual - \$100  Discounted · \$70 □ Senior (60+) □ Teacher □ Military & First Responder                                                                                                                                                                                                                                                                                                                                                                                               | Scan the QR code or visit <i>filmstreams.org/membership</i> to purchase your membership online with a credit card payment  Membership Total (Step 2) or Donation Amount\$  To further support Film Streams, I would like to make an additional donation of |
| All of the benefits above, with:  Two member-price tickets per visit  Member-price tickets for family members under 18  Contributor • \$250  [\$150 Tax Deductible]  All of the benefits above, with:  Free Film Streams swag pack  On-screen recognition at the Ruth Sokolof Theater and Dundee T                                                                                                                                                                                    | Total =  Check (payable to Film Streams)  or Credit Card                                                                                                                                                                                                   |
| □ Supporter - \$500  [\$400 Tax Deductible]  All of the benefits above, with:  □ Unlimited member price tickets  □ Free Film Streams t-shirt  □ Discounted rates for theater rentals (schedule permitting)                                                                                                                                                                                                                                                                            | Name     Address     From above     Email                                                                                                                                                                                                                  |
| □ Patron - \$1,000 [\$900 Tax Deductible] All of the benefits above, with: ■ Free Film Streams umbrella ■ Invitations to Patron Level+ events                                                                                                                                                                                                                                                                                                                                         | Phone                                                                                                                                                                                                                                                      |
| Benefactor - \$2,500 [\$2,400 Tax Deductible] All of the benefits above, with: Free Film Streams hoodie                                                                                                                                                                                                                                                                                                                                                                               | 5 Preferences                                                                                                                                                                                                                                              |
| <ul> <li>Free popcorn with ticket purchase</li> <li>Subscription to quarterly Executive Director newsletter</li> <li>Director - \$5,000         [\$4,900 Tax Deductible]         All of the benefits above, with:     </li> <li>Reserved seats</li> </ul>                                                                                                                                                                                                                             | ☐ Please list my contribution as anonymous. ☐ Please list my name as: ☐ I wish to make this contribution (circle one):  "In Hange of" / "In Mamory of"                                                                                                     |
| ■ Invitation to annual Director Level+ event  □ Producer - \$10,000  [\$9,500 Tax Deductible]  All of the benefits above, with:                                                                                                                                                                                                                                                                                                                                                       | "In Honor of" / "In Memory of"  Thank You! If you have any questions about your membership, donations, or for information about corporate giving, please contact us at membership@filmstreams.org or 402-933-0259 x 21.                                    |