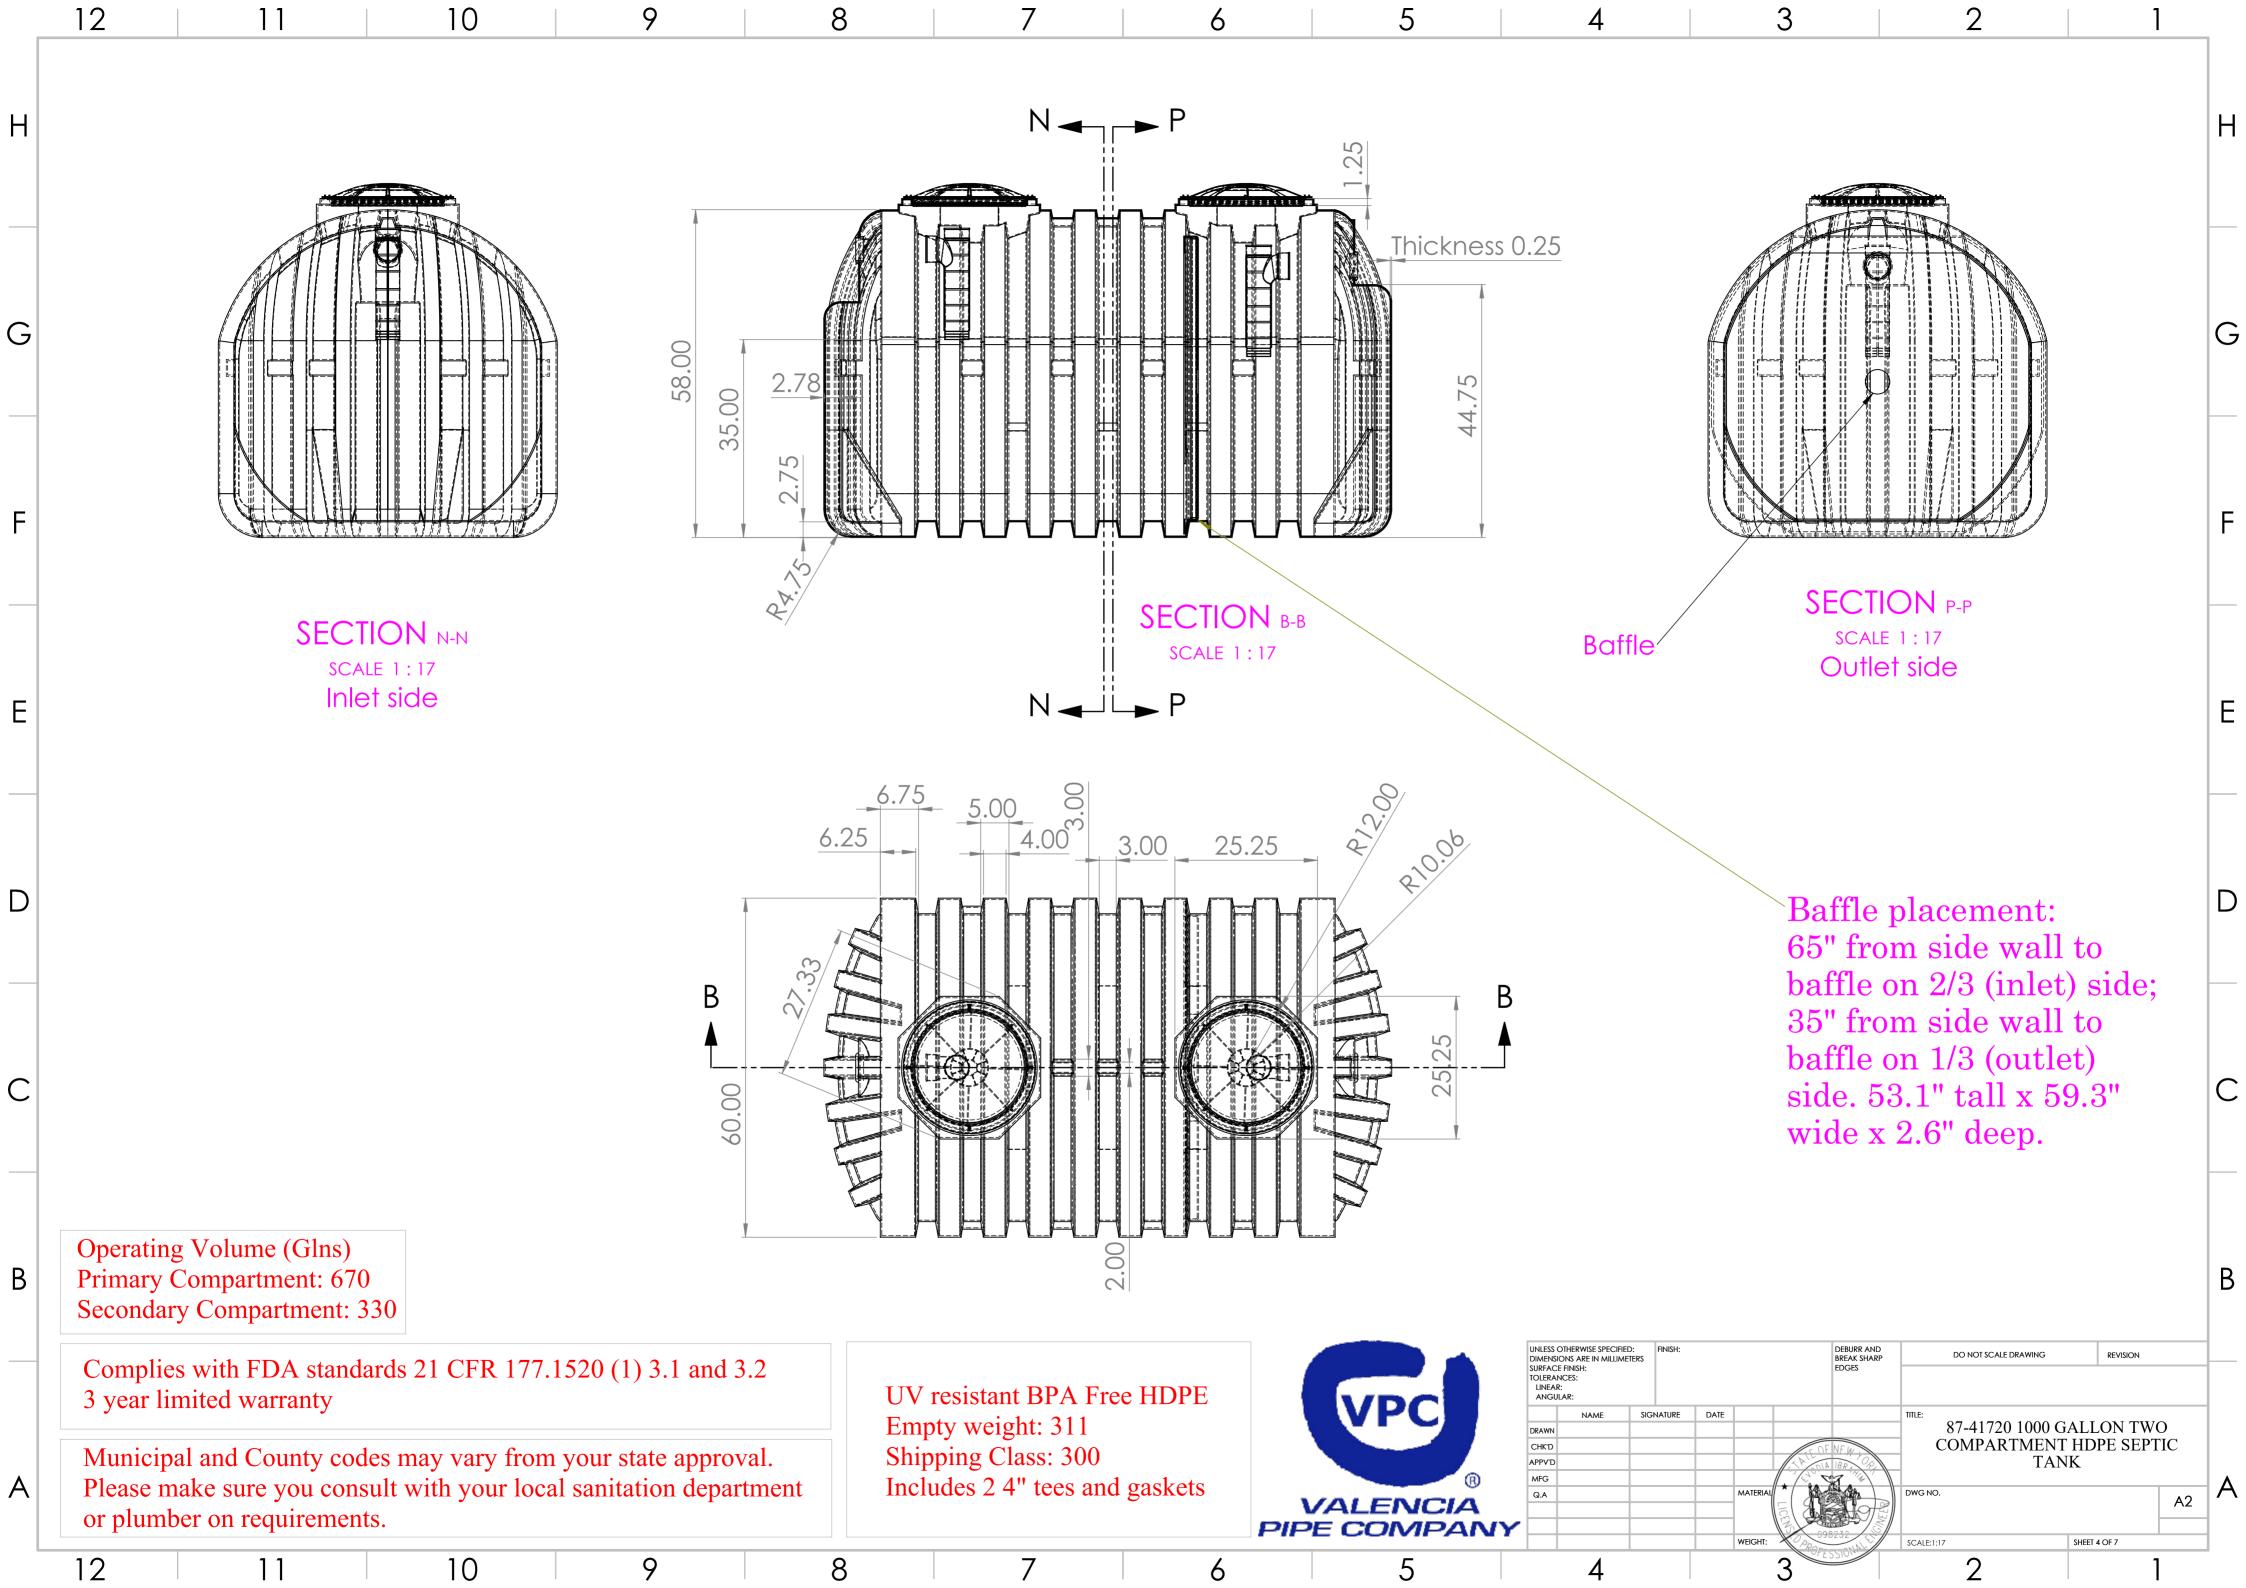

| _ | 12 11                                                                                                                                                              | 10 | 9 | 8 | 7                              | 6 | 5                                                                                                                                                                                                                                                                                                      | 4      |                           | 3             | 2                                     |                    |      |  |
|---|--------------------------------------------------------------------------------------------------------------------------------------------------------------------|----|---|---|--------------------------------|---|--------------------------------------------------------------------------------------------------------------------------------------------------------------------------------------------------------------------------------------------------------------------------------------------------------|--------|---------------------------|---------------|---------------------------------------|--------------------|------|--|
| Н | Inlet Side                                                                                                                                                         |    |   |   |                                |   |                                                                                                                                                                                                                                                                                                        |        |                           |               |                                       |                    |      |  |
|   |                                                                                                                                                                    |    |   |   |                                |   |                                                                                                                                                                                                                                                                                                        |        |                           |               |                                       |                    |      |  |
| G |                                                                                                                                                                    |    |   |   |                                |   |                                                                                                                                                                                                                                                                                                        |        |                           |               |                                       |                    |      |  |
| F |                                                                                                                                                                    |    |   |   |                                |   |                                                                                                                                                                                                                                                                                                        |        |                           |               |                                       |                    |      |  |
| _ |                                                                                                                                                                    |    |   |   |                                |   |                                                                                                                                                                                                                                                                                                        |        |                           |               |                                       |                    |      |  |
| E |                                                                                                                                                                    |    |   |   |                                |   |                                                                                                                                                                                                                                                                                                        |        |                           |               |                                       |                    |      |  |
| D |                                                                                                                                                                    |    |   |   |                                |   |                                                                                                                                                                                                                                                                                                        |        |                           |               |                                       |                    |      |  |
| _ |                                                                                                                                                                    |    |   |   |                                |   |                                                                                                                                                                                                                                                                                                        |        |                           |               |                                       |                    |      |  |
| С | C                                                                                                                                                                  |    |   |   |                                |   |                                                                                                                                                                                                                                                                                                        |        |                           |               |                                       |                    |      |  |
| _ |                                                                                                                                                                    |    |   |   |                                |   |                                                                                                                                                                                                                                                                                                        | ITEM # |                           |               | ESCRIPTION                            | Q                  | ГҮ   |  |
|   | <b>Exploded View</b>                                                                                                                                               |    |   |   |                                |   |                                                                                                                                                                                                                                                                                                        |        | 87-41720<br>SPL-BR-004    |               | C HDPE Septic Tar<br>Inlet/Outlet Tee |                    | 2    |  |
| D | Operating Volume (Glns)<br>Primary Compartment: 670<br>Secondary Compartment: 330                                                                                  |    |   |   |                                |   |                                                                                                                                                                                                                                                                                                        | 2      | 85-SPL-001-L              | 20" Black I   | Domed Lid; SS Scr                     | rews 2             | 2    |  |
| B |                                                                                                                                                                    |    |   |   |                                |   |                                                                                                                                                                                                                                                                                                        | 4      | WTL-001-FM<br>85-SPL-ER-G |               | k Adapter Ring<br>Inch Gasket         |                    | 2 B  |  |
| _ | Complies with FDA standards 21 CFR 177.1520 (1) 3.1 and 3.2<br>3 year limited warranty UV resistant BPA Free HDPE<br>Empty weight: 311                             |    |   |   |                                |   | UNLESS OTHERWISE SPECIFIED:<br>DIMENSIONS ARE IN MILLIMETERS<br>SURFACE FINISH:<br>TOLERANCES:<br>LINEAR:<br>ANGULAR:<br>NAME SIGNATURE DATE DATE TITLE:<br>CHK'D TO NOT SCALE DRAWING REVISION<br>TOLERANCES:<br>LINEAR:<br>ANGULAR:<br>TITLE:<br>87-41720 1000 GALLON TWO<br>COMPARTMENT HDPE SEPTIO |        |                           |               |                                       | 0                  |      |  |
| A | Municipal and County codes may vary from your state approval.<br>Please make sure you consult with your local sanitation department<br>or plumber on requirements. |    |   |   | Includes 2 4" tees and gaskets |   |                                                                                                                                                                                                                                                                                                        | Q.A    | ATE WEIG                  | AAL<br>098232 | DWG NO.                               | NK<br>SHEET 2 OF 7 | A2 A |  |
|   | 12 11                                                                                                                                                              | 10 | 9 | 8 | 7                              | 6 | 5                                                                                                                                                                                                                                                                                                      | 4      |                           | 3             | 2                                     |                    |      |  |