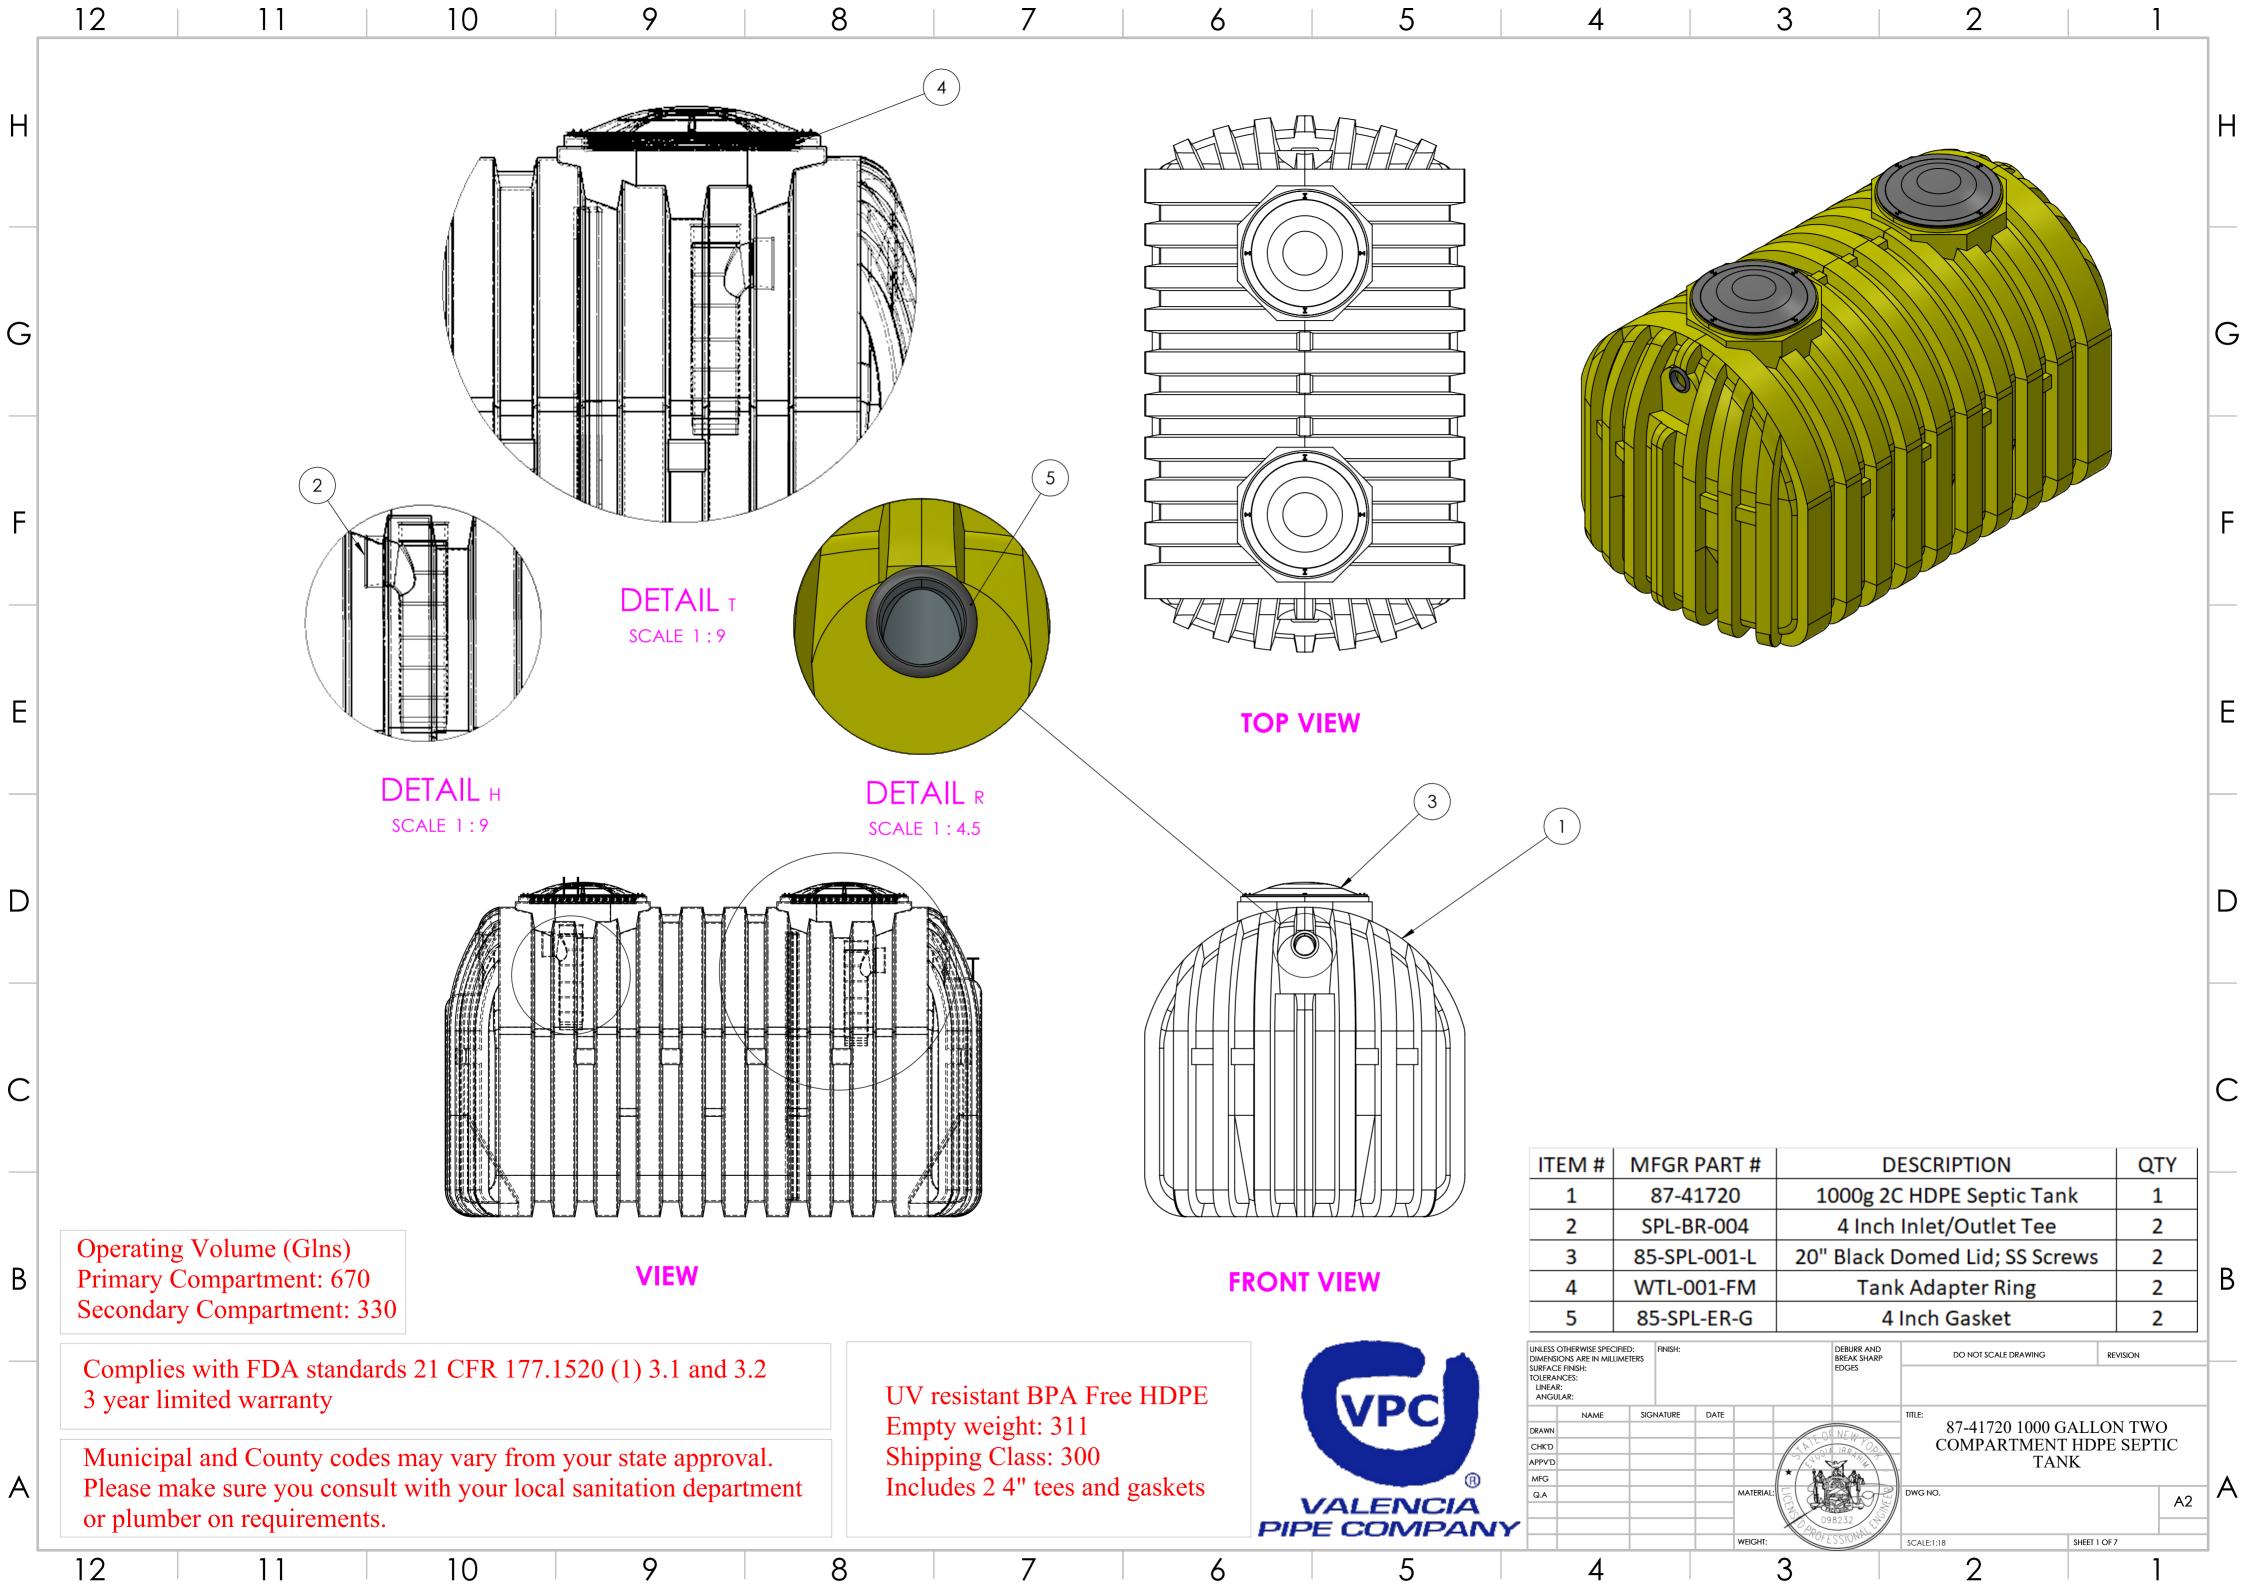

| _ | 12 11                                                                                                                                                              | 10 | 9 | 8 | 7                              | 6 | 5                                                                                                                                                                                                                                                                                                      | 4      |                           | 3             | 2                                     |                    |      |  |
|---|--------------------------------------------------------------------------------------------------------------------------------------------------------------------|----|---|---|--------------------------------|---|--------------------------------------------------------------------------------------------------------------------------------------------------------------------------------------------------------------------------------------------------------------------------------------------------------|--------|---------------------------|---------------|---------------------------------------|--------------------|------|--|
| Н | Inlet Side                                                                                                                                                         |    |   |   |                                |   |                                                                                                                                                                                                                                                                                                        |        |                           |               |                                       |                    |      |  |
|   |                                                                                                                                                                    |    |   |   |                                |   |                                                                                                                                                                                                                                                                                                        |        |                           |               |                                       |                    |      |  |
| G |                                                                                                                                                                    |    |   |   |                                |   |                                                                                                                                                                                                                                                                                                        |        |                           |               |                                       |                    |      |  |
| F |                                                                                                                                                                    |    |   |   |                                |   |                                                                                                                                                                                                                                                                                                        |        |                           |               |                                       |                    |      |  |
| _ |                                                                                                                                                                    |    |   |   |                                |   |                                                                                                                                                                                                                                                                                                        |        |                           |               |                                       |                    |      |  |
| E |                                                                                                                                                                    |    |   |   |                                |   |                                                                                                                                                                                                                                                                                                        |        |                           |               |                                       |                    |      |  |
| D |                                                                                                                                                                    |    |   |   |                                |   |                                                                                                                                                                                                                                                                                                        |        |                           |               |                                       |                    |      |  |
| _ |                                                                                                                                                                    |    |   |   |                                |   |                                                                                                                                                                                                                                                                                                        |        |                           |               |                                       |                    |      |  |
| С | C                                                                                                                                                                  |    |   |   |                                |   |                                                                                                                                                                                                                                                                                                        |        |                           |               |                                       |                    |      |  |
| _ |                                                                                                                                                                    |    |   |   |                                |   |                                                                                                                                                                                                                                                                                                        | ITEM # |                           |               | ESCRIPTION                            | Q                  | ГҮ   |  |
|   | <b>Exploded View</b>                                                                                                                                               |    |   |   |                                |   |                                                                                                                                                                                                                                                                                                        |        | 87-41720<br>SPL-BR-004    |               | C HDPE Septic Tar<br>Inlet/Outlet Tee |                    | 2    |  |
| D | Operating Volume (Glns)<br>Primary Compartment: 670<br>Secondary Compartment: 330                                                                                  |    |   |   |                                |   |                                                                                                                                                                                                                                                                                                        | 2      | 85-SPL-001-L              | 20" Black I   | Domed Lid; SS Scr                     | rews 2             | 2    |  |
| B |                                                                                                                                                                    |    |   |   |                                |   |                                                                                                                                                                                                                                                                                                        | 4      | WTL-001-FM<br>85-SPL-ER-G |               | k Adapter Ring<br>Inch Gasket         |                    | 2 B  |  |
| _ | Complies with FDA standards 21 CFR 177.1520 (1) 3.1 and 3.2<br>3 year limited warranty UV resistant BPA Free HDPE<br>Empty weight: 311                             |    |   |   |                                |   | UNLESS OTHERWISE SPECIFIED:<br>DIMENSIONS ARE IN MILLIMETERS<br>SURFACE FINISH:<br>TOLERANCES:<br>LINEAR:<br>ANGULAR:<br>NAME SIGNATURE DATE DATE TITLE:<br>CHK'D TO NOT SCALE DRAWING REVISION<br>TOLERANCES:<br>LINEAR:<br>ANGULAR:<br>TITLE:<br>87-41720 1000 GALLON TWO<br>COMPARTMENT HDPE SEPTIO |        |                           |               |                                       | 0                  |      |  |
| A | Municipal and County codes may vary from your state approval.<br>Please make sure you consult with your local sanitation department<br>or plumber on requirements. |    |   |   | Includes 2 4" tees and gaskets |   |                                                                                                                                                                                                                                                                                                        | Q.A    | ATE WEIG                  | AAL<br>098232 | DWG NO.                               | NK<br>SHEET 2 OF 7 | A2 A |  |
|   | 12 11                                                                                                                                                              | 10 | 9 | 8 | 7                              | 6 | 5                                                                                                                                                                                                                                                                                                      | 4      |                           | 3             | 2                                     |                    |      |  |