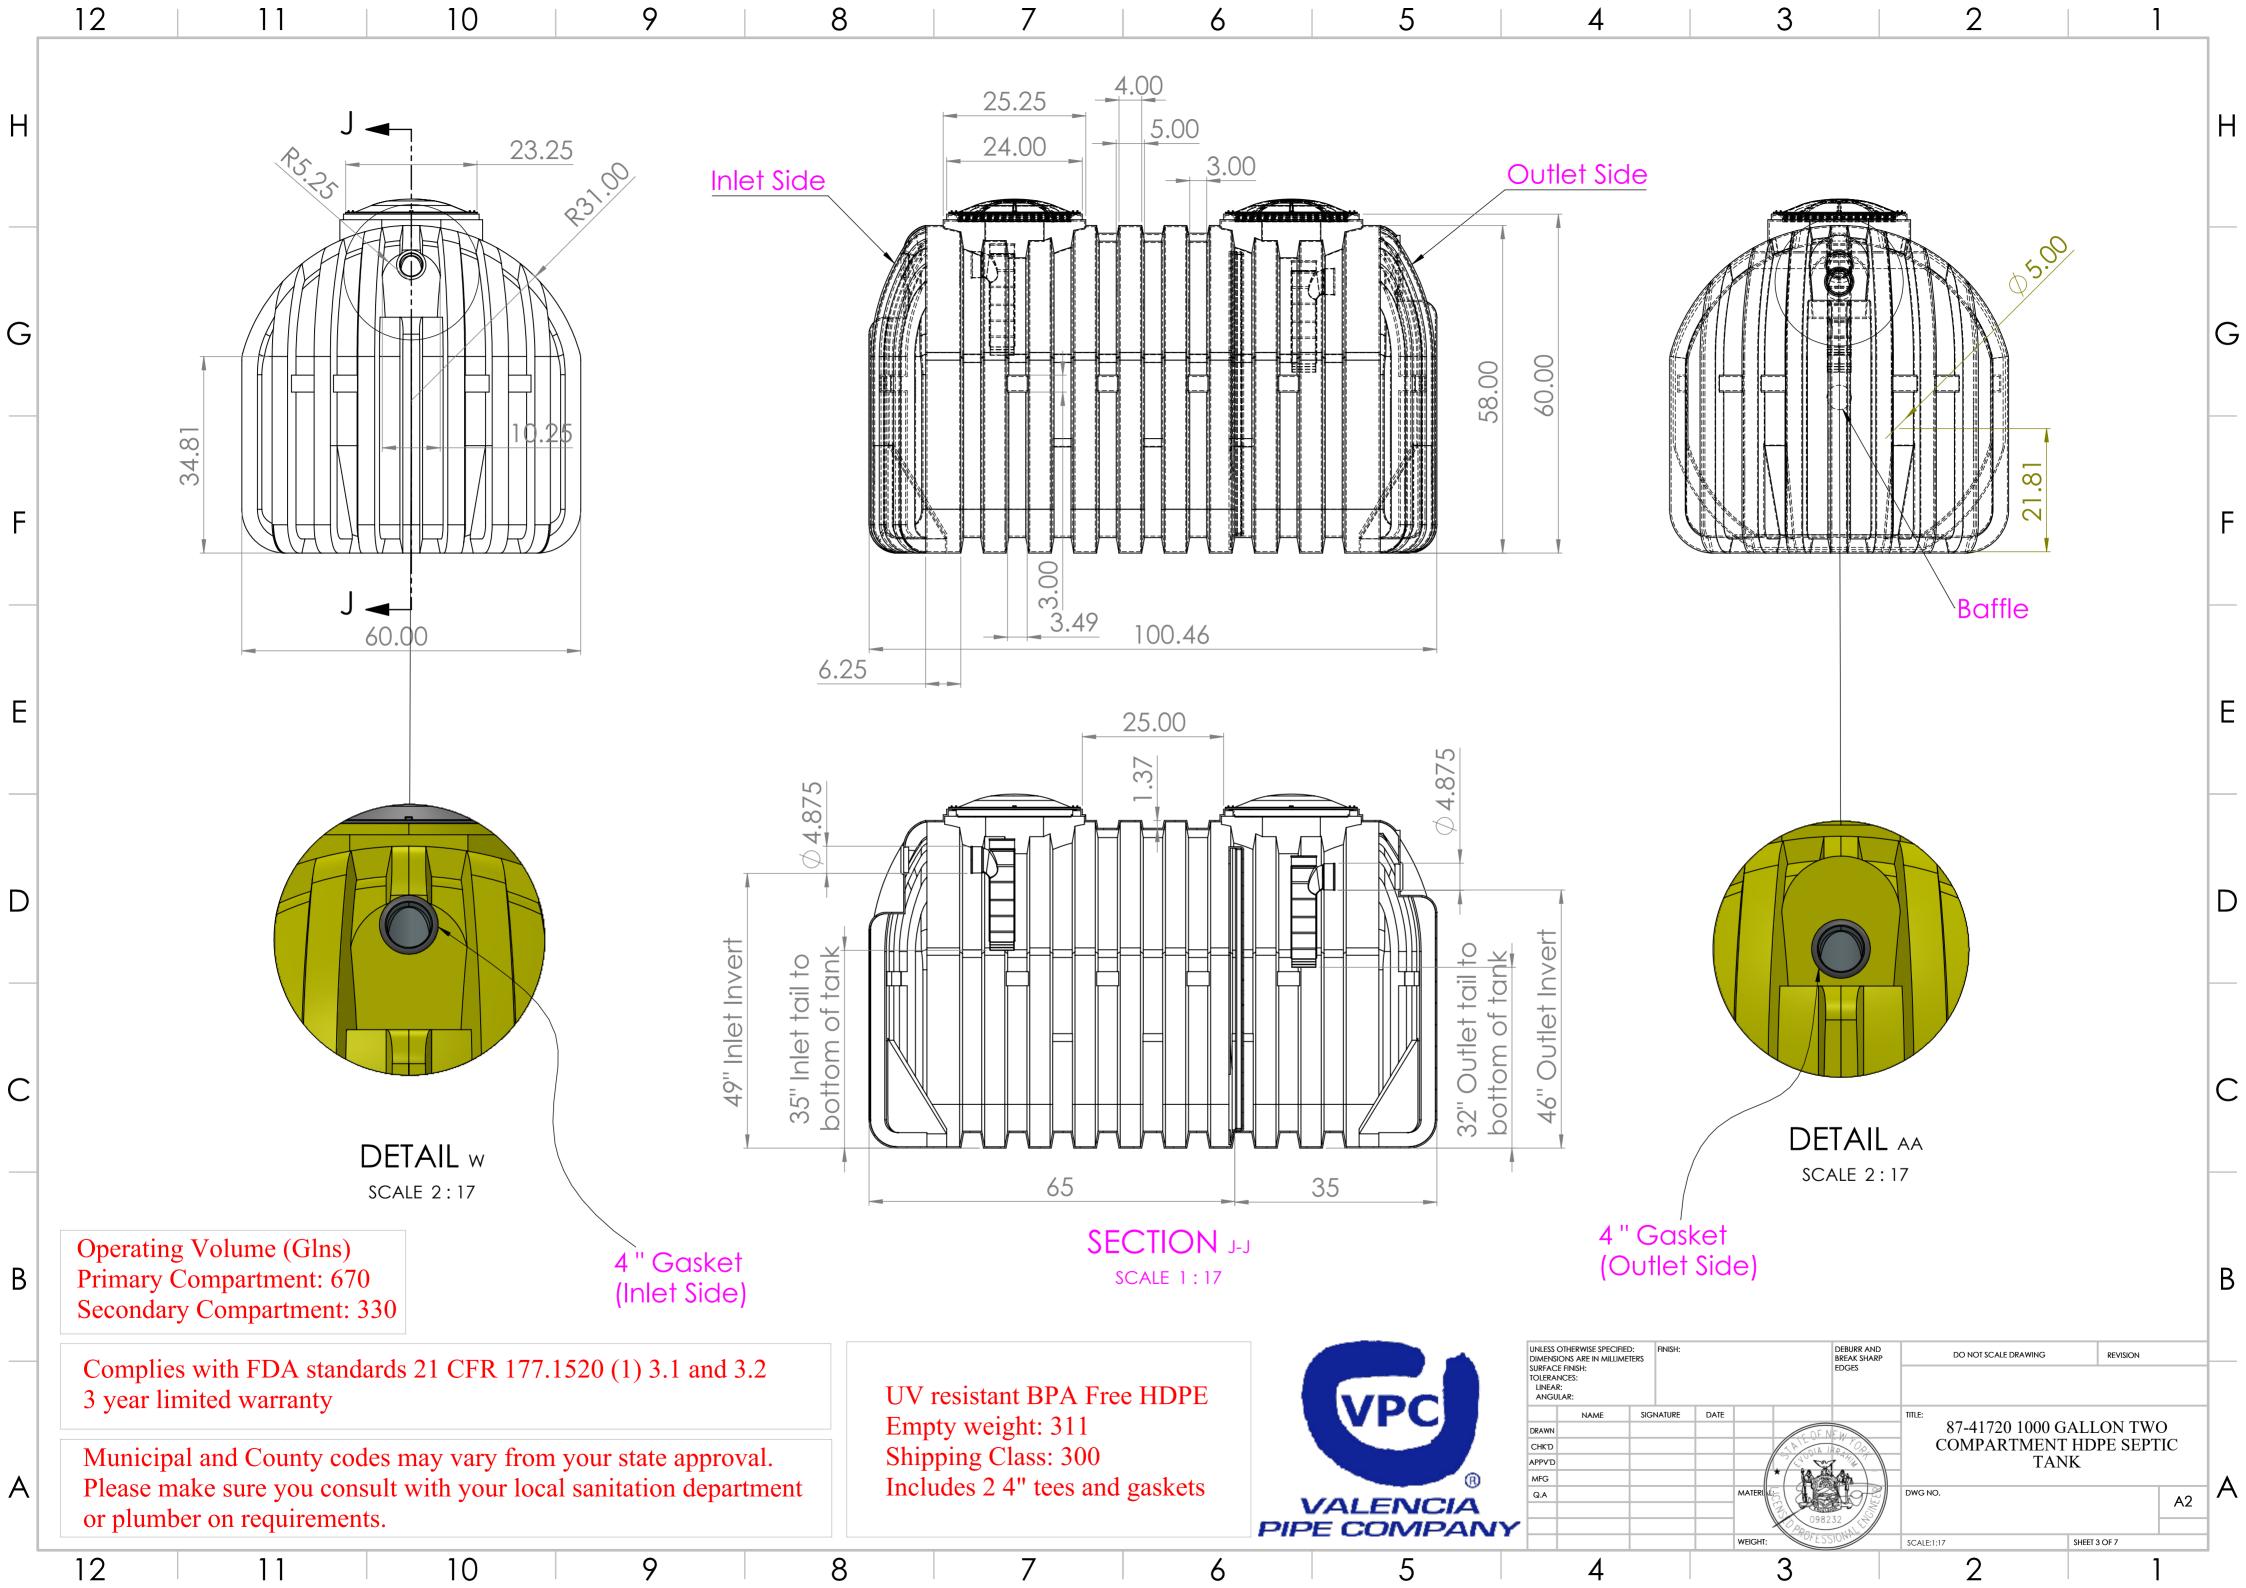

| _ | 12 11                                                                                                                                                              | 10 | 9 | 8 | 7                              | 6 | 5                                                                                                                                                                                                                                                                                                      | 4      |                           | 3             | 2                                     |                    |      |  |
|---|--------------------------------------------------------------------------------------------------------------------------------------------------------------------|----|---|---|--------------------------------|---|--------------------------------------------------------------------------------------------------------------------------------------------------------------------------------------------------------------------------------------------------------------------------------------------------------|--------|---------------------------|---------------|---------------------------------------|--------------------|------|--|
| Н | Inlet Side                                                                                                                                                         |    |   |   |                                |   |                                                                                                                                                                                                                                                                                                        |        |                           |               |                                       |                    |      |  |
|   |                                                                                                                                                                    |    |   |   |                                |   |                                                                                                                                                                                                                                                                                                        |        |                           |               |                                       |                    |      |  |
| G |                                                                                                                                                                    |    |   |   |                                |   |                                                                                                                                                                                                                                                                                                        |        |                           |               |                                       |                    |      |  |
| F |                                                                                                                                                                    |    |   |   |                                |   |                                                                                                                                                                                                                                                                                                        |        |                           |               |                                       |                    |      |  |
| _ |                                                                                                                                                                    |    |   |   |                                |   |                                                                                                                                                                                                                                                                                                        |        |                           |               |                                       |                    |      |  |
| E |                                                                                                                                                                    |    |   |   |                                |   |                                                                                                                                                                                                                                                                                                        |        |                           |               |                                       |                    |      |  |
| D |                                                                                                                                                                    |    |   |   |                                |   |                                                                                                                                                                                                                                                                                                        |        |                           |               |                                       |                    |      |  |
| _ |                                                                                                                                                                    |    |   |   |                                |   |                                                                                                                                                                                                                                                                                                        |        |                           |               |                                       |                    |      |  |
| С | C                                                                                                                                                                  |    |   |   |                                |   |                                                                                                                                                                                                                                                                                                        |        |                           |               |                                       |                    |      |  |
| _ |                                                                                                                                                                    |    |   |   |                                |   |                                                                                                                                                                                                                                                                                                        | ITEM # |                           |               | ESCRIPTION                            | Q                  | ГҮ   |  |
|   | <b>Exploded View</b>                                                                                                                                               |    |   |   |                                |   |                                                                                                                                                                                                                                                                                                        |        | 87-41720<br>SPL-BR-004    |               | C HDPE Septic Tar<br>Inlet/Outlet Tee |                    | 2    |  |
| D | Operating Volume (Glns)<br>Primary Compartment: 670<br>Secondary Compartment: 330                                                                                  |    |   |   |                                |   |                                                                                                                                                                                                                                                                                                        | 2      | 85-SPL-001-L              | 20" Black I   | Domed Lid; SS Scr                     | rews 2             | 2    |  |
| B |                                                                                                                                                                    |    |   |   |                                |   |                                                                                                                                                                                                                                                                                                        | 4      | WTL-001-FM<br>85-SPL-ER-G |               | k Adapter Ring<br>Inch Gasket         |                    | 2 B  |  |
| _ | Complies with FDA standards 21 CFR 177.1520 (1) 3.1 and 3.2<br>3 year limited warranty UV resistant BPA Free HDPE<br>Empty weight: 311                             |    |   |   |                                |   | UNLESS OTHERWISE SPECIFIED:<br>DIMENSIONS ARE IN MILLIMETERS<br>SURFACE FINISH:<br>TOLERANCES:<br>LINEAR:<br>ANGULAR:<br>NAME SIGNATURE DATE DATE TITLE:<br>CHK'D TO NOT SCALE DRAWING REVISION<br>TOLERANCES:<br>LINEAR:<br>ANGULAR:<br>TITLE:<br>87-41720 1000 GALLON TWO<br>COMPARTMENT HDPE SEPTIO |        |                           |               |                                       | 0                  |      |  |
| A | Municipal and County codes may vary from your state approval.<br>Please make sure you consult with your local sanitation department<br>or plumber on requirements. |    |   |   | Includes 2 4" tees and gaskets |   |                                                                                                                                                                                                                                                                                                        | Q.A    | ATE WEIG                  | AAL<br>098232 | DWG NO.                               | NK<br>SHEET 2 OF 7 | A2 A |  |
|   | 12 11                                                                                                                                                              | 10 | 9 | 8 | 7                              | 6 | 5                                                                                                                                                                                                                                                                                                      | 4      |                           | 3             | 2                                     |                    |      |  |