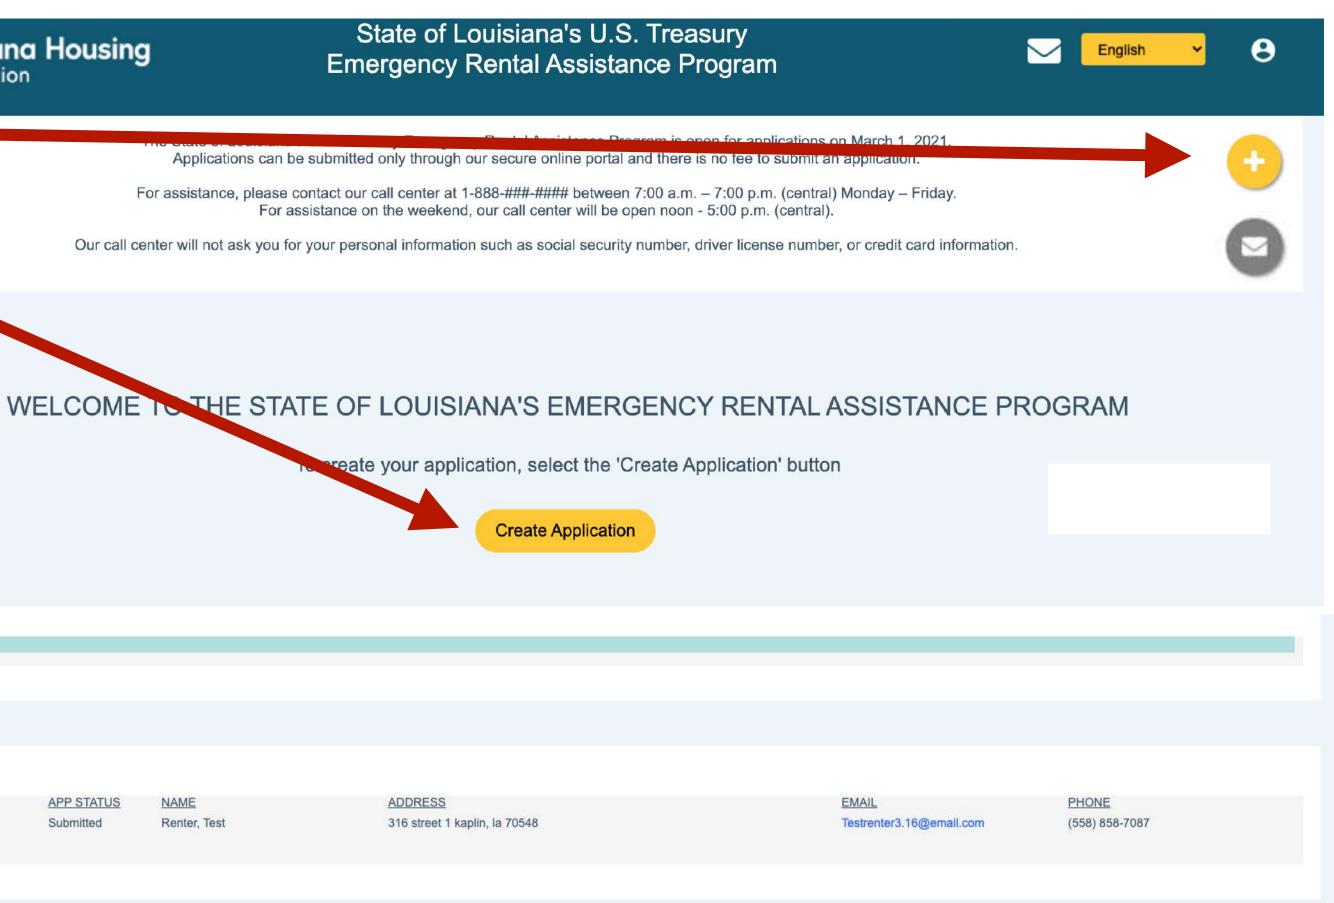

### **Start Creating Your Application**

First create, complete, and submit the business part of your application.

Louisiana Housing Corporation OR Registered Renters Pending Renters ACTION 0

**Note:** Before you can approve a renter, you need to complete your application. After completing and submitting your application, you can invite renters and approve pending renters.

### **Pre-Eligibility Contact Details**

- Full Business Payee Name (Name check/ ACH should be made out to)
- Business Entity
- Tax Identification Number (EIN or SSN)
- Enter the **Business Address Details** of the 2. rental unit for which assistance is requested.
  - Physical address (number and street name)
  - Unit number
  - City
  - State
  - Zip code
- Enter your **Contact Details**. 3.
  - First Name
  - Last Name
  - Title
  - Phone
  - Email
  - Business Phone
- 4. **Save**