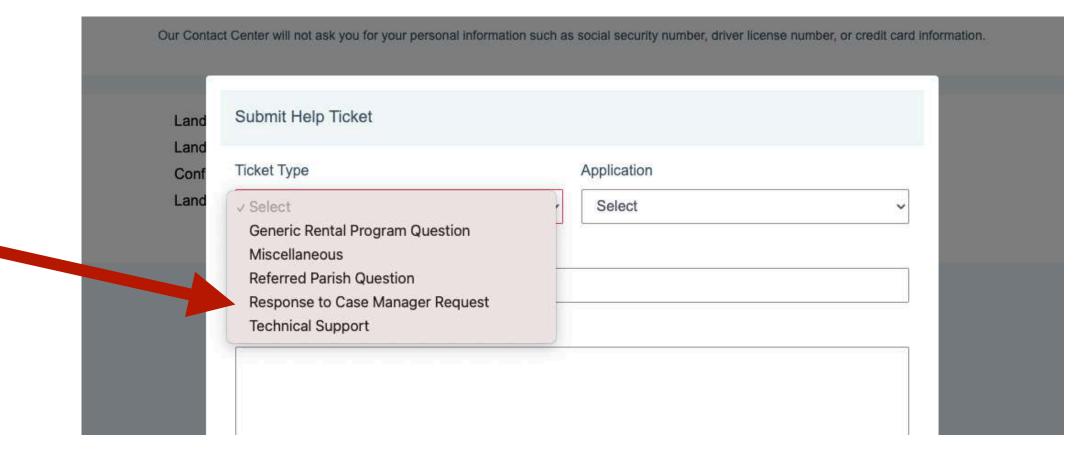

#### **Need help?**

If you have been impacted by COVID-19 and need help with your application, please call our Contact Center at 877-459-6555.

Contact Center Hours of Operation: Monday-Friday 8 AM- 5 PM