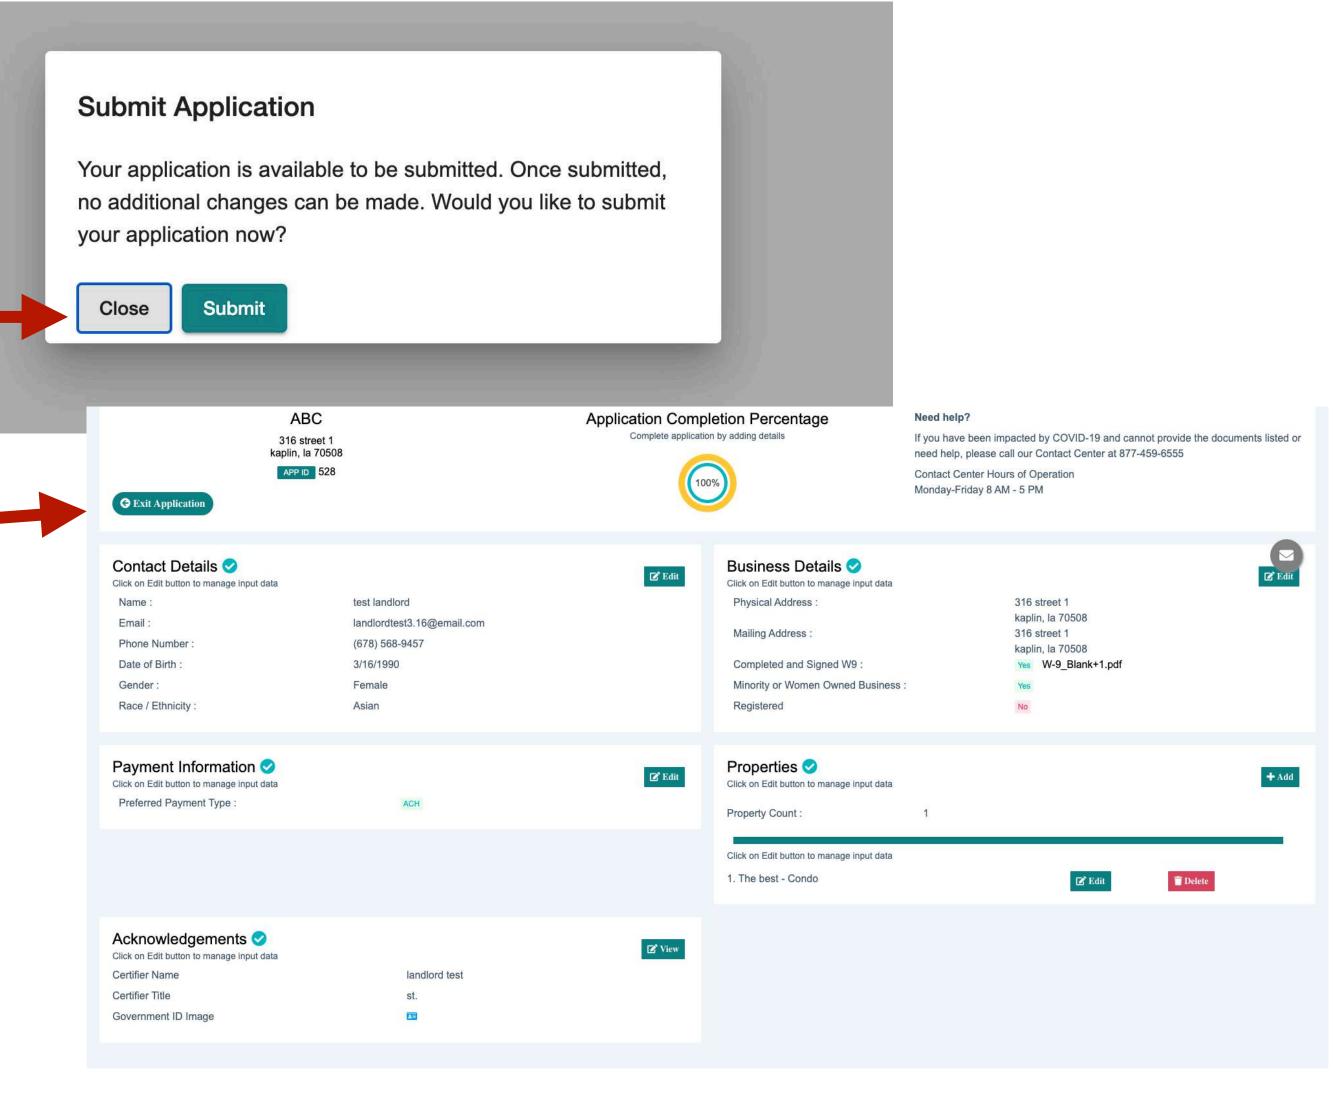

### **Start Creating Your Application**

First create, complete, and submit the business part of your application.

Louisiana Housing Corporation OR Registered Renters Pending Renters ACTION 0

**Note:** Before you can approve a renter, you need to complete your application. After completing and submitting your application, you can invite renters and approve pending renters.

### **Landlord Application Dashboard**

Here you can see your application progress and which sections still need to be completed. You don't have to complete the application all at once. It is divided into small sections making it easy to update and save as you go.

Tracking Progress: You will be able to monitor your application progress as you complete and save each section, it will be updated on the tracker.

To Edit & Add Your Details for each section, look for these buttons:

Success indicators next to each section make it easy to see which are complete.

Saved and complete

Something is missing

| Louisiana Hous                                                                                                                        | ing                                                                     | State of Louisian<br>Emergency Rental A |                                                                                                                                                     |                                 | Engl                                                                    | ish |
|---------------------------------------------------------------------------------------------------------------------------------------|-------------------------------------------------------------------------|-----------------------------------------|-----------------------------------------------------------------------------------------------------------------------------------------------------|---------------------------------|-------------------------------------------------------------------------|-----|
| Test Landle<br>124 Main Stree<br>kaplin, Louisiana<br>APP ID 698                                                                      | ot 1<br>70548                                                           | Application Complete application        |                                                                                                                                                     | the documents<br>Center at 877- | er Hours of Operation                                                   |     |
| Click on Edit button to manage input data<br>Name :<br>Email :<br>Phone Number :<br>Date of Birth :<br>Gender :<br>Race / Ethnicity : | test landlord<br>testlandlord5.21@gmail.com<br>(123) 878-6123<br>-<br>- | C Edit                                  | Business Details<br>Click on Edit button to manage<br>Physical Address :<br>Mailing Address :<br>Completed and Signed Wa<br>Minority or Women Owned | input data<br>9 :               | 124 Main Street 1<br>kaplin, Louisiana 70548<br>,<br>No<br>Not answered |     |
| Payment Information I<br>Click on Edit button to manage input data<br>Preferred Payment Type :                                        | ð<br>Not answered                                                       | C Edit                                  | Properties () ()<br>Click on Edit button to manage<br>Property Count :<br>Click on Edit button to manage                                            | 0                               |                                                                         |     |
| Acknowledgements I G<br>Click on Edit button to manage input data<br>Certified :                                                      | Νο                                                                      |                                         |                                                                                                                                                     |                                 |                                                                         |     |
|                                                                                                                                       | NO                                                                      |                                         |                                                                                                                                                     |                                 |                                                                         |     |