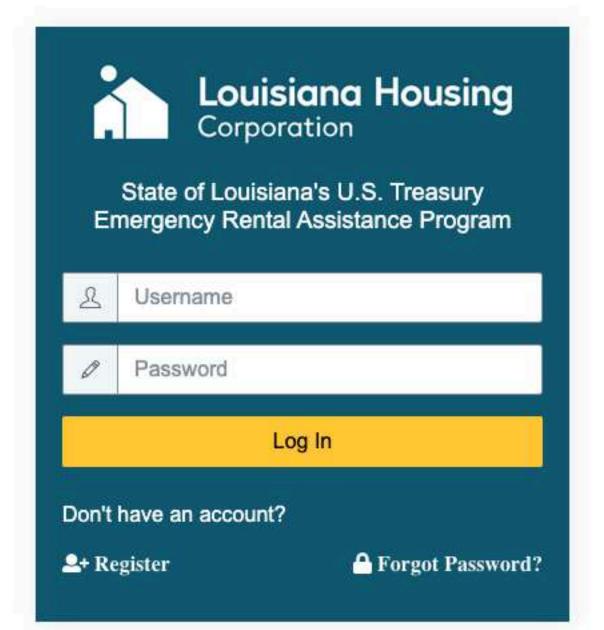

### **Application Log In**

#### First time log in

You will need to **Register** to create your username and password.

Language Selection: Choose your language from the dropdown menu. Your application can be completed in:

- English
- Spanish

**Note:** If you have already registered, you can log back in with with your username and password.

#### Have you already registered, but forgotten your password? No problem. You can reset your password where it says Forgot Password?