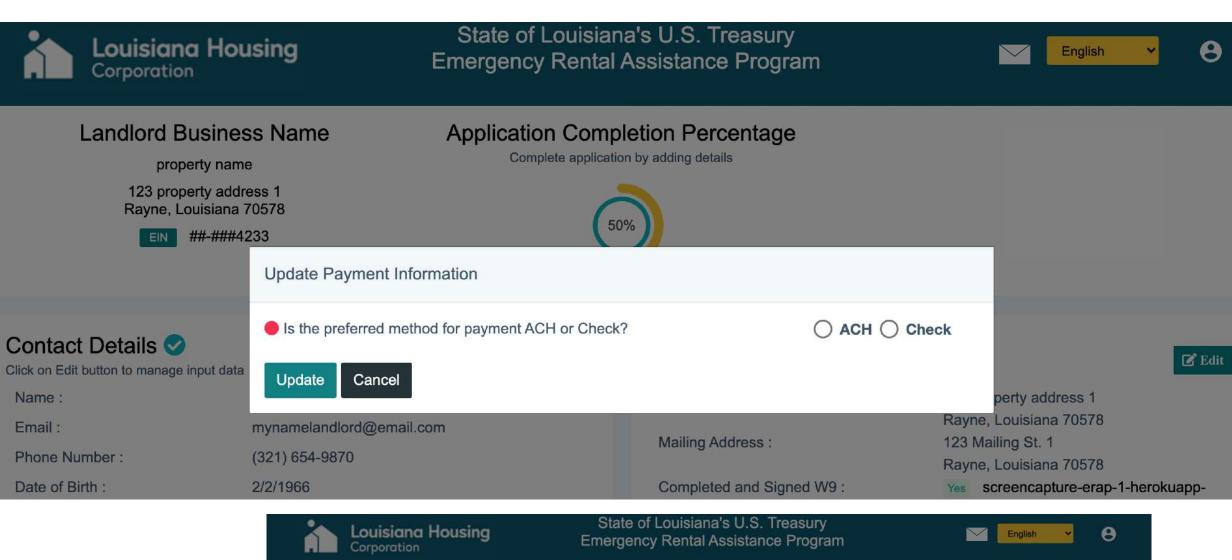

### **Landlord Payment Information**

- **1.** Choose ACH or Check for payment option.
- 2. Click **Update** to save and continue.

**Important:** If you choose ACH, you will be contacted to acquire ACH details. Your business name will need to match your payment information and information provided on your completed W-9.

| Corporation                                                                 | Housing                          | Emergency Rental Assist                                 |                         |                                     | English 👻 | 8             |
|-----------------------------------------------------------------------------|----------------------------------|---------------------------------------------------------|-------------------------|-------------------------------------|-----------|---------------|
| Landlord Bus                                                                |                                  | Application Completion<br>Complete application by addir |                         |                                     |           |               |
| 123 property<br>Rayne, Louis<br>EIN ##                                      | siana 70578<br>Update Payment In | formation thod for payment ACH or Check? *              | ACI                     | H () Check                          |           |               |
| Contact Details<br>Click on Edit button to manage inpu<br>Name :<br>Email : |                                  |                                                         | ate<br>illing Address : | addre<br>ana 1<br>123 Mailing St. 1 |           | <b>2</b> Edit |
| Diama Number                                                                | (004) 054 0070                   | IMa                                                     | ning Audress .          | 125 Mailing St. 1                   |           |               |