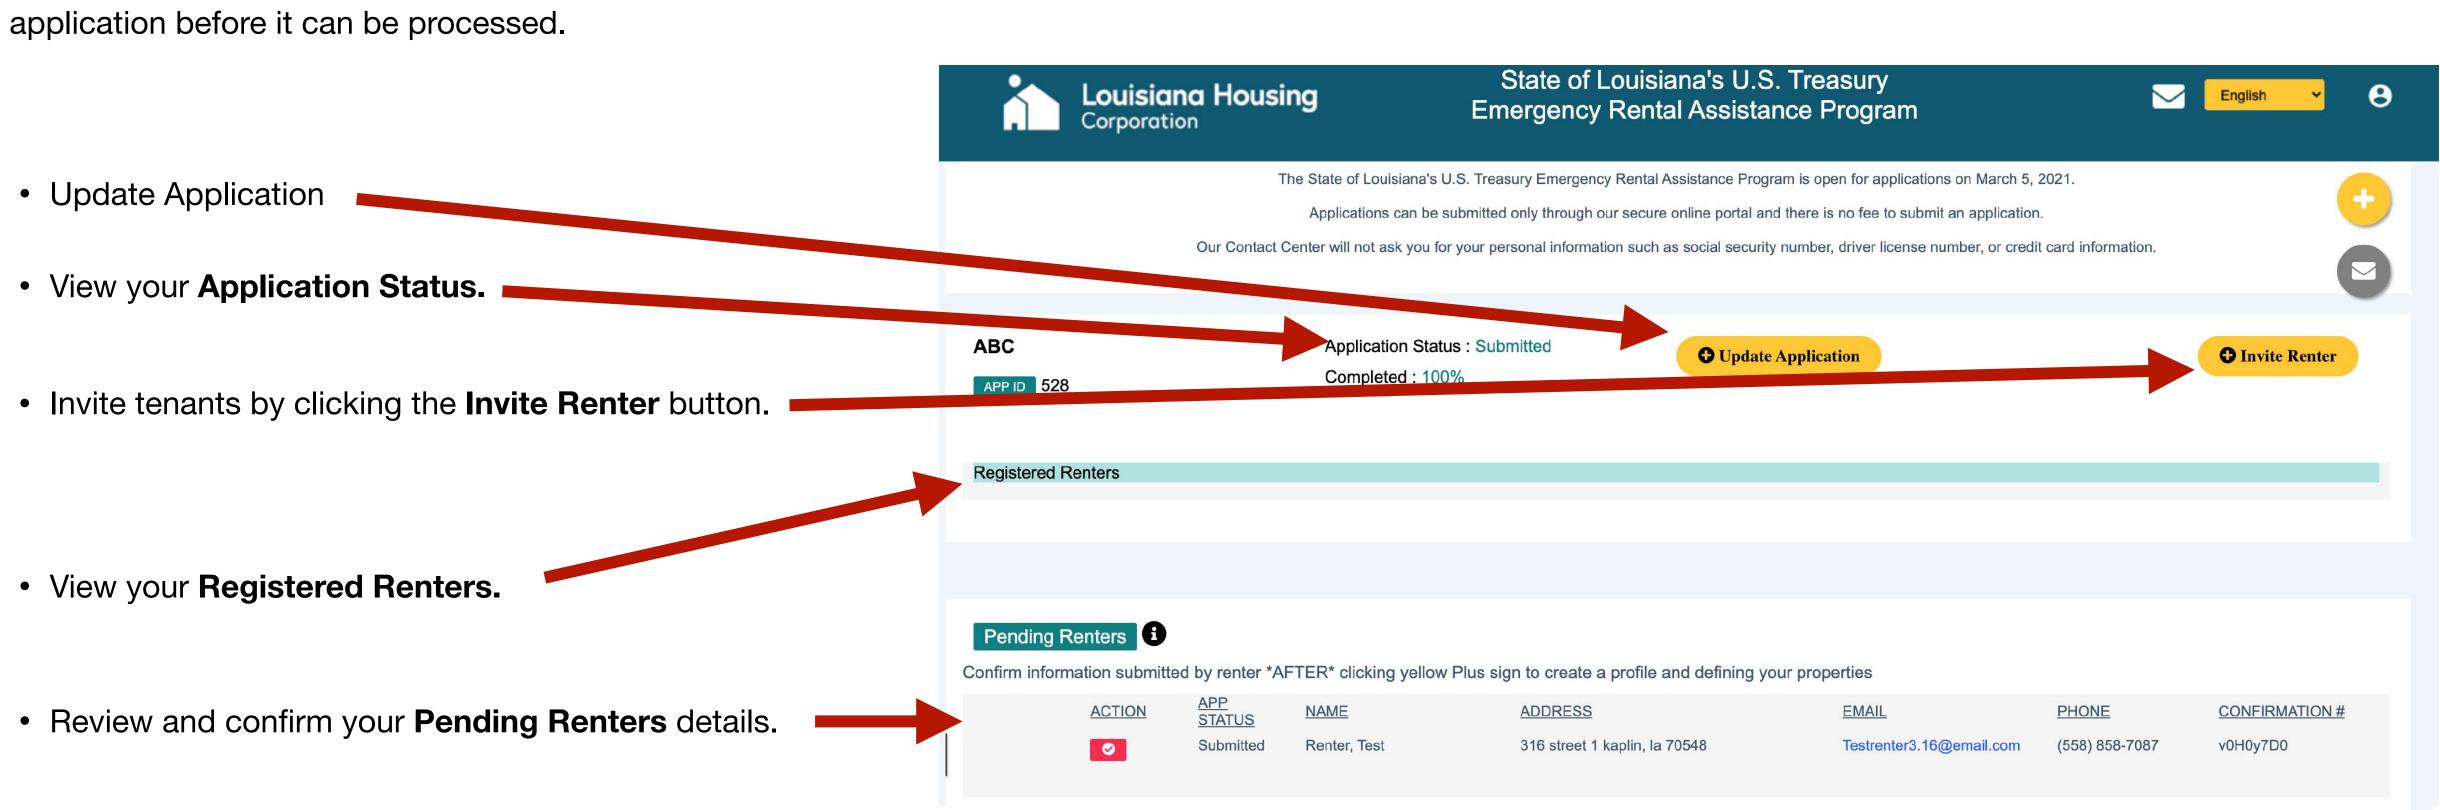

### **Start Creating Your Application**

First create, complete, and submit the business part of your application.

Louisiana Housing Corporation OR Registered Renters Pending Renters ACTION 0

**Note:** Before you can approve a renter, you need to complete your application. After completing and submitting your application, you can invite renters and approve pending renters.