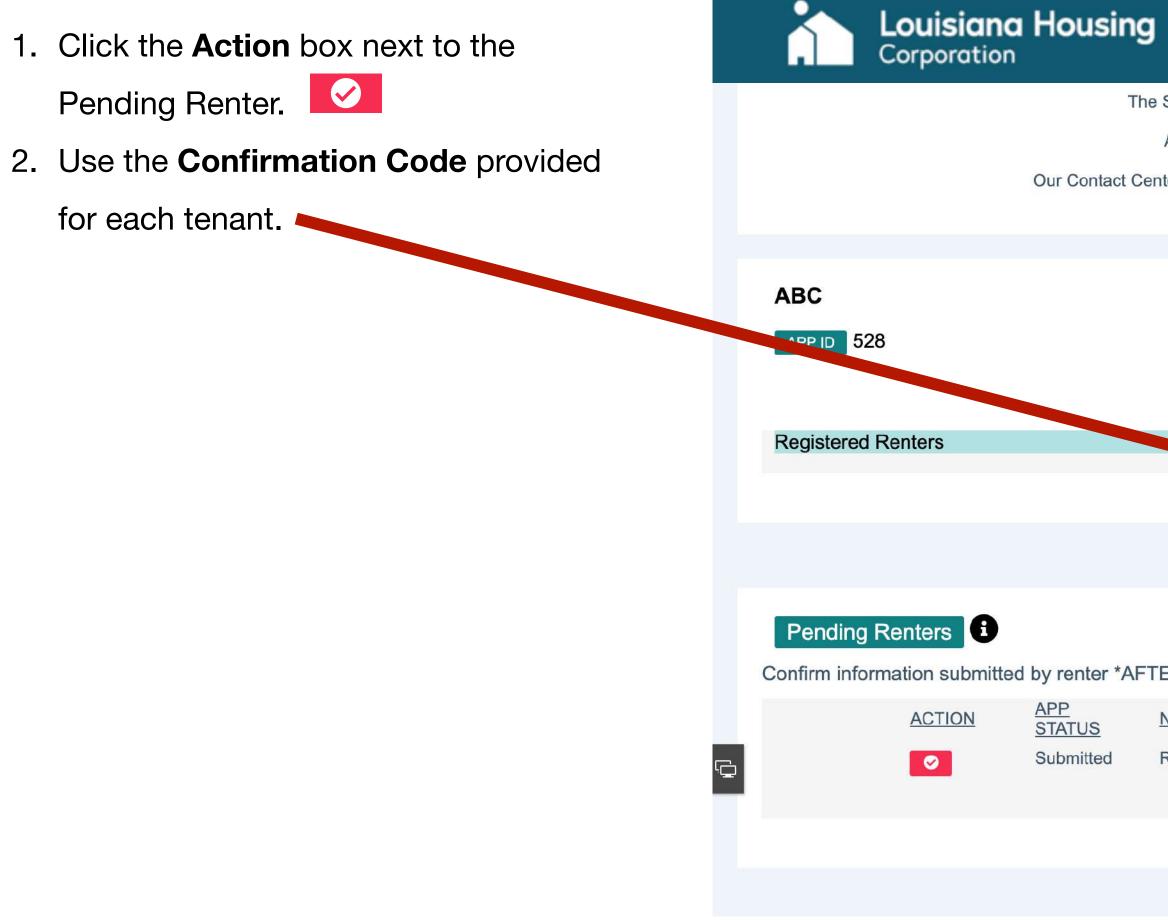

### **Start Creating Your Application**

First create, complete, and submit the business part of your application.

Louisiana Housing Corporation OR Registered Renters Pending Renters ACTION 0

**Note:** Before you can approve a renter, you need to complete your application. After completing and submitting your application, you can invite renters and approve pending renters.