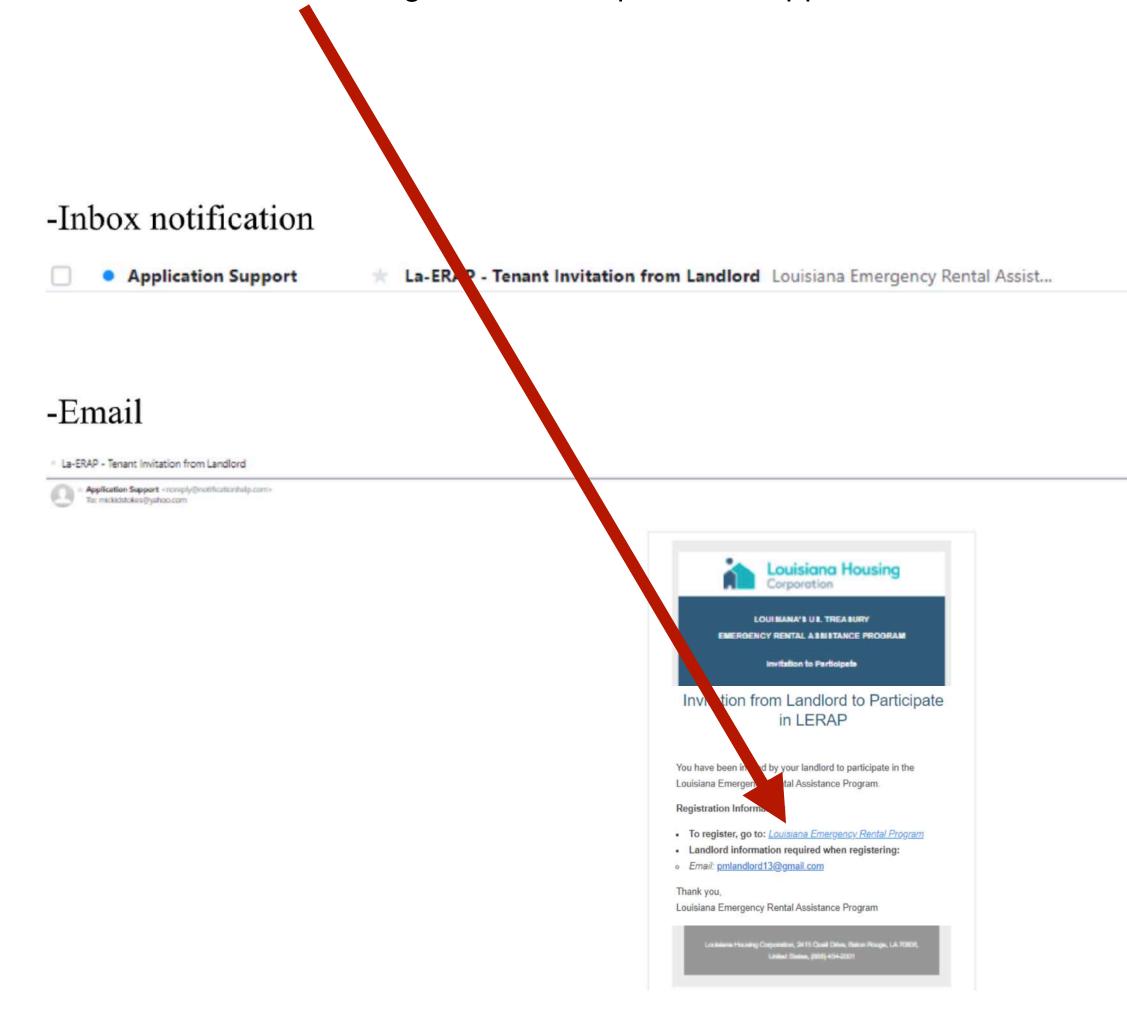

#### First time log in

You will need to **Register** to create your username and password.

Language Selection: Choose your language from the dropdown menu. Your application can be completed in:

- English
- Spanish

### **Application Registration**

1. Enter your email.

#### Important:

- If you are applying after receiving a email invite or after your tenant has submitted an application, please register with the same email that your tenant listed as your contact email.
- If you are applying first, make sure your tenants have your correct email and contact information before completing their portion of the application.
- 2. Create a password.
- 3. Confirm your password.
- 4. Are you applying as a renter or a landlord? Choose your application type.
- 5. Check the box to confirm you are human.
- 6. Click the **Sign Up** button.