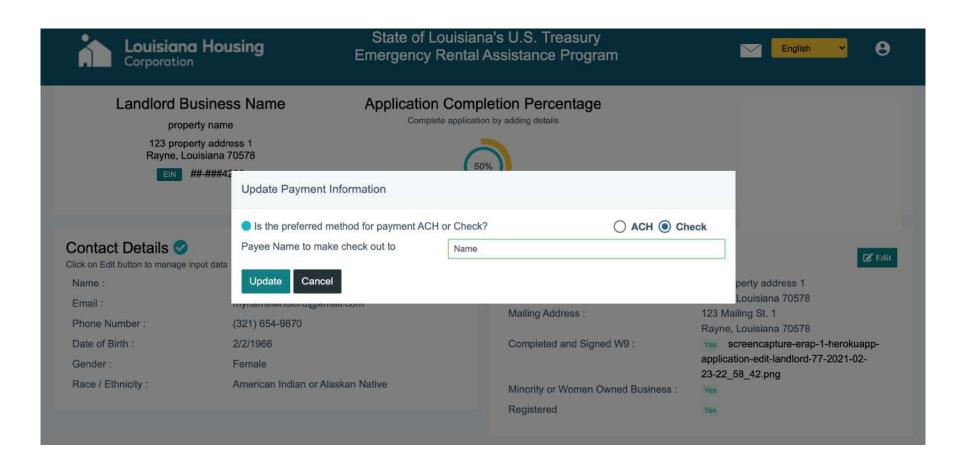

### **Landlord Payment Information**

- **1.** Choose ACH or Check for payment option.
- 2. Click **Update** to save and continue.

**Important:** If you choose ACH, you will be contacted to acquire ACH details. Your business name will need to match your payment information and information provided on your completed W-9.

| Corporation                                                                 | Housing                          | Emergency Rental Assist                                 |                         |                                     | English 👻 | 8             |
|-----------------------------------------------------------------------------|----------------------------------|---------------------------------------------------------|-------------------------|-------------------------------------|-----------|---------------|
| Landlord Bus                                                                |                                  | Application Completion<br>Complete application by addir |                         |                                     |           |               |
| 123 property<br>Rayne, Louis<br>EIN ##                                      | siana 70578<br>Update Payment In | formation thod for payment ACH or Check? *              | ACI                     | H () Check                          |           |               |
| Contact Details<br>Click on Edit button to manage inpu<br>Name :<br>Email : |                                  |                                                         | ate<br>illing Address : | addre<br>ana 1<br>123 Mailing St. 1 |           | <b>2</b> Edit |
| Diama Number                                                                | (004) 054 0070                   | IMa                                                     | ning Audress .          | 125 Mailing St. 1                   |           |               |