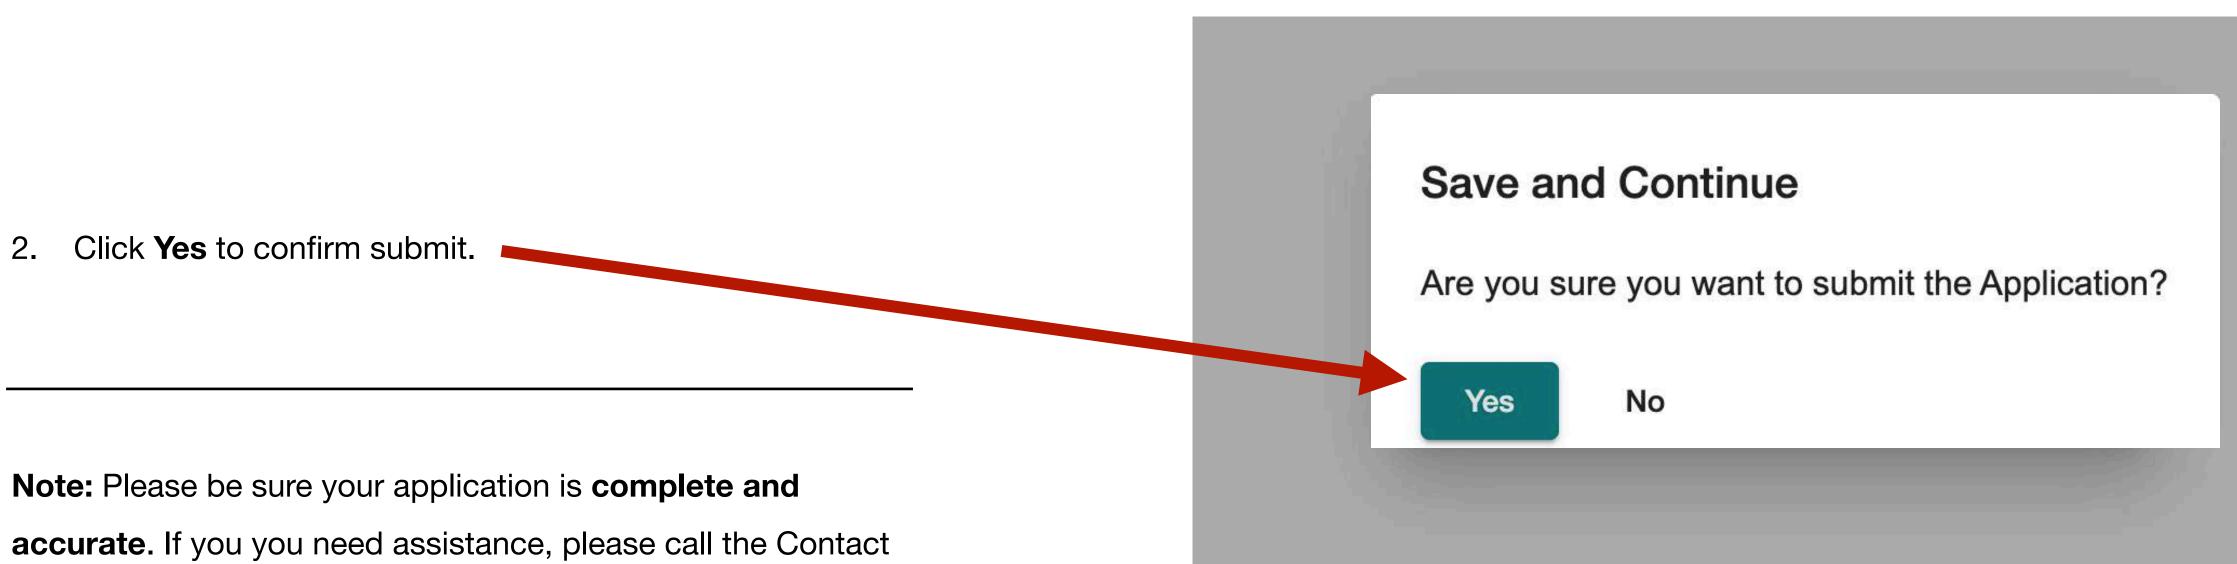

This is the last step before submitting your application and it has three parts:

- 1. Certifications
- 2. Acknowledgemaents
- 3. Signature
  - Upload a clear copy or picture of your government ID.
  - Click Update to save.