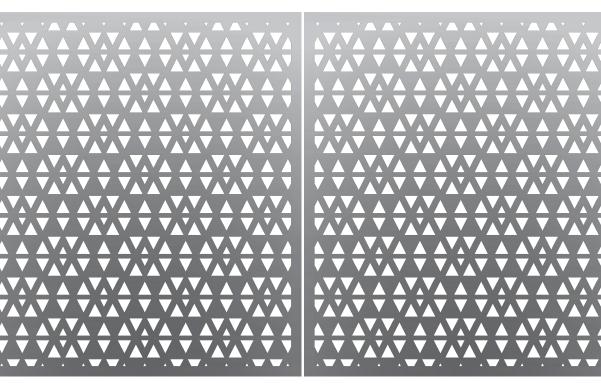

## **PATTERN TECHNICAL DATA**

PG-01 CESTA

## SPECIFICATION:

| APPLICATION            | STRUC RAILING | FOLD RAILING |                     |
|------------------------|---------------|--------------|---------------------|
| PATTERN NAME           | PG-01 CESTA   |              |                     |
| OPEN AREA              | 29.7%         |              |                     |
| MATERIAL               | ALUMINUM      | ALUMINUM     | STAINLESS STEEL 304 |
|                        |               |              | STAINLESS STEEL 316 |
|                        |               |              | STEEL               |
| FINISH                 | SATIN         |              |                     |
|                        | ANODIZED      | ANODIZED     | POWDER COATED       |
|                        |               |              | PVDF                |
| MAX. OVERALL DIMENSION | 4' W x 8' H   |              |                     |