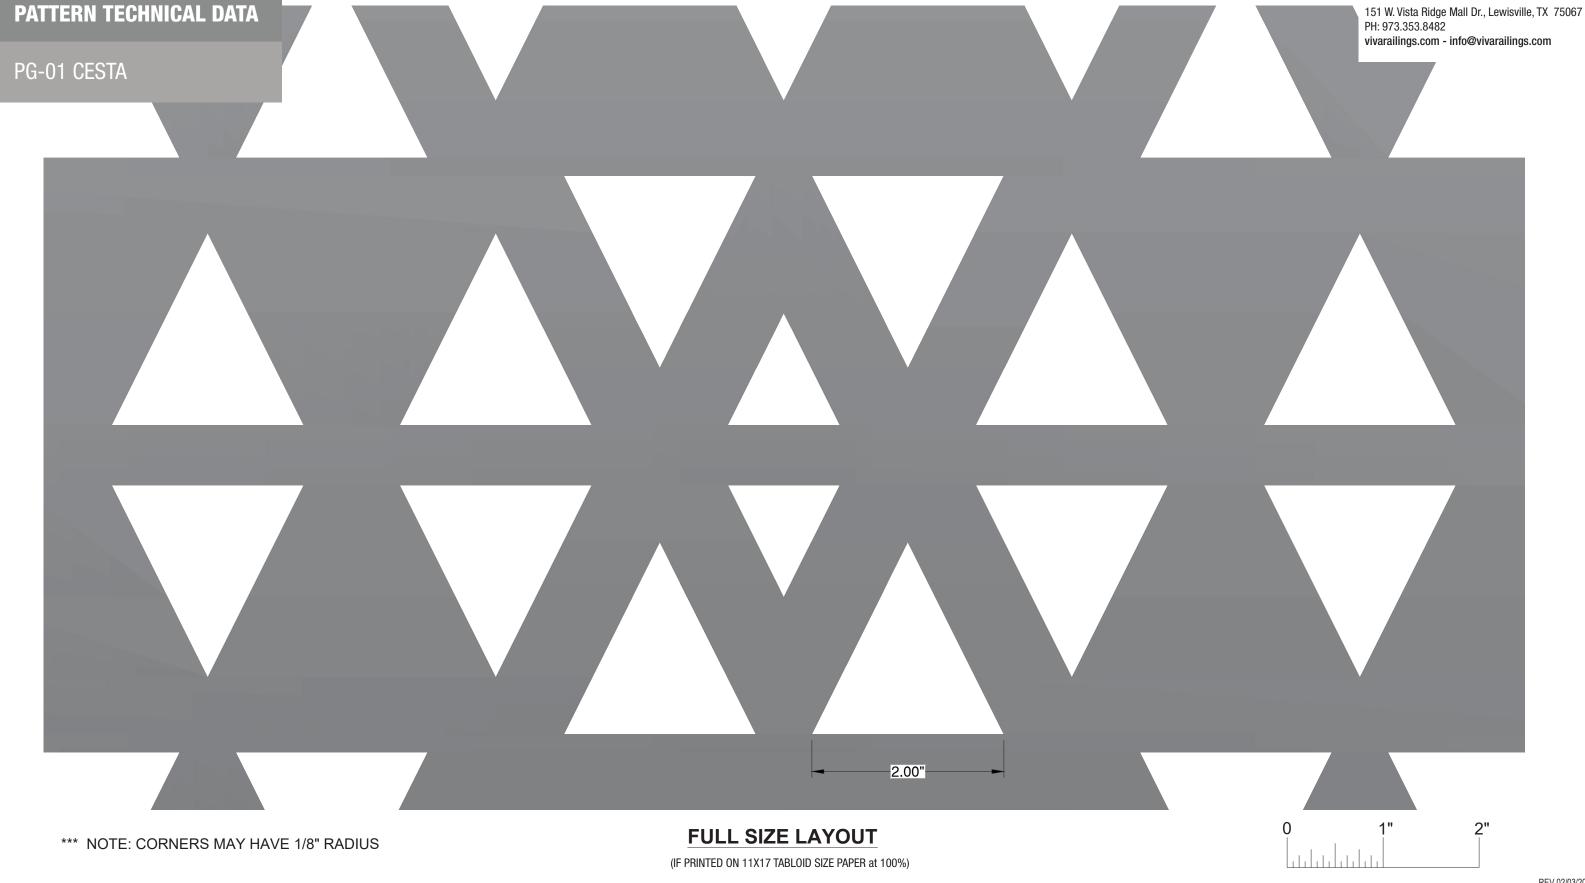

## **PATTERN TECHNICAL DATA**

PG-01 CESTA

## SPECIFICATION:

| APPLICATION            | STRUC RAILING | FOLD RAILING |                     |
|------------------------|---------------|--------------|---------------------|
| PATTERN NAME           | PG-01 CESTA   |              |                     |
| OPEN AREA              | 29.7%         |              |                     |
| MATERIAL               | ALUMINUM      | ALUMINUM     | STAINLESS STEEL 304 |
|                        |               |              | STAINLESS STEEL 316 |
|                        |               |              | STEEL               |
| FINISH                 | SATIN         |              |                     |
|                        | ANODIZED      | ANODIZED     | POWDER COATED       |
|                        |               |              | PVDF                |
| MAX. OVERALL DIMENSION | 4' W x 8' H   |              |                     |