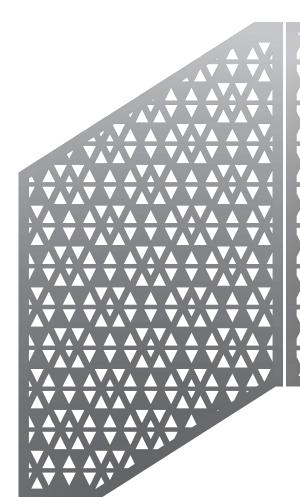

## **PATTERN TECHNICAL DATA**

PG-01 CESTA

## SPECIFICATION:

| APPLICATION            | STRUC RAILING | FOLD RAILING |                     |
|------------------------|---------------|--------------|---------------------|
| PATTERN NAME           | PG-01 CESTA   |              |                     |
| OPEN AREA              | 29.7%         |              |                     |
| MATERIAL               | ALUMINUM      | ALUMINUM     | STAINLESS STEEL 304 |
|                        |               |              | STAINLESS STEEL 316 |
|                        |               |              | STEEL               |
| FINISH                 | SATIN         |              |                     |
|                        | ANODIZED      | ANODIZED     | POWDER COATED       |
|                        |               |              | PVDF                |
| MAX. OVERALL DIMENSION | 4' W x 8' H   |              |                     |