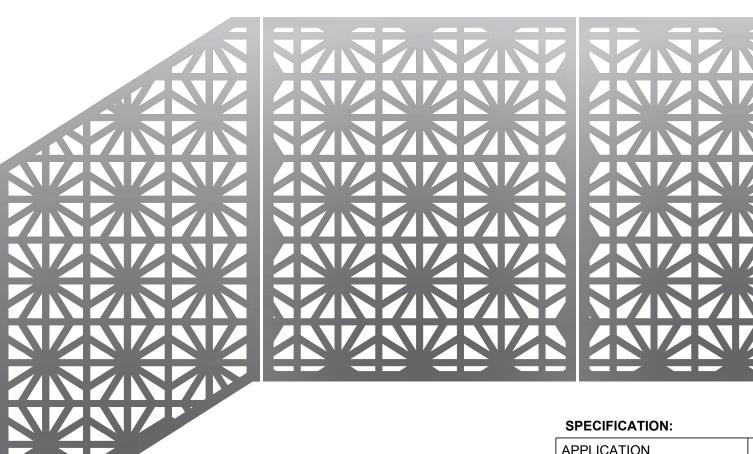

## **PATTERN TECHNICAL DATA**

PG-02 XIRIIR

| STRUC RAILING | FOLD RAILING |                                                                 |
|---------------|--------------|-----------------------------------------------------------------|
| PG-02 XIRIIR  |              |                                                                 |
| 40.6%         |              |                                                                 |
| ALUMINUM      | ALUMINUM     | STAINLESS STEEL 304                                             |
|               |              | STAINLESS STEEL 316                                             |
|               |              | STEEL                                                           |
| SATIN         |              |                                                                 |
| ANODIZED      | ANODIZED     | POWDER COATED                                                   |
|               |              | PVDF                                                            |
| 4' W x 8' H   |              |                                                                 |
|               | ALUMINUM     | PG-02 XIRIIF 40.6%  ALUMINUM ALUMINUM  SATIN  ANODIZED ANODIZED |