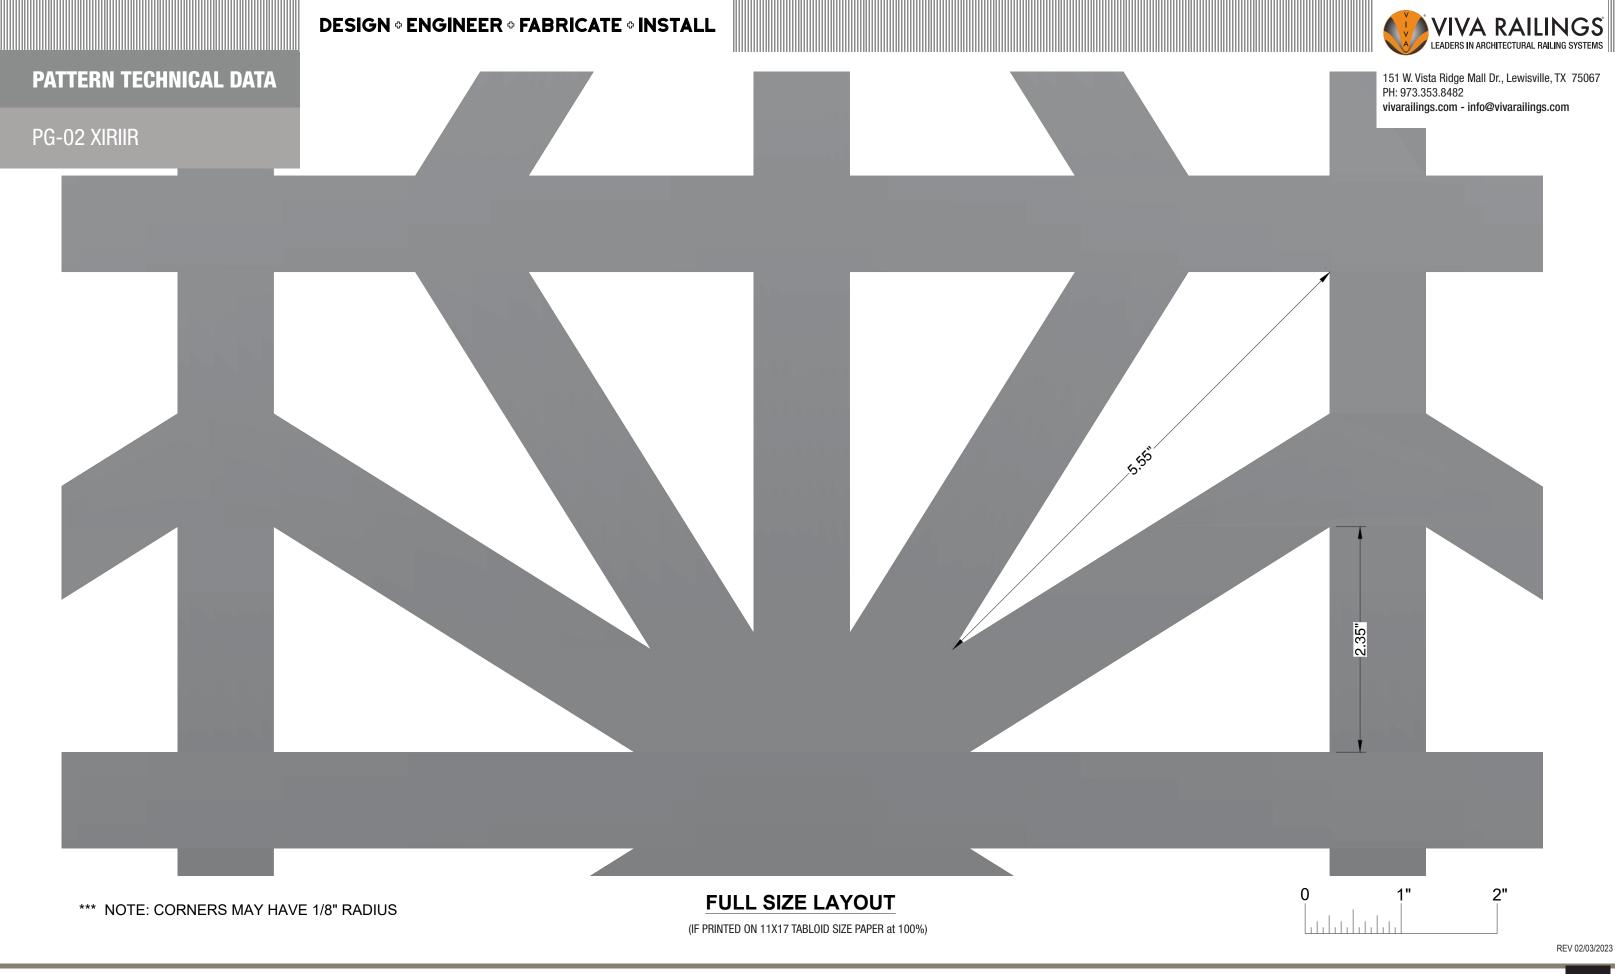

## **PATTERN TECHNICAL DATA**

PG-02 XIRIIR

| STRUC RAILING | FOLD RAILING |                                                                 |
|---------------|--------------|-----------------------------------------------------------------|
| PG-02 XIRIIR  |              |                                                                 |
| 40.6%         |              |                                                                 |
| ALUMINUM      | ALUMINUM     | STAINLESS STEEL 304                                             |
|               |              | STAINLESS STEEL 316                                             |
|               |              | STEEL                                                           |
| SATIN         |              |                                                                 |
| ANODIZED      | ANODIZED     | POWDER COATED                                                   |
|               |              | PVDF                                                            |
| 4' W x 8' H   |              |                                                                 |
|               | ALUMINUM     | PG-02 XIRIIF 40.6%  ALUMINUM ALUMINUM  SATIN  ANODIZED ANODIZED |