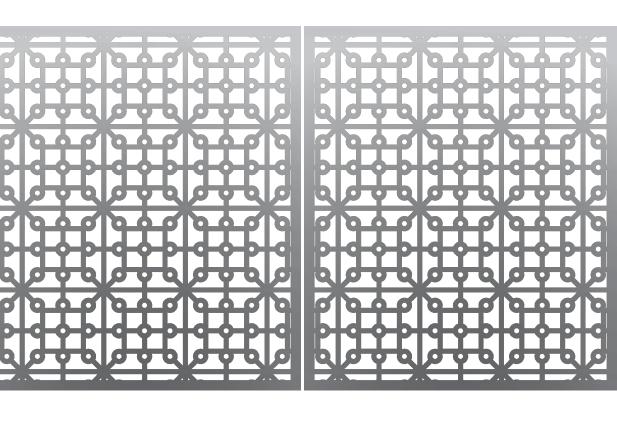

## **PATTERN TECHNICAL DATA**

PG-03 VESPER

## **SPECIFICATION:**

| APPLICATION            | STRUC RAILING | FOLD RAILING |                     |
|------------------------|---------------|--------------|---------------------|
| PATTERN NAME           | PG-03 VESPER  |              |                     |
| OPEN AREA              | 51.4%         |              |                     |
| MATERIAL               | ALUMINUM      | ALUMINUM     | STAINLESS STEEL 304 |
|                        |               |              | STAINLESS STEEL 316 |
|                        |               |              | STEEL               |
| FINISH                 | SATIN         |              |                     |
|                        | ANODIZED      | ANODIZED     | POWDER COATED       |
|                        |               |              | PVDF                |
| MAX. OVERALL DIMENSION | 4' W x 8' H   |              |                     |
|                        |               |              |                     |