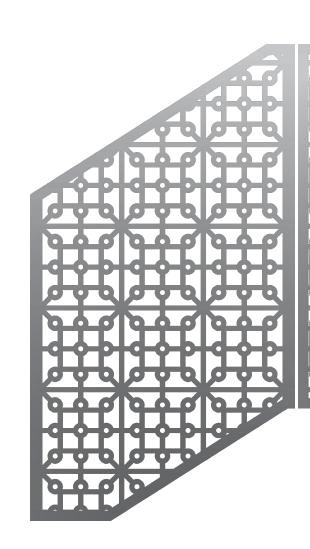

## **PATTERN TECHNICAL DATA**

PG-03 VESPER

## **SPECIFICATION:**

| APPLICATION            | STRUC RAILING | FOLD RAILING |                     |
|------------------------|---------------|--------------|---------------------|
| PATTERN NAME           | PG-03 VESPER  |              |                     |
| OPEN AREA              | 51.4%         |              |                     |
| MATERIAL               | ALUMINUM      | ALUMINUM     | STAINLESS STEEL 304 |
|                        |               |              | STAINLESS STEEL 316 |
|                        |               |              | STEEL               |
| FINISH                 | SATIN         |              |                     |
|                        | ANODIZED      | ANODIZED     | POWDER COATED       |
|                        |               |              | PVDF                |
| MAX. OVERALL DIMENSION | 4' W x 8' H   |              |                     |
|                        |               |              |                     |